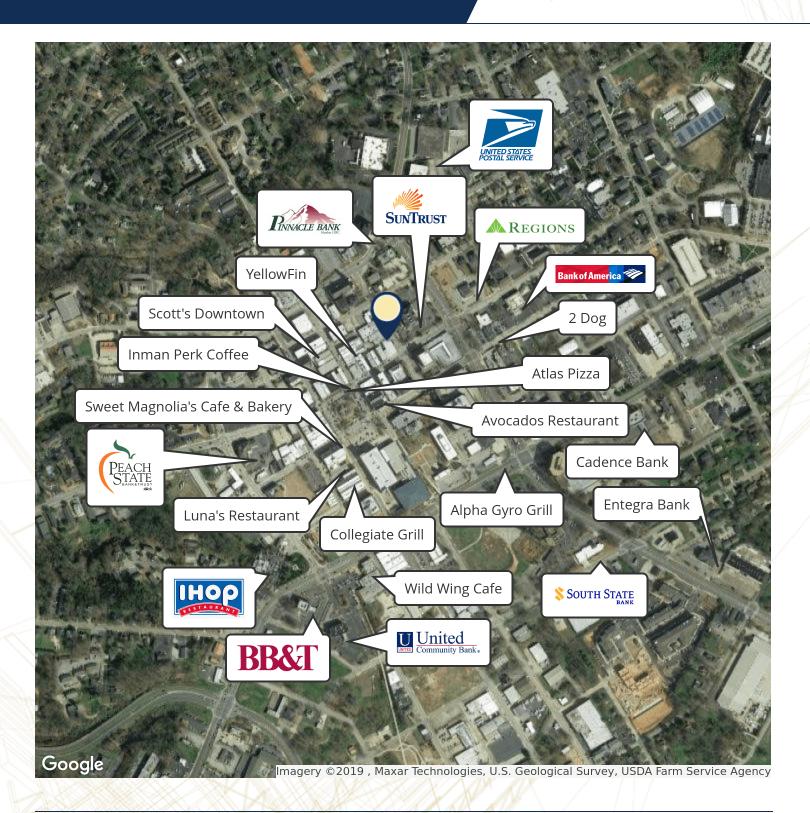

### **Retailer Map**

#### DOWNTOWN GAINESVILLE RESTAURANT SPACE 109 Green Street, Gainesville, GA 30501

Andrew Joyner, CCIM / Sales Associate / 770.532.9911 / andrew@simpsoncompany.com Lee Hemmer, CCIM, SIOR / Sales Associate / 770.532.9911 / lee@simpsoncompany.com

All information furnished is from sources deemed reliable, but information has not been verified and is subject to errors and omissions.