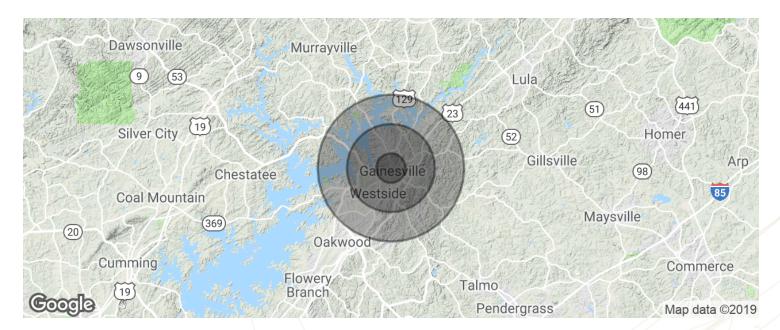

### **Demographics Map & Report**

#### DOWNTOWN GAINESVILLE RESTAURANT SPACE 109 Green Street, Gainesville, GA 30501

| POPULATION          | 1 MILE    | 3 MILES   | 5 MILES   |
|---------------------|-----------|-----------|-----------|
| Total population    | 6,361     | 34,249    | 66,995    |
| Median age          | 28.5      | 29.6      | 31.2      |
| Median age (Male)   | 27.5      | 28.7      | 30.0      |
| Median age (Female) | 28.5      | 29.8      | 31.9      |
| HOUSEHOLDS & INCOME | 1 MILE    | 3 MILES   | 5 MILES   |
| Total households    | 2,181     | 11,449    | 22,299    |
| # of persons per HH | 2.9       | 3.0       | 3.0       |
| Average HH income   | \$51,329  | \$54,195  | \$59,278  |
| Average house value | \$272,122 | \$252,036 | \$246,656 |
|                     |           |           |           |

\* Demographic data derived from 2010 US Census

Andrew Joyner, CCIM / Sales Associate / 770.532.9911 / andrew@simpsoncompany.com Lee Hemmer, CCIM, SIOR / Sales Associate / 770.532.9911 / lee@simpsoncompany.com All information furnished is from sources deemed reliable, but information has not been verified and is subject to errors and omissions.