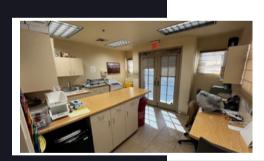

### **FEATURES**

- Patient entrance facing East, tow employee entrances/ exits in the rear
- Large lab
- Three work stations and one priveate work station
- Located in one of the most desirable office condominium communities in Scottsdale
- Suite signage available