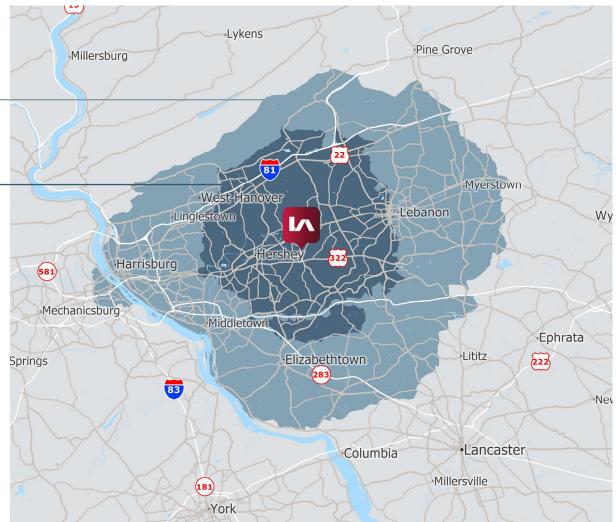

### **POPULATION**

20 Miles

Population: 470,315 Workforce: 351,026

20 Minutes

Population: 118,731 Workforce: 88,537

Average Household Income within 20 miles: \$83,135

Brad Swidler bswidler@lee-associates.com D 717.208.8669