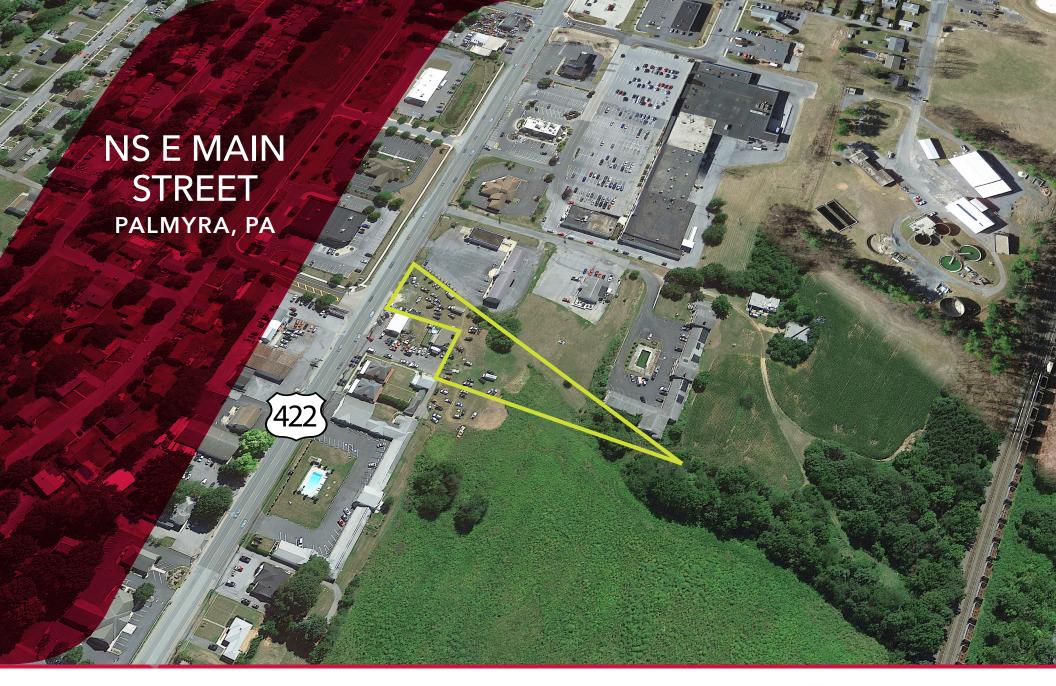

# HIGHWAY COMMERCIAL LAND FOR SALE

NS E MAIN STREET, PALMYRA, PA 17078

#### **PROPERTY OVERVIEW**

1.7 Acres on Route 422 in Palmyra, PA, located along a heavily-traveled retail corridor. Property is surrounded by many national retailers, such as Autozone, CVS, McDonalds, Mavis Discount Tires, Sheetz, and many more.

| SIZE:       | ± 1.7 Acres               |
|-------------|---------------------------|
| BOROUGH:    | Borough of Palmyra        |
| PARCEL:     | 16-2294437-359734-0000067 |
| TAXES:      | ± \$1,803 / Year          |
| UTILITIES:  | Public Water / Sewer      |
| SALE PRICE: | \$1,600,000               |