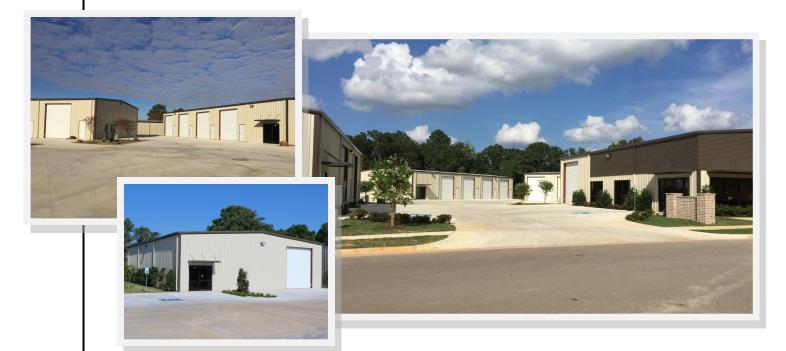

## Oak Industrial Park Tyler, Texas 75703

## COMMERCIAL SUITES AVAILABLE

40,000 Sq. Ft. Industrial Project Minimum 1,000 Sq. Ft. Oversize 12 x14 Drive In Doors Fully Insulated Buildings Exterior L.E.D. Security Lighting OFFICE / BUILD TO SUIT AVAILABLE IDEA FOR ATV / VEHICLE STORAGE 16' Clear in Warehouse Wonderful Small Business Community Move in Ready - Individual Utilities