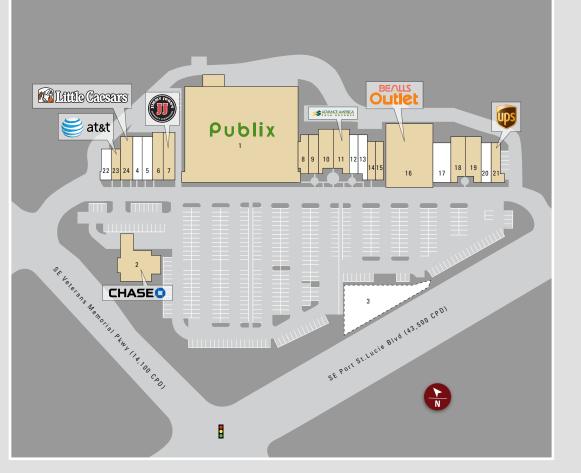

#### SITE PLAN

| STE   | TENANT                | SIZE   |
|-------|-----------------------|--------|
| 1     | Publix                | 45,600 |
| 2     | Chase Bank            |        |
| 3     | AVAILABLE             | 2,400  |
| 4     | AVAILABLE             | 1,046  |
| 5     | AVAILABLE             | 1,754  |
| 6     | Weight Loss Center    | 1,400  |
| 7     | Jimmy John's          | 1,400  |
| 8     | Hair Cuttery          | 1,400  |
| 9     | Creative Nails        | 1,400  |
| 10    | Ruffino's             | 2,100  |
| 11    | Advance America       | 2,100  |
| 12    | AVAILABLE             | 1,400  |
| 13    | AVAILABLE             | 1,400  |
| 14    | Rivergate Dental      | 1,400  |
| 15    | China Wok             | 1,400  |
| 16    | Beall's Outlet        | 12,000 |
| 17    | AVAILABLE             | 2,800  |
| 18    | Hibachi Express       | 2,100  |
| 19    | Sunshine Coin Laundry | 2,100  |
| 20    | AVAILABLE             | 1,400  |
| 21    | The UPS Store         | 1,400  |
| 22    | AVAILABLE             | 1,000  |
| 23    | AT&T                  | 1,300  |
| 24    | Little Caesars Pizza  | 1,527  |
| TOTAL |                       | 91,827 |