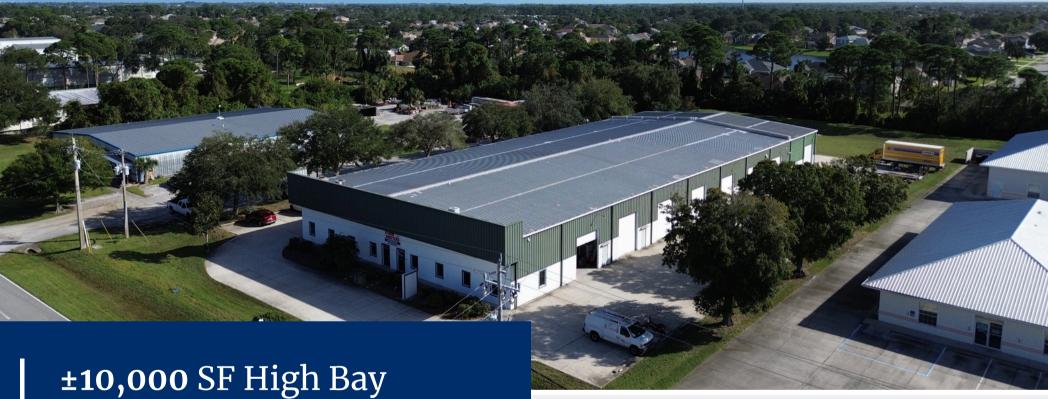

# FOR LEASE

**±10,000** SF High Bay Warehouse & Storage Facility

525 GUS HIPP BLVD ROCKLEDGE, FLORIDA

# **HIGHLIGHTS | FOR LEASE**

Grade Level Doors ......(8) 14' x 12'

SUITE C&D

Building Size ...... 23,400 SF

**OVERVIEW** 

The property is located between US Highway 1 and Murrell Road just a few minutes east of Interstate 95 on Gus Hipp Boulevard in Rockledge, Florida.

The space offers 10,000 square feet of fully air conditioned clear span high bay warehouse space perfect for storage or light manufacturing. The space has fresh interior paint, LED lighting, a central restroom, ample 14' grade level bay doors, and three phase power.