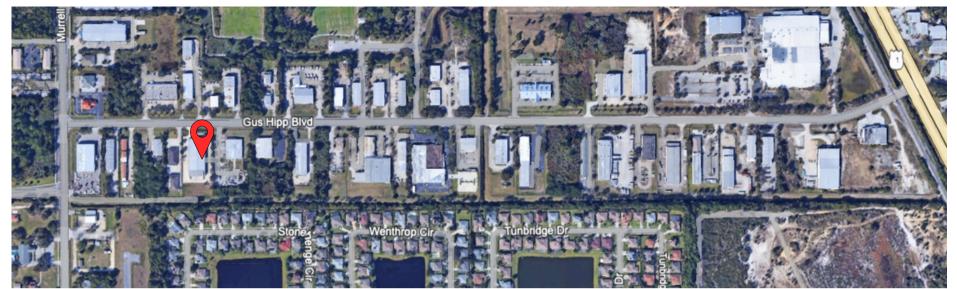

# **HIGHLIGHTS | FOR LEASE**

Grade Level Doors ......(8) 14' x 12'

SUITE C&D

Building Size ...... 23,400 SF

**OVERVIEW** 

The property is located between US Highway 1 and Murrell Road just a few minutes east of Interstate 95 on Gus Hipp Boulevard in Rockledge, Florida.