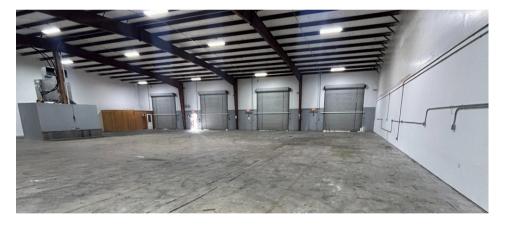

The space offers 10,000 square feet of fully air conditioned clear span high bay warehouse space perfect for storage or light manufacturing. The space has fresh interior paint, LED lighting, a central restroom, ample 14' grade level bay doors, and three phase power.

## **PHOTOS**