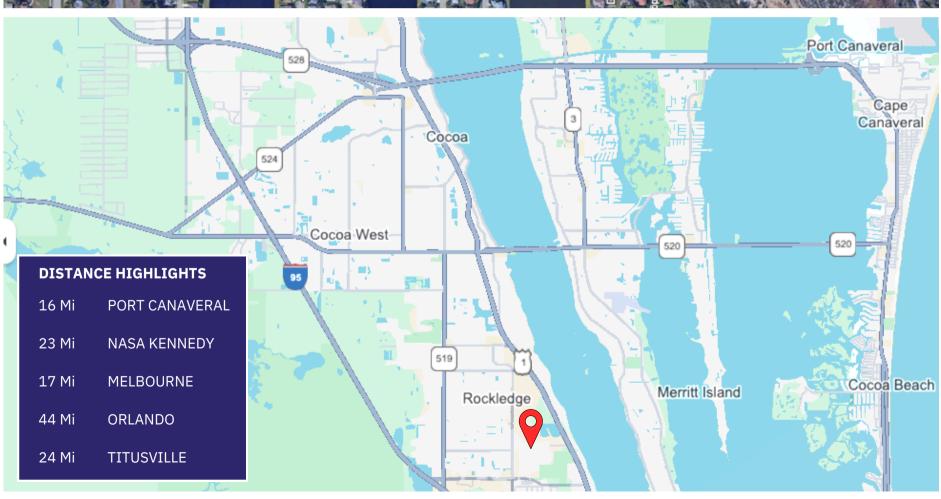

# **HIGHLIGHTS | FOR LEASE**

Grade Level Doors ......(8) 14' x 12'

SUITE C&D

Building Size ...... 23,400 SF

**OVERVIEW** 

The property is located between US Highway 1 and Murrell Road just a few minutes east of Interstate 95 on Gus Hipp Boulevard in Rockledge, Florida.