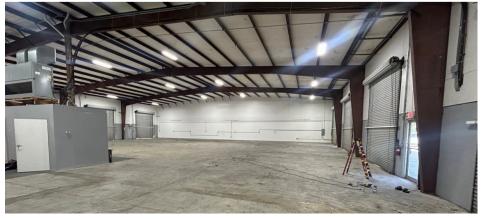

The space offers 10,000 square feet of fully air conditioned clear span high bay warehouse space perfect for storage or light manufacturing. The space has fresh interior paint, LED lighting, a central restroom, ample 14' grade level bay doors, and three phase power.

## **PHOTOS**