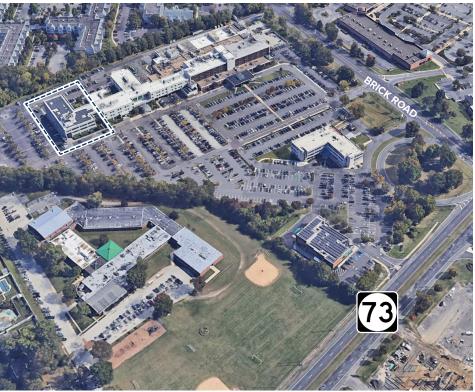

Prime office / medical space in South Jersey's sought after 3M market! Suites are available to accommodate any user spaces range from  $2,143 \pm SF$  to  $21,735 \pm SF$ . Part of Virtua West Jersey Health System Marlton Campus with direct access to hospital and multiplex rehabilitation facility.

Located just of Route 73 with easy access to Route 70, I-295, and New Jersey Turnpike. Surrounded by numerous restaurants and retailers including the Promenade at Sagemore. 3 miles from Virtua Voorhees Hospital. 5 miles from Thomas Jefferson University Hospital at Voorhees.