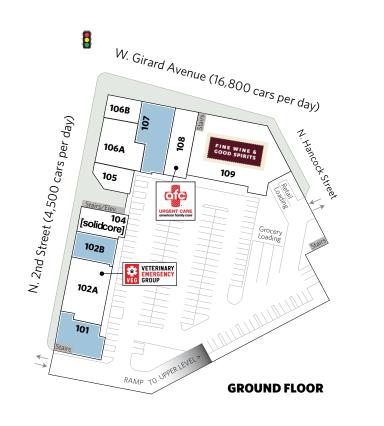

## **Kyle Irwin**

E: kirwin@sterlingorganization.com

P: 855-384-6474

| UNIT | TENANT                     | SQ. FT. |
|------|----------------------------|---------|
| 101  | Available                  | 2,979   |
| 102A | Veterinary Emergency Group | 5,531   |
| 102B | Available                  | 2,434   |
| 104  | Solidcore                  | 2,441   |
| 105  | Trend Eye Care             | 1,876   |
| 106A | The Shake Seafood          | 3,999   |

| UNIT  | TENANT                     | SQ. FT. |
|-------|----------------------------|---------|
| 106B  | WSFS Bank                  | 1,836   |
| 107   | Available                  | 4,497   |
| 108   | American Family Care       | 3,131   |
| 109   | Fine Wine and Good Spirits | 12,325  |
| 201   | ACME                       | 51,000  |
| Total | 92,049                     |         |