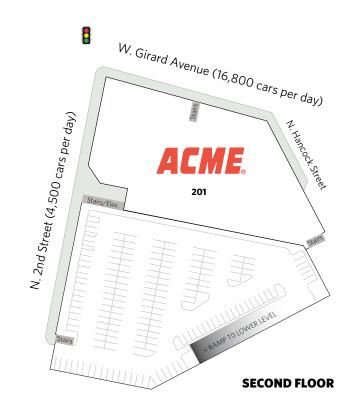

| UNIT  | TENANT                     | SQ. FT. |
|-------|----------------------------|---------|
| 106B  | WSFS Bank                  | 1,836   |
| 107   | Available                  | 4,497   |
| 108   | American Family Care       | 3,131   |
| 109   | Fine Wine and Good Spirits | 12,325  |
| 201   | ACME                       | 51,000  |
| Total | 92,049                     |         |