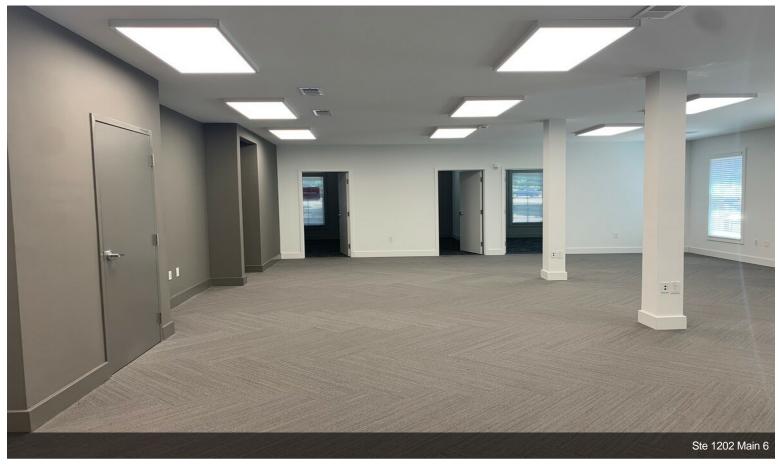

#### 1st Floor Ste 1202

| Space Available | 2,535 SF          |
|-----------------|-------------------|
| Rental Rate     | \$22.00 /SF/YR    |
| Date Available  | February 01, 2025 |
| Service Type    | Triple Net (NNN)  |
| Space Type      | Relet             |
| Space Use       | Office            |
| Lease Term      | Negotiable        |
|                 |                   |