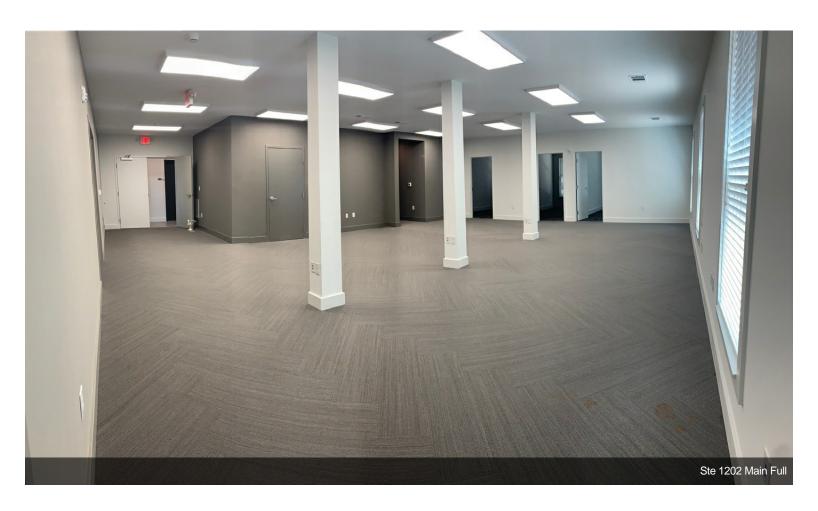

#### 1st Floor Ste 1202

| Space Available | 2,535 SF          |
|-----------------|-------------------|
| Rental Rate     | \$22.00 /SF/YR    |
| Date Available  | February 01, 2025 |
| Service Type    | Triple Net (NNN)  |
| Space Type      | Relet             |
| Space Use       | Office            |
| Lease Term      | Negotiable        |
|                 |                   |