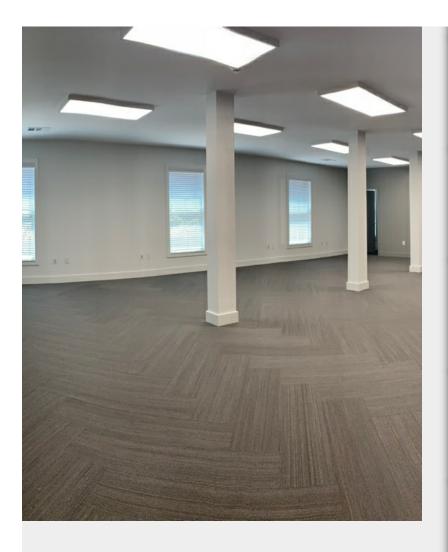

#### 1st Floor Ste 1202

| Space Available | 2,535 SF          |
|-----------------|-------------------|
| Rental Rate     | \$22.00 /SF/YR    |
| Date Available  | February 01, 2025 |
| Service Type    | Triple Net (NNN)  |
| Space Type      | Relet             |
| Space Use       | Office            |
| Lease Term      | Negotiable        |
|                 |                   |