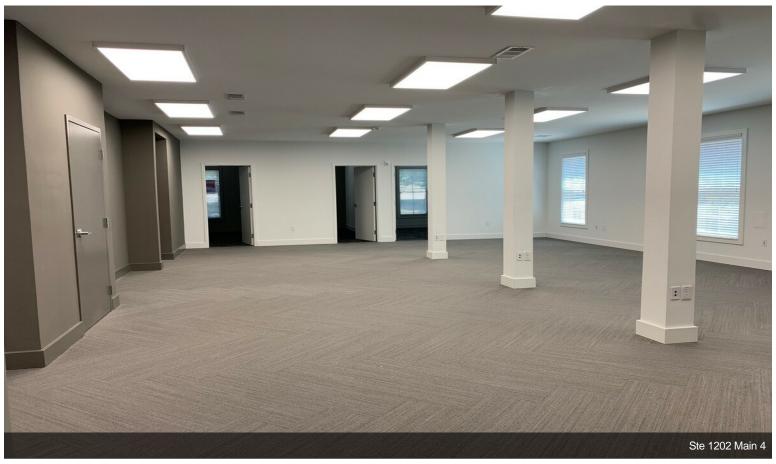

#### 1st Floor Ste 1202

| Space Available | 2,535 SF          |
|-----------------|-------------------|
| Rental Rate     | \$22.00 /SF/YR    |
| Date Available  | February 01, 2025 |
| Service Type    | Triple Net (NNN)  |
| Space Type      | Relet             |
| Space Use       | Office            |
| Lease Term      | Negotiable        |
|                 |                   |