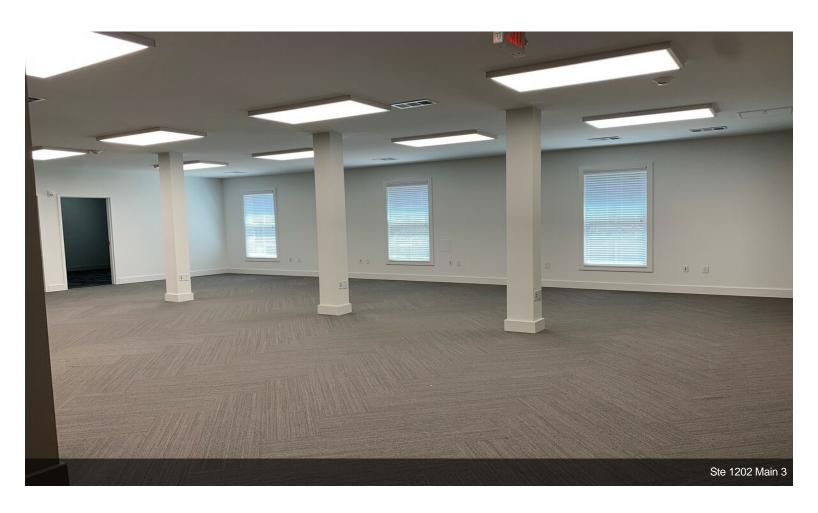

#### 1st Floor Ste 1202

| Space Available | 2,535 SF          |
|-----------------|-------------------|
| Rental Rate     | \$22.00 /SF/YR    |
| Date Available  | February 01, 2025 |
| Service Type    | Triple Net (NNN)  |
| Space Type      | Relet             |
| Space Use       | Office            |
| Lease Term      | Negotiable        |
|                 |                   |