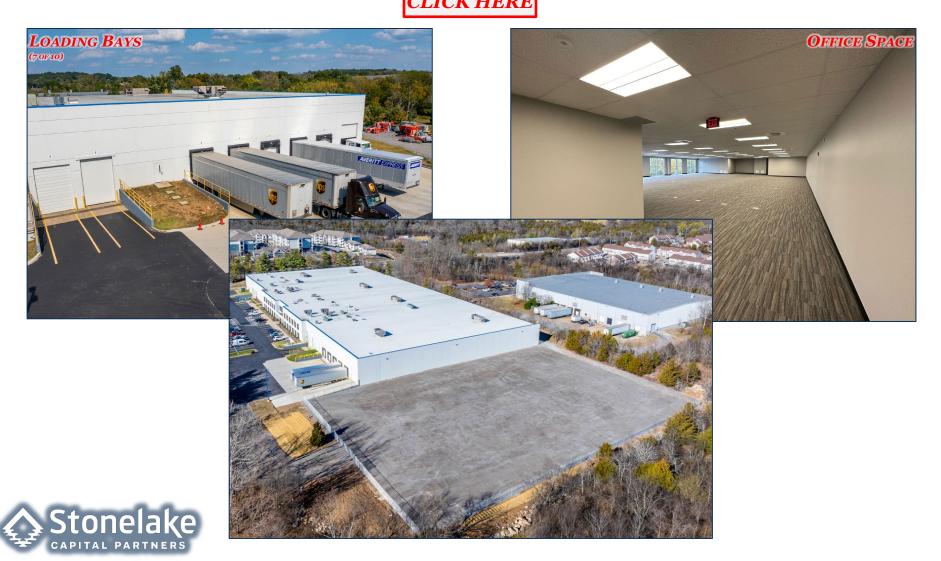

### Additional Imagery CLICK HERE

142,400 SF AVAILABLE 2910 Old Franklin Road Antioch, Tennessee

#### **SPACE FOR LEASE | INFORMATION**

- 142,400 SF BUILDING AVAILABLE
- 2-ACRE FENCED OUTDOOR STORAGE AREA
- FULL HVAC WAREHOUSE
- 22,000 SF TWO-STORY OFFICE
- 24' CLEAR HEIGHT
- TPO ROOF (2017 INSTALL)
- 10 DOCK HIGH DOORS
- 5 INTERIOR TRUCK WELLS
- 1,600 AMP, 480/277V, 3-PHASE POWER
- 125KW BACKUP GENERATOR
- GATED PARKING & LOADING AREA
- 104 EMPLOYEE PARKING SPACES
- AVAILABLE JUNE 2024
- LEASE RATE: \$11.85/ SF Net