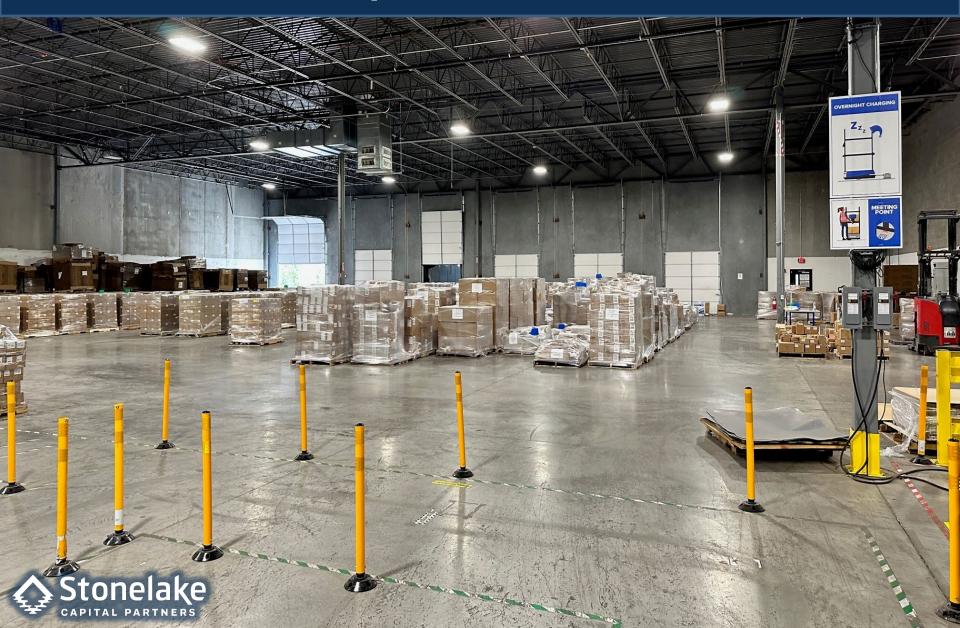

### Additional Imagery CLICK HERE

142,400 SF AVAILABLE 2910 Old Franklin Road Antioch, Tennessee