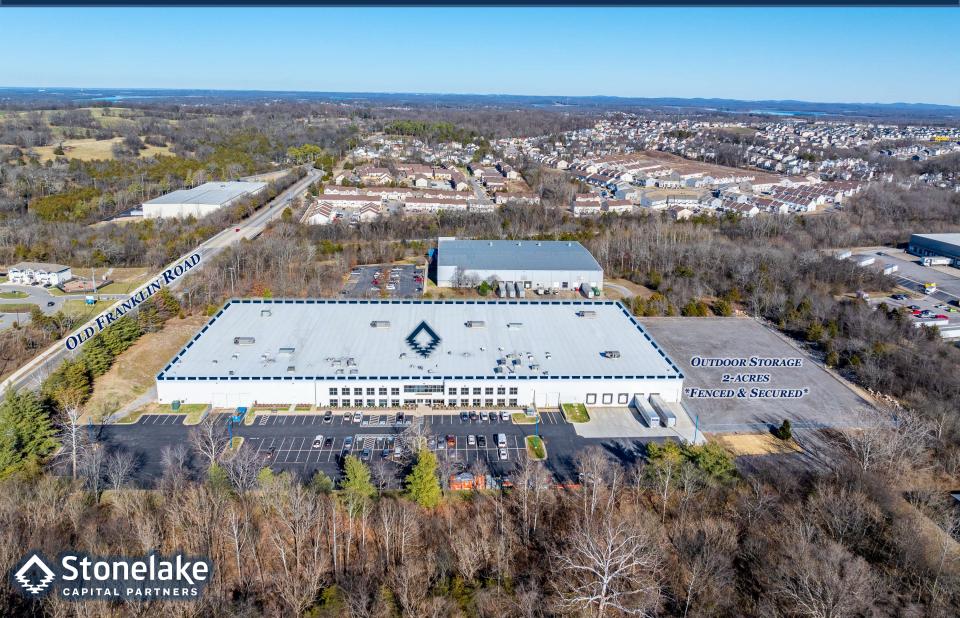

142,400 SF AVAILABLE 2910 OLD FRANKLIN ROAD ANTIOCH, TENNESSEE

### CHARLES HAWKINS <sup>CO.</sup>

142,400 SF AVAILABLE 2910 Old Franklin Road Antioch, Tennessee

### CHARLES HAWKINS CO.

24

OED FRANKLIN ROAD

OUTDOOR STORAGE 2-ACRES \*FENCED & SECURED\*

142,400 SF AVAILABLE 2910 OLD FRANKLIN ROAD ANTIOCH, TENNESSEE