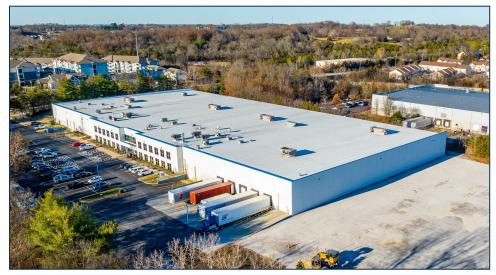

142,400 SF AVAILABLE 2910 Old Franklin Road Antioch, Tennessee

#### CHARLES HAWKINS <sup>CO.</sup>

142,400 SF AVAILABLE 2910 Old Franklin Road Antioch, Tennessee