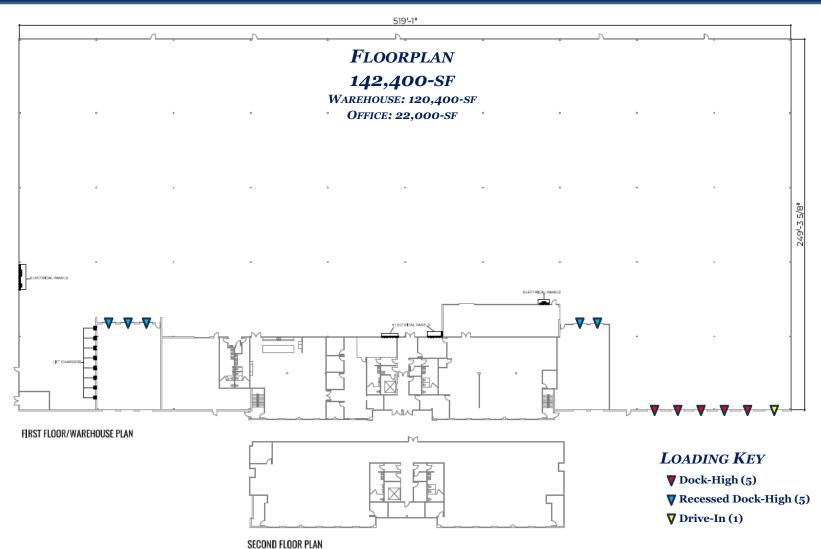

#### **SPACE FOR LEASE | INFORMATION**

- 142,400 SF BUILDING AVAILABLE
- 2-ACRE FENCED OUTDOOR STORAGE AREA
- FULL HVAC WAREHOUSE
- 22,000 SF TWO-STORY OFFICE
- 24' CLEAR HEIGHT
- TPO ROOF (2017 INSTALL)
- 10 DOCK HIGH DOORS
- 5 INTERIOR TRUCK WELLS
- 1,600 AMP, 480/277V, 3-PHASE POWER
- 125KW BACKUP GENERATOR
- GATED PARKING & LOADING AREA
- 104 EMPLOYEE PARKING SPACES
- AVAILABLE JUNE 2024
- LEASE RATE: \$11.85/ SF Net