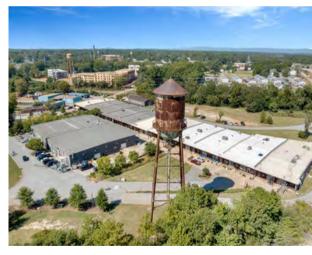

HAMPTON-STATION-

Hampton Station in Greenville, SC, is an emerging commercial hub blending historic charm with modern amenities. Once home to a textile mill, this revitalized area now offers a variety of commercial spaces, including office suites, retail storefronts, and industrial-style facilities. The adaptive reuse of the site has preserved its character, creating a unique atmosphere that attracts creative businesses, tech firms, and local entrepreneurs.

Strategically located just minutes from downtown Greenville

- Connected to the Swamp Rabbit Trail
- Meeting and Conference Rooms

#### **Contact Us**

Cortney Carter 1.864.752.0302 ccarter@collettre.com Brayden Wynn, CCIM 1.864.752.0304 bwynn@collettre.com







## **Property Overview**

#### **Features**

- Spaces start at ± 299 SF up to ±8,419 SF
- ±6,300 SF restaurant space will be available January 1, 2025
- Well-located just 2 miles from downtown and on the Orange Line of the popular Swamp Rabbit Trail recreational path
- New ownership to improve green space and upgrade facades.
- Proximity to over 700 residential units, including Water Tower Apartments, Riverside Apartments, The Lofts of Greenville, and newly approved townhomes

### **Demographics**

|               | 1 mile   | 3 mile   | 5 mile    |
|---------------|----------|----------|-----------|
| Population    | 10,323   | 82,092   | 162,462   |
| Projected Pop | 11,400   | 89,277   | 176,014   |
| Employees     | 2,976    | 45,392   | 87,295    |
| Households    | 4,260    | 3