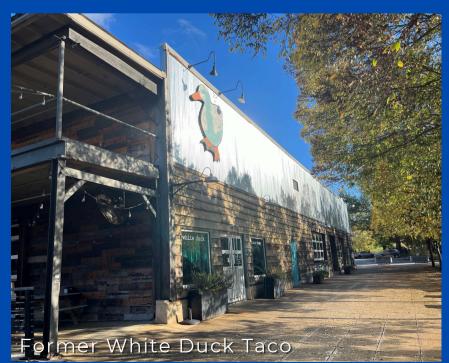

#### **Features**

- Spaces start at ± 299 SF up to ±8,419 SF
- ±6,300 SF restaurant space will be available January 1, 2025
- Well-located just 2 miles from downtown and on the Orange Line of the popular Swamp Rabbit Trail recreational path
- New ownership to improve green space and upgrade facades.
- Proximity to over 700 residential units, including Water Tower Apartments, Riverside Apartments, The Lofts of Greenville, and newly approved townhomes