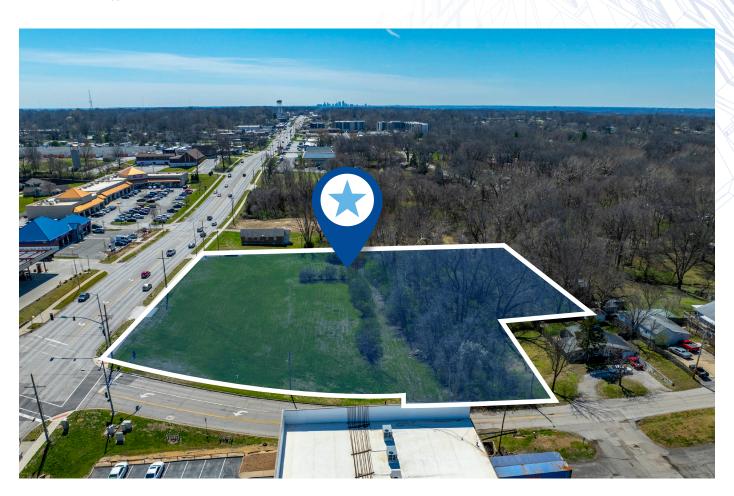

# Kansas City Commercial / Retail Development Site

7900 N Oak Trafficway, Kansas City, Missouri 64118

#### PROPERTY SUMMARY

Northmarq is pleased to present the **Kansas City Commercial / Retail Development Site**, a +/- 2.55-acre development opportunity in Kansas City, Missouri. The Site is a corner lot at the intersection of North Oak Trafficway and NE 79th Terrace, less than one mile east of Highway 169, allowing for significant accessibility and connectivity to the entire Kansas City MSA. The **Kansas City Commercial / Retail Development Site** is in the Northland region of Kansas City, which is comprised of Platte County and Clay County, both recognized as top 10 Missouri counties for population growth. The Site's location places it in a path of progress and provides close proximity to significant demand drivers, such as the Twin Creeks business center and the Golden Plains Technology Park.