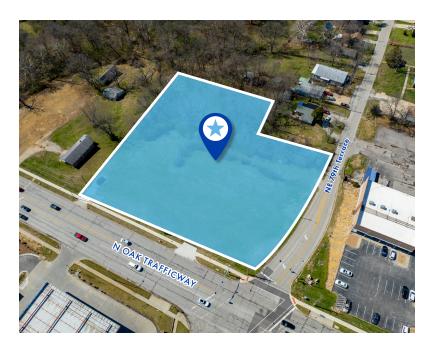

# Kansas City Commercial / Retail Development Site

7900 N Oak Trafficway, Kansas City, Missouri 64118

#### PROPERTY SUMMARY

Northmarq is pleased to present the **Kansas City Commercial / Retail Development Site**, a +/- 2.55-acre development opportunity in Kansas City, Missouri. The Site is a corner lot at the intersection of North Oak Trafficway and NE 79th Terrace, less than one mile east of Highway 169, allowing for significant accessibility and connectivity to the entire Kansas City MSA. The **Kansas City Commercial / Retail Development Site** is in the Northland region of Kansas City, which is comprised of Platte County and Clay County, both recognized as top 10 Missouri counties for population growth. The Site's location places it in a path of progress and provides close proximity to significant demand drivers, such as the Twin Creeks business center and the Golden Plains Technology Park.