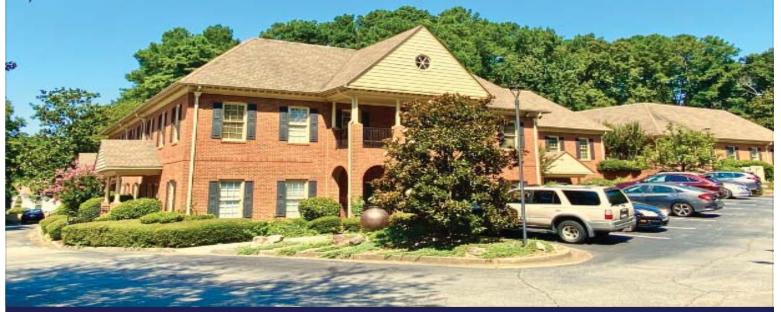

## **Built Out Medical Space Available**

1776 Old Springhouse Lane Dunwoody, GA 30338 (DeKalb County)

Space Available: 7,000sf Lease Rate: \$23.50/sf (Full Service) Net Janitorial

## **Property Details:**

- Existing Medical Space Ideal for a Variety of Practice Types
- Direct Access to Parking
- Flexible Lease Terms Available
- Excellent Signage and Visibility

For more information, please contact: