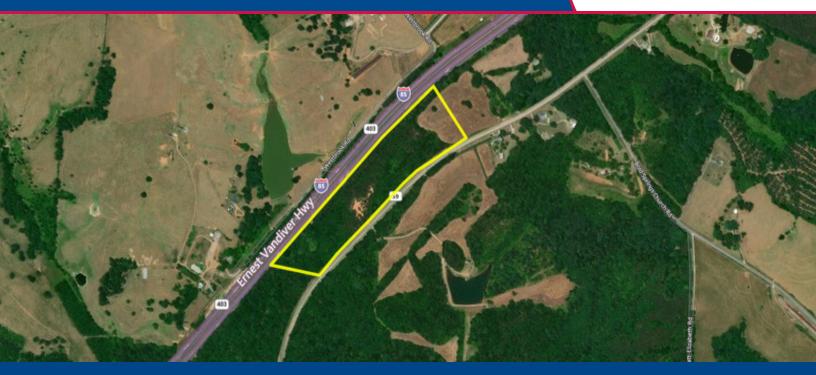

#### **OFFERING SUMMARY**

**Lot Size:** 22.7 Acres **Zoning:** C

#### **PROPERTY HIGHLIGHTS**

- Strategically Located Northeast GA
   Distribution or Truck Parking Site
- 15+/- Miles North of Commerce, Site is Almost Equidistant Between I-85 Exit 154 & 160
- 30+/- Miles From Athens, GA
- 60+/- Miles North of Atlanta, GA
- 65+/- Miles South of Greenville, SC
- 2,557'+/- Feet of Frontage on I-85
- 2,189'+/- Feet of Frontage on Hwy 59