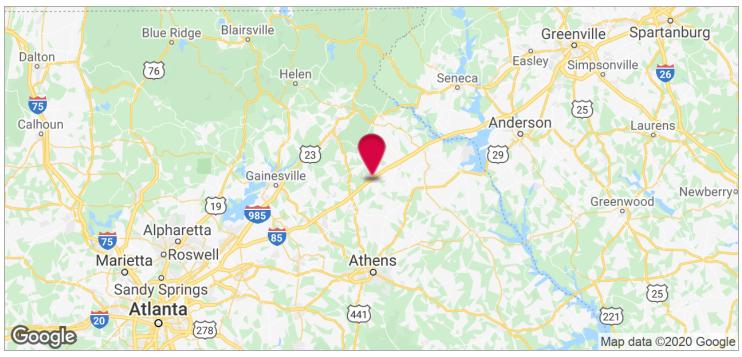

#### **PROPERTY HIGHLIGHTS**

- Strategically Located Northeast GA
   Distribution or Truck Parking Site
- 15+/- Miles North of Commerce, Site is Almost Equidistant Between I-85 Exit 154 & 160
- 30+/- Miles From Athens, GA
- 60+/- Miles North of Atlanta, GA
- 65+/- Miles South of Greenville, SC
- 2,557'+/- Feet of Frontage on I-85
- 2,189'+/- Feet of Frontage on Hwy 59