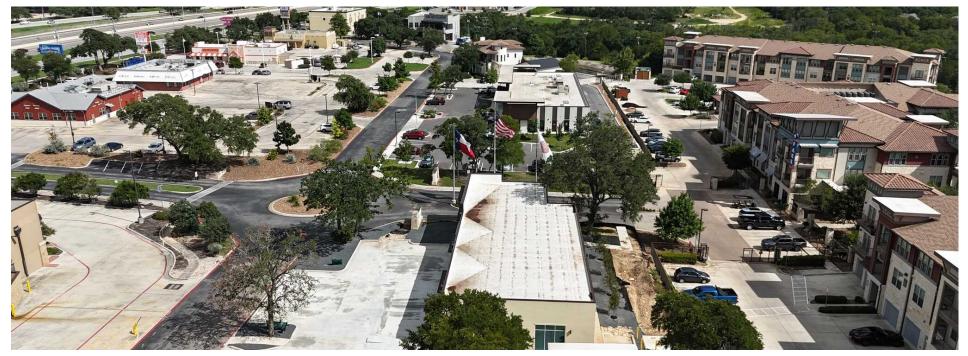

Jackson Suite 101 San Antonio, TX 78249



Each Office Independently Owned and Operated

### **LOCATION & HIGHLIGHTS**

7927 CALLE RIALTO









### **LOCATION INFORMATION**

Street Address: 7927 Calle Rialto

City, State, Zip: San Antonio, TX 78257

County: Bexar

Building Size 4,509 Sq. Ft.

Available Space 1,464 Sq. Ft. - 4,509 Sq. Ft.

Rental Rate \$32.00 NNN

NNN Estimate: \$7.25

### **PROPERTY HIGHLIGHTS**

- Lease rate does not include utilities, property expenses or building services
- Open Floor Plan Layout
- Fits 5 38 People
- Space is in Excellent Condition
- Right off of Interstate 10
- Part of the Park at Rialto
- Ralph Fair Road: 9,428 Vehicles Per Day
- I-10 Frontage Rd: 8,816 Vehicles Per Day

# PROPERTY PHOTOS









# PROPERTY PHOTOS











# PROPERTY PHOTOS











## **LOCATION MAPS**







# **DEMOGRAPHICS**





| Population                                                                                                                                                                                                    | 1 Mile                                                                                       | 3 Miles                                                                                                           | 5 Miles                                                                                                                        |
|---------------------------------------------------------------------------------------------------------------------------------------------------------------------------------------------