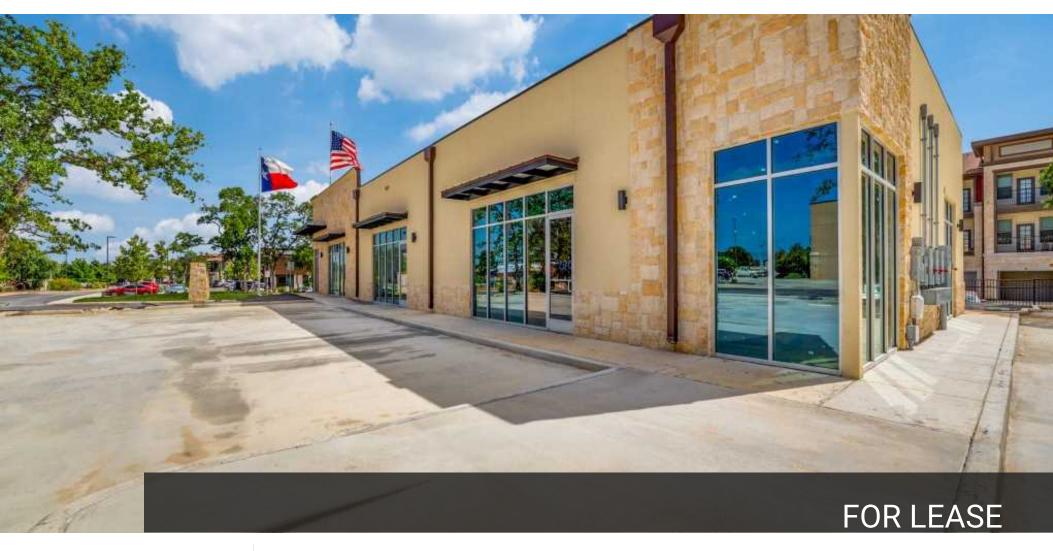

### OFFICE/RETAIL SPACE FOR LEASE

## **7927 CALLE RIALTO**

7927 CALLE RIALTO, SAN ANTONIO, TX 78257

### **LOCATION & HIGHLIGHTS**

7927 CALLE RIALTO

### **LOCATION INFORMATION**

Street Address: 7927 Calle Rialto

City, State, Zip: San Antonio, TX 78257

County: Bexar

Building Size 4,509 Sq. Ft.

Available Space 1,464 Sq. Ft. - 4,509 Sq. Ft.

Rental Rate \$32.00 NNN

### **PROPERTY HIGHLIGHTS**

- Lease rate does not include utilities, property expenses or building services
- Open Floor Plan Layout
- Fits 5 38 People
- Space is in Excellent Condition
- Right off of Interstate 10
- Part of the Park at Rialto
- Ralph Fair Road: 9,428 Vehicles Per Day
- I-10 Frontage Rd: 8,816 Vehicles Per Day