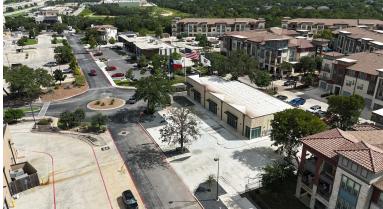

### **PROPERTY HIGHLIGHTS**

- Lease rate does not include utilities, property expenses or building services
- Open Floor Plan Layout
- Fits 5 38 People
- Space is in Excellent Condition
- Right off of Interstate 10
- Part of the Park at Rialto
- Ralph Fair Road: 9,428 Vehicles Per Day
- I-10 Frontage Rd: 8,816 Vehicles Per Day

# **BUSINESS MAP**