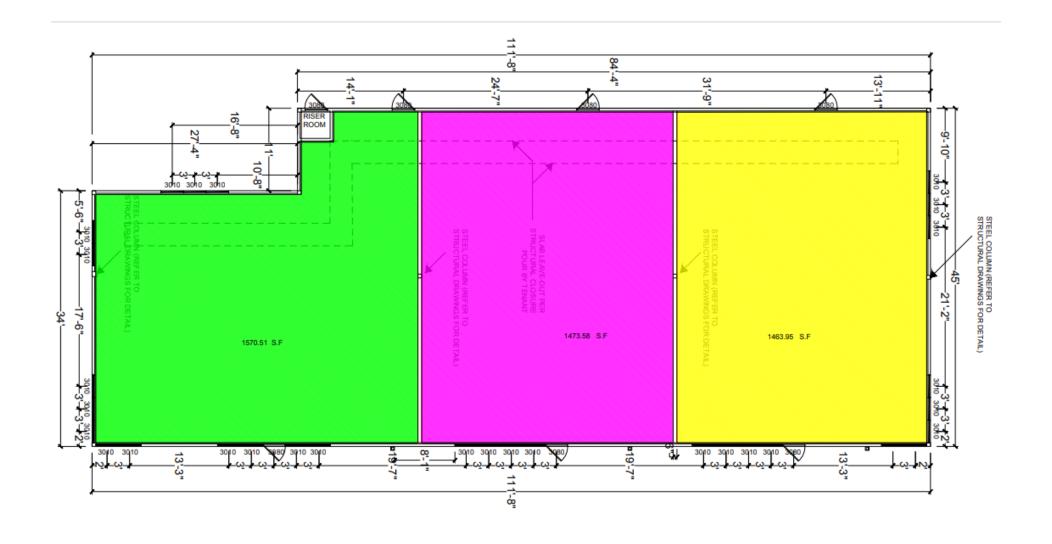

### **LOCATION INFORMATION**

Street Address: 7927 Calle Rialto

City, State, Zip: San Antonio, TX 78257

County: Bexar

Building Size 4,509 Sq. Ft.

Available Space 1,464 Sq. Ft. - 4,509 Sq. Ft.

Rental Rate \$32.00 NNN

### **PROPERTY HIGHLIGHTS**

- Lease rate does not include utilities, property expenses or building services
- Open Floor Plan Layout
- Fits 5 38 People
- Space is in Excellent Condition
- Right off of Interstate 10
- Part of the Park at Rialto
- Ralph Fair Road: 9,428 Vehicles Per Day
- I-10 Frontage Rd: 8,816 Vehicles Per Day