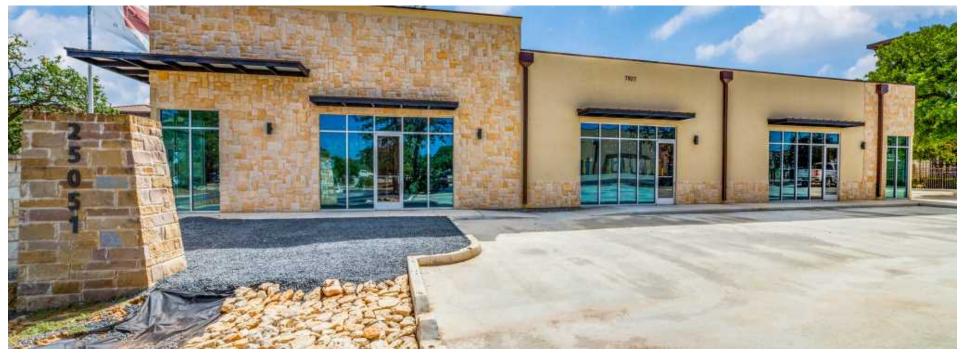

# PROPERTY PHOTOS

### **LOCATION INFORMATION**

Street Address: 7927 Calle Rialto

City, State, Zip: San Antonio, TX 78257

County: Bexar

Building Size 4,509 Sq. Ft.

Available Space 1,464 Sq. Ft. - 4,509 Sq. Ft.

Rental Rate \$32.00 NNN

### **PROPERTY HIGHLIGHTS**

- Lease rate does not include utilities, property expenses or building services
- Open Floor Plan Layout
- Fits 5 38 People
- Space is in Excellent Condition
- Right off of Interstate 10
- Part of the Park at Rialto
- Ralph Fair Road: 9,428 Vehicles Per Day
- I-10 Frontage Rd: 8,816 Vehicles Per Day