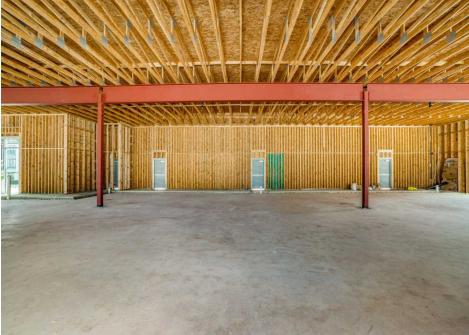

AL CITY VIEW

15510 Vance Jackson Suite 101 San Antonio, TX 78249



Each Office Independently Owned and Operated

### **LOCATION & HIGHLIGHTS**

7927 CALLE RIALTO









### **LOCATION INFORMATION**

Street Address: 7927 Calle Rialto

City, State, Zip: San Antonio, TX 78257

County: Bexar

Building Size 4,509 Sq. Ft.

Available Space 1,464 Sq. Ft. - 4,509 Sq. Ft.

Rental Rate \$32.00 NNN

NNN Estimate: \$7.25

### **PROPERTY HIGHLIGHTS**

- Lease rate does not include utilities, property expenses or building services
- Open Floor Plan Layout
- Fits 5 38 People
- Space is in Excellent Condition
- Right off of Interstate 10
- Part of the Park at Rialto
- Ralph Fair Road: 9,428 Vehicles Per Day
- I-10 Frontage Rd: 8,816 Vehicles Per Day

# PROPERTY PHOTOS









# PROPERTY PHOTOS











# PROPERTY PHOTOS











## **LOCATION MAPS**







# **DEMOGRAPHICS**





| Population                                                                                                                                                                                                    | 1 Mile                                                                                       | 3 Miles                                                                                                           | 5 Miles                                                                                                                        |
|--------------------------------------------------------------------------------------------------------------------------------------------------------------------