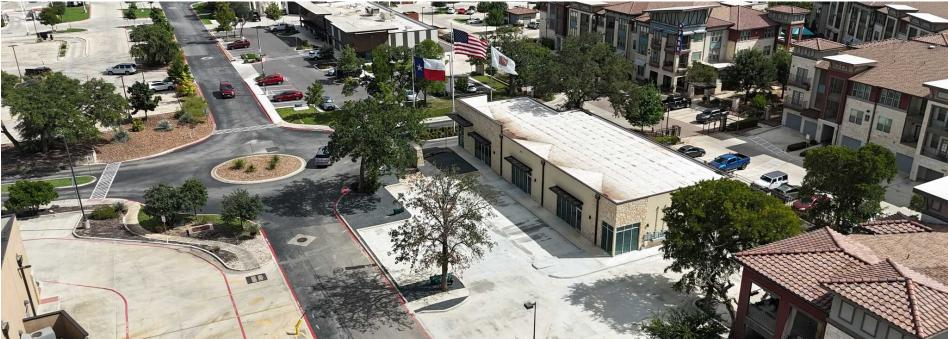

ackson Suite 101 San Antonio, TX 78249



Each Office Independently Owned and Operated

### **LOCATION & HIGHLIGHTS**

7927 CALLE RIALTO









### **LOCATION INFORMATION**

Street Address: 7927 Calle Rialto

City, State, Zip: San Antonio, TX 78257

County: Bexar

Building Size 4,509 Sq. Ft.

Available Space 1,464 Sq. Ft. - 4,509 Sq. Ft.

Rental Rate \$32.00 NNN

NNN Estimate: \$7.25

### **PROPERTY HIGHLIGHTS**

- Lease rate does not include utilities, property expenses or building services
- Open Floor Plan Layout
- Fits 5 38 People
- Space is in Excellent Condition
- Right off of Interstate 10
- Part of the Park at Rialto
- Ralph Fair Road: 9,428 Vehicles Per Day
- I-10 Frontage Rd: 8,816 Vehicles Per Day

# PROPERTY PHOTOS









# PROPERTY PHOTOS











# PROPERTY PHOTOS











## **LOCATION MAPS**







# **DEMOGRAPHICS**





| Population                                                                                                                                                                                                    | 1 Mile                                                                                       | 3 Miles                                                                                                           | 5 Miles                                                                                                                        |
|-----------------------------------------------------------------------------------------------------------------------------------------------------------------------------------------------