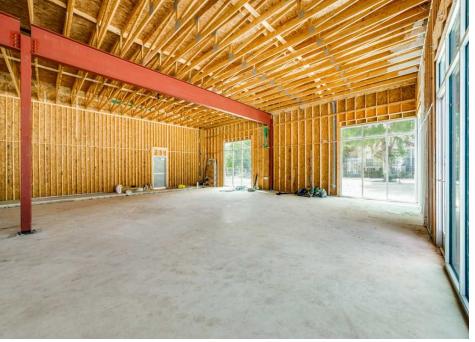

CITY VIEW

15510 Vance Jackson Suite 101 San Antonio, TX 78249



Each Office Independently Owned and Operated

### **LOCATION & HIGHLIGHTS**

7927 CALLE RIALTO









### **LOCATION INFORMATION**

Street Address: 7927 Calle Rialto

City, State, Zip: San Antonio, TX 78257

County: Bexar

Building Size 4,509 Sq. Ft.

Available Space 1,464 Sq. Ft. - 4,509 Sq. Ft.

Rental Rate \$32.00 NNN

NNN Estimate: \$7.25

### **PROPERTY HIGHLIGHTS**

- Lease rate does not include utilities, property expenses or building services
- Open Floor Plan Layout
- Fits 5 38 People
- Space is in Excellent Condition
- Right off of Interstate 10
- Part of the Park at Rialto
- Ralph Fair Road: 9,428 Vehicles Per Day
- I-10 Frontage Rd: 8,816 Vehicles Per Day

# PROPERTY PHOTOS









# PROPERTY PHOTOS











# PROPERTY PHOTOS











## **LOCATION MAPS**







# **DEMOGRAPHICS**





| Population                                                                                                                                                                                                    | 1 Mile                                                                                       | 3 Miles                                                                                                           | 5 Miles                                                                                                                        |
|----------------------------------------------------------------------------------------------------------------------------------------------------------------------