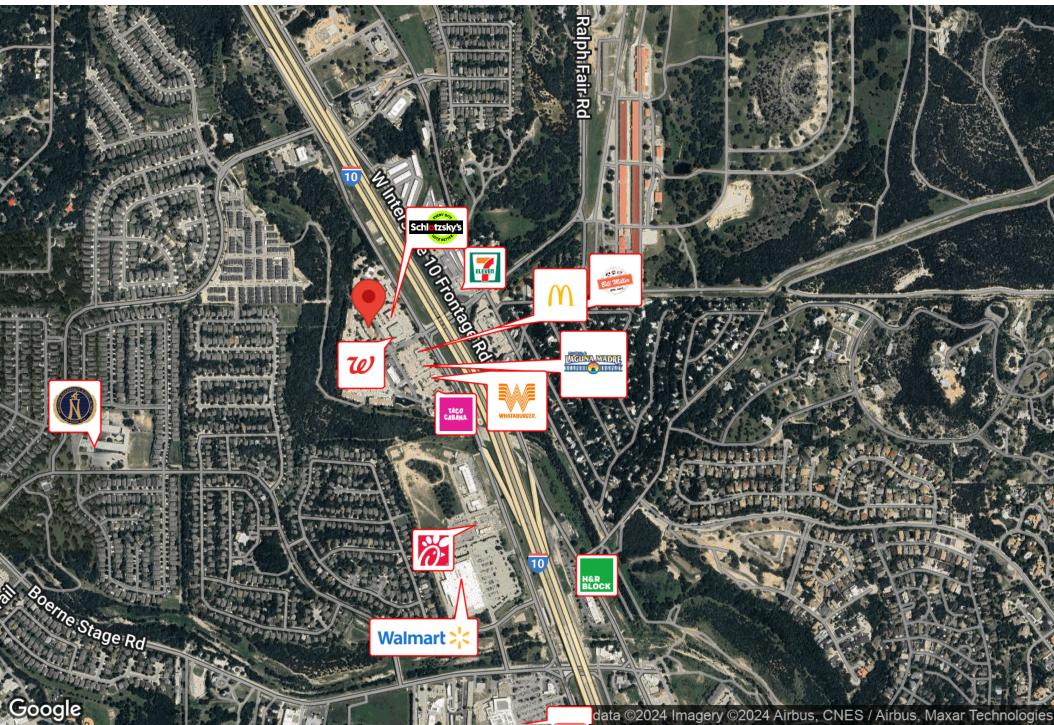

r>108<br>77<br>247<br>676<br>983<br>1,137<br>783<br>1,033<br>3 Miles<br>5,647<br>5,200          | \$117,235<br>168<br>182<br>544<br>498<br>961<br>1,547<br>2,146<br>1,409<br>2,068<br><b>5 Miles</b><br>10,274<br>9,540          |
| Median  < \$15,000 \$15,000-\$24,999 \$25,000-\$34,999 \$35,000-\$49,999 \$50,000-\$74,999 \$75,000-\$99,999 \$100,000-\$149,999 \$150,000-\$199,999 > \$200,000  Housing Total Units Occupied Owner Occupied | \$110,085<br>N/A<br>49<br>N/A<br>15<br>15<br>271<br>41<br>N/A<br>1 Mile<br>583<br>543<br>443 | \$117,235<br>112<br>108<br>77<br>247<br>676<br>983<br>1,137<br>783<br>1,033<br>3 Miles<br>5,647<br>5,200<br>4,733 | \$117,235<br>168<br>182<br>544<br>498<br>961<br>1,547<br>2,146<br>1,409<br>2,068<br><b>5 Miles</b><br>10,274<br>9,540<br>8,518 |

# **BUSINESS MAP**





## INFORMATION ABOUT BROKERAGE SE

7927 CALLE RIALTO





#### **Information About Brokerage Services**

11-2-2015



Texas law requires all real estate license holders to give the following information about brokerage services to prospective buyers, tenants, sellers and landlords.

#### TYPES OF REAL ESTATE LICENSE HOLDERS:

- A BROKER is responsible for all brokerage activities, including acts performed by sales agents sponsored by the broker.
- A SALES AGENT must be sponsored by a broker and works with clients on behalf of the broker.

#### A BROKER'S MINIMUM DUTIES REQUIRED BY LAW (A client is the person or party that the broker represents):

- · Put the interests of the client above all others, including the broker's own interests;
- Inform the client of any material information abo