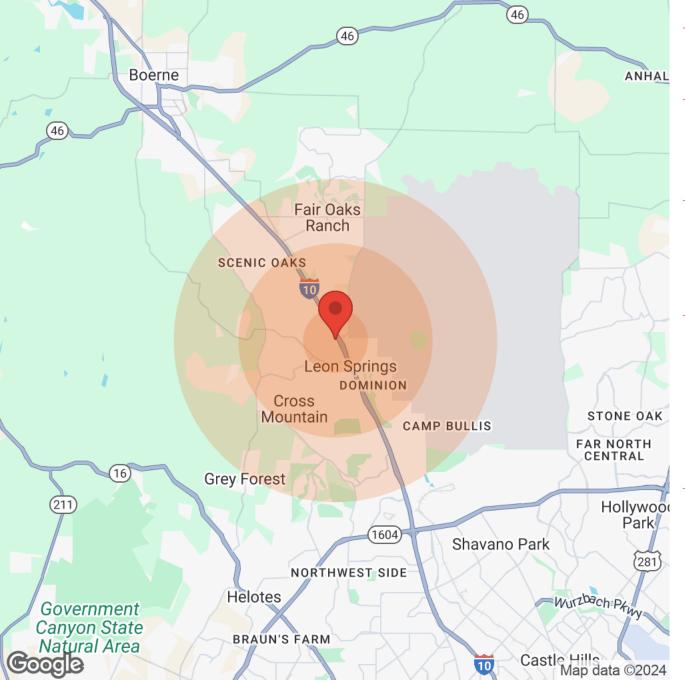

dependently Owned and Operated

### **LOCATION & HIGHLIGHTS**

7927 CALLE RIALTO









### **LOCATION INFORMATION**

Street Address: 7927 Calle Rialto

City, State, Zip: San Antonio, TX 78257

County: Bexar

Building Size 4,509 Sq. Ft.

Available Space 1,464 Sq. Ft. - 4,509 Sq. Ft.

Rental Rate \$32.00 NNN

NNN Estimate: \$7.25

### **PROPERTY HIGHLIGHTS**

- Lease rate does not include utilities, property expenses or building services
- Open Floor Plan Layout
- Fits 5 38 People
- Space is in Excellent Condition
- Right off of Interstate 10
- Part of the Park at Rialto
- Ralph Fair Road: 9,428 Vehicles Per Day
- I-10 Frontage Rd: 8,816 Vehicles Per Day

# PROPERTY PHOTOS









# PROPERTY PHOTOS











# PROPERTY PHOTOS











## **LOCATION MAPS**







# **DEMOGRAPHICS**





| Population                                                                                                                                                                                                    | 1 Mile                                                                                       | 3 Miles                                                                                                           | 5 Miles                                                                                                                        |
|---------------------------------------------------------------------------------------------------------------------------------------------------------------------------------------------------------------|---------------------------------------