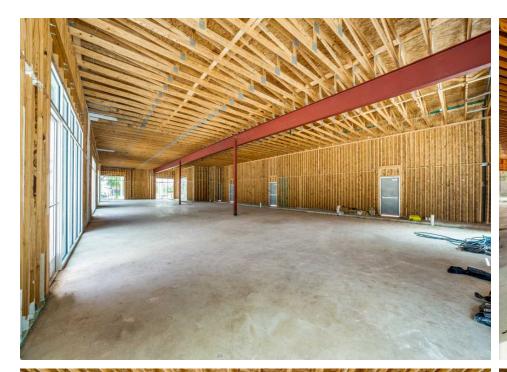

ERCIAL CITY VIEW

15510 Vance Jackson Suite 101 San Antonio, TX 78249



Each Office Independently Owned and Operated

### **LOCATION & HIGHLIGHTS**

7927 CALLE RIALTO









### **LOCATION INFORMATION**

Street Address: 7927 Calle Rialto

City, State, Zip: San Antonio, TX 78257

County: Bexar

Building Size 4,509 Sq. Ft.

Available Space 1,464 Sq. Ft. - 4,509 Sq. Ft.

Rental Rate \$32.00 NNN

NNN Estimate: \$7.25

### **PROPERTY HIGHLIGHTS**

- Lease rate does not include utilities, property expenses or building services
- Open Floor Plan Layout
- Fits 5 38 People
- Space is in Excellent Condition
- Right off of Interstate 10
- Part of the Park at Rialto
- Ralph Fair Road: 9,428 Vehicles Per Day
- I-10 Frontage Rd: 8,816 Vehicles Per Day

# PROPERTY PHOTOS









# PROPERTY PHOTOS











# PROPERTY PHOTOS











## **LOCATION MAPS**







# **DEMOGRAPHICS**





| Population                                                                                                                                                                                                    | 1 Mile                                                                                       | 3 Miles                                                                                                           | 5 Miles                                                                                                                        |
|----------------------------------------------------------------------------------------------------------------------------------------------------------------