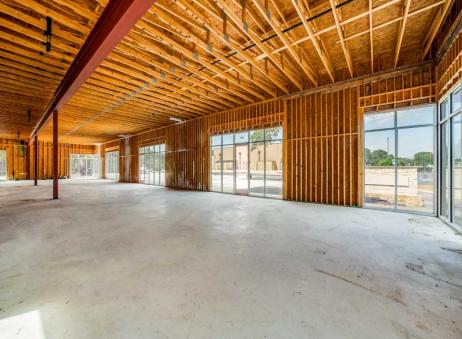

CIAL CITY VIEW

15510 Vance Jackson Suite 101 San Antonio, TX 78249



Each Office Independently Owned and Operated

### **LOCATION & HIGHLIGHTS**

7927 CALLE RIALTO









### **LOCATION INFORMATION**

Street Address: 7927 Calle Rialto

City, State, Zip: San Antonio, TX 78257

County: Bexar

Building Size 4,509 Sq. Ft.

Available Space 1,464 Sq. Ft. - 4,509 Sq. Ft.

Rental Rate \$32.00 NNN

NNN Estimate: \$7.25

### **PROPERTY HIGHLIGHTS**

- Lease rate does not include utilities, property expenses or building services
- Open Floor Plan Layout
- Fits 5 38 People
- Space is in Excellent Condition
- Right off of Interstate 10
- Part of the Park at Rialto
- Ralph Fair Road: 9,428 Vehicles Per Day
- I-10 Frontage Rd: 8,816 Vehicles Per Day

# PROPERTY PHOTOS









# PROPERTY PHOTOS











# PROPERTY PHOTOS











## **LOCATION MAPS**







# **DEMOGRAPHICS**





| Population                                                                                                                                                                                                    | 1 Mile                                                                                       | 3 Miles                                                                                                           | 5 Miles                                                                                                                        |
|------------------------------------------------------------------------------------------------------------------------------------------------------------------