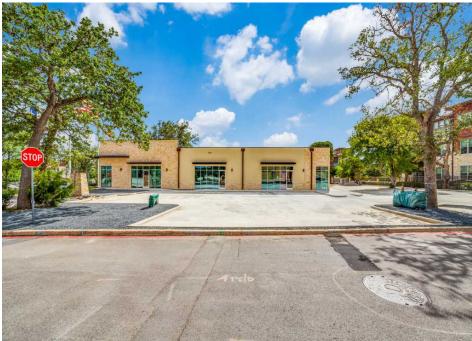

BROKERAGE SE 11

KW COMMERCIAL CITY VIEW

15510 Vance Jackson Suite 101 San Antonio, TX 78249



Each Office Independently Owned and Operated

### **LOCATION & HIGHLIGHTS**

7927 CALLE RIALTO









### **LOCATION INFORMATION**

Street Address: 7927 Calle Rialto

City, State, Zip: San Antonio, TX 78257

County: Bexar

Building Size 4,509 Sq. Ft.

Available Space 1,464 Sq. Ft. - 4,509 Sq. Ft.

Rental Rate \$32.00 NNN

NNN Estimate: \$7.25

### **PROPERTY HIGHLIGHTS**

- Lease rate does not include utilities, property expenses or building services
- Open Floor Plan Layout
- Fits 5 38 People
- Space is in Excellent Condition
- Right off of Interstate 10
- Part of the Park at Rialto
- Ralph Fair Road: 9,428 Vehicles Per Day
- I-10 Frontage Rd: 8,816 Vehicles Per Day

# PROPERTY PHOTOS









# PROPERTY PHOTOS











# PROPERTY PHOTOS











## **LOCATION MAPS**







# **DEMOGRAPHICS**





| Population                                                                                                                                                                                                    | 1 Mile                                                                                       | 3 Miles                                                                                                           | 5 Miles                                                                                                                        |
|---------------------------------------------------------------------------------------------------------------------------------------