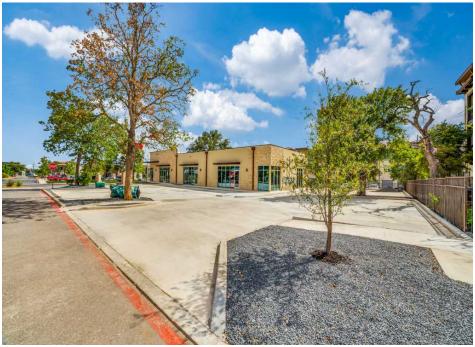

ROKERAGE SE 11

KW COMMERCIAL CITY VIEW

15510 Vance Jackson Suite 101 San Antonio, TX 78249



Each Office Independently Owned and Operated

### **LOCATION & HIGHLIGHTS**

7927 CALLE RIALTO









### **LOCATION INFORMATION**

Street Address: 7927 Calle Rialto

City, State, Zip: San Antonio, TX 78257

County: Bexar

Building Size 4,509 Sq. Ft.

Available Space 1,464 Sq. Ft. - 4,509 Sq. Ft.

Rental Rate \$32.00 NNN

NNN Estimate: \$7.25

### **PROPERTY HIGHLIGHTS**

- Lease rate does not include utilities, property expenses or building services
- Open Floor Plan Layout
- Fits 5 38 People
- Space is in Excellent Condition
- Right off of Interstate 10
- Part of the Park at Rialto
- Ralph Fair Road: 9,428 Vehicles Per Day
- I-10 Frontage Rd: 8,816 Vehicles Per Day

# PROPERTY PHOTOS









# PROPERTY PHOTOS











# PROPERTY PHOTOS











## **LOCATION MAPS**







# **DEMOGRAPHICS**





| Population                                                                                                                                                                                                    | 1 Mile                                                                                       | 3 Miles                                                                                                           | 5 Miles                                                                                                                        |
|-----------------------------------------------------------------------------------------------------------------------------------------