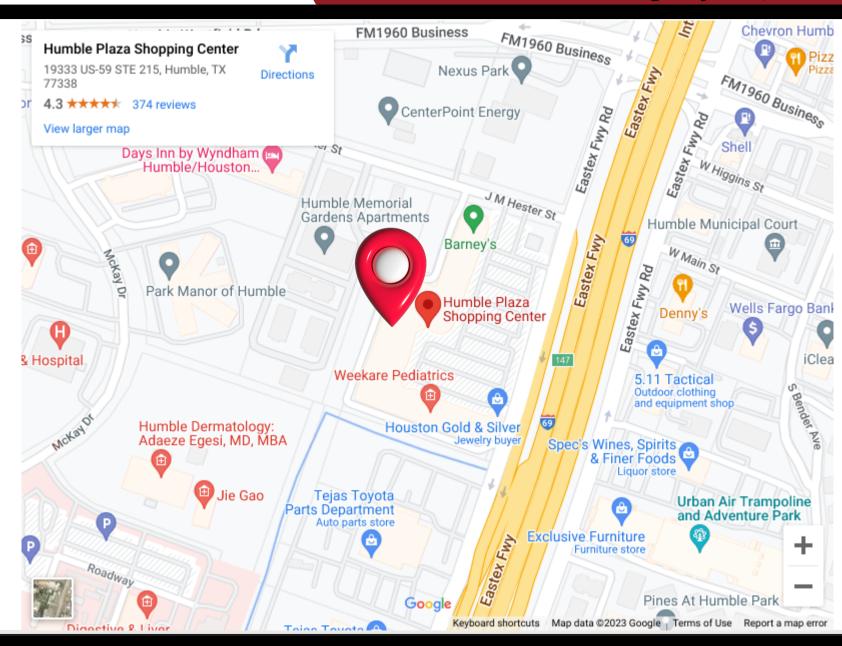

## **FOR LEASE**

## **Humble Plaza**



19333 Highway 59 N, Humble, TX 77338

For Leasing Information:

LaTriska Small, Broker EQUITY HEART

(Phone) 713-292-3249 latriska@equityheart.com

# Retail & Interior Office Suites

## 1,200 SF - 2,067 SF



#### **Property Highlights**

- Located on frontage road of US-59 N & 1960
  Business Road
- Great freeway access into the property
- Huge pylon sign alongside freeway frontage
- Security cameras throughout the property
- Large surface parking lot
- Interior office suites & retail suites
- Management office onsite
- 3 miles of IAH, major shopping, and restaurants
- Memorial Hermann Hosptial less than 1 mile

FOR MORE INFORMATION CONTACT:

#### **SITE MAP**

## **Humble Plaza**

19333 Highway 59 N, Humble, TX 77338





#### 1,200 SF - 2,067 SF

### **AVAILABLE SPACES**



| <u>Suite</u> | <u>Size</u> | <u>Term</u> | <u>Location/Description</u>                                                                                                                   |
|--------------|-------------|-------------|-----------------------------------------------------------------------------------------------------------------------------------------------|
| 115          | 2,067       | 3-5 yr      | Located in the retail building. Open entrance, 1 small office, men's and women's restroom, and large office/storage at the back of the space. |
| 170          | 1,200       | 2-3 yr      | Located in the office suites. Space is divided into two rooms.