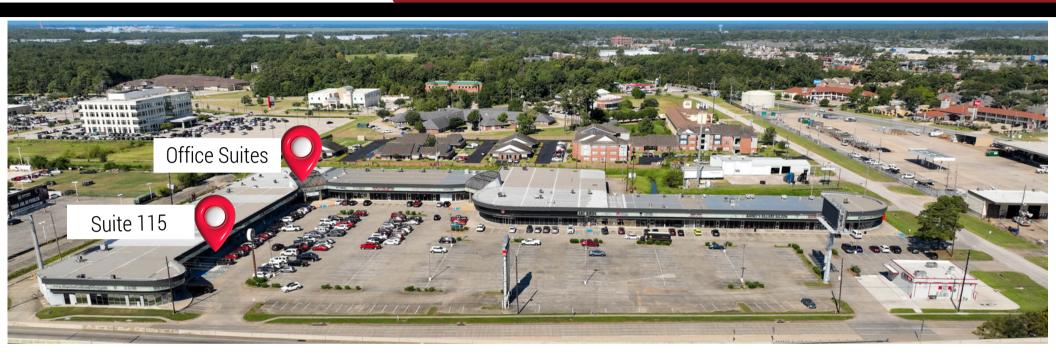

#### **SITE MAP**

## **Humble Plaza**

19333 Highway 59 N, Humble, TX 77338

### **AVAILABLE SPACES**

| <u>Suite</u> | <u>Size</u> | <u>Term</u> | <u>Location/Description</u>                                                                                                                   |
|--------------|-------------|-------------|-----------------------------------------------------------------------------------------------------------------------------------------------|
| 115          | 2,067       | 3-5 yr      | Located in the retail building. Open entrance, 1 small office, men's and women's restroom, and large office/storage at the back of the space. |
| 170          | 1,200       | 2-3 yr      | Located in the office suites. Space is divided into two rooms.                                                                                |
| 210          | 1,200       | 2-3 yr      | Located in the office suites. Open floor plan with a storage closet.                                                                          |