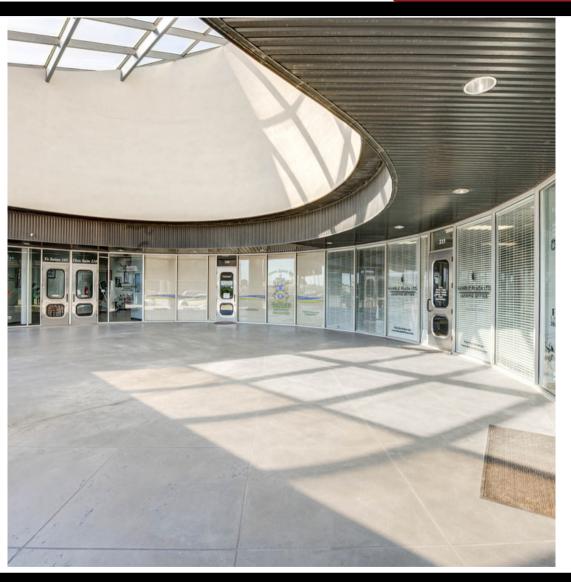

# Retail & Interior Office Suites

#### **Property Highlights**

- Located on frontage road of US-59 N & 1960
  Business Road
- Great freeway access into the property
- Huge pylon sign alongside freeway frontage
- Security cameras throughout the property
- Large surface parking lot
- Interior office suites & retail suites
- Management office onsite
- 3 miles of IAH, major shopping, and restaurants
- Memorial Hermann Hosptial less than 1 mile