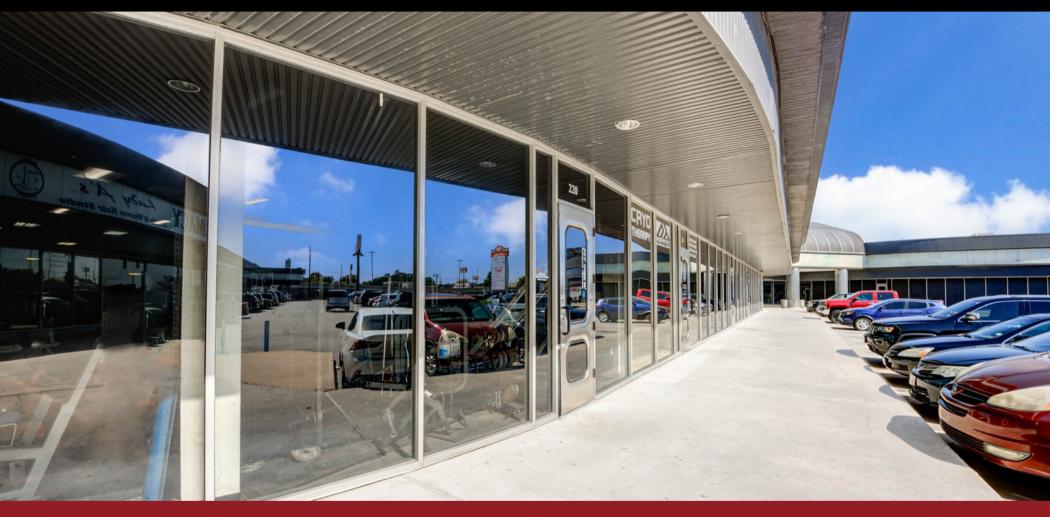

# Retail & Interior Office Suites

## 1,200 SF - 2,067 SF

#### **Property Highlights**

- Located on frontage road of US-59 N & 1960
  Business Road
- Great freeway access into the property
- Huge pylon sign alongside freeway frontage
- Security cameras throughout the property
- Large surface parking lot
- Interior office suites & retail suites
- Management office onsite
- 3 miles of IAH, major shopping, and restaurants
- Memorial Hermann Hosptial less than 1 mile