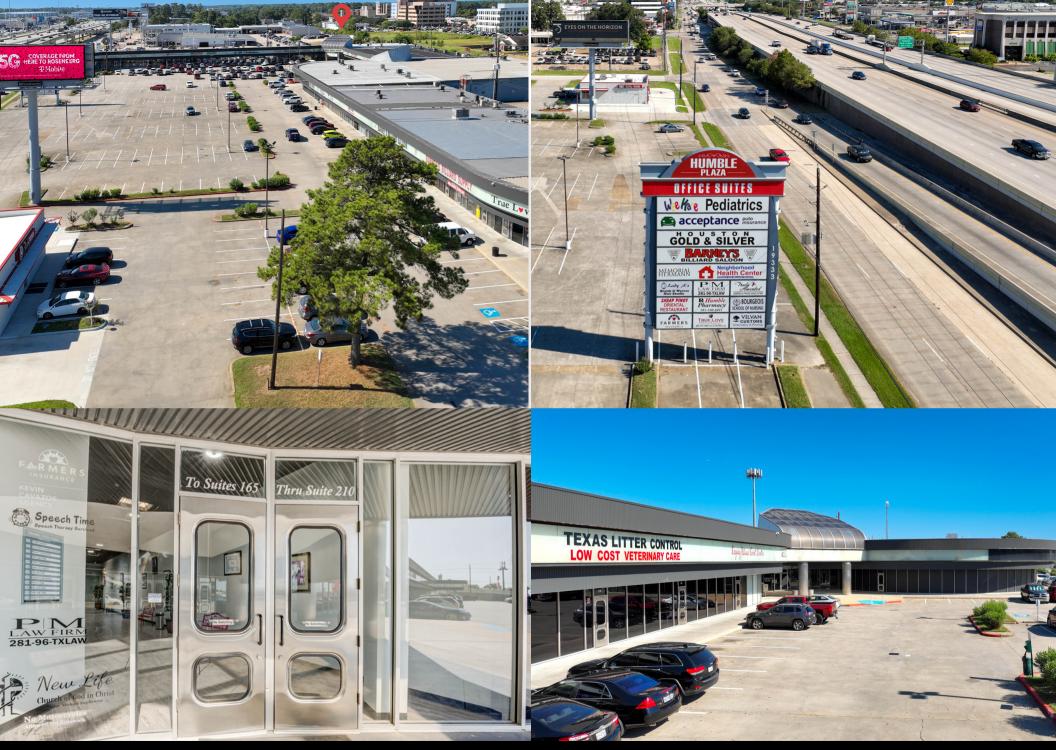

#### **Property Highlights**

- Located on frontage road of US-59 N & 1960
  Business Road
- Great freeway access into the property
- Huge pylon sign alongside freeway frontage
- Security cameras throughout the property
- Large surface parking lot
- Interior office suites & retail suites
- Management office onsite
- 3 miles of IAH, major shopping, and restaurants
- Memorial Hermann Hosptial less than 1 mile

### **AVAILABLE SPACES**

| <u>Suite</u> | <u>Size</u> | <u>Term</u> | <u>Location/Description</u>                                                                                                                   |
|--------------|-------------|-------------|-----------------------------------------------------------------------------------------------------------------------------------------------|
| 115          | 2,067       | 3-5 yr      | Located in the retail building. Open entrance, 1 small office, men's and women's restroom, and large office/storage at the back of the space. |
| 170          | 1,200       | 2-3 yr      | Located in the office suites. Space is divided into two rooms.                                                                                |
| 210          | 1,200       | 2-3 yr      | Located in the office suites. Open floor plan with a storage closet.                                                                          |