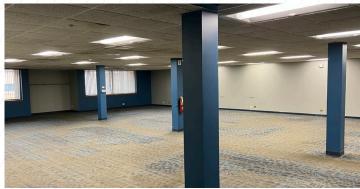

ELING, IL

POTENTIAL FOR 6B TAX INCENTIVE

FULLY AIR CONDITIONED!

HEADQUARTER FACILITY WITH MANUFACTURING & LAB SPACE



# 53,957 SF

### FOR SALE OR LEASE

- Asking Lease Rate: STO
- Asking Sale Price: STO
- Possible to Add Drive-in Doors
- New Roof Top Units (RTU's)
- Fully Air Conditioned
- Potential for 6B Tax Incentive

### **PROPERTY FEATURES**

Space Available: 53,957 SF

Warehouse/Lab Area: 33,970 SF

Office Area: ±20,000 SF

Site Area: 3.69 Acres

Clear Height: 14' 6" Clear

Loading: 2 Exterior Docks

#### Parking: 134 Spaces

Year Built: 1977

Column Spacing: 40' x 50'

Warehouse Dimensions: 158' x 215'

Lighting: LED

Power (2 Services): 1600A/480V & 800A/480V

# REC ROOM 38'-0 X 27'-7 CONF. 22'-5 X 31' CONFERENCE 28'-5 X 13'-8 14

### **BUILDING IMAGES**







# SITE PLAN





### CONTACT

### **ERIC FISCHER**

Executive Managing Director +1 847 720 1369 eric.fischer@cushwake.com

### **BRETT KRONER**

Vice Chair +1 847 720 1367 brett.kroner@cushwake.com

### KEITH PURITZ

Vice Chair +1 847 720 1366 keith.puritz@cushwake.com

### STEVE STONE

Managing Director + 1 847 720 1364 steve.stone@cushwake.com

MARC SAMUELS Director +1 847 720 1368 marc.samuels@cushwake.com

USHMAN &

KEEIEI D



©2023 Cushman & Wakefield. All rights reserved. The information contained in this communication is strictly confidential. This information has been obtained from sources believed to be reliable but has not been verified. NO WARRANTY OR REPRESENTATION, EXPRESS OR IMPLIED, IS MADE AS TO THE CONDITION OF THE PROPERTY (OR PROPERTIES) REFERENCED HEREIN OR AS TO THE ACCURACY OR COMP