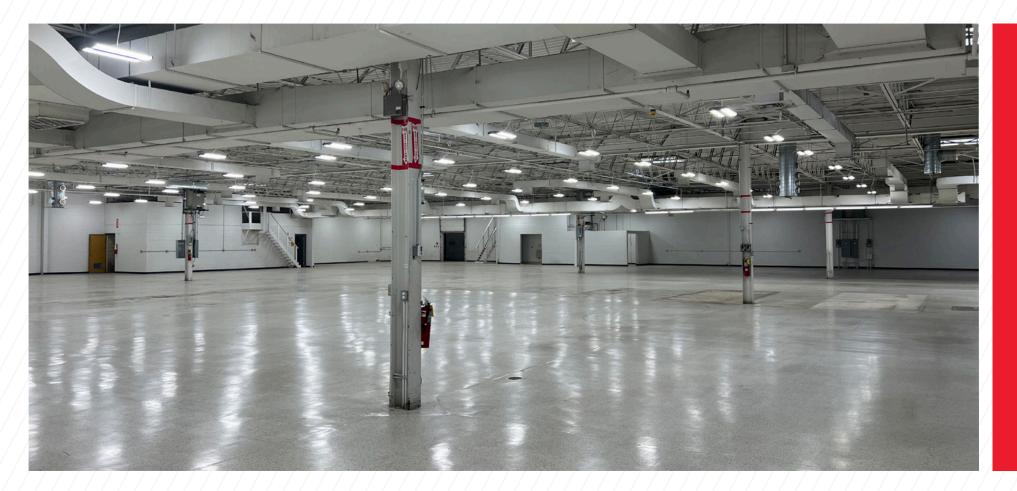

### **BUILDING IMAGES**

### **PROPERTY FEATURES**

Space Available: 53,957 SF

Warehouse/Lab Area: 33,970 SF

Office Area: ±20,000 SF

Site Area: 3.69 Acres

Clear Height: 14' 6" Clear

Loading: 2 Exterior Docks