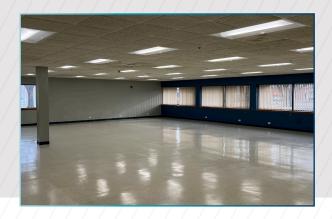

TH WHEELING RD

WHEELING, IL

POTENTIAL FOR 6B TAX INCENTIVE

FULLY AIR CONDITIONED!

HEADQUARTER FACILITY WITH MANUFACTURING & LAB SPACE



# 53,957 SF

### FOR SALE OR LEASE

- Asking Lease Rate: STO
- Asking Sale Price: STO
- Possible to Add Drive-in Doors
- New Roof Top Units (RTU's)
- Fully Air Conditioned
- Potential for 6B Tax Incentive

### **PROPERTY FEATURES**

Space Available: 53,957 SF

Warehouse/Lab Area: 33,970 SF

Office Area: ±20,000 SF

Site Area: 3.69 Acres

Clear Height: 14' 6" Clear

Loading: 2 Exterior Docks

#### Parking: 134 Spaces

Year Built: 1977

Column Spacing: 40' x 50'

Warehouse Dimensions: 158' x 215'

Lighting: LED

Power (2 Services): 1600A/480V & 800A/480V

# REC ROOM 38'-0 X 27'-7 CONF. 22'-5 X 31' CONFERENCE 28'-5 X 13'-8 14

### **BUILDING IMAGES**







# SITE PLAN





### CONTACT

### **ERIC FISCHER**

Executive Managing Director +1 847 720 1369 eric.fischer@cushwake.com

### **BRETT KRONER**

Vice Chair +1 847 720 1367 brett.kroner@cushwake.com

### KEITH PURITZ

Vice Chair +1 847 720 1366 keith.puritz@cushwake.com

### STEVE STONE

Managing Director + 1 847 720 1364 steve.stone@cushwake.com

MARC SAMUELS Director +1 847 720 1368 marc.samuels@cushwake.com

USHMAN &

KEEIEI D



©2023 Cushman & Wakefield. All rights reserved. The information contained in this communication is strictly confidential. This information has been obtained from sources believed to be reliable but has not been verified. NO WARRANTY OR REPRESENTATION, EXPRESS OR IMPLIED, IS MADE AS TO THE CONDITION OF THE PROPERTY (OR PROPERTIES) REFERENCED HEREIN OR AS TO T