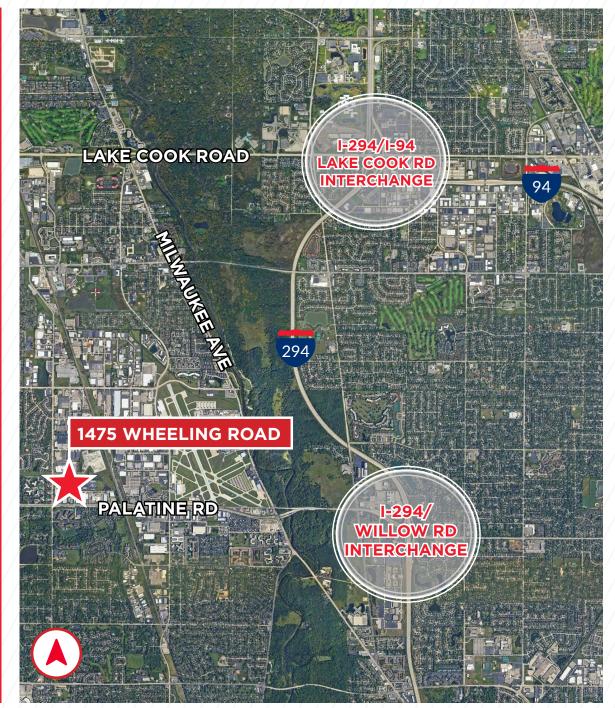

## 1475 SOUTH WHEELING RD

WHEELING, IL

POTENTIAL FOR 6B TAX INCENTIVE

FULLY AIR CONDITIONED!

HEADQUARTER FACILITY WITH MANUFACTURING & LAB SPACE

53,957 SF AVAILABLE FOR SALE OR LEASE