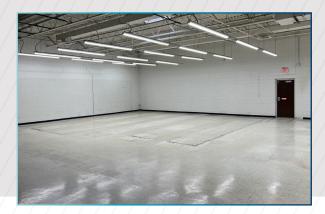

OUTH WHEELING RD

WHEELING, IL

POTENTIAL FOR 6B TAX INCENTIVE

FULLY AIR CONDITIONED!

HEADQUARTER FACILITY WITH MANUFACTURING & LAB SPACE



# 53,957 SF

### FOR SALE OR LEASE

- Asking Lease Rate: STO
- Asking Sale Price: STO
- Possible to Add Drive-in Doors
- New Roof Top Units (RTU's)
- Fully Air Conditioned
- Potential for 6B Tax Incentive

### **PROPERTY FEATURES**

Space Available: 53,957 SF

Warehouse/Lab Area: 33,970 SF

Office Area: ±20,000 SF

Site Area: 3.69 Acres

Clear Height: 14' 6" Clear

Loading: 2 Exterior Docks

#### Parking: 134 Spaces

Year Built: 1977

Column Spacing: 40' x 50'

Warehouse Dimensions: 158' x 215'

Lighting: LED

Power (2 Services): 1600A/480V & 800A/480V

# REC ROOM 38'-0 X 27'-7 CONF. 22'-5 X 31' CONFERENCE 28'-5 X 13'-8 14

### **BUILDING IMAGES**







# SITE PLAN





### CONTACT

### **ERIC FISCHER**

Executive Managing Director +1 847 720 1369 eric.fischer@cushwake.com

### **BRETT KRONER**

Vice Chair +1 847 720 1367 brett.kroner@cushwake.com

### KEITH PURITZ

Vice Chair +1 847 720 1366 keith.puritz@cushwake.com

### STEVE STONE

Managing Director + 1 847 720 1364 steve.stone@cushwake.com

MARC SAMUELS Director +1 847 720 1368 marc.samuels@cushwake.com

USHMAN &

KEEIEI D



©2023 Cushman & Wakefield. All rights reserved. The information contained in this communication is strictly confidential. This information has been obtained from sources believed to be reliable but has not been verified. NO WARRANTY OR REPRESENTATION, EXPRESS OR IMPLIED, IS MADE AS TO THE CONDITION OF THE PROPERTY (OR PROPERTIES) REFERENCED HEREIN OR AS TO