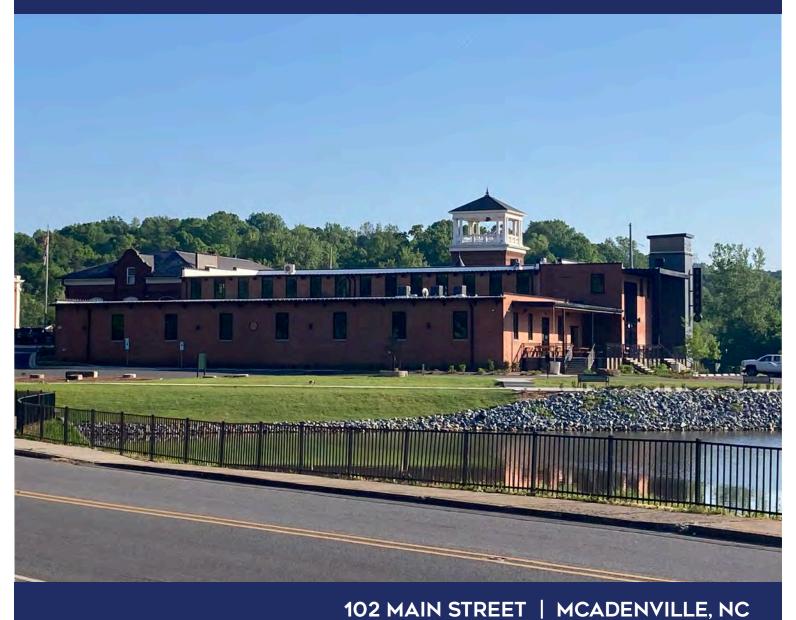

# **DYNAMO 31 BUILDING**

# FOR LEASE CLASS A OFFICE SPACE

BOB CLAY, CCIM c 704 616 5048

 $bclay@mecacommercial.com \\ eclay@mecacommercial.com$ 

c 704 806 9977

The Dynamo 31 Office Building is located in the heart of Downtown McAdenville fronting the lake in the center of town and the Southfork River. The name of the building is inspired from the Dynamo Generator that was installed on the river by Thomas Edison to generate electric power for the original McAden Mill.

The vision is to transform the existing historic building into a Class A office building that will serve the growing needs of Gaston County and the corporate citizens that are desirous to be a part of something special with an unmatched culture for their employees and clients.