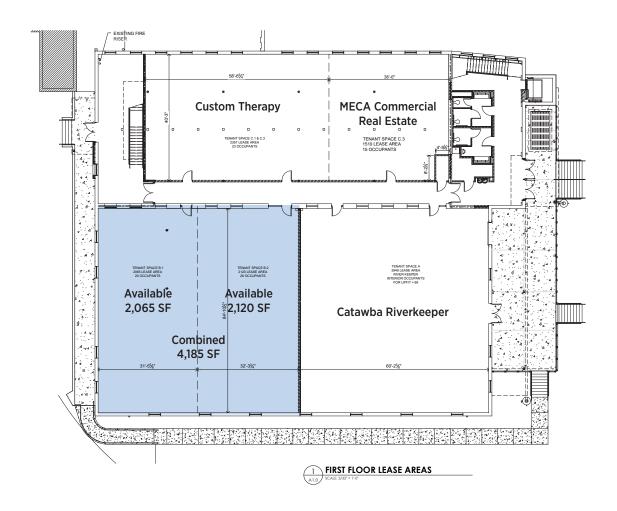

re desirous to be a part of something special with an unmatched culture for their employees and clients.

# PROPERTY INFORMATION

SF

First Floor - 15,158 SF\* Second Floor - 6,789 SF\*

# **FEATURES**

- · Great views
- · Surface Parking
- · Adjacent to restaurants and shopping
- Adjacent to the Carolina Thread Trail for an active outdoor connection

#### **LEASE RATE**

\$21 Per SF NNN

## **BOB CLAY, CCIM**

c 704 616 5048 bclay@mecacommercial.com

### **ERIC CLAY**

704 971 2000

c 704 806 9977 eclay@mecacommercial.com MECA Commercial Real Estate 102 Main Street, Suite 110 McAdenville, NC 28101





# **BOB CLAY, CCIM**

c 704 616 5048 bclay@mecacommercial.com

# **ERIC CLAY**

c 704 806 9977

MECA Commercial Real Estate 102 Main Street, Suite 110 McAdenville, NC 28101 704 971 2000







### **BOB CLAY, CCIM**

c 704 616 5048 bclay@mecacommercial.com

# **ERIC CLAY**

c 704 806 9977

MECA Commercial Real Estate 102 Main Street, Suite 110 McAdenville, NC 28101 704 971 2000







# **BOB CLAY, CCIM**

c 704 616 5048 bclay@mecacommercial.com

# **ERIC CLAY**

c 704 806 9977 eclay@mecacommercial.com MECA Commercial Real Estate 102 Main Street, Suite 110 McAdenville, NC 28101 704 971 2000





McAdenville Trail System





#### mecacommercial.com

© 2024 Metro Realty, LLC. All rights reserved. Metro Realty, LLC fully supports the principles of the Fair Housing Act and the Equal Opportunity Act. \*The land acreage and/or building square footage was obtained from the County's Geographical Information System or other electronic resources. For exact square footage and/or acrea