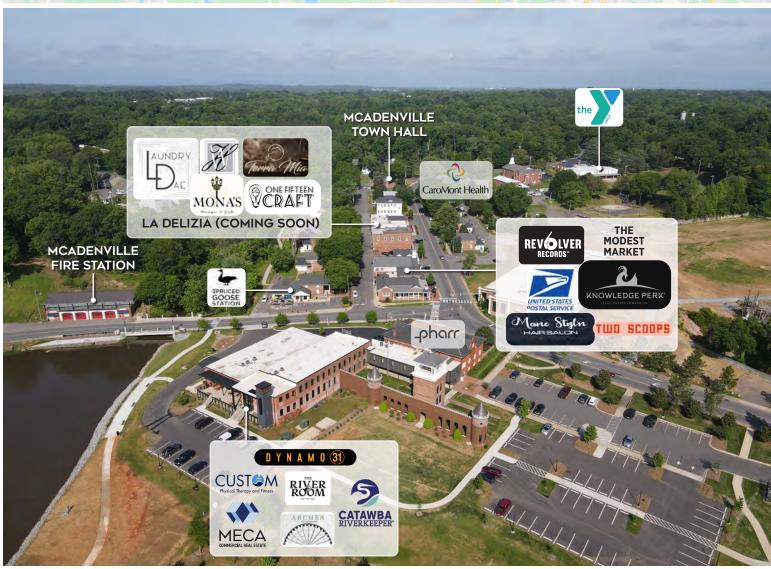

# FOR LEASE CLASS A OFFICE SPACE

BOB CLAY, CCIM c 704 616 5048

 $bclay@mecacommercial.com \\ eclay@mecacommercial.com$ 

c 704 806 9977

The Dynamo 31 Office Building is located in the heart of Downtown McAdenville fronting the lake in the center of town and the Southfork River. The name of the building is inspired from the Dynamo Generator that was installed on the river by Thomas Edison to generate electric power for the original McAden Mill.

# **FEATURES**

- · Great views
- · Surface Parking
- · Adjacent to restaurants and shopping
- Adjacent to the Carolina Thread Trail for an active outdoor connection