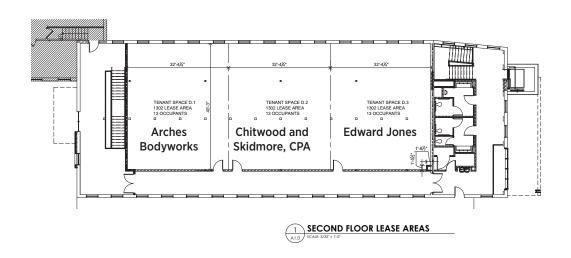

desirous to be a part of something special with an unmatched culture for their employees and clients.

# PROPERTY INFORMATION

SF

First Floor - 15,158 SF\* Second Floor - 6,789 SF\*

# **FEATURES**

- · Great views
- · Surface Parking
- · Adjacent to restaurants and shopping
- Adjacent to the Carolina Thread Trail for an active outdoor connection

#### **LEASE RATE**

\$21 Per SF NNN

## **BOB CLAY, CCIM**

c 704 616 5048 bclay@mecacommercial.com

### **ERIC CLAY**

704 971 2000

c 704 806 9977 eclay@mecacommercial.com MECA Commercial Real Estate 102 Main Street, Suite 110 McAdenville, NC 28101





# **BOB CLAY, CCIM**

c 704 616 5048 bclay@mecacommercial.com

# **ERIC CLAY**

c 704 806 9977

MECA Commercial Real Estate 102 Main Street, Suite 110 McAdenville, NC 28101 704 971 2000







### **BOB CLAY, CCIM**

c 704 616 5048 bclay@mecacommercial.com

# **ERIC CLAY**

c 704 806 9977

MECA Commercial Real Estate 102 Main Street, Suite 110 McAdenville, NC 28101 704 971 2000







# **BOB CLAY, CCIM**

c 704 616 5048 bclay@mecacommercial.com

# **ERIC CLAY**

c 704 806 9977 eclay@mecacommercial.com MECA Commercial Real Estate 102 Main Street, Suite 110 McAdenville, NC 28101 704 971 2000





McAdenville Trail System





#### mecacommercial.com

© 2024 Metro Realty, LLC. All rights reserved. Metro Realty, LLC fully supports the principles of the Fair Housing Act and the Equal Opportunity Act. \*The land acreage and/or building square footage was obtained from the County's Geographical Information System or other electronic resources. For exact square footage and/or acreage