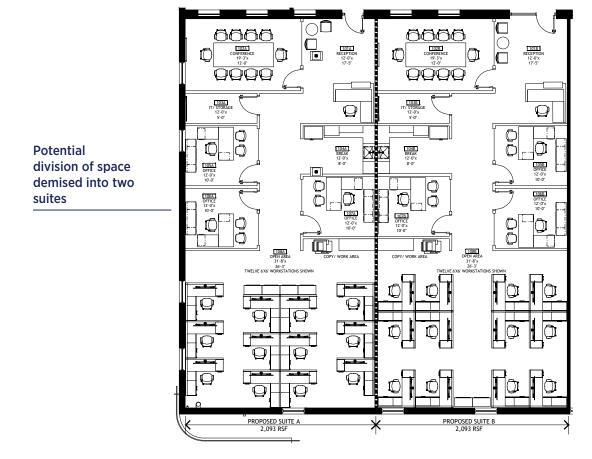

ES**

- · Great views
- · Surface Parking
- · Adjacent to restaurants and shopping
- Adjacent to the Carolina Thread Trail for an active outdoor connection

#### **LEASE RATE**

\$21 Per SF NNN

## **BOB CLAY, CCIM**

c 704 616 5048 bclay@mecacommercial.com

### **ERIC CLAY**

704 971 2000

c 704 806 9977 eclay@mecacommercial.com MECA Commercial Real Estate 102 Main Street, Suite 110 McAdenville, NC 28101





# **BOB CLAY, CCIM**

c 704 616 5048 bclay@mecacommercial.com

# **ERIC CLAY**

c 704 806 9977

MECA Commercial Real Estate 102 Main Street, Suite 110 McAdenville, NC 28101 704 971 2000







### **BOB CLAY, CCIM**

c 704 616 5048 bclay@mecacommercial.com

# **ERIC CLAY**

c 704 806 9977

MECA Commercial Real Estate 102 Main Street, Suite 110 McAdenville, NC 28101 704 971 2000







# **BOB CLAY, CCIM**

c 704 616 5048 bclay@mecacommercial.com

# **ERIC CLAY**

c 704 806 9977 eclay@mecacommercial.com MECA Commercial Real Estate 102 Main Street, Suite 110 McAdenville, NC 28101 704 971 2000





McAdenville Trail System





#### mecacommercial.com

© 2024 Metro Realty, LLC. All rights reserved. Metro Realty, LLC fully supports the principles of the Fair Housing Act and the Equal Opportunity Act. \*The land acreage and/or building square footage was obtained from the County's Geographical Information System or other electronic resources. For exact square footage and/or acreage, we recommend that prior to purchase, a prospective Buyer/Tenant obtain a boundary survey or have the building measured professionally.