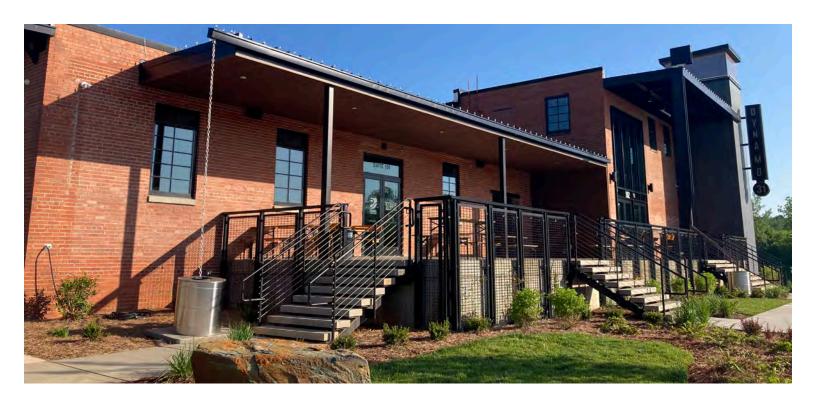

# FOR LEASE CLASS A OFFICE SPACE

BOB CLAY, CCIM c 704 616 5048

 $bclay@mecacommercial.com \\ eclay@mecacommercial.com$ 

c 704 806 9977

The Dynamo 31 Office Building is located in the heart of Downtown McAdenville fronting the lake in the center of town and the Southfork River. The name of the building is inspired from the Dynamo Generator that was installed on the river by Thomas Edison to generate electric power for the original McAden Mill.

# **FEATURES**

- · Great views
- · Surface Parking
- · Adjacent to restaurants and shopping
- Adjacent to the Carolina Thread Trail for an active outdoor connection