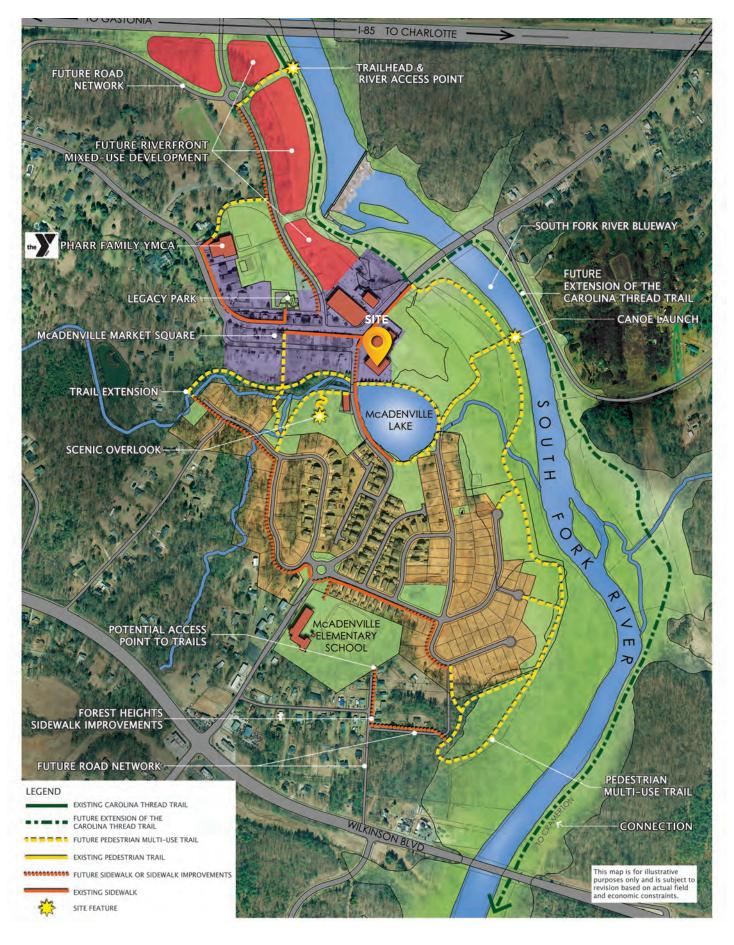

# FOR LEASE CLASS A OFFICE SPACE

BOB CLAY, CCIM c 704 616 5048

 $bclay@mecacommercial.com \\ eclay@mecacommercial.com$ 

c 704 806 9977

The Dynamo 31 Office Building is located in the heart of Downtown McAdenville fronting the lake in the center of town and the Southfork River. The name of the building is inspired from the Dynamo Generator that was installed on the river by Thomas Edison to generate electric power for the original McAden Mill.

# **FEATURES**

- · Great views
- · Surface Parking
- · Adjacent to restaurants and shopping
- Adjacent to the Carolina Thread Trail for an active outdoor connection