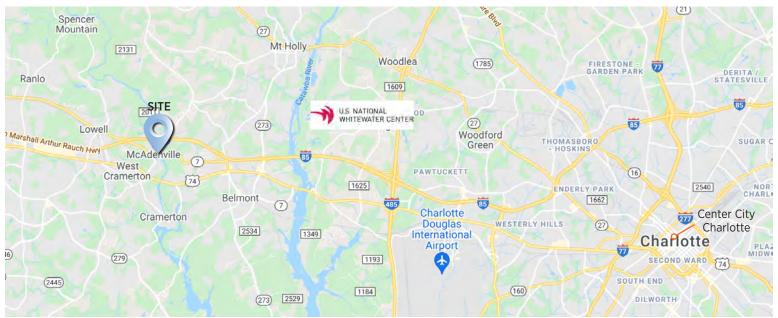

# FOR LEASE CLASS A OFFICE SPACE

BOB CLAY, CCIM c 704 616 5048

 $bclay@mecacommercial.com \\ eclay@mecacommercial.com$ 

c 704 806 9977

The Dynamo 31 Office Building is located in the heart of Downtown McAdenville fronting the lake in the center of town and the Southfork River. The name of the building is inspired from the Dynamo Generator that was installed on the river by Thomas Edison to generate electric power for the original McAden Mill.

The vision is to transform the existing historic building into a Class A office building that will serve the growing needs of Gaston County and the corporate citizens that are desirous to be a part of something special with an unmatched culture for their employees and clients.