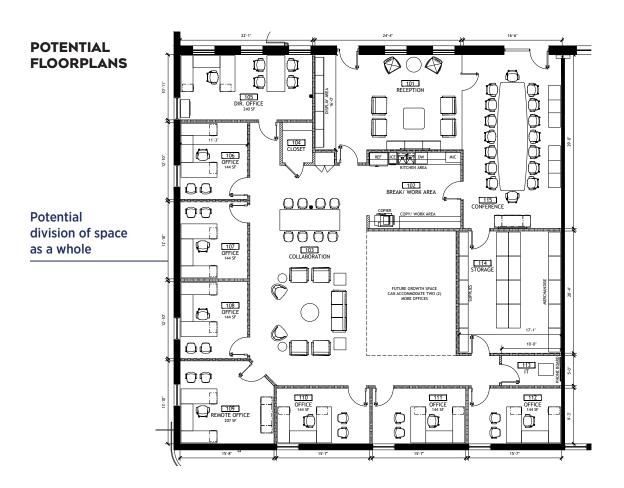

URES**

- · Great views
- · Surface Parking
- · Adjacent to restaurants and shopping
- Adjacent to the Carolina Thread Trail for an active outdoor connection

#### **LEASE RATE**

\$21 Per SF NNN

## **BOB CLAY, CCIM**

c 704 616 5048 bclay@mecacommercial.com

### **ERIC CLAY**

704 971 2000

c 704 806 9977 eclay@mecacommercial.com MECA Commercial Real Estate 102 Main Street, Suite 110 McAdenville, NC 28101





# **BOB CLAY, CCIM**

c 704 616 5048 bclay@mecacommercial.com

# **ERIC CLAY**

c 704 806 9977

MECA Commercial Real Estate 102 Main Street, Suite 110 McAdenville, NC 28101 704 971 2000







### **BOB CLAY, CCIM**

c 704 616 5048 bclay@mecacommercial.com

# **ERIC CLAY**

c 704 806 9977

MECA Commercial Real Estate 102 Main Street, Suite 110 McAdenville, NC 28101 704 971 2000







# **BOB CLAY, CCIM**

c 704 616 5048 bclay@mecacommercial.com

# **ERIC CLAY**

c 704 806 9977 eclay@mecacommercial.com MECA Commercial Real Estate 102 Main Street, Suite 110 McAdenville, NC 28101 704 971 2000





McAdenville Trail System





#### mecacommercial.com

© 2024 Metro Realty, LLC. All rights reserved. Metro Realty, LLC fully supports the principles of the Fair Housing Act and the Equal Opportunity Act. \*The land acreage and/or building square footage was obtained from the County's Geographical Information System or other electronic resources. For exact square footage and/or acreage, we recommend that prior to purchase, a prospective Buyer/Tenant obtain a boundary survey or have the building measured professionally.