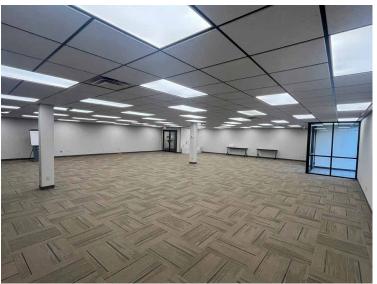

# **Interior Photos**

# Professional Office Space

2894 AAA Court, 2nd Floor Bettendorf, IA 52722 www.cbre.com/desmoines

18,000 SF of professional office space available for sublease Available Space at an ultra-competitive lease rate in Bettendorf. Remodeled in 2018, the entire 2nd floor is available and includes a traditional mix of reception, exterior private offices (18), training room, conference rooms (3), supply/storage/work rooms (2), and open office/cubicle work stations. Space was designed and easily accommodates 82 employee capacity. HON workstation & some private office furniture available for sublessee's use.