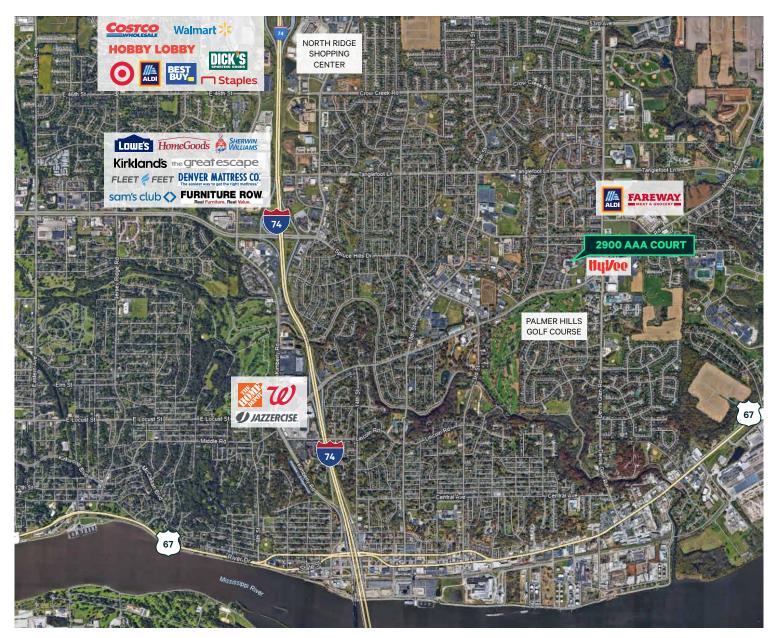

e available for sublease Available Space at an ultra-competitive lease rate in Bettendorf. Remodeled in 2018, the entire 2nd floor is available and includes a traditional mix of reception, exterior private offices (18), training room, conference rooms (3), supply/storage/work rooms (2), and open office/cubicle work stations. Space was designed and easily accommodates 82 employee capacity. HON workstation & some private office furniture available for sublessee's use.

- + 18,000 SF
- + Sublease Term: Through 10/31/2028
- + Lease Rate: \$6.57/SF NNN
- + Operating Expenses: \$3.17/SF, plus interior janitorial

# **Building Features**

- + Metronet Fiber (1 Gig)
- + Remodeled in 2018
- + Monument Signage
- + HON Workstation Furniture Available



# **Interior Photos**













# Location



# **Contact Us**

# Bill Wright

Senior Vice President +1 515 210 3050 bill.wright2@cbre.com Licensed in the State of Iowa

# Chris Pendroy, CCIM, SIOR

Senior Vice President +1 515 402 6600 chris.pendroy@cbre.com Licensed in the State of Iowa

# **Grant Wright**

First Vice President +1 515 745 5113 grant.wright@cbre.com Licensed in the State of Iowa

### Dakota Little

Sales Associate +1 515 745 4378 dakota.little@cbre.com Licensed in the State of Iowa

© 2024 CBRE, Inc. All rights reserved. This information has been obtained from sources believed reliable, but has not been verified for accuracy or completeness. You should conduct a careful, independent investigation of the property and verify all information. Any reliance on this information is solely at your own risk. CBRE and the CB