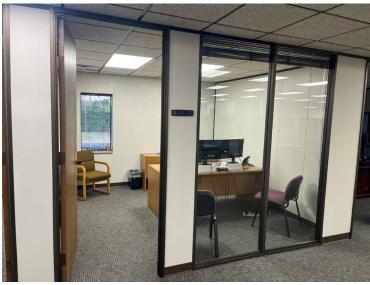

# **Interior Photos**

# Professional Office Space

2894 AAA Court, 2nd Floor Bettendorf, IA 52722 www.cbre.com/desmoines

18,000 SF of professional office space available for sublease Available Space at an ultra-competitive lease rate in Bettendorf. Remodeled in 2018, the entire 2nd floor is available and includes a traditional mix of reception, exterior private offices (18), training room, conference rooms (3), supply/storage/work rooms (2), and open office/cubicle work stations. Space was designed and easily accommodates 82 employee capacity. HON workstation & some private office furniture available for sublessee's use.