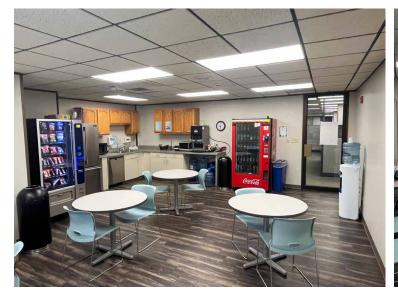

# **Interior Photos**

# Professional Office Space

2894 AAA Court, 2nd Floor Bettendorf, IA 52722 www.cbre.com/desmoines

18,000 SF of professional office space available for sublease Available Space at an ultra-competitive lease rate in Bettendorf. Remodeled in 2018, the entire 2nd floor is available and includes a traditional mix of reception, exterior private offices (18), training room, conference rooms (3), supply/storage/work rooms (2), and open office/cubicle work stations. Space was designed and easily accommodates 82 employee capacity. HON workstation & some private office furniture available for sublessee's use.