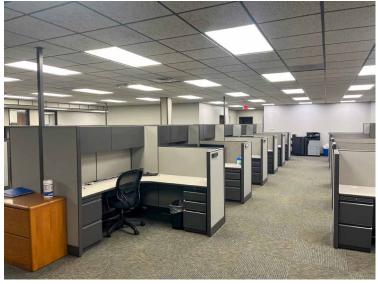

# **Interior Photos**

# Professional Office Space

2894 AAA Court, 2nd Floor Bettendorf, IA 52722 www.cbre.com/desmoines

18,000 SF of professional office space available for sublease Available Space at an ultra-competitive lease rate in Bettendorf. Remodeled in 2018, the entire 2nd floor is available and includes a traditional mix of reception, exterior private offices (18), training room, conference rooms (3), supply/storage/work rooms (2), and open office/cubicle work stations. Space was designed and easily accommodates 82 employee capacity. HON workstation & some private office furniture available for sublessee's use.