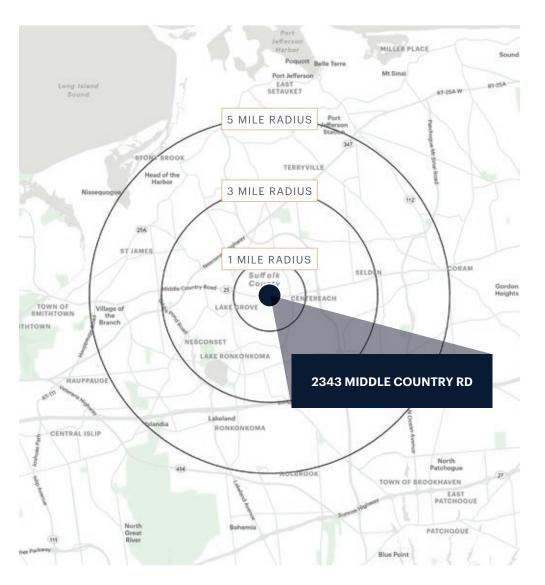

#### RETAIL MAP

### AREA DEMOGRAPHICS

|                                | 1 MILE         | 3 MILES         | 5 MILES         |
|--------------------------------|----------------|-----------------|-----------------|
| POPULATION                     | 11,894         | 101,907         | 250,334         |
| NUMBER OF<br>HOUSEHOLDS        | 3,872          | 34,430          | 81,939          |
| AVERAGE<br>HOUSEHOLD<br>INCOME | \$155,175      | \$159,348       | \$163,819       |
| MEDIAN<br>HOUSEHOLD<br>INCOME  | \$124,111      | \$120,498       | \$122,569       |
| COLLEGE<br>GRADUATES           | 3,244<br>25.3% | 28,942<br>24.7% | 72,745<br>26.1% |
| TOTAL<br>BUSINESSES            | 457            | 3,192           | 9,253           |
| TOTAL<br>EMPLOYEES             | 3,386          | 27,290          | 116,173         |
| DAYTIME<br>POPULATION          | 9,426          | 79,540          | 243,450         |