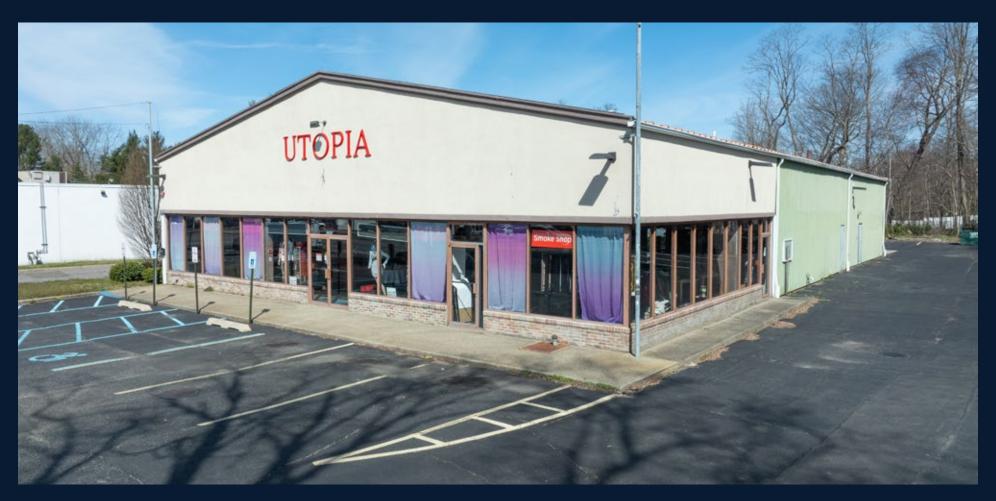

## 2343 MIDDLE COUNTRY ROAD FOR SALE

#### PROPERTY OVERVIEW

**RIPCO REAL ESTATE** has been retained on an exclusive basis to arrange for the sale of **2343 MIDDLE COUNTRY ROAD** — in Centereach.

The 8,459 SF retail building is situated on a 1-acre lot on Route 25 and will be delivered vacant at closing. The property has on-site parking for 42 cars.