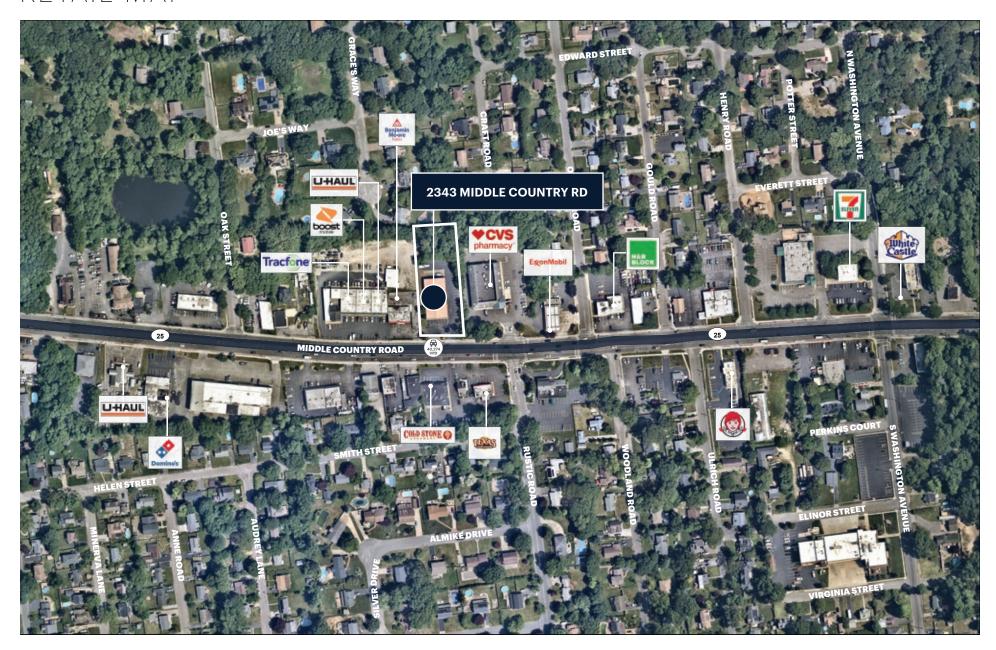

| 341' x 127' (approx.)                                                                                |
| Parking                   | 42 spaces                                                                                            |
| Year Built / Last Altered | 2005 / 2015                                                                                          |
| Stories                   | 1                                                                                                    |
| Zoning                    | J Business 2                                                                                         |
| Total Taxes (23/24)       | \$32,241.19                                                                                          |

#### RETAIL MAP



#### SURVEY



### AREA DEMOGRAPHICS



|                                | 1 MILE         | 3 MILES         | 5 MILES         |
|--------------------------------|----------------|-----------------|-----------------|
| POPULATION                     | 11,894         | 101,907         | 250,334         |
| NUMBER OF<br>HOUSEHOLDS        | 3,872          | 34,430          | 81,939          |
| AVERAGE<br>HOUSEHOLD<br>INCOME | \$155,175      | \$159,348       | \$163,819       |
| MEDIAN<br>HOUSEHOLD<br>INCOME  | \$124,111      | \$120,498       | \$122,569       |
| COLLEGE<br>GRADUATES           | 3,244<br>25.3% | 28,942<br>24.7% | 72,745<br>26.1% |
| TOTAL<br>BUSINESSES            | 457            | 3,192           | 9,253           |
| TOTAL<br>EMPLOYEES             | 3,386          | 27