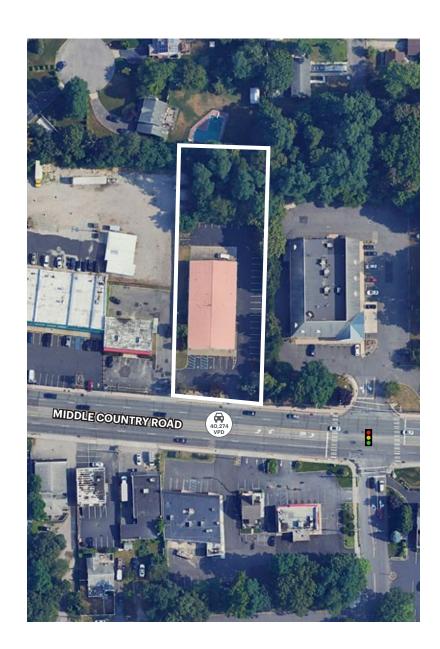

#5

\$124,111 Median HHI within a 1-mile radius, 40K+ VPD

Permitted uses within J-2 zoning include restaurant, bar/tavern, office, retail stores, funeral home, day-care facility, dog/pet day care, health club, veterinary hospital, house of worship and more.

The property is located in a dense retail corridor with an average daily traffic count of 40,274 VPD and a median household income of \$124,111 in a 1-mile radius.