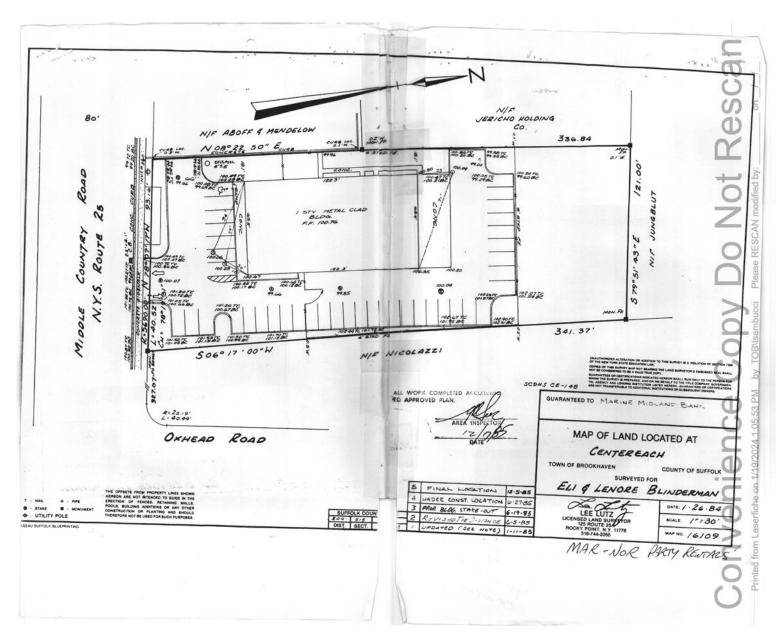

41' x 127' (approx.)                                                                                |
| Parking                   | 42 spaces                                                                                            |
| Year Built / Last Altered | 2005 / 2015                                                                                          |
| Stories                   | 1                                                                                                    |
| Zoning                    | J Business 2                                                                                         |
| Total Taxes (23/24)       | \$32,241.19                                                                                          |

#### RETAIL MAP



#### SURVEY



### AREA DEMOGRAPHICS



|                                | 1 MILE         | 3 MILES         | 5 MILES         |
|--------------------------------|----------------|-----------------|-----------------|
| POPULATION                     | 11,894         | 101,907         | 250,334         |
| NUMBER OF<br>HOUSEHOLDS        | 3,872          | 34,430          | 81,939          |
| AVERAGE<br>HOUSEHOLD<br>INCOME | \$155,175      | \$159,348       | \$163,819       |
| MEDIAN<br>HOUSEHOLD<br>INCOME  | \$124,111      | \$120,498       | \$122,569       |
| COLLEGE<br>GRADUATES           | 3,244<br>25.3% | 28,942<br>24.7% | 72,745<br>26.1% |
| TOTAL<br>BUSINESSES            | 457            | 3,192           | 9,253           |
| TOTAL<br>EMPLOYEES             | 3,386          | 27,290          |