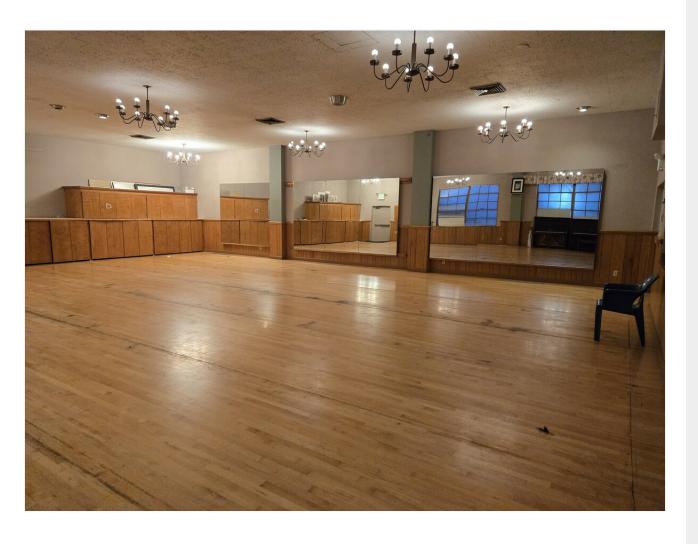

714 SW 11th Ave, Portland, OR 97205



#### Price: \$14.50 /SF/YR

A space like no other - must see to appreciate. Was previously used for a prestigious private school's dance studio, physical activity center, music and assembly hall (has 2 full kitchens). This space is like no other. Two floors featuring large rooms with mirrored walls (perfect for yoga, sports training, dance classes, gymnastics, retail . . . you name it). Besides the amazing activity space, there are two large commercial kitchens, commercial restrooms, as well as 3 full offices conveniently located in the space. Lots of storage space and unlimited potential for nearly anything requiring a space to accommodate a wide range of activities. This space is one you have to see to appreciate. Pictures to not do it justice and the unique nature and potential of it