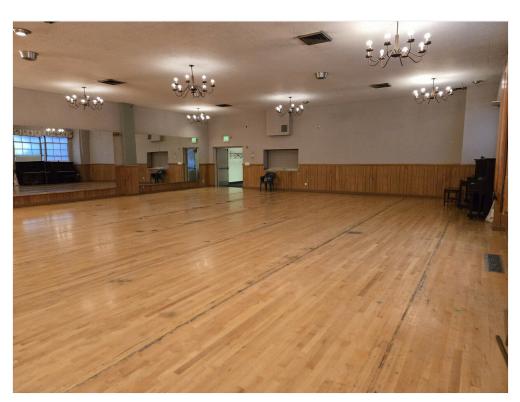

tland, OR 97205



20241001\_154450

### Listing space

#### 1st Floor

Space Available 6,300 SF Rental Rate \$14.50 /SF/YR

Date Available Now

Service Type Triple Net (NNN)

Space Type Relet
Space Use Flex

Lease Term Negotiable

Great Downtown Location 2 blocks to the new Ritz Carlton, with in 2 block of the Max line and Portland street car stops. This is a great space with of 6300SQFT which consist of two large open areas, 3 private offices, 2 kitchen areas, restrooms on each floor and lots of storage

714 SW 11th Ave, Portland, OR 97205

### Property Photos





20241001\_154348 20241001\_154253

# **German-American Society Bld** 714 SW 11th Ave, Portland, OR 97205

### Property Photos





20241001\_154304 20241001\_153931

714 SW 11th Ave, Portland, OR 97205

### Property Photos





20241001\_153941 20241001\_153859

714 SW 11th Ave, Portland, OR 97205

### Property Photos





20241001\_153919 20241001\_154149

714 SW 11th Ave, Portland, OR 97205

### Property Photos





20241001\_155718 20241001\_155730

# **German-American Society Bld** 714 SW 11th Ave, Portland, OR 97205

### Property Photos





20241001\_155821 20241001\_155836

714 SW 11th Ave, Portland, OR 97205

### Property Photos





20240916\_185702 20240916\_185531

714 SW 11th Ave, Portland, OR 97205

### Property Photos





20240916\_185401 20240916\_184920

714 SW 11th Ave, Portland, OR 97205

### Property Photos





20240916\_184940 20240916\_184911

714 SW 11th Ave, Portland, OR 97205

### Property Photos





20240916\_184747 20240916\_184749

714 SW 11th Ave, Portland, OR 97205

## Property P