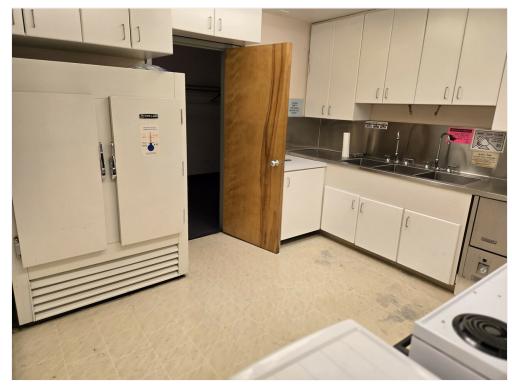

ortland, OR 97205



20241001\_154450

### Listing space

#### 1st Floor

Space Available 6,300 SF Rental Rate \$14.50 /SF/YR

Date Available Now

Service Type Triple Net (NNN)

Space Type Relet
Space Use Flex

Lease Term Negotiable

Great Downtown Location 2 blocks to the new Ritz Carlton, with in 2 block of the Max line and Portland street car stops. This is a great space with of 6300SQFT which consist of two large open areas, 3 private offices, 2 kitchen areas, restrooms on each floor and lots of storage

714 SW 11th Ave, Portland, OR 97205

### Property Photos





20241001\_154348 20241001\_154253

# **German-American Society Bld** 714 SW 11th Ave, Portland, OR 97205

### Property Photos





20241001\_154304 20241001\_153931

714 SW 11th Ave, Portland, OR 97205

### Property Photos





20241001\_153941 20241001\_153859

714 SW 11th Ave, Portland, OR 97205

### Property Photos





20241001\_153919 20241001\_154149

714 SW 11th Ave, Portland, OR 97205

### Property Photos





20241001\_155718 20241001\_155730

# **German-American Society Bld** 714 SW 11th Ave, Portland, OR 97205

### Property Photos





20241001\_155821 20241001\_155836

714 SW 11th Ave, Portland, OR 97205

### Property Photos





20240916\_185702 20240916\_185531

714 SW 11th Ave, Portland, OR 97205

### Property Photos





20240916\_185401 20240916\_184920

714 SW 11th Ave, Portland, OR 97205

### Property Photos





20240916\_184940 20240916\_184911

714 SW 11th Ave, Portland, OR 97205

### Property Photos





20240916\_184747 20240916\_184749

714 SW 11th Ave, Portland, OR 97205

## Property