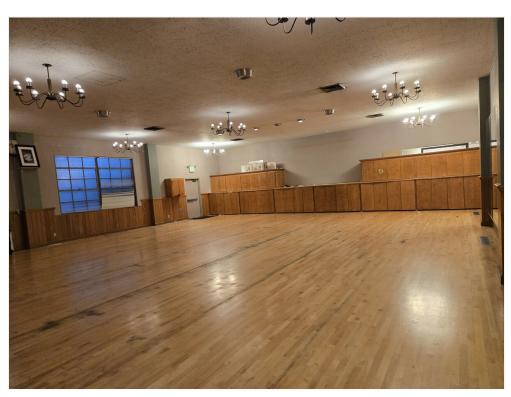

#### Price: \$14.50 /SF/YR

A space like no other - must see to appreciate. Was previously used for a prestigious private school's dance studio, physical activity center, music and assembly hall (has 2 full kitchens). This space is like no other. Two floors featuring large rooms with mirrored walls (perfect for yoga, sports training, dance classes, gymnastics, retail . . . you name it). Besides the amazing activity space, there are two large commercial kitchens, commercial restrooms, as well as 3 full offices conveniently located in the space. Lots of storage space and unlimited potential for nearly anything requiring a space to accommodate a wide range of activities. This space is one you have to see to appreciate. Pictures to not do it justice and the unique nature and potential of it is something that needs to be seen in person. The previous tenant (a portion of a prestigious private school) was there long-term and only vacated because they purchased a building and duplicated the space in the building they bought close by.

#### 1st Floor

Space Available 6,300 SF Rental Rate \$14.50 /SF/YR

Date Available Now

Service Type Triple Net (NNN)

Space Type Relet
Space Use Flex

Lease Term Negotiable

Great Downtown Location 2 blocks to the new Ritz Carlton, with in 2 block of the Max line and Portland street car stops. This is a great space with of 6300SQFT which consist of two large open areas, 3 private offices, 2 kitchen areas, restrooms on each floor and lots of storage