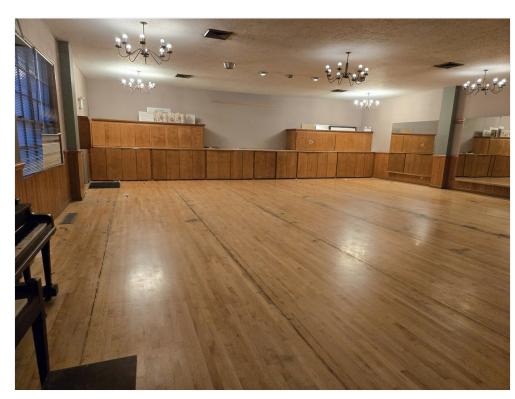

#### Price: \$14.50 /SF/YR

A space like no other - must see to appreciate. Was previously used for a prestigious private school's dance studio, physical activity center, music and assembly hall (has 2 full kitchens). This space is like no other. Two floors featuring large rooms with mirrored walls (perfect for yoga, sports training, dance classes, gymnastics, retail . . . you name it). Besides the amazing activity space, there are two large commercial kitchens, commercial restrooms, as well as 3 full offices conveniently located in the space. Lots of storage space and unlimited potential for nearly anything requiring a space to accommodate a wide range of activities. This space is one you have to see to appreciate. Pictures to not do it justice and the unique nature and potential of it is something that needs to be seen in person. The previous tenant (a portion of a prestigious private school) was there long-term and only vacated because they purchased a building and duplicated the space in the building they bought close by.