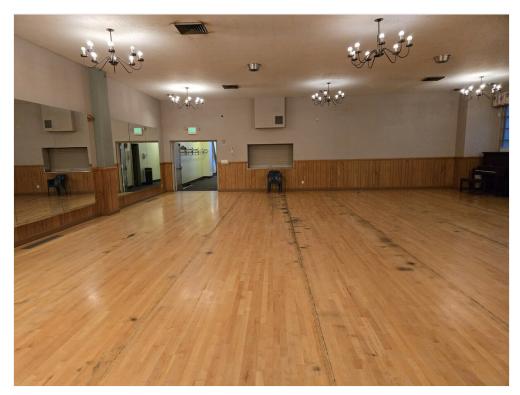

#### Price: \$14.50 /SF/YR

A space like no other - must see to appreciate. Was previously used for a prestigious private school's dance studio, physical activity center, music and assembly hall (has 2 full kitchens). This space is like no other. Two floors featuring large rooms with mirrored walls (perfect for yoga, sports training, dance classes, gymnastics, retail . . . you name it). Besides the amazing activity space, there are two large commercial kitchens, commercial restrooms, as well as 3 full offices conveniently located in the space. Lots of storage space and unlimited potential for nearly anything requiring a space to accommodate a wide range of activities. This space is one you have to see to appreciate. Pictures to not do it justice and the unique nature and potential of it is something that needs to be seen in person. The previous tenant (a portion of a prestigious private school) was there long-term and only vacated because they purchased a building and duplicated the space in the building they bought close by.