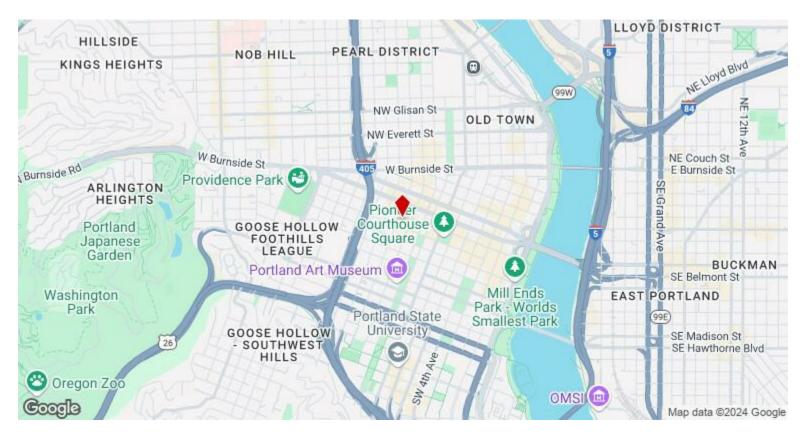

This is located in a great pocket of downtown Portland - 2 blocks from the new Ritz Carlton, within 2 blocks of the Max Line and Portland Street Car Stops and close to Lincoln High School.

Bring your imagination and call for a private showing.

### Location