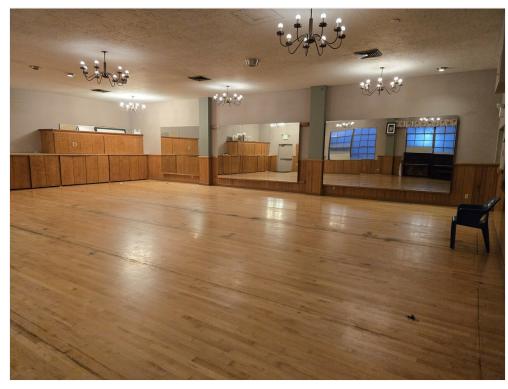

#### Price: \$14.50 /SF/YR

A space like no other - must see to appreciate. Was previously used for a prestigious private school's dance studio, physical activity center, music and assembly hall (has 2 full kitchens). This space is like no other. Two floors featuring large rooms with mirrored walls (perfect for yoga, sports training, dance classes, gymnastics, retail . . . you name it). Besides the amazing activity space, there are two large commercial kitchens, commercial restrooms, as well as 3 full offices conveniently located in the space. Lots of storage space and unlimited potential for nearly anything requiring a space to accommodate a wide range of activities. This space is one you have to see to appreciate. Pictures to not do it justice and the unique nature and potential of it is something that needs to be seen in person. The previous tenant (a portion of a prestigious private school) was there long-term and only vacated because they purchased a building and duplicated the space in the building they bought close by.