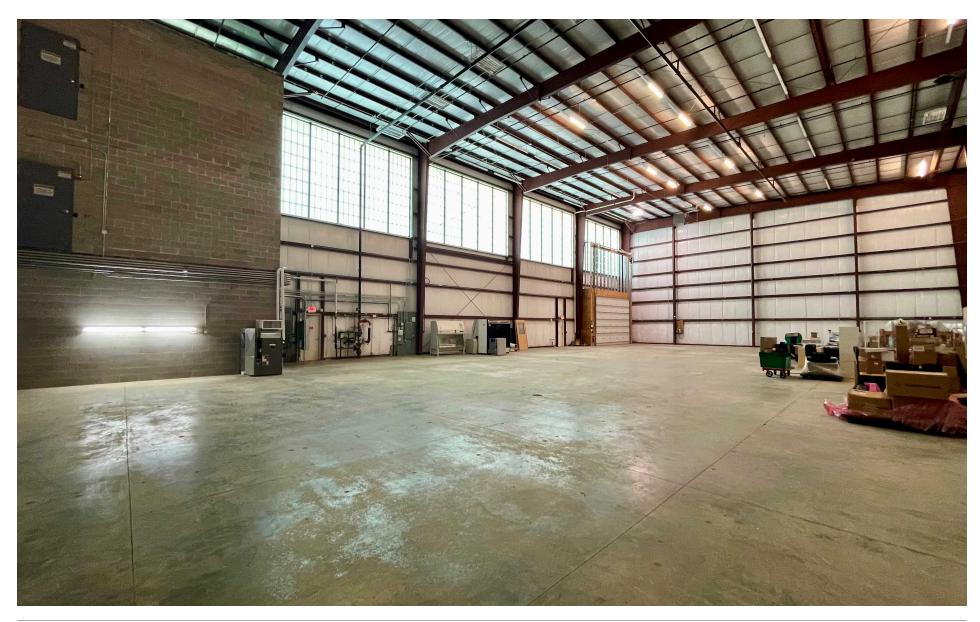

#### **Property Summary**

Warehouse SF:

Clear Height:

Total Building SF: 27,064
Office SF: 8,133 - 2nd Floor
Flex SF: 8,806 - 1st Floor

Available SF: 18,931 (Flex, Office & WHSE)

Year Built: 2005

Lot Size: 3.40 Acres
Power: 1200 Amp 3-Phase / 50kW

Kohler Generator

34'-27'

10.125

Column Space: Clearspan Warehouse

Grade Doors: 1 - (14x20)
Parking: 63 Stalls

#### **Property Overview**

This high-quality office/flex industrial property in Verona features a 30'+ clear height, a clear-span warehouse and heavy power. It offers an ideal opportunity for an owner-occupant seeking a blend of premium office and industrial warehouse space for a growing business. A tenant presently occupies 8,133 square feet of office space on the second floor, providing income to offset the new owner's costs. The building is constructed of steel columns, with a brick and glass exterior, is fully sprinklered and has elevator access to the second floor. Additionally, the site has an additional 1 acre of excess land available for future expansion.

# PROPERTY PHOTOS

201 & 301 PRAIRIE HEIGHTS DRIVE

OAKBROOK CORPORATION 2 Science Court, Suite 200 Madison, WI 53711

Oakbrook
Integrated Real Estate Services

BRYANT MEYER, CCIM Broker, Associate

O: (608) 443-1004

# PROPERTY PHOTOS

201 & 301 PRAIRIE HEIGHTS DRIVE

OAKBROOK CORPORATION 2 Science Court, Suite 200 Madison, WI 53711

BRYANT MEYER, CCIM Broker, Associate 0: (608) 443-1004 C: (608) 633-2242 bmeyer@oakbrookcorp.com CHRIS CAULUM, SIOR

# PROPERTY PHOTOS