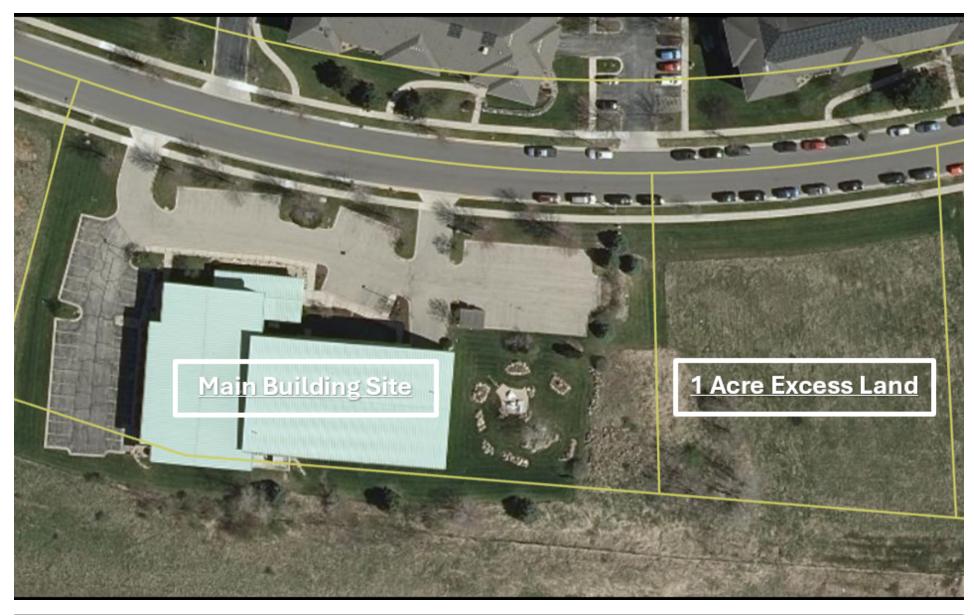

### 1 ACRE EXCESS LAND

201 & 301 PRAIRIE HEIGHTS DRIVE

OAKBROOK CORPORATION 2 Science Court, Suite 200 Madison, WI 53711

BRYANT MEYER, CCIM

Broker, Associate
0: (608) 443-1004

C: (608) 633-2242 bmeyer@oakbrookcorp.com CHRIS CAULUM, SIOR

#### **Property Overview**

This high-quality office/flex industrial property in Verona features a 30'+ clear height, a clear-span warehouse and heavy power. It offers an ideal opportunity for an owner-occupant seeking a blend of premium office and industrial warehouse space for a growing business. A tenant presently occupies 8,133 square feet of office space on the second floor, providing income to offset the new owner's costs. The building is constructed of steel columns, with a brick and glass exterior, is fully sprinklered and has elevator access to the second floor. Additionally, the site has an additional 1 acre of excess land available for future expansion.