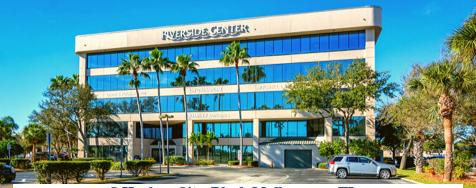

930 S Harbor City Blvd, Melbourne, FL 32901

Unit 100 is a 3343 sq.ft Medical space, built out and ready for occupancy! Has 10 exam rooms, 6 with sinks. 2 bathrooms, large reception area and work spaces, break room and large waiting room. Beautiful 5 story professional office building with some offices overlooking the intracoastal! Lobby, common area bathrooms and elevator are completely renovated. Rent is only \$14 a sq.ft!! CAM charges are \$6.25 a sq.ft. Garage spaces available for rent at \$125 a month. Plenty of outside parking! Close to airport and major employers. High visibility on busy Harbor City Blvd. (32,000 cars per day).All offices come with new solar shades on windows. Other size offices available. Customized floor plans are available with minimum 5 year lease terms.