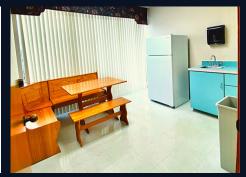

Unit 100 is a 3343 sq.ft Medical space, built out and ready for occupancy! Has 10 exam rooms, 6 with sinks. 2 bathrooms, large reception area and work spaces, break room and large waiting room. Beautiful 5 story professional office building with some offices overlooking the intracoastal! Lobby, common area bathrooms and elevator are completely renovated. Rent is only \$14 a sq.ft!! CAM charges are \$6.25 a sq.ft. Garage spaces available for rent at \$125 a month. Plenty of outside parking! Close to airport and major employers. High visibility on busy Harbor City Blvd. (32,000 cars per day).All offices come with new solar shades on windows. Other size offices available. Customized floor plans are available with minimum 5 year lease terms.