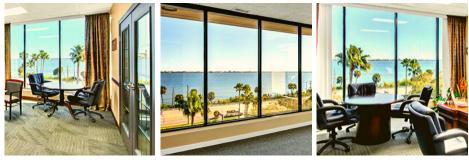

#### SUITE 300: 4,000 - 6,000 SF AT \$ 12.00 - 14.00 NNN

Offering office space of 4000-6000 sq.ft available to be built out custom to what tenant will need! Build out will take between 3 to 6 months. Standard office buildout is included! Water views offices are available!! Common area bathrooms too! Beautiful 5 story professional office building with some offices overlooking the intracoastal! Lobby, common area bathrooms and elevator are completely renovated. CAM charges are \$6.25 a sq.ft. Garage spaces available for rent at \$125 a month. Plenty of outside parking! Close to airport and major employers. High visibility on busy Harbor City Blvd. (32,000 cars per day).All offices come with new solar shades on windows. Customized buildout are available with right lease terms.Base rent is \$12 on west side of building and \$14 on east side.

#### SUITE 400C: 4,361 SF AT \$ 12.00 - 14.00 NNN

4361 sq.ft space to be built out custom to what tenant will need! Build out will take between 3 to 6 months. Water views offices are available!! Common area bathrooms too! Beautiful 5 story professional office building with some offices overlooking the intracoastal! Lobby, common area bathrooms and elevator are completely renovated. CAM charges are \$6.25 a sq.ft. Garage spaces available for rent at \$125 a month. Plenty of outside parking! Close to airport and major employers. High visibility on busy Harbor City Blvd. (32,000 cars per day).All offices come with new solar shades on windows. Customized floor plans are available with right lease terms.Base rent is \$12 on west side of building and \$14 on east side.