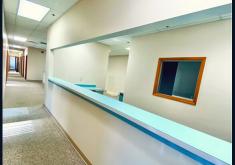

Unit 100 is a 3343 sq.ft Medical space, built out and ready for occupancy! Has 10 exam rooms, 6 with sinks. 2 bathrooms, large reception area and work spaces, break room and large waiting room. Beautiful 5 story professional office building with some offices overlooking the intracoastal! Lobby, common area bathrooms and elevator are completely renovated. Rent is only \$14 a sq.ft!! CAM charges are \$6.25 a sq.ft. Garage spaces available for rent at \$125 a month. Plenty of outside parking! Close to airport and major employers. High visibility on busy Harbor City Blvd. (32,000 cars per day).All offices come with new solar shades on windows. Other size offices available. Customized floor plans are available with minimum 5 year lease terms.

# SUITE 100