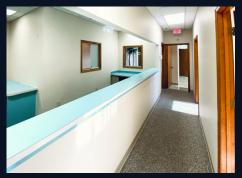

Unit 100 is a 3343 sq.ft Medical space, built out and ready for occupancy! Has 10 exam rooms, 6 with sinks. 2 bathrooms, large reception area and work spaces, break room and large waiting room. Beautiful 5 story professional office building with some offices overlooking the intracoastal! Lobby, common area bathrooms and elevator are completely renovated. Rent is only \$14 a sq.ft!! CAM charges are \$6.25 a sq.ft. Garage spaces available for rent at \$125 a month. Plenty of outside parking! Close to airport and major employers. High visibility on busy Harbor City Blvd. (32,000 cars per day).All offices come with new solar shades on windows. Other size offices available. Customized floor plans are available with minimum 5 year lease terms.

# SUITE 100