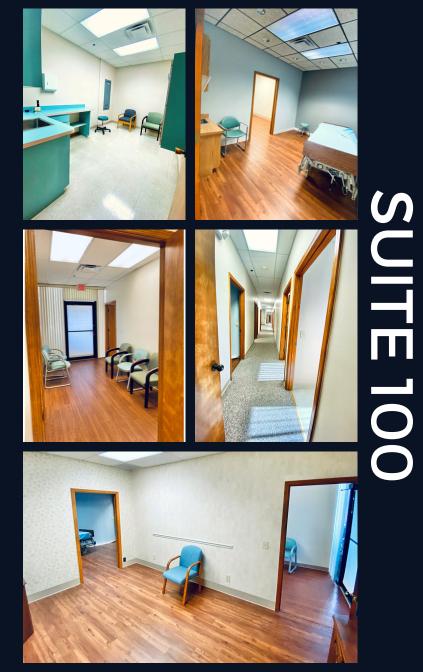

Unit 100 is a 3343 sq.ft Medical space, built out and ready for occupancy! Has 10 exam rooms, 6 with sinks. 2 bathrooms, large reception area and work spaces, break room and large waiting room. Beautiful 5 story professional office building with some offices overlooking the intracoastal! Lobby, common area bathrooms and elevator are completely renovated. Rent is only \$14 a sq.ft!! CAM charges are \$6.25 a sq.ft. Garage spaces available for rent at \$125 a month. Plenty of outside parking! Close to airport and major employers. High visibility on busy Harbor City Blvd. (32,000 cars per day).All offices come with new solar shades on windows. Other size offices available. Customized floor plans are available with minimum 5 year lease terms.

# SUITE 100