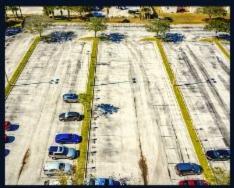

Unit 100 is a 3343 sq.ft Medical space, built out and ready for occupancy! Has 10 exam rooms, 6 with sinks. 2 bathrooms, large reception area and work spaces, break room and large waiting room. Beautiful 5 story professional office building with some offices overlooking the intracoastal! Lobby, common area bathrooms and elevator are completely renovated. Rent is only \$14 a sq.ft!! CAM charges are \$6.25 a sq.ft. Garage spaces available for rent at \$125 a month. Plenty of outside parking! Close to airport and major employers. High visibility on busy Harbor City Blvd. (32,000 cars per day).All offices come with new solar shades on windows. Other size offices available. Customized floor plans are available with minimum 5 year lease terms.

#### SUITE 101: 1,526 SF AT \$ 12.00 NNN

1526 sq.ft space built out with 8 offices and one conference room . New tenant can pick the new wall color and flooring! Special pricing on this unit! \$12 a sq.ft plus CAM! Has private bathroom & Common area bathrooms too! Private entrance! Beautiful 5 story professional office building with some offices overlooking the intracoastal! Lobby, common area bathrooms and elevator are completely renovated. CAM charges are \$6.25 a sq.ft. Garage spaces available for rent at \$125 a month. Plenty of outside parking! Close to airport and major employers. High visibility on busy Harbor City Blvd. (32,000 cars per day). All offices come with new solar shades on windows.

#### SUITE 300: 4,000 - 6,000 SF AT \$ 12.00 - 14.00 NNN

Offering office space of 4000-6000 sq.ft available to be built out custom to what tenant will need! Build out will take between 3 to 6 months. Standard office buildout is included! Water views offices are available!! Common area bathrooms too! Beautiful 5 story professional office building with some offices overlooking the intracoastal! Lobby, common area bathrooms and elevator are completely renovated. CAM charges are \$6.25 a sq.ft. Garage spaces available for rent at \$125 a month. Plenty of outside parking! Close to airport and major employers. High visibility on busy Harbor City Blvd. (32,000 cars per day).All offices come with new solar shades on windows. Customized buildout are available with right lease terms.Base rent is \$12 on west side of building and \$14 on east side.

#### SUITE 400C: 4,361 SF AT \$ 12.00 - 14.00 NNN

4361 sq.ft space to be built out custom to what tenant will need! Build out will take between 3 to 6 months. Water views offices are available!! Common area bathrooms too! Beautiful 5 story professional office building with some offices overlooking the intracoastal! Lobby, common area bathrooms and elevator are completely renovated. CAM charges are \$6.25 a sq.ft. Garage spaces available for rent at \$125 a month. Plenty of outside parking! Close to airport and major employers. High visibility on busy Harbor City Blvd. (32,000 cars per day).All offices come with new solar shades on windows. Customized floor plans are available with right lease terms.Base rent is \$12 on west side of building and \$14 on east side.

#### SUITE 500B: 880 SF AT \$11.00 NNN

880 sq.ft space is built out with 4 beautiful offices, all windows large windows and large storage room and small open area in hallway. Fully built out and ready for occupancy! Common area bathrooms too! Beautiful 5 story professional office building with some offices overlooking the intracoastal! Lobby, common area bathrooms and elevator are completely renovated. Rent is only \$11 a sq.ft! CAM charges are \$6.25 a sq.ft. Garage spaces available for rent at \$125 a month. Plenty of outside parking! Close to airport and major employers. High visibility on busy Harbor City Blvd. (32,000 cars per day). All offices come with new solar shades on windows. Customized floor plans are available with minimum 5 year lease terms.