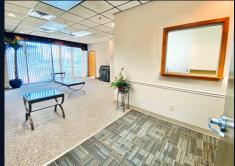

TROOM

Unit 100 is a 3343 sq.ft Medical space, built out and ready for occupancy! Has 10 exam rooms, 6 with sinks. 2 bathrooms, large reception area and work spaces, break room and large waiting room. Beautiful 5 story professional office building with some offices overlooking the intracoastal! Lobby, common area bathrooms and elevator are completely renovated. Rent is only \$14 a sq.ft!! CAM charges are \$6.25 a sq.ft. Garage spaces available for rent at \$125 a month. Plenty of outside parking! Close to airport and major employers. High visibility on busy Harbor City Blvd. (32,000 cars per day).All offices come with new solar shades on windows. Other size offices available. Customized floor plans are available with minimum 5 year lease terms.

he sign of Experience







# SUITE 100













# SUITE 100













# SUITE 100

















### **4 OTHER SUITES AVAILABLE**

#### SUITE 101: 1,526 SF AT \$ 12.00 NNN

1526 sq.ft space built out with 8 offices and one conference room . New tenant can pick the new wall color and flooring! Special pricing on this unit! \$12 a sq.ft plus CAM! Has private bathroom & Common area bathrooms too! Private entrance! Beautiful 5 story professional office building with some offices overlooking the intracoastal! Lobby, common area bathrooms and elevator are completely renovated. CAM charges are \$6.25 a sq.ft. Garage spaces available for rent at \$125 a month. Plenty of outside parking! Close to airport and major employers. High visibility on busy Harbor City Blvd. (32,000 cars per day). All offices come with new solar shades on