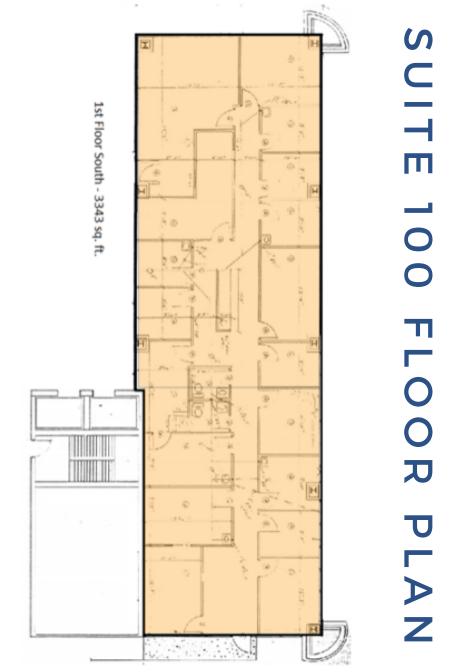

Unit 100 is a 3343 sq.ft Medical space, built out and ready for occupancy! Has 10 exam rooms, 6 with sinks. 2 bathrooms, large reception area and work spaces, break room and large waiting room. Beautiful 5 story professional office building with some offices overlooking the intracoastal! Lobby, common area bathrooms and elevator are completely renovated. Rent is only \$14 a sq.ft!! CAM charges are \$6.25 a sq.ft. Garage spaces available for rent at \$125 a month. Plenty of outside parking! Close to airport and major employers. High visibility on busy Harbor City Blvd. (32,000 cars per day).All offices come with new solar shades on windows. Other size offices available. Customized floor plans are available with minimum 5 year lease terms.

# SUITE 100