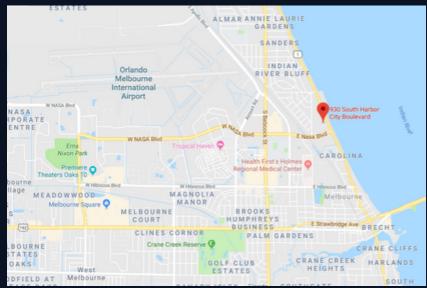

th 4 beautiful offices, all windows large windows and large storage room and small open area in hallway. Fully built out and ready for occupancy! Common area bathrooms too! Beautiful 5 story professional office building with some offices overlooking the intracoastal! Lobby, common area bathrooms and elevator are completely renovated. Rent is only \$11 a sq.ft! CAM charges are \$6.25 a sq.ft. Garage spaces available for rent at \$125 a month. Plenty of outside parking! Close to airport and major employers. High visibility on busy Harbor City Blvd. (32,000 cars per day). All offices come with new solar shades on windows. Customized floor plans are available with minimum 5 year lease terms.













### Contact:













### Contact:



## SUITE 500B













#### **Contact:**







#### **Contact:**