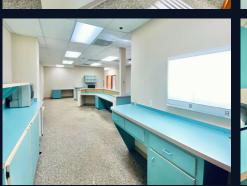

Unit 100 is a 3343 sq.ft Medical space, built out and ready for occupancy! Has 10 exam rooms, 6 with sinks. 2 bathrooms, large reception area and work spaces, break room and large waiting room. Beautiful 5 story professional office building with some offices overlooking the intracoastal! Lobby, common area bathrooms and elevator are completely renovated. Rent is only \$14 a sq.ft!! CAM charges are \$6.25 a sq.ft. Garage spaces available for rent at \$125 a month. Plenty of outside parking! Close to airport and major employers. High visibility on busy Harbor City Blvd. (32,000 cars per day).All offices come with new solar shades on windows. Other size offices available. Customized floor plans are available with minimum 5 year lease terms.

# SUITE 100