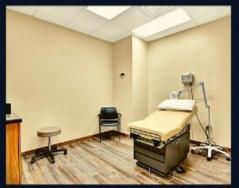

Unit 100 is a 3343 sq.ft Medical space, built out and ready for occupancy! Has 10 exam rooms, 6 with sinks. 2 bathrooms, large reception area and work spaces, break room and large waiting room. Beautiful 5 story professional office building with some offices overlooking the intracoastal! Lobby, common area bathrooms and elevator are completely renovated. Rent is only \$14 a sq.ft!! CAM charges are \$6.25 a sq.ft. Garage spaces available for rent at \$125 a month. Plenty of outside parking! Close to airport and major employers. High visibility on busy Harbor City Blvd. (32,000 cars per day).All offices come with new solar shades on windows. Other size offices available. Customized floor plans are available with minimum 5 year lease terms.