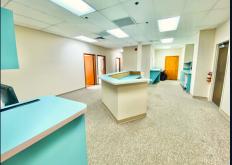

Unit 100 is a 3343 sq.ft Medical space, built out and ready for occupancy! Has 10 exam rooms, 6 with sinks. 2 bathrooms, large reception area and work spaces, break room and large waiting room. Beautiful 5 story professional office building with some offices overlooking the intracoastal! Lobby, common area bathrooms and elevator are completely renovated. Rent is only \$14 a sq.ft!! CAM charges are \$6.25 a sq.ft. Garage spaces available for rent at \$125 a month. Plenty of outside parking! Close to airport and major employers. High visibility on busy Harbor City Blvd. (32,000 cars per day).All offices come with new solar shades on windows. Other size offices available. Customized floor plans are available with minimum 5 year lease terms.

# SUITE 100