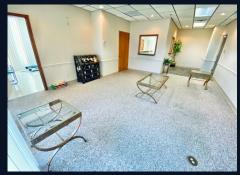

M

Unit 100 is a 3343 sq.ft Medical space, built out and ready for occupancy! Has 10 exam rooms, 6 with sinks. 2 bathrooms, large reception area and work spaces, break room and large waiting room. Beautiful 5 story professional office building with some offices overlooking the intracoastal! Lobby, common area bathrooms and elevator are completely renovated. Rent is only \$14 a sq.ft!! CAM charges are \$6.25 a sq.ft. Garage spaces available for rent at \$125 a month. Plenty of outside parking! Close to airport and major employers. High visibility on busy Harbor City Blvd. (32,000 cars per day).All offices come with new solar shades on windows. Other size offices available. Customized floor plans are available with minimum 5 year lease terms.

he sign of Experience







# SUITE 100













# SUITE 100













# SUITE 100

















### **4 OTHER SUITES AVAILABLE**

#### SUITE 101: 1,526 SF AT \$ 12.00 NNN

1526 sq.ft space built out with 8 offices and one conference room . New tenant can pick the new wall color and flooring! Special pricing on this unit! \$12 a sq.ft plus CAM! Has private bathroom & Common area bathrooms too! Private entrance! Beautiful 5 story professional office building with some offices overlooking the intracoastal! Lobby, common area bathrooms and elevator are completely renovated. CAM charges are \$6.25 a sq.ft. Garage spaces available for rent at \$125 a month. Plenty of outside parking! Close to airport and major employers. High visibility on busy Harbor City Blvd. (32,000 cars per day). All offices come with new solar shades on wind