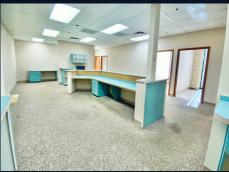

Unit 100 is a 3343 sq.ft Medical space, built out and ready for occupancy! Has 10 exam rooms, 6 with sinks. 2 bathrooms, large reception area and work spaces, break room and large waiting room. Beautiful 5 story professional office building with some offices overlooking the intracoastal! Lobby, common area bathrooms and elevator are completely renovated. Rent is only \$14 a sq.ft!! CAM charges are \$6.25 a sq.ft. Garage spaces available for rent at \$125 a month. Plenty of outside parking! Close to airport and major employers. High visibility on busy Harbor City Blvd. (32,000 cars per day).All offices come with new solar shades on windows. Other size offices available. Customized floor plans are available with minimum 5 year lease terms.

# SUITE 100