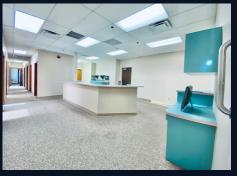

Unit 100 is a 3343 sq.ft Medical space, built out and ready for occupancy! Has 10 exam rooms, 6 with sinks. 2 bathrooms, large reception area and work spaces, break room and large waiting room. Beautiful 5 story professional office building with some offices overlooking the intracoastal! Lobby, common area bathrooms and elevator are completely renovated. Rent is only \$14 a sq.ft!! CAM charges are \$6.25 a sq.ft. Garage spaces available for rent at \$125 a month. Plenty of outside parking! Close to airport and major employers. High visibility on busy Harbor City Blvd. (32,000 cars per day).All offices come with new solar shades on windows. Other size offices available. Customized floor plans are available with minimum 5 year lease terms.

# SUITE 100