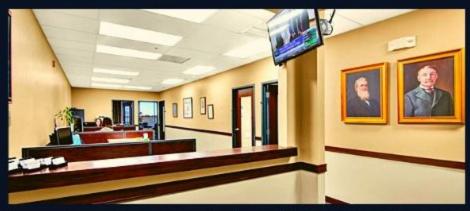

Unit 100 is a 3343 sq.ft Medical space, built out and ready for occupancy! Has 10 exam rooms, 6 with sinks. 2 bathrooms, large reception area and work spaces, break room and large waiting room. Beautiful 5 story professional office building with some offices overlooking the intracoastal! Lobby, common area bathrooms and elevator are completely renovated. Rent is only \$14 a sq.ft!! CAM charges are \$6.25 a sq.ft. Garage spaces available for rent at \$125 a month. Plenty of outside parking! Close to airport and major employers. High visibility on busy Harbor City Blvd. (32,000 cars per day).All offices come with new solar shades on windows. Other size offices available. Customized floor plans are available with minimum 5 year lease terms.

# SUITE 100