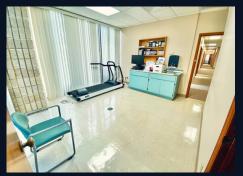

Unit 100 is a 3343 sq.ft Medical space, built out and ready for occupancy! Has 10 exam rooms, 6 with sinks. 2 bathrooms, large reception area and work spaces, break room and large waiting room. Beautiful 5 story professional office building with some offices overlooking the intracoastal! Lobby, common area bathrooms and elevator are completely renovated. Rent is only \$14 a sq.ft!! CAM charges are \$6.25 a sq.ft. Garage spaces available for rent at \$125 a month. Plenty of outside parking! Close to airport and major employers. High visibility on busy Harbor City Blvd. (32,000 cars per day).All offices come with new solar shades on windows. Other size offices available. Customized floor plans are available with minimum 5 year lease terms.

he sign of Experience







# SUITE 100













# SUITE 100













# SUITE 100

















### **4 OTHER SUITES AVAILABLE**

#### SUITE 101: 1,526 SF AT \$ 12.00 NNN

1526 sq.ft space built out with 8 offices and one conference room . New tenant can pick the new wall color and flooring! Special pricing on this unit! \$12 a sq.ft plus CAM! Has private bathroom & Common area bathrooms too! Private entrance! Beautiful 5 story professional office building with some offices overlooking the intracoastal! Lobby, common area bathrooms and elevator are completely renovated. CAM charges are \$6.25 a sq.ft. Garage spaces available for rent at \$125 a month. Plenty of outside parking! Close to airport and major employers. High visibility on busy Harbor City Blvd. (32,000 cars per day). All offices come with new solar shades on window