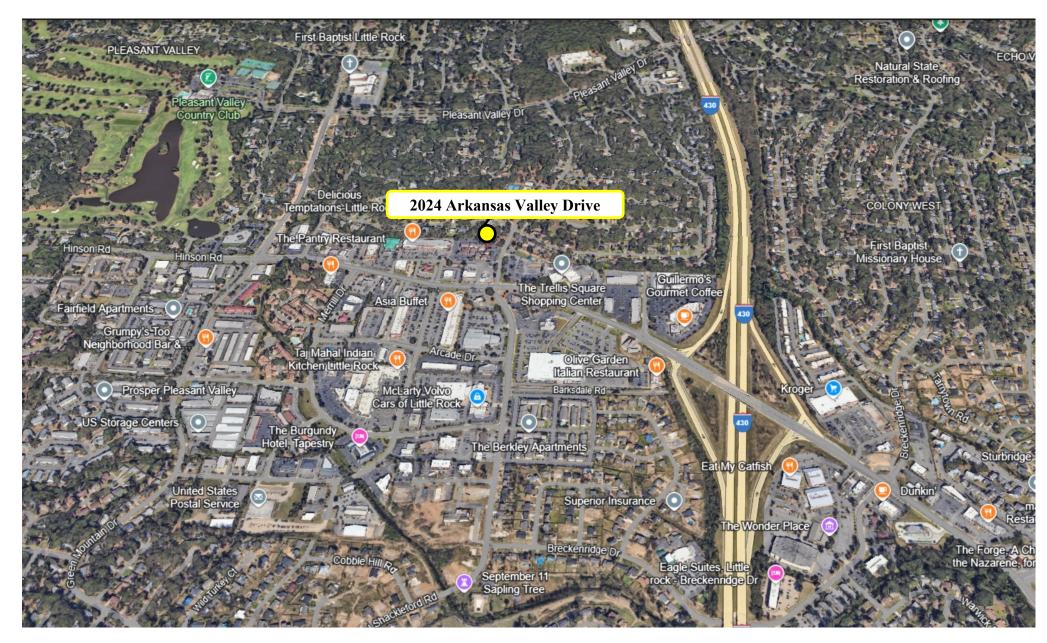

Located just off I-430 between Cantrell Rd. and I-630 Just minutes to I-30, I-630 and I-40