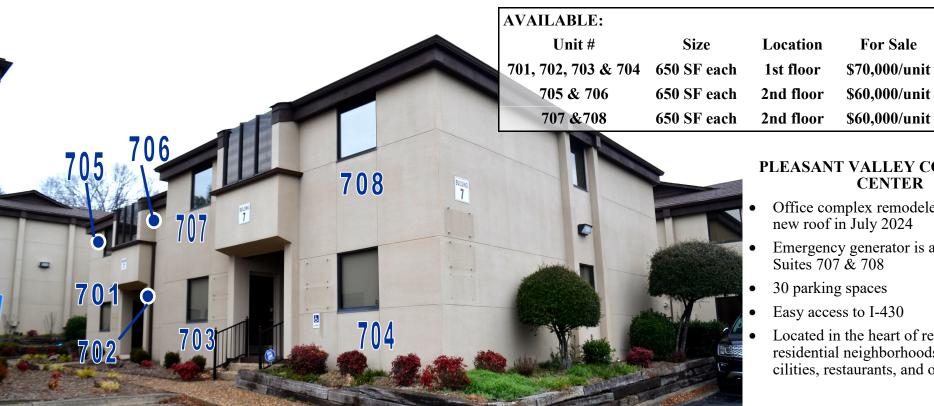

## PLEASANT VALLEY CORPORATE CENTER

For Lease

\$13.20/SF

\$12.00/SF

n/a

- Office complex remodeled in 2021 and new roof in July 2024
- Emergency generator is available for Suites 707 & 708
- 30 parking spaces
- Easy access to I-430
- Located in the heart of retailers, residential neighborhoods, medical facilities, restaurants, and office users