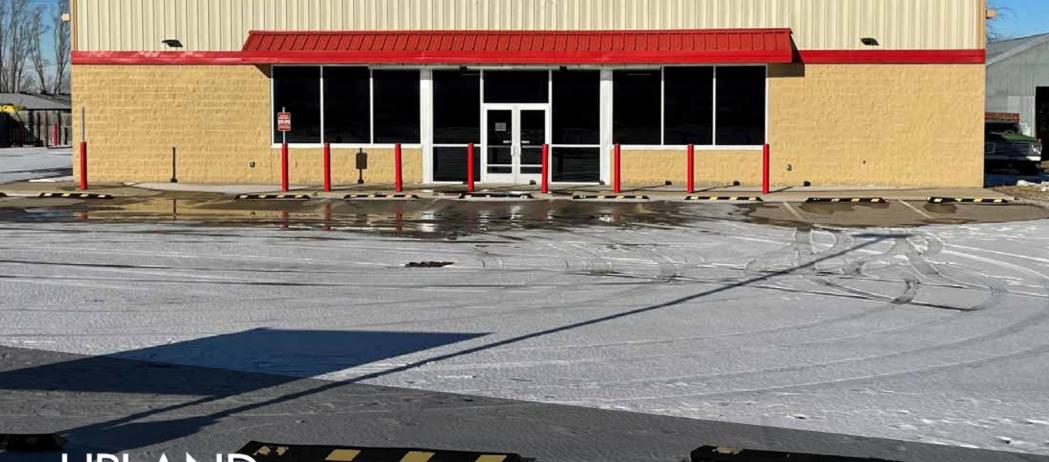

## THE OPPORTUNITY

| Address          | 800 Craig Ave               |  |  |
|------------------|-----------------------------|--|--|
| City, State      | Tracy, MN 56175             |  |  |
| Lot Size         | 1.41 Acres                  |  |  |
| Building Size    | 8,353 SF                    |  |  |
| Lease Rate       | \$9.00 PSF Gross            |  |  |
| Lease Expiration | 6/30/2030                   |  |  |
| Property Type    | erty Type Retail Storefront |  |  |
| Year Built       | 2015                        |  |  |
| Taxes 2021       | \$15,194.00                 |  |  |
| Parking Spaces   | 43 Surface Space            |  |  |
| Lot Dimensions   | 175 FT x 350 FT             |  |  |
|                  |                             |  |  |

Pylon Signage

BACHER DOUGAN

Location Highlights: Visibility from Well-trafficked Craig Ave/Hwy 14 On the main thoroughfare through Tracy

and the state of the state of the