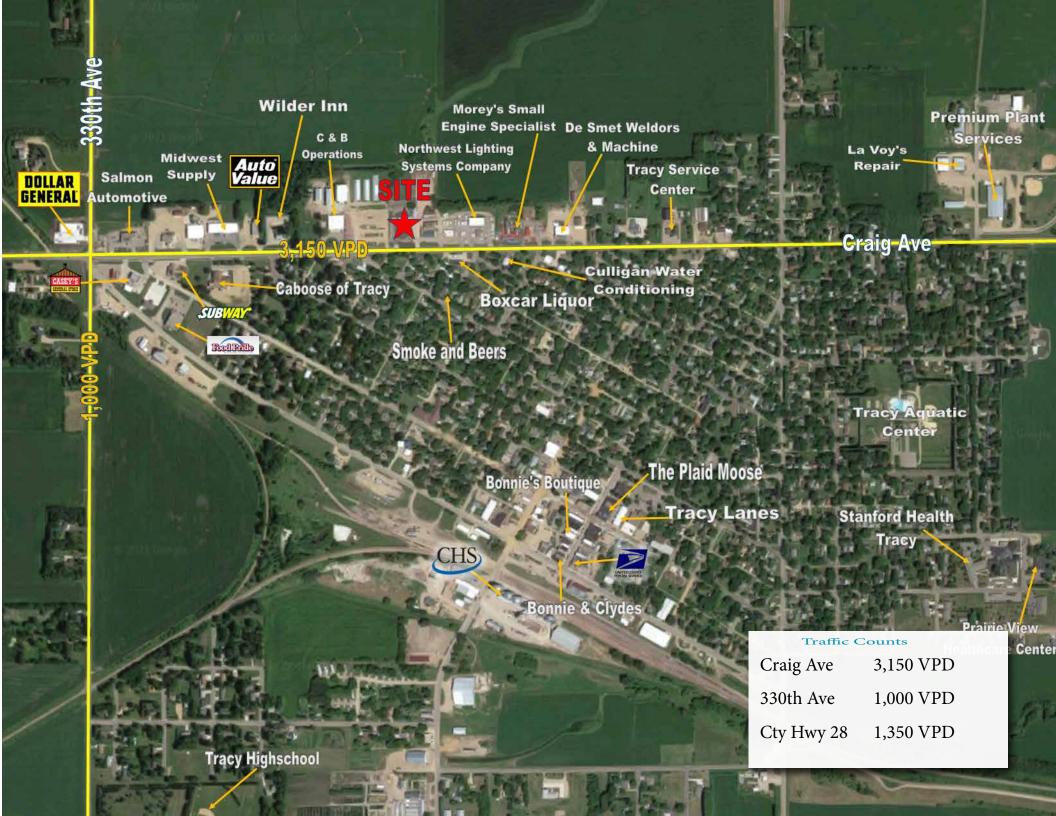

## THE OPPORTUNITY

| Address          | 800 Craig Ave               |  |  |
|------------------|-----------------------------|--|--|
| City, State      | Tracy, MN 56175             |  |  |
| Lot Size         | 1.41 Acres                  |  |  |
| Building Size    | 8,353 SF                    |  |  |
| Lease Rate       | \$9.00 PSF Gross            |  |  |
| Lease Expiration | 6/30/2030                   |  |  |
| Property Type    | erty Type Retail Storefront |  |  |
| Year Built       | 2015                        |  |  |
| Taxes 2021       | \$15,194.00                 |  |  |
| Parking Spaces   | 43 Surface Space            |  |  |
| Lot Dimensions   | 175 FT x 350 FT             |  |  |
|                  |                             |  |  |