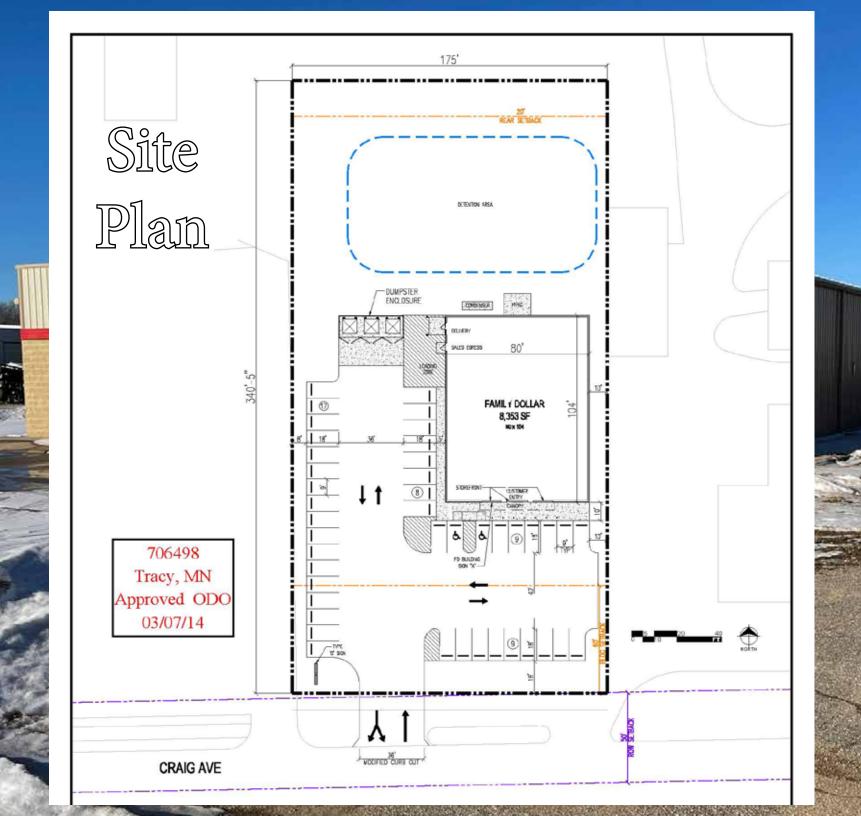

## THE OPPORTUNITY

| Address          | 800 Craig Ave               |  |  |
|------------------|-----------------------------|--|--|
| City, State      | Tracy, MN 56175             |  |  |
| Lot Size         | 1.41 Acres                  |  |  |
| Building Size    | 8,353 SF                    |  |  |
| Lease Rate       | \$9.00 PSF Gross            |  |  |
| Lease Expiration | 6/30/2030                   |  |  |
| Property Type    | erty Type Retail Storefront |  |  |
| Year Built       | 2015                        |  |  |
| Taxes 2021       | \$15,194.00                 |  |  |
| Parking Spaces   | 43 Surface Space            |  |  |
| Lot Dimensions   | 175 FT x 350 FT             |  |  |
|                  |                             |  |  |

100

14

16章

350 Pt

Interior Highlights: Large, Open space with wide Column Spacing Built-Out Single-Occupancy Men's and Women's Bathrooms

Womens and Mens Bathroom

16

Wide, Open Area Great for Any Business