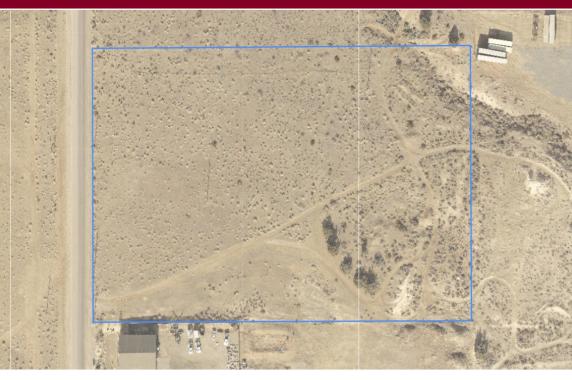

# 6.65 Acres - Industrial

94 Linehan Rd. Moundhouse NV

### **FEATURES:**

- 6.65 Acres
- Industrial Zoning M1
- Power Poles adjacent
- County water available on south end of parcel
- Septic needed
- Topography = buildable
- Property Taxes = \$1,809.70/YR
- Lyon County, NV
- APN 01605111