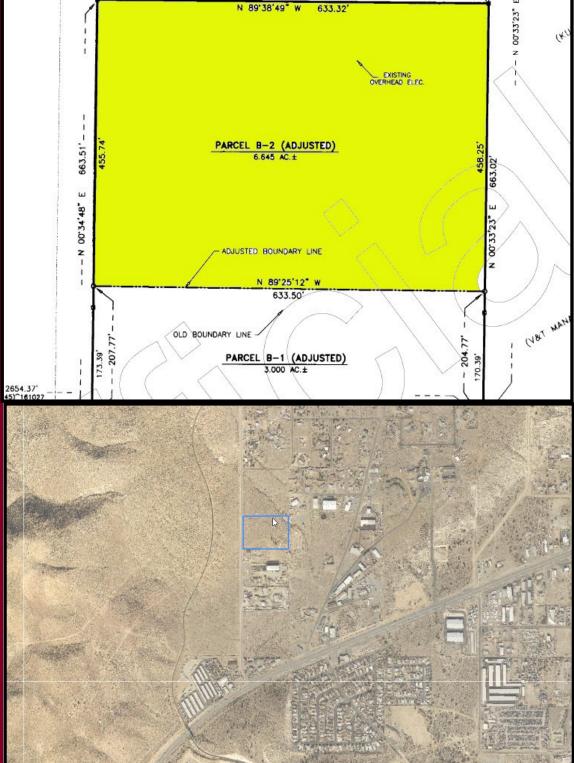

# 6.65 Acres - Industrial

94 Linehan Rd. Moundhouse NV

# For Sale

**Pricing** 

SALE:

\$705,000

\$2.43 PSF \$106,015/acre

CORNER OF FOUND 4x4 WOODEN POST.

For Information, contact:
CHAD COONS, CCIM
775-782-3434 office
775-720-2115 cell
775-782-0088 fax
chadcoons@gmail.com
www.commercialrealestatenv.com

### **FEATURES:**

- 6.65 Acres
- Industrial Zoning M1
- Power Poles adjacent
- County water available on south end of parcel
- Septic needed
- Topography = buildable
- Property Taxes = \$1,809.70/YR
- Lyon County, NV
- APN 01605111