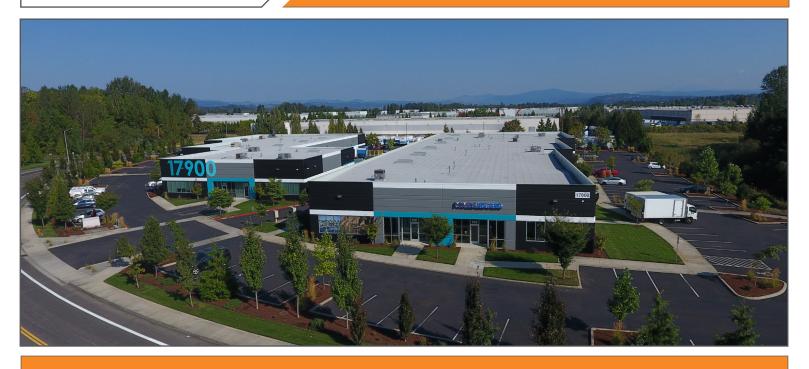

## FOR LEASE

## **RIVERSIDE JUNCTION:** A NEW PREMIER INDUSTRIAL PROJECT

## 17810 NE RIVERSIDE PARKWAY | PORTLAND, OR 97230

- 9,554 Total SF
- 1,094 SF Premium Office
- · 2 -Grade Level Loading Doors
- \$1.00 SF Shell \$1.20 /SF Office + NNN

ASK ABOUT OUR CURRENT FREE RENT AND MOVING ALLOWANCE PROMOTION!