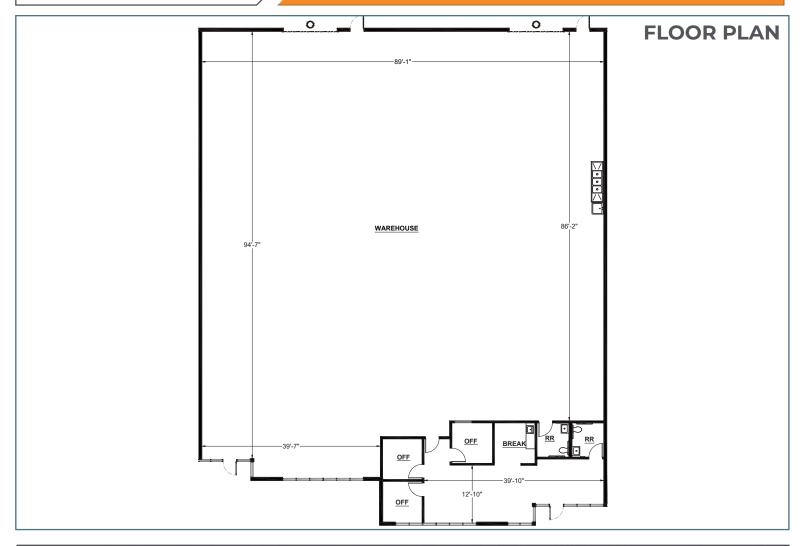

## 17810 NE RIVERSIDE PARKWAY | PORTLAND, OR 97230

- 9,554 Total SF
- 1,094 SF Premium Office
- · 2 -Grade Level Loading Doors
- \$1.00 SF Shell \$1.20 /SF Office + NNN

ASK ABOUT OUR CURRENT FREE RENT AND MOVING ALLOWANCE PROMOTION!