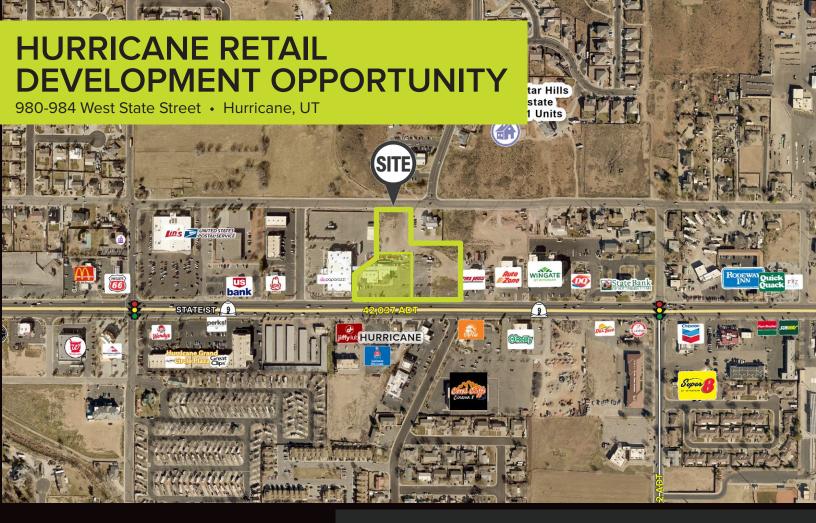

## HIGHLIGHTS

- APPROX. 2.75 AC AVAILABLE FOR DESIGN/BUILD COMMERCIAL SUBDIVISION FROM MASTER LOT (4.22 AC) PLEASE DO NOT DISTURB TENANTS
- ZONED HIGHWAY COMMERCIAL
- PAD SALES, GROUND LEASE, OR BUILD TO SUIT
- LANDOWNER WILL STUB UTILITES TO FUTURE PADS
- 260 LF OF FRONTAGE & ACCESS ONTO STATE ST. (HWY 9)
- 190 LF OF FRONTAGE & ACCESS ONTO W. 100 N. STREET
- 42,000 + ADT ON STATE STREET (HWY 9)
- NEAR LEVEL, AT GRADE TO HIGHWAY