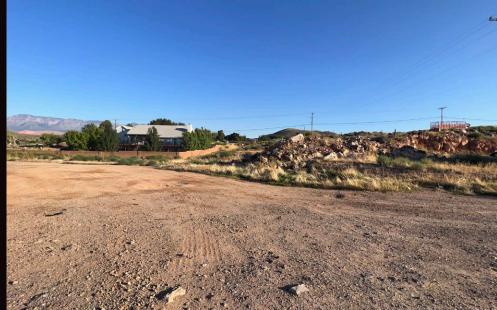

## HIGHLIGHTS

- APPROX. 2.75 AC AVAILABLE FOR DESIGN/BUILD COMMERCIAL SUBDIVISION FROM MASTER LOT (4.22 AC) PLEASE DO NOT DISTURB TENANTS
- ZONED HIGHWAY COMMERCIAL
- PAD SALES, GROUND LEASE, OR BUILD TO SUIT
- LANDOWNER WILL STUB UTILITES TO FUTURE PADS
- 260 LF OF FRONTAGE & ACCESS ONTO STATE ST. (HWY 9)
- 190 LF OF FRONTAGE & ACCESS ONTO W. 100 N. STREET
- 42,000 + ADT ON STATE STREET (HWY 9)
- NEAR LEVEL, AT GRADE TO HIGHWAY