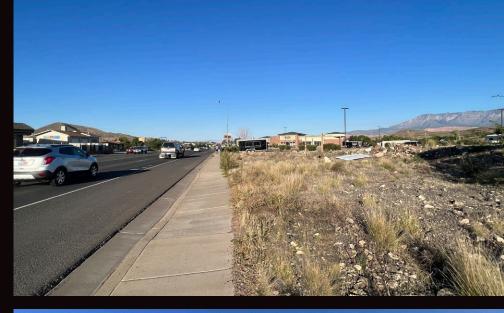

## HIGHLIGHTS

- APPROX. 2.75 AC AVAILABLE FOR DESIGN/BUILD COMMERCIAL SUBDIVISION FROM MASTER LOT (4.22 AC) PLEASE DO NOT DISTURB TENANTS
- ZONED HIGHWAY COMMERCIAL
- PAD SALES, GROUND LEASE, OR BUILD TO SUIT
- LANDOWNER WILL STUB UTILITES TO FUTURE PADS
- 260 LF OF FRONTAGE & ACCESS ONTO STATE ST. (HWY 9)
- 190 LF OF FRONTAGE & ACCESS ONTO W. 100 N. STREET
- 42,000 + ADT ON STATE STREET (HWY 9)
- NEAR LEVEL, AT GRADE TO HIGHWAY