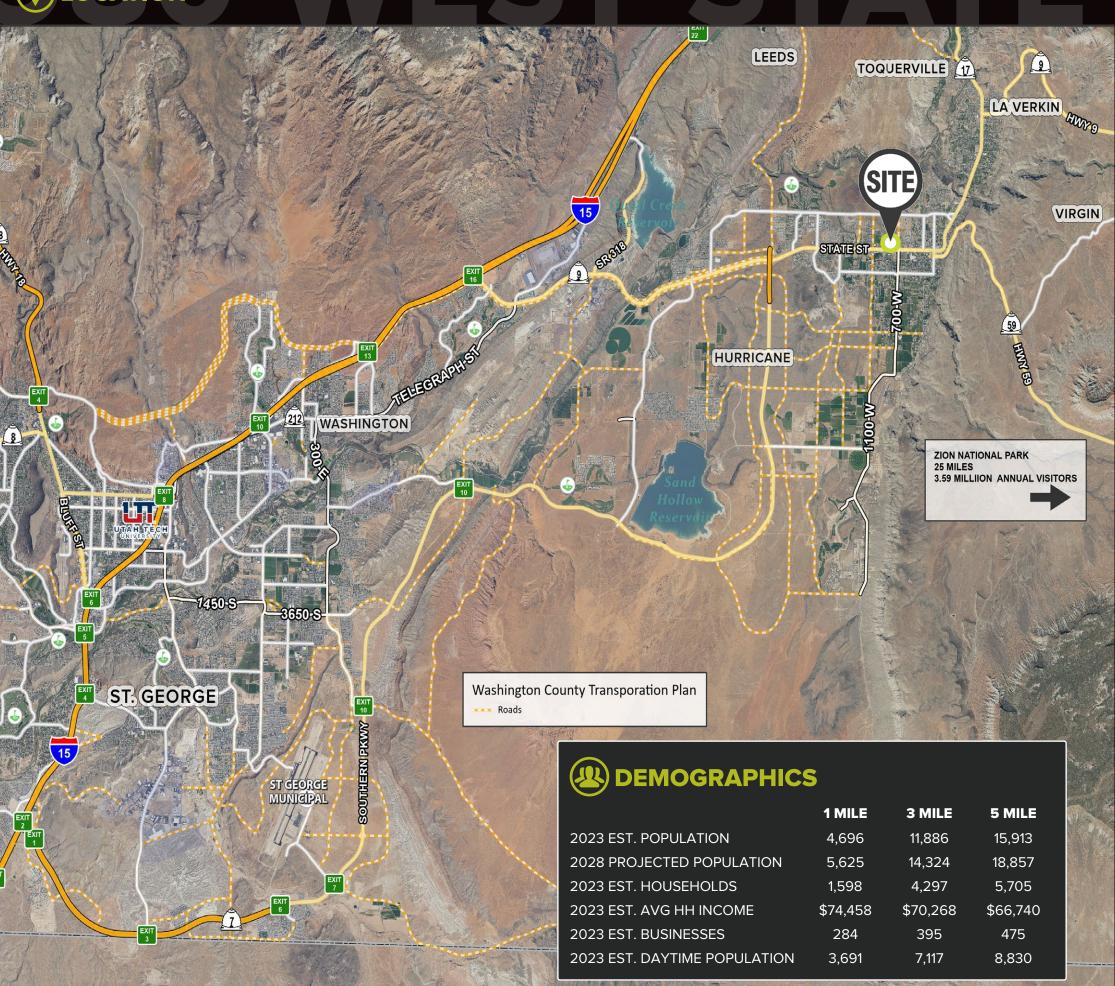

## **MARGARET GROSSE HYATT**

760.497.4021 mhyatt@legendllp.com



801.930.6750 | www.legendllp.com 2180 S 1300 E, Suite 240 | Salt Lake City, UT 84106









## HIGHLIGHTS

- APPROX. 2.75 AC AVAILABLE FOR DESIGN/BUILD COMMERCIAL SUBDIVISION FROM MASTER LOT (4.22 AC) PLEASE DO NOT DISTURB TENANTS
- ZONED HIGHWAY COMMERCIAL
- PAD SALES, GROUND LEASE, OR BUILD TO SUIT
- LANDOWNER WILL STUB UTILITES TO FUTURE PADS
- 260 LF OF FRONTAGE & ACCESS ONTO STATE ST. (HWY 9)
- 190 LF OF FRONTAGE & ACCESS ONTO W. 100 N. STREET
- 42,000 + ADT ON STATE STREET (HWY 9)
- NEAR LEVEL, AT GRADE TO HIGHWAY



## EST STATE STREET



## **PLOCATION**