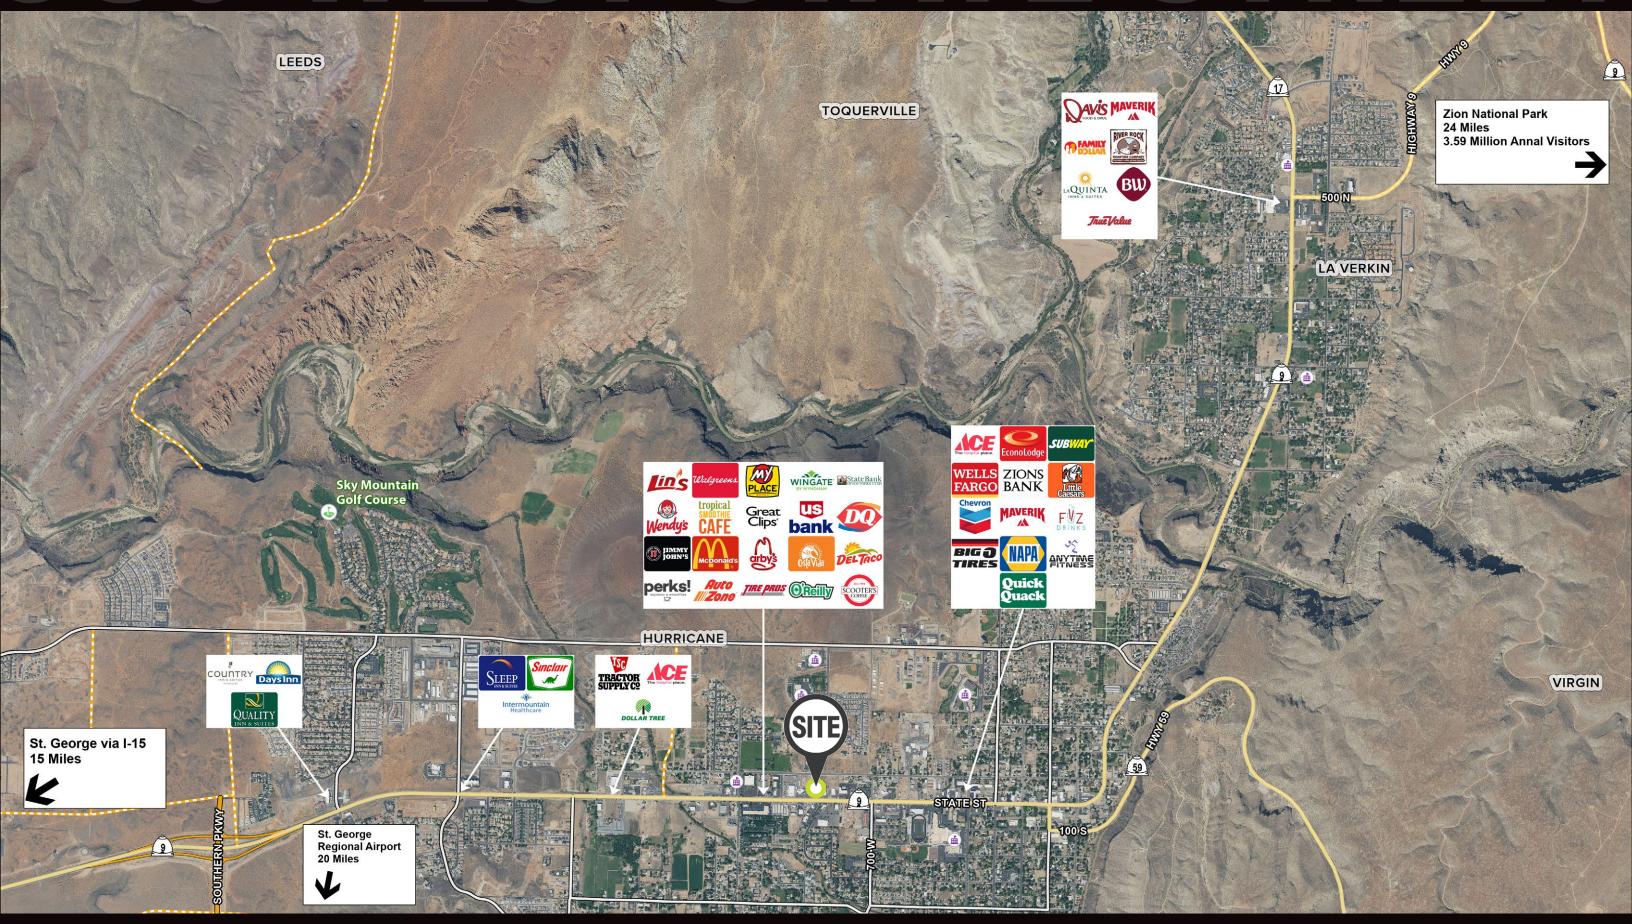

## **MARGARET GROSSE HYATT**

760.497.4021 mhyatt@legendllp.com



801.930.6750 | www.legendllp.com 2180 S 1300 E, Suite 240 | Salt Lake City, UT 84106









## HIGHLIGHTS

- APPROX. 2.75 AC AVAILABLE FOR DESIGN/BUILD COMMERCIAL SUBDIVISION FROM MASTER LOT (4.22 AC) PLEASE DO NOT DISTURB TENANTS
- ZONED HIGHWAY COMMERCIAL
- PAD SALES, GROUND LEASE, OR BUILD TO SUIT
- LANDOWNER WILL STUB UTILITES TO FUTURE PADS
- 260 LF OF FRONTAGE & ACCESS ONTO STATE ST. (HWY 9)
- 190 LF OF FRONTAGE & ACCESS ONTO W. 100 N. STREET
- 42,000 + ADT ON STATE STREET (HWY 9)
- NEAR LEVEL, AT GRADE TO HIGHWAY



## EST STATE STREET



## **PLOCATION**