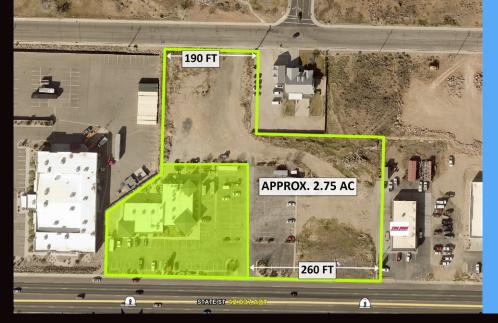

## HIGHLIGHTS

- APPROX. 2.75 AC AVAILABLE FOR DESIGN/BUILD COMMERCIAL SUBDIVISION FROM MASTER LOT (4.22 AC) PLEASE DO NOT DISTURB TENANTS
- ZONED HIGHWAY COMMERCIAL
- PAD SALES, GROUND LEASE, OR BUILD TO SUIT
- LANDOWNER WILL STUB UTILITES TO FUTURE PADS
- 260 LF OF FRONTAGE & ACCESS ONTO STATE ST. (HWY 9)
- 190 LF OF FRONTAGE & ACCESS ONTO W. 100 N. STREET
- 42,000 + ADT ON STATE STREET (HWY 9)
- NEAR LEVEL, AT GRADE TO HIGHWAY