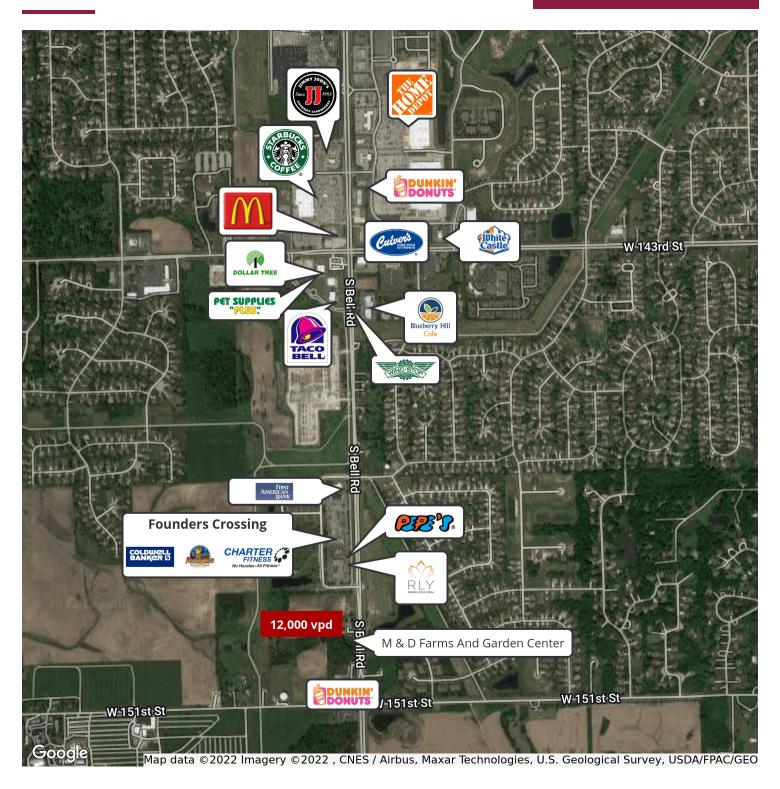

### **LOCATION OVERVIEW**

Located on South Bell Road at the south end of Homer Glen's commercial corridor. Easy access to I-80, I-55 and I-355.

CAM:

\$3.53/SF

Real Estate Taxes: \$2.48/SF

County: Will

**NEGOTIABLE** 

14801-14859 S BELL ROAD, HOMER GLEN, IL 60491

**RETAIL PROPERTY FOR LEASE** 

South Bell Road | 14,800 Vehicles Passing per Day