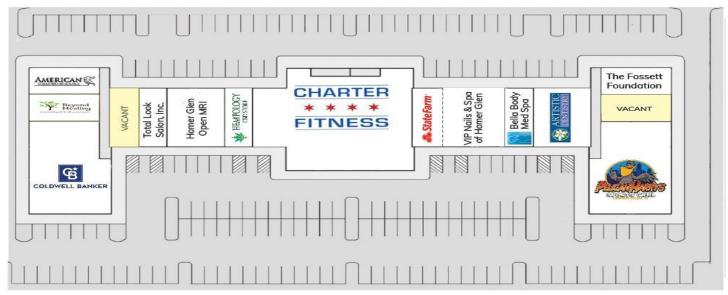

#### **AVAILABLE SPACES**

| SUITE             | SIZE (SF) | DESCRIPTION                                    |
|-------------------|-----------|------------------------------------------------|
| Available - 14803 | 1,300 SF  | Between Fossett Foundation and Pelican Harry's |
| Available - 14841 | 1,293 SF  | Between Total Look and Coldwell Banker         |