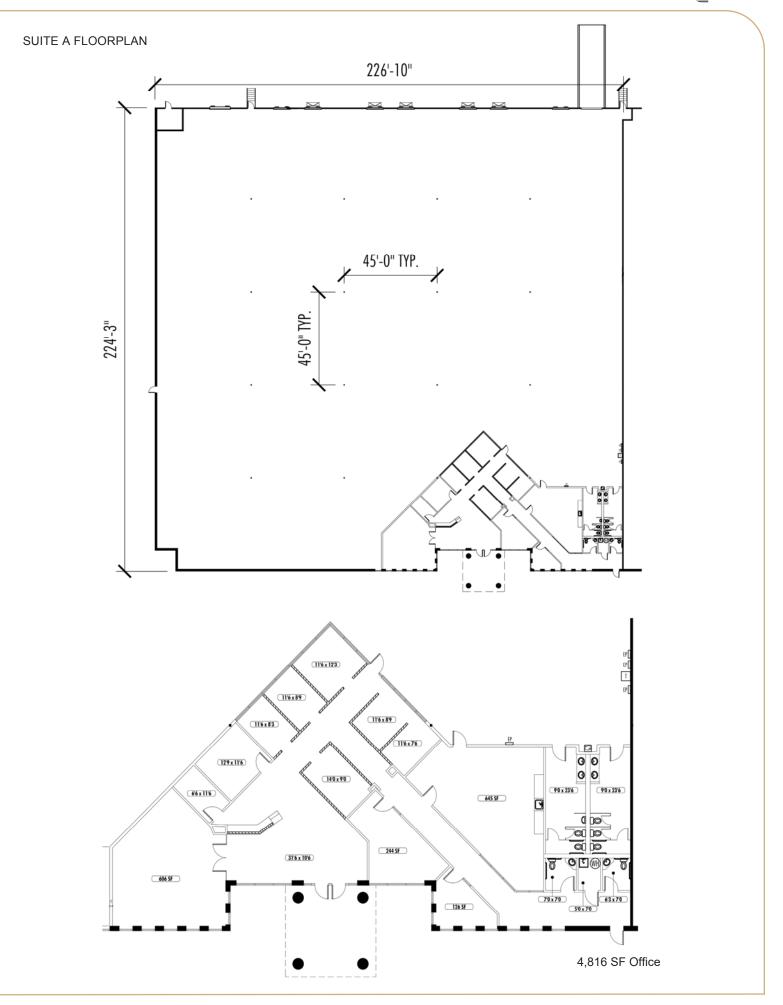

## **PROPERTY SUMMARY**

|     | Location      | Located 1 mile<br>Cobb County,                 |                          |                 | The Rd                                                         | ζ       |
|-----|---------------|------------------------------------------------|--------------------------|-----------------|----------------------------------------------------------------|---------|
| _   | Suite Size    | ± 50,636 SF To<br>± 4,816 SF Offi              |                          |                 |                                                                | T       |
|     | Truck Doors   | 7 Dock-High /                                  | 7 Dock-High / 1 Drive-in |                 |                                                                | ,       |
| -   | Clear Height  | ± 24' minimum                                  | 1                        |                 |                                                                | 6       |
| -   | Column Spacin | <b>ig</b> 45' x 45' Typ.                       |                          |                 | White Ro                                                       |         |
|     | Sprinkler     | Wet System, N                                  | Wet System, Non-ESFR     |                 | Bop Whit                                                       |         |
|     | Lighting      | T-5 Lighting                                   |                          |                 | Bots with cost Pid                                             |         |
|     | Parking       | 1.10 / 1,000                                   |                          |                 |                                                                | phillip |
| Tyl |               | Adam Richards<br>Tyler Fann<br>Mike Weinberger | (404) 760-718            | ,<br>2 / tfann@ | rds@reliant-re.com<br>Preliant-re.com<br>berger@reliant-re.cor | m       |