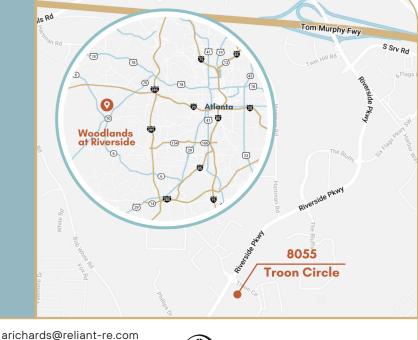

## **PROPERTY SUMMARY**

|     | Location      | Located 1 mile<br>Cobb County,                 |                          |                 | The Rd                                                         | ζ       |
|-----|---------------|------------------------------------------------|--------------------------|-----------------|----------------------------------------------------------------|---------|
| _   | Suite Size    | ± 50,636 SF To<br>± 4,816 SF Offi              |                          |                 |                                                                | T       |
|     | Truck Doors   | 7 Dock-High /                                  | 7 Dock-High / 1 Drive-in |                 |                                                                | ,       |
| -   | Clear Height  | ± 24' minimum                                  | 1                        |                 |                                                                | 6       |
| -   | Column Spacin | <b>ig</b> 45' x 45' Typ.                       |                          |                 | White Ro                                                       |         |
|     | Sprinkler     | Wet System, N                                  | Wet System, Non-ESFR     |                 | Bop Whit                                                       |         |
|     | Lighting      | T-5 Lighting                                   |                          |                 | Bots with cost Pid                                             |         |
|     | Parking       | 1.10 / 1,000                                   |                          |                 |                                                                | phillip |
| Tyl |               | Adam Richards<br>Tyler Fann<br>Mike Weinberger | (404) 760-718            | ,<br>2 / tfann@ | rds@reliant-re.com<br>Preliant-re.com<br>berger@reliant-re.cor | m       |