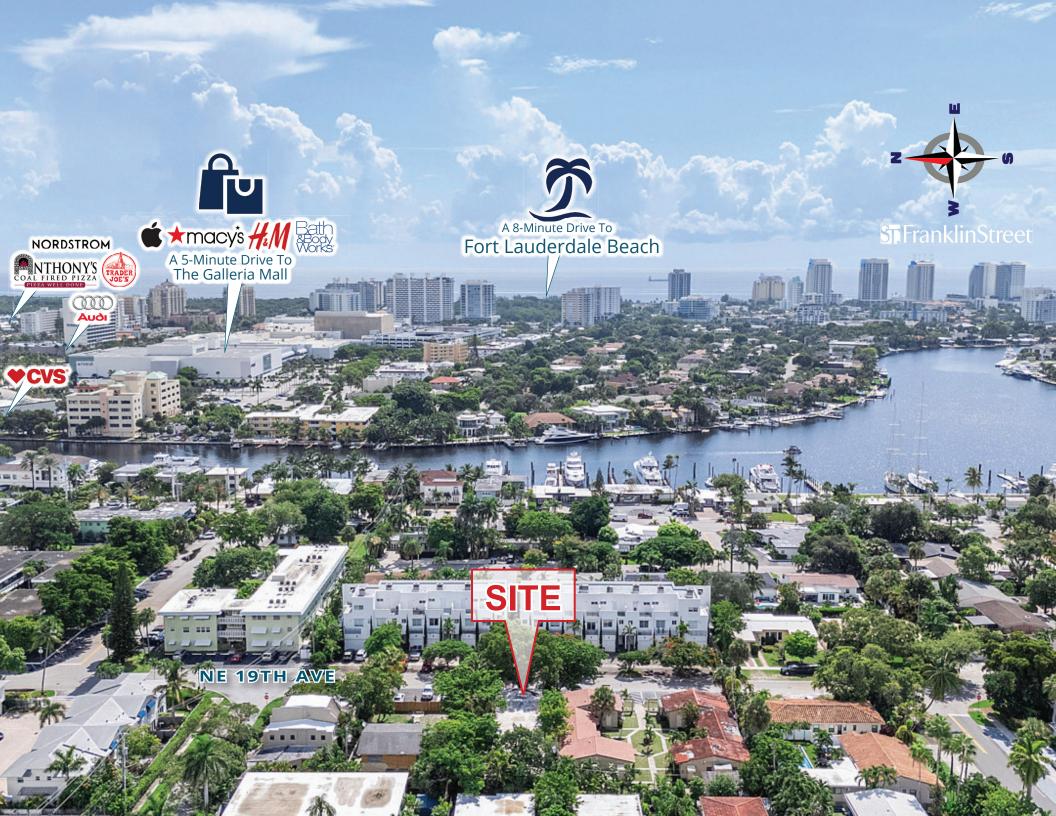

## **817 NE 19TH AVE**

817 NE 19th Ave, Fort Lauderdale, FL 33304

## **INVESTMENT HIGHLIGHTS**

- \$8,240 Monthly Rent Roll
- 2,517 Total SF
- RMM-25 Zoning
- 0.15 Acre