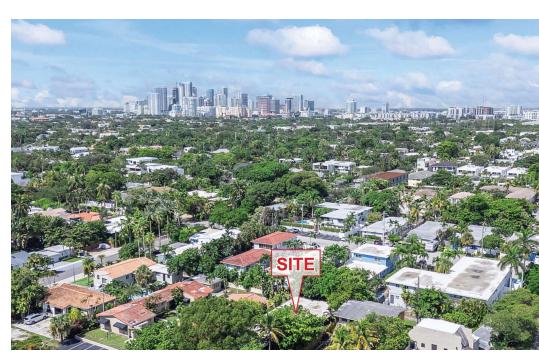

## **817 NE 19TH AVE**

817 NE 19th Ave, Fort Lauderdale, FL 33304

## **INVESTMENT HIGHLIGHTS**

- \$8,240 Monthly Rent Roll
- 2,517 Total SF
- RMM-25 Zoning
- 0.15 Acre