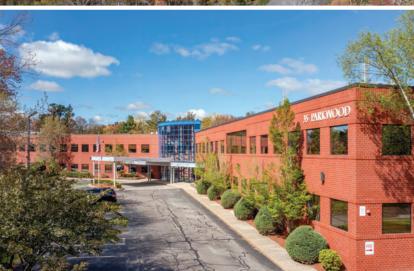

## **35 PARKWOOD DRIVE HOPKINTON, MA**

SVN | Parsons Commercial Group | Boston is pleased to present 35 Parkwood Drive in Hopkinton, MA. There is  $\pm 6,144$  square feet of office space for lease on the first floor available November 2025.  $\pm 12,602$  square feet of office space on the second floor is currently available now.

The building is located in the Hopkinton Corporate Center and was formerly the EMC World Headquarters. Renovated in 2018, the property features a main lobby, large conference rooms, ourdoor patio space, common areas with modern finishes, a fitness center with showers, and service kiosks.