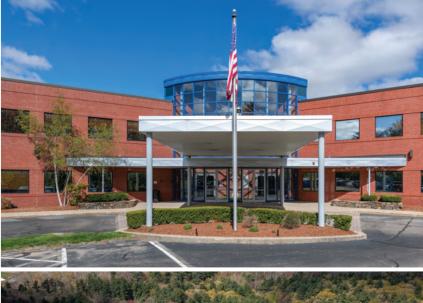

## **35 PARKWOOD DRIVE HOPKINTON, MA**

SVN | Parsons Commercial Group | Boston is pleased to present 35 Parkwood Drive in Hopkinton, MA. There is  $\pm 6,144$  square feet of office space for lease on the first floor available November 2025.  $\pm 12,602$  square feet of office space on the second floor is currently available now.

The building is located in the Hopkinton Corporate Center and was formerly the EMC World Headquarters. Renovated in 2018, the property features a main lobby, large conference rooms, ourdoor patio space, common areas with modern finishes, a fitness center with showers, and service kiosks.