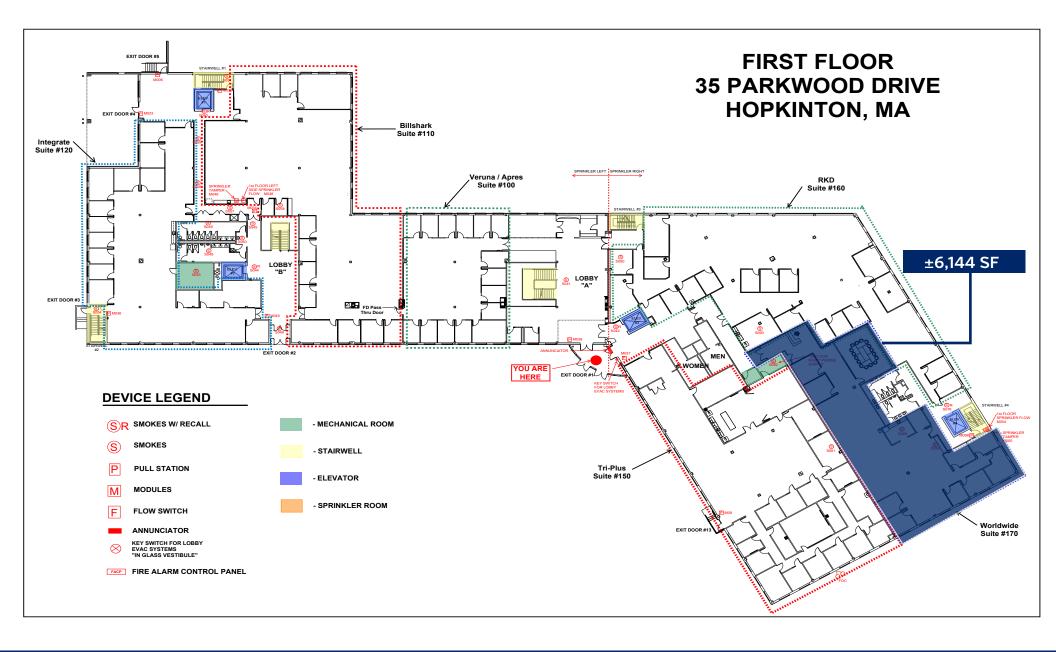

f office space for lease on the first floor available November 2025.  $\pm 12,602$  square feet of office space on the second floor is currently available now.

The building is located in the Hopkinton Corporate Center and was formerly the EMC World Headquarters. Renovated in 2018, the property features a main lobby, large conference rooms, ourdoor patio space, common areas with modern finishes, a fitness center with showers, and service kiosks.

35 Parkwood is located directly off 495, and one exit South of the Mass Pike. Area amenities in close distance include Dunkin Donuts, Starbucks, 110 Grill, Cumberland Farms, Verizon and more.







**± 6,144 -12,602 RSF** OFFICE SPACE AVAILABLE





MILES TO ROUTE 495 VIA EXIT 21





### FLOOR PLANS

### **±6,144 SF** | Available November 2025



### FLOOR PLANS

#### ±12,602 SF | Second Floor





DISCLAIMER: All rights reserved. This information has been obtained from sources believed reliable, but has not been verified for accuracy or completeness. You should conduct a careful, independent investigation of the prope ty and verify all information. Any reliance on this information is solely at your own risk.

5 COMMONWEALTH ROAD, SUITE 200 • NATICK, MASSACHUSETTS 01760

508.820.2700 • WWW.SVNPCGBOSTON.COM