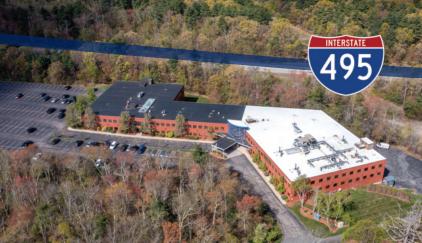

35 Parkwood is located directly off 495, and one exit South of the Mass Pike. Area amenities in close distance include Dunkin Donuts, Starbucks, 110 Grill, Cumberland Farms, Verizon and more.

**± 6,144 -12,602 RSF** OFFICE SPACE AVAILABLE

MILES TO ROUTE 495 VIA EXIT 21