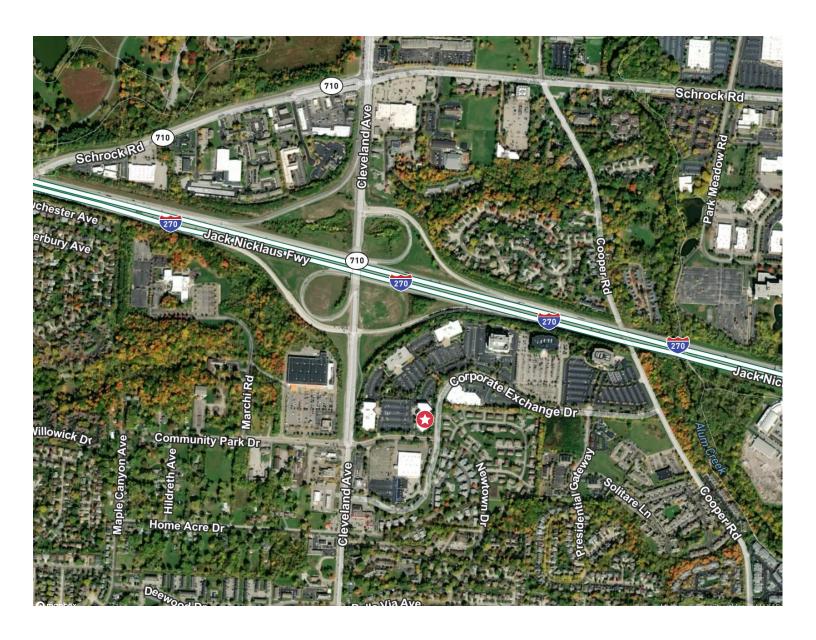

#### **Property Overview**

2400 Corporate Exchange Drive is a three-story, 93,462 SF office building located in a professional business park. The building has great visibility with immediate access to Interstate 270 and Cleveland Avenue. It is within close proximity to numerous amenities such as restaurants, lodging, retail, banks and daycare facilities.