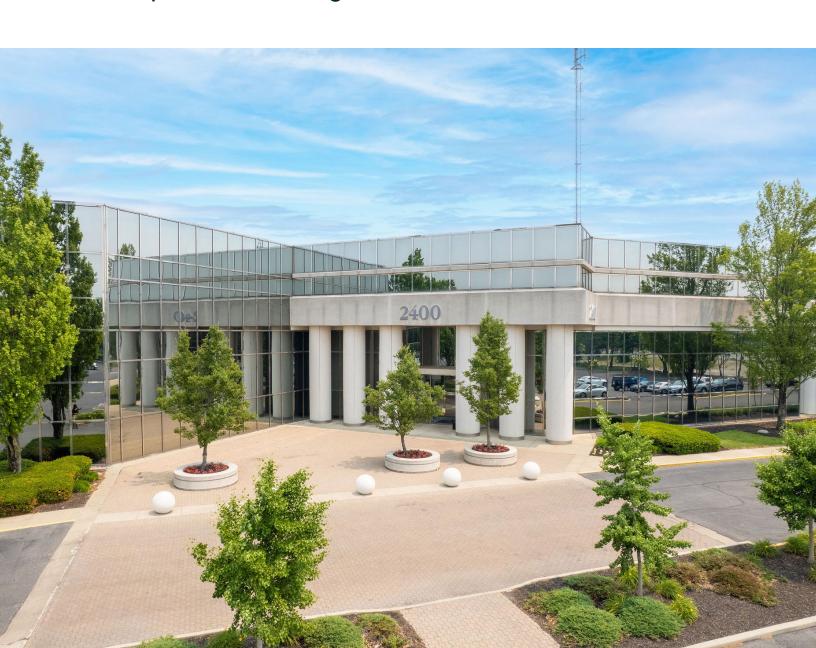

# Corporate Exchange IV

2400 Corporate Exchange Drive

2400 Corporate Exchange Drive Columbus, OH 43231 www.cbre.com/columbus

| FLOOR        | SUITE#    | AVAILABLE SF | RATE PSF    | SPACE NOTES                                               |
|--------------|-----------|--------------|-------------|-----------------------------------------------------------|
| First Floor  | Suite 100 | 6,537 SF     | \$16.00 FSG | Mix of private offices and open space Available 7/1/2025. |
| Second Floor | Suite 210 | 3,120 SF     | \$16.00 FSG | Mostly open space with kitchenette                        |
| Second Floor | Suite 220 | 4,255 SF     | \$16.00 FSG | Mostly open space                                         |
| Third Floor  | Suite 300 | 32,196 SF    | \$16.00 FSG | Can be divisible to 5,000 SF                              |

#### **Property Overview**

2400 Corporate Exchange Drive is a three-story, 93,462 SF office building located in a professional business park. The building has great visibility with immediate access to Interstate 270 and Cleveland Avenue. It is within close proximity to numerous amenities such as restaurants, lodging, retail, banks and daycare facilities.