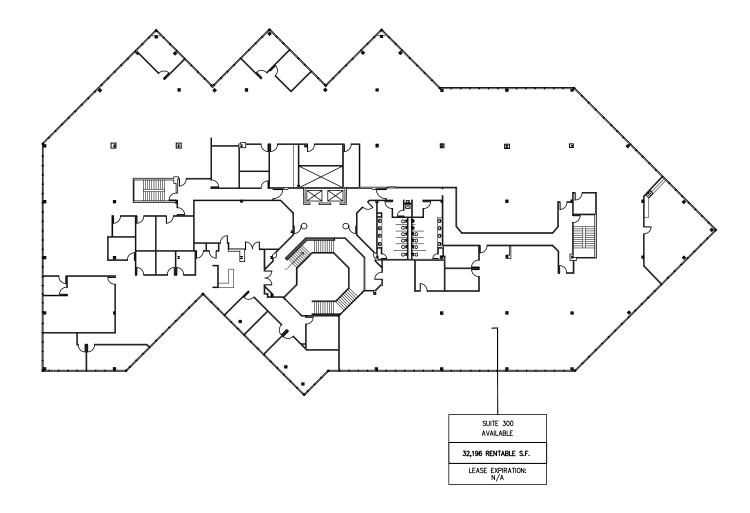

# Corporate Exchange IV

2400 Corporate Exchange Drive

2400 Corporate Exchange Drive Columbus, OH 43231 www.cbre.com/columbus

| FLOOR        | SUITE#    | AVAILABLE SF | RATE PSF    | SPACE NOTES                                               |
|--------------|-----------|--------------|-------------|-----------------------------------------------------------|
| First Floor  | Suite 100 | 6,537 SF     | \$16.00 FSG | Mix of private offices and open space Available 7/1/2025. |
| Second Floor | Suite 210 | 3,120 SF     | \$16.00 FSG | Mostly open space with kitchenette                        |
| Second Floor | Suite 220 | 4,255 SF     | \$16.00 FSG | Mostly open space                                         |
| Third Floor  | Suite 300 | 32,196 SF    | \$16.00 FSG | Can be divisible to 5,000 SF                              |

## SUITE 300 - 32,196 SF