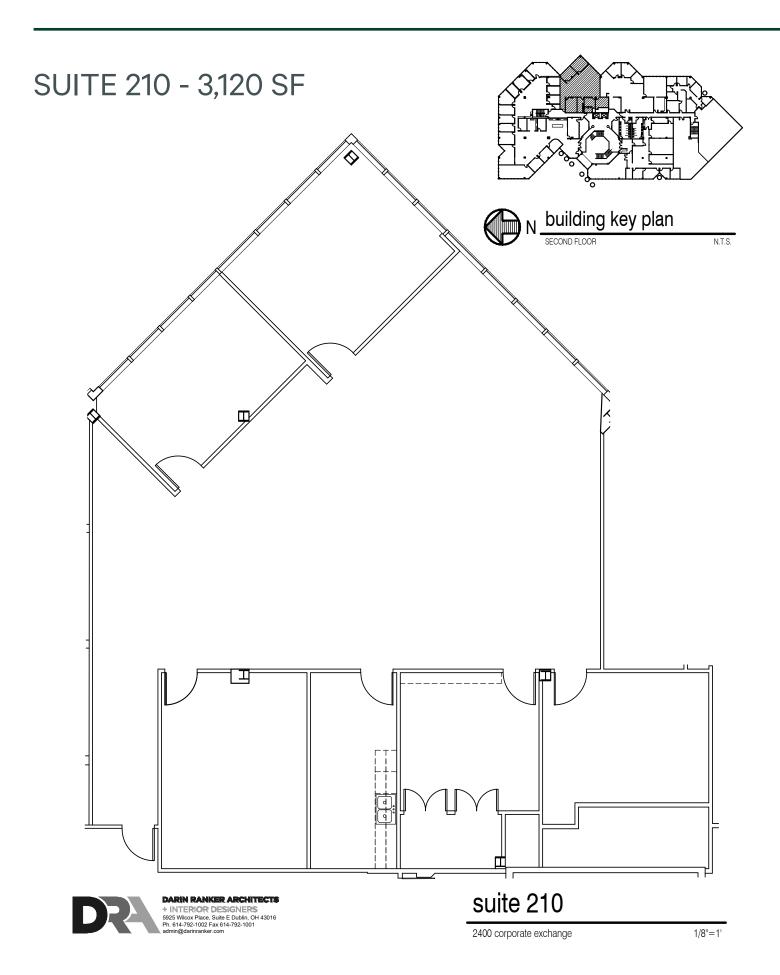

# Corporate Exchange IV

2400 Corporate Exchange Drive

2400 Corporate Exchange Drive Columbus, OH 43231 www.cbre.com/columbus

| FLOOR        | SUITE#    | AVAILABLE SF | RATE PSF    | SPACE NOTES                                               |
|--------------|-----------|--------------|-------------|-----------------------------------------------------------|
| First Floor  | Suite 100 | 6,537 SF     | \$16.00 FSG | Mix of private offices and open space Available 7/1/2025. |
| Second Floor | Suite 210 | 3,120 SF     | \$16.00 FSG | Mostly open space with kitchenette                        |
| Second Floor | Suite 220 | 4,255 SF     | \$16.00 FSG | Mostly open space                                         |
| Third Floor  | Suite 300 | 32,196 SF    | \$16.00 FSG | Can be divisible to 5,000 SF                              |