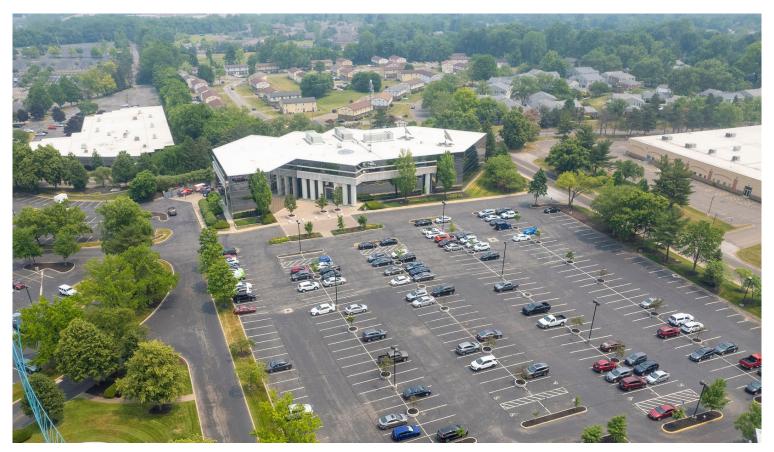

#### **Property Overview**

2400 Corporate Exchange Drive is a three-story, 93,462 SF office building located in a professional business park. The building has great visibility with immediate access to Interstate 270 and Cleveland Avenue. It is within close proximity to numerous amenities such as restaurants, lodging, retail, banks and daycare facilities.

- Beautiful lobby with seating area
- Signage available on the lobby directory and at the suite entrance
- Open, unreserved surface parking lot
- Underground parking available
- Parking lot entry controlled by full-service traffic signal onto Cleveland Avenue
- 3,120 SF 46,108 SF Available
- Lease Rate: \$16.00 FSG