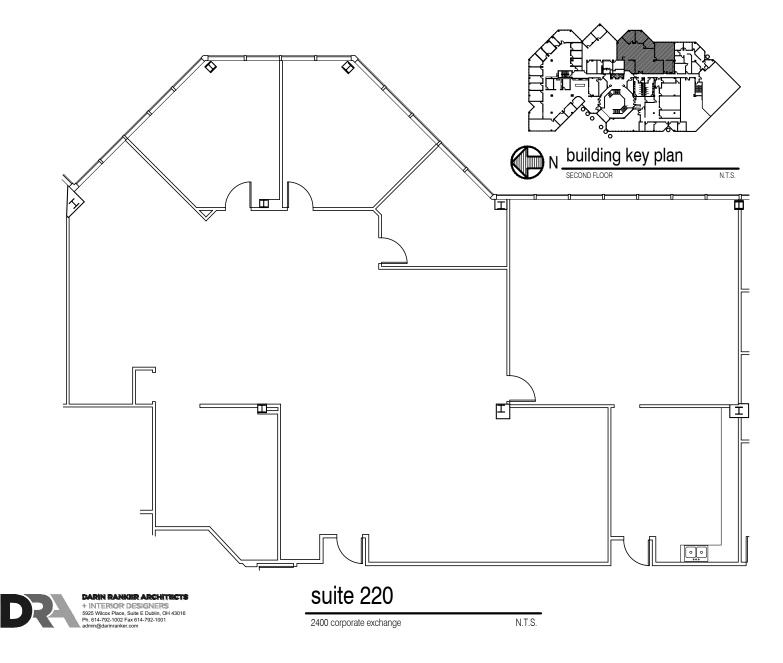

# Corporate Exchange IV

2400 Corporate Exchange Drive

2400 Corporate Exchange Drive Columbus, OH 43231 www.cbre.com/columbus

| FLOOR        | SUITE#    | AVAILABLE SF | RATE PSF    | SPACE NOTES                                               |
|--------------|-----------|--------------|-------------|-----------------------------------------------------------|
| First Floor  | Suite 100 | 6,537 SF     | \$16.00 FSG | Mix of private offices and open space Available 7/1/2025. |
| Second Floor | Suite 210 | 3,120 SF     | \$16.00 FSG | Mostly open space with kitchenette                        |
| Second Floor | Suite 220 | 4,255 SF     | \$16.00 FSG | Mostly open space                                         |
| Third Floor  | Suite 300 | 32,196 SF    | \$16.00 FSG | Can be divisible to 5,000 SF                              |

## SUITE 220 - 4,255 SF