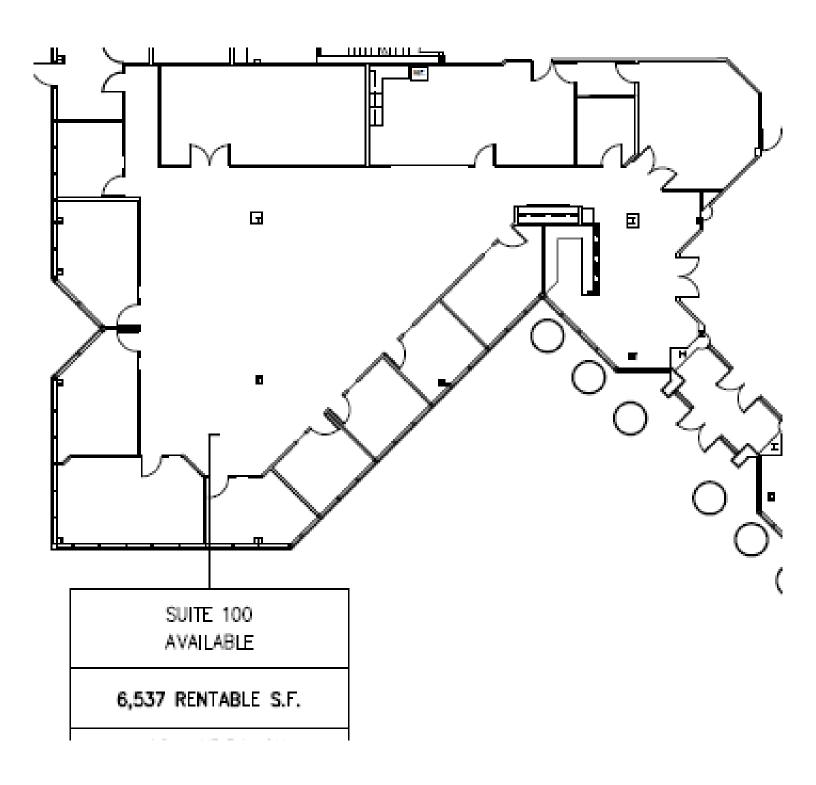

# SUITE 100 - 6,537 SF

# Corporate Exchange IV

2400 Corporate Exchange Drive

2400 Corporate Exchange Drive Columbus, OH 43231 www.cbre.com/columbus

| FLOOR        | SUITE#    | AVAILABLE SF | RATE PSF    | SPACE NOTES                                               |
|--------------|-----------|--------------|-------------|-----------------------------------------------------------|
| First Floor  | Suite 100 | 6,537 SF     | \$16.00 FSG | Mix of private offices and open space Available 7/1/2025. |
| Second Floor | Suite 210 | 3,120 SF     | \$16.00 FSG | Mostly open space with kitchenette                        |
| Second Floor | Suite 220 | 4,255 SF     | \$16.00 FSG | Mostly open space                                         |
| Third Floor  | Suite 300 | 32,196 SF    | \$16.00 FSG | Can be divisible to 5,000 SF                              |