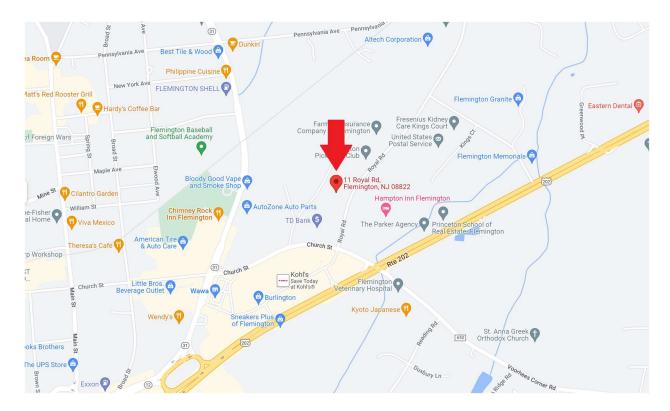

## **LOCATION DETAILS**

11 Royal Road is a prime industrial building located in the heart of Raritan Township/Flemington. The location is hard to beat in Hunterdon County. The property provides Easy access to and from major highways including Routes 202, 31 and 22 as well as Interstates 78 and 287. All major stores and services are within minutes. Property is also located in close vicinity to the PA border as well as Trenton-Mercer airport. Property is also a short distance from the Raritan Commuter NJ Transit Line and under 50 miles from the New York Container Terminal.