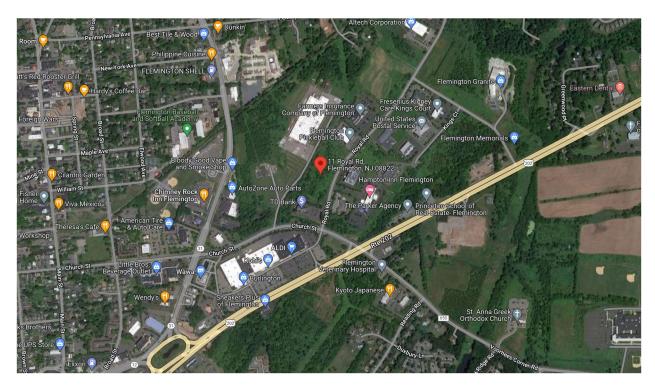

## **LOCATION DETAILS**

11 Royal Road is a prime industrial building located in the heart of Raritan Township/Flemington. The location is hard to beat in Hunterdon County. The property provides Easy access to and from major highways including Routes 202, 31 and 22 as well as Interstates 78 and 287. All major stores and services are within minutes. Property is also located in close vicinity to the PA border as well as Trenton-Mercer airport. Property is also a short distance from the Raritan Commuter NJ Transit Line and under 50 miles from the New York Container Terminal.