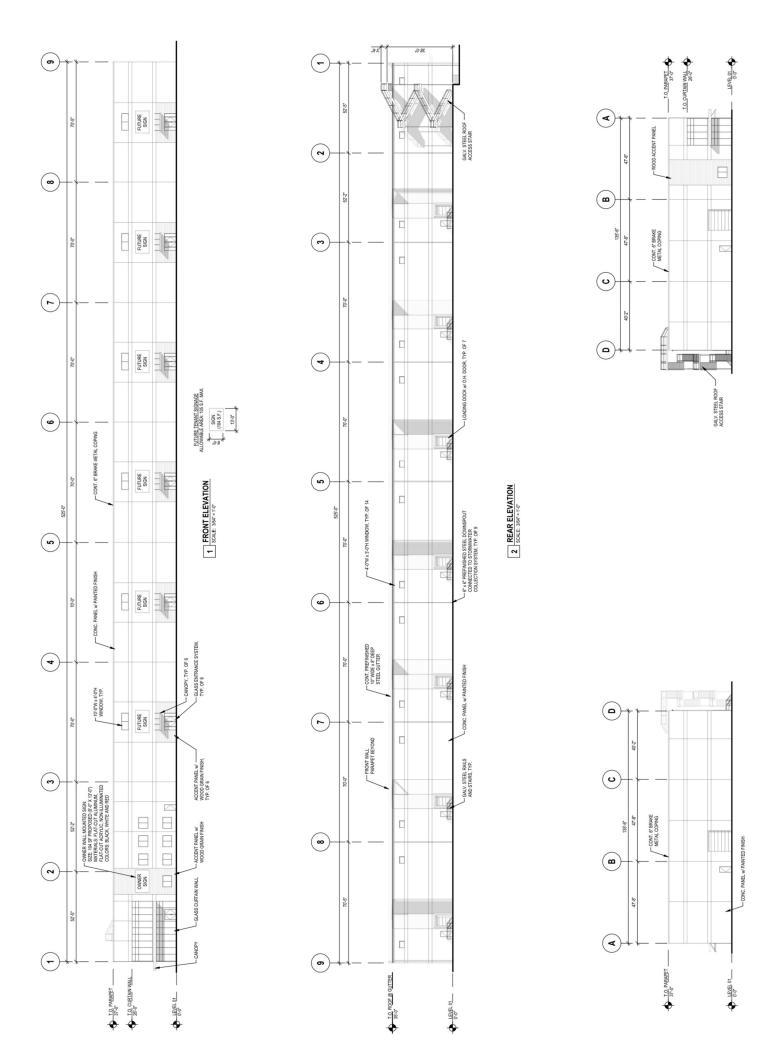

# **CLASS A INDUSTRIAL FLEX**

69,400 SQUARE FOOT BUILDING, DIVISIBLE TO 9,100 SQUARE FOOT UNITS

- > ZONED I-2 INDUSTRIAL
- SEVEN LOADING DOCKS
- ➤ NEW CONSTRUCTION
- PUBLIC SEWER AND WATER
- > ESFR FIRE SUPPRESSION
- > 32 FOOT CLEAR CEILING HEIGHT
- > TWO GRADE LEVEL DOORS
- > 3000 AMP / 3 PHASE ELECTRIC
- 132 PARKING SPACES
- ~6.5 AC SECONDS FROM RT 202