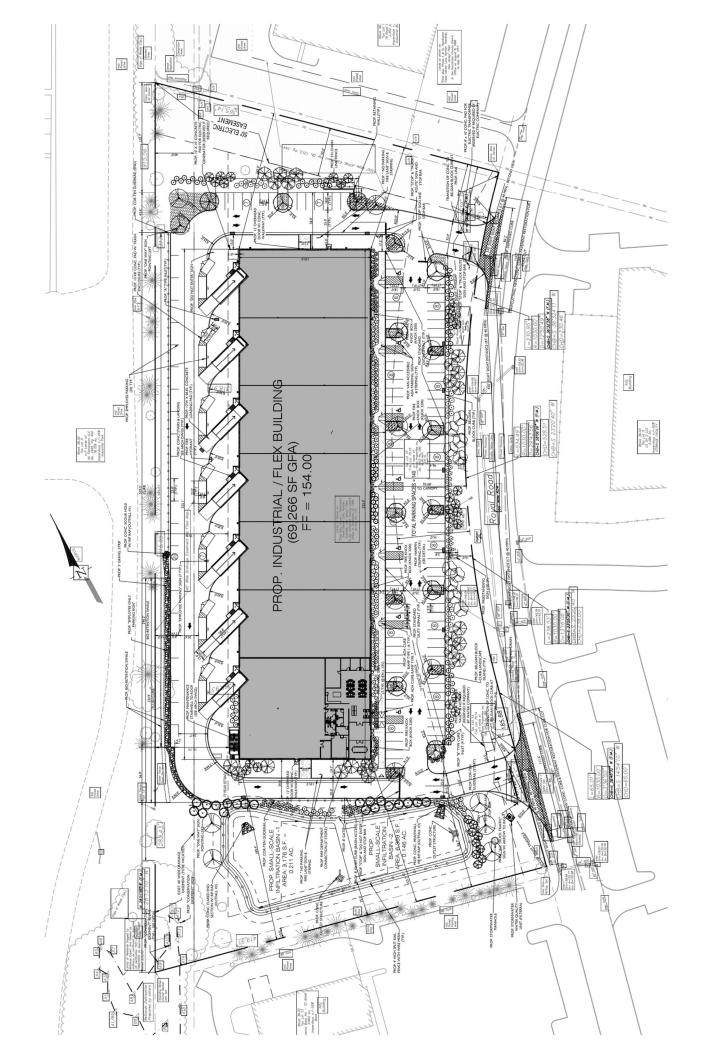

# **CLASS A INDUSTRIAL FLEX**

69,400 SQUARE FOOT BUILDING, DIVISIBLE TO 9,100 SQUARE FOOT UNITS

- > ZONED I-2 INDUSTRIAL
- SEVEN LOADING DOCKS
- ➤ NEW CONSTRUCTION
- PUBLIC SEWER AND WATER
- > ESFR FIRE SUPPRESSION
- > 32 FOOT CLEAR CEILING HEIGHT
- > TWO GRADE LEVEL DOORS
- > 3000 AMP / 3 PHASE ELECTRIC
- 132 PARKING SPACES
- ~6.5 AC SECONDS FROM RT 202