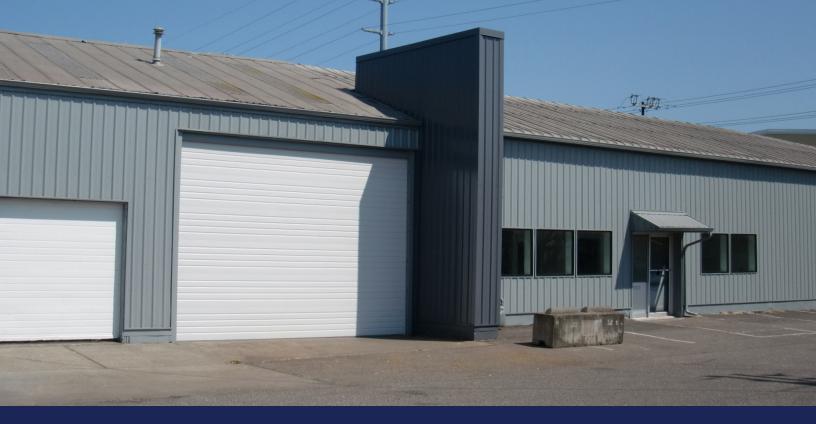

## **420 SOUTH HINDS STREET - SODO WAREHOUSE**

**9,435 SF** (777 SF Office & 8,658 SF Warehouse)

420 South Hinds Street, Seattle, WA 98134 \$1.15/RSF/MO NNN

## **Property Highlights**

- Single tenant metal building
- 816 SF Mezzanine over offices (not included in rental rate)
- Newer roof, front exterior siding, windows, grade level door and LED high bay lighting
- 3-phase power (Heavy Power)
- Ceiling height is approx. 18' at its highest point
- Two grade level doors approx. 12'x17' & 8'x 8'
- Street Parking 9+ parking stalls in front of building on Hinds St & on 4th Ave S
- Small secure fenced area approx. 14' x 80' in back of building
- Conveniently located on 4th Ave. S. next to the bus line. Easy access to I-5 & I-90, Hwy 99 & West Seattle Bridge