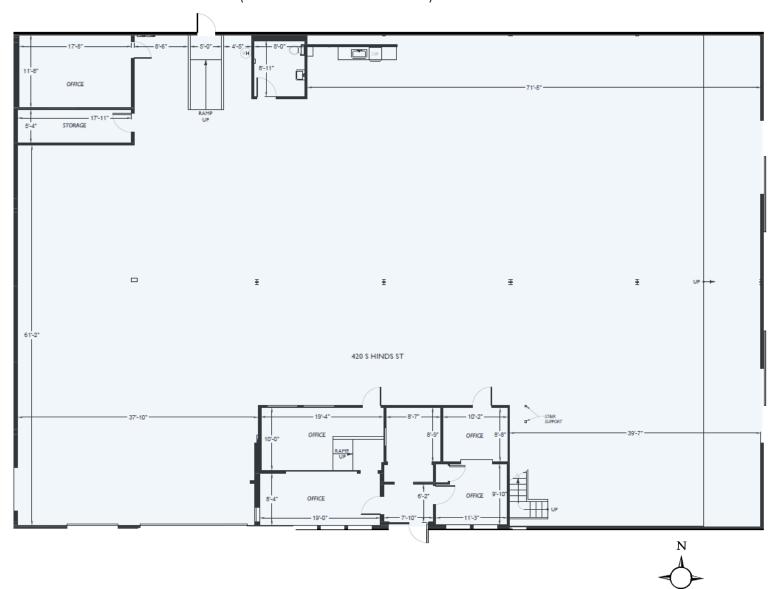

## FLOOR PLAN | 9,435 SF (777 SF Office & 8,658 SF Warehouse)

\* 816 SF Mezzanine over offices (not included in rental rate)