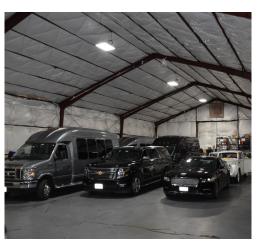

## **Property Highlights**

- Single tenant metal building
- 816 SF Mezzanine over offices (not included in rental rate)
- Newer roof, front exterior siding, windows, grade level door and LED high bay lighting
- 3-phase power (Heavy Power)
- Ceiling height is approx. 18' at its highest point
- Two grade level doors approx. 12'x17' & 8'x 8'
- Street Parking 9+ parking stalls in front of building on Hinds St & on 4th Ave S
- Small secure fenced area approx. 14' x 80' in back of building
- Conveniently located on 4th Ave. S. next to the bus line. Easy access to I-5 & I-90, Hwy 99 & West Seattle Bridge