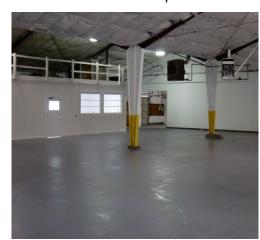

## **Property Highlights**

- Single tenant metal building
- 816 SF Mezzanine over offices (not included in rental rate)
- Newer roof, front exterior siding, windows, grade level door and LED high bay lighting
- 3-phase power (Heavy Power)
- Ceiling height is approx. 18' at its highest point
- Two grade level doors approx. 12'x17' & 8'x 8'
- Street Parking 9+ parking stalls in front of building on Hinds St & on 4th Ave S
- Small secure fenced area approx. 14' x 80' in back of building
- Conveniently located on 4th Ave. S. next to the bus line. Easy access to I-5 & I-90, Hwy 99 & West Seattle Bridge