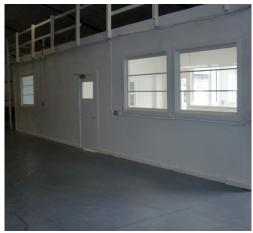

## **Property Highlights**

- Single tenant metal building
- 816 SF Mezzanine over offices (not included in rental rate)
- Newer roof, front exterior siding, windows, grade level door and LED high bay lighting
- 3-phase power (Heavy Power)
- Ceiling height is approx. 18' at its highest point
- Two grade level doors approx. 12'x17' & 8'x 8'
- Street Parking 9+ parking stalls in front of building on Hinds St & on 4th Ave S
- Small secure fenced area approx. 14' x 80' in back of building
- Conveniently located on 4th Ave. S. next to the bus line. Easy access to I-5 & I-90, Hwy 99 & West Seattle Bridge