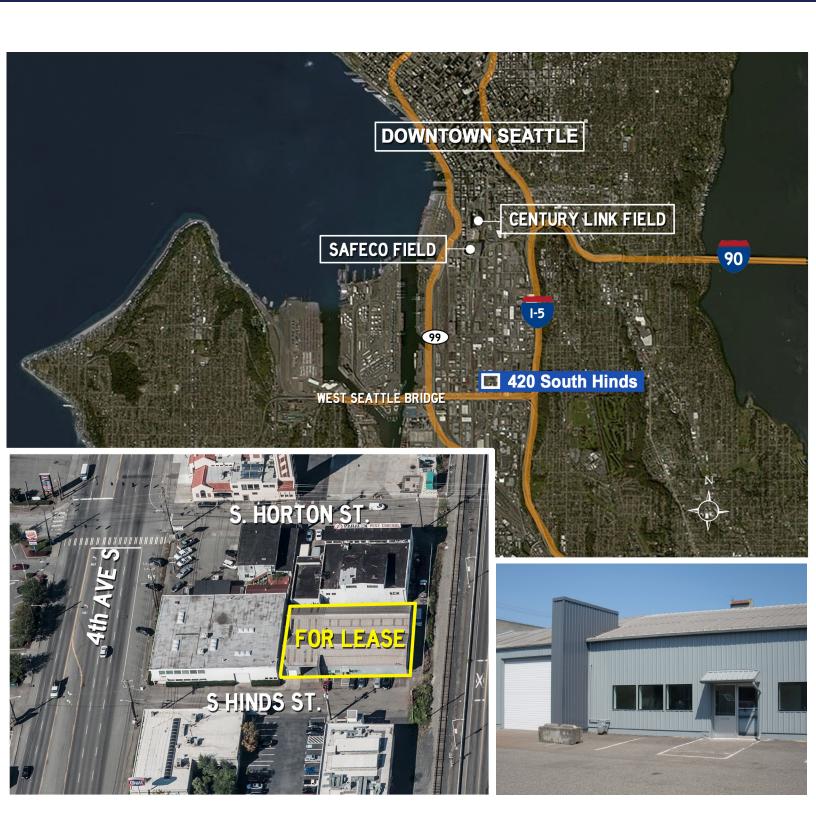

## **420 SOUTH HINDS STREET - SODO WAREHOUSE**

**9,435 SF** (777 SF Office & 8,658 SF Warehouse)

420 South Hinds Street, Seattle, WA 98134 \$1.15/RSF/MO NNN

## **Property Highlights**

- Single tenant metal building
- 816 SF Mezzanine over offices (not included in rental rate)
- Newer roof, front exterior siding, windows, grade level door and LED high bay lighting
- 3-phase power (Heavy Power)
- Ceiling height is approx. 18' at its highest point
- Two grade level doors approx. 12'x17' & 8'x 8'
- Street Parking 9+ parking stalls in front of building on Hinds St & on 4th Ave S
- Small secure fenced area approx. 14' x 80' in back of building
- Conveniently located on 4th Ave. S. next to the bus line. Easy access to I-5 & I-90, Hwy 99 & West Seattle Bridge