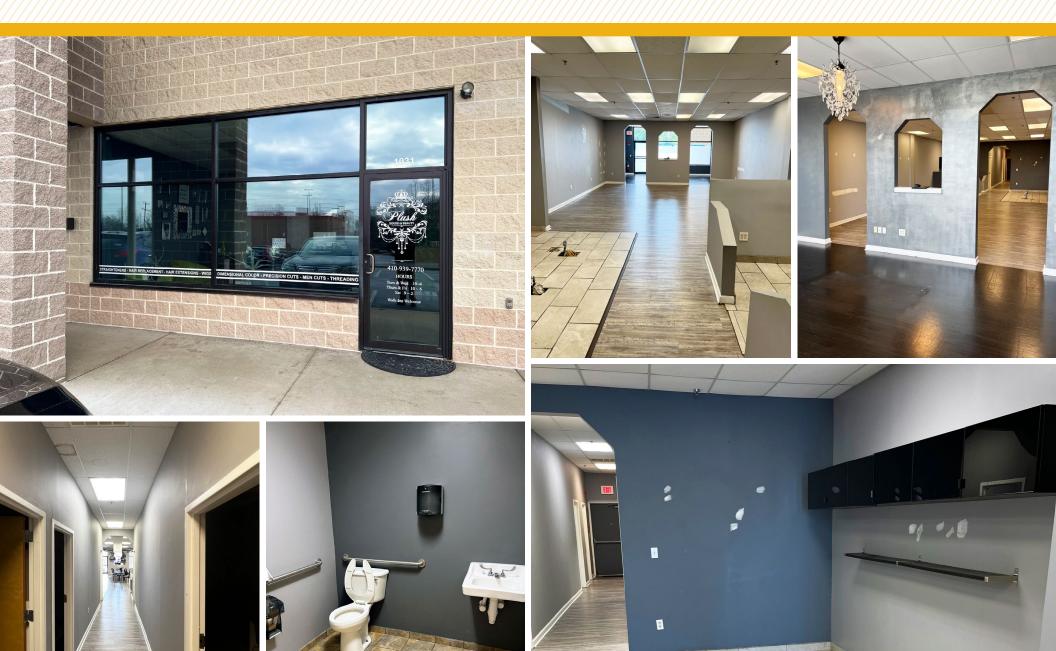

## INTERIOR PHOTOS

#### **HIGHLIGHTS:**

- 1,819 SF inline retail suite available (former beauty salon)
- Last remaining space in busy retail center
- High visibility center facing Pulaski Hwy/Rt. 40 (28,270 vehicles per day)
- Ample on-site parking (300 surface spaces)
- Easy access to I-95
- Short drive to Downtown Havre de Grace and waterfront, as well as Perryville and Aberdeen
- Join Dollar Tree, Lin's Japanese Steakhouse, U.N.I.
   Urgent Care Center, Papa John's, Dunkin', Subway