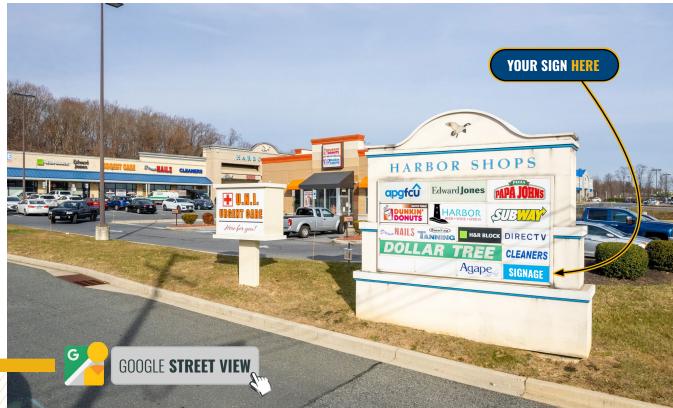

#### **HIGHLIGHTS:**

- 1,819 SF inline retail suite available (former beauty salon)
- Last remaining space in busy retail center
- High visibility center facing Pulaski Hwy/Rt. 40 (28,270 vehicles per day)
- Ample on-site parking (300 surface spaces)
- Easy access to I-95
- Short drive to Downtown Havre de Grace and waterfront, as well as Perryville and Aberdeen
- Join Dollar Tree, Lin's Japanese Steakhouse, U.N.I.
   Urgent Care Center, Papa John's, Dunkin', Subway