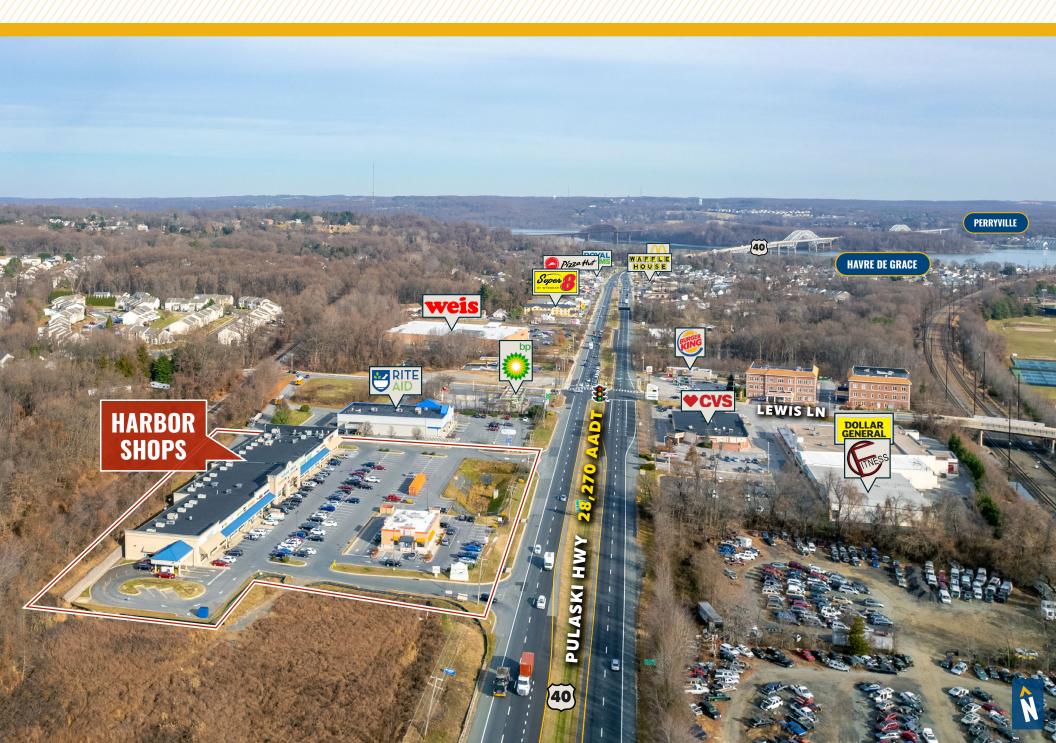

### SITE PLAN

#### **HIGHLIGHTS:**

- 1,819 SF inline retail suite available (former beauty salon)
- Last remaining space in busy retail center
- High visibility center facing Pulaski Hwy/Rt. 40 (28,270 vehicles per day)
- Ample on-site parking (300 surface spaces)
- Easy access to I-95
- Short drive to Downtown Havre de Grace and waterfront, as well as Perryville and Aberdeen
- Join Dollar Tree, Lin's Japanese Steakhouse, U.N.I.
   Urgent Care Center, Papa John's, Dunkin', Subway

AVAILABLE: 1,819 SF ± (SUITE 1031: INLINE)

CENTER SIZE: 41,978 SF ±

TRAFFIC COUNT: 28,270 AADT (PULASKI HWY/RT. 40)

PARKING: 300 SURFACE SPACES

ZONING: C (COMMERCIAL DISTRICT)

RENTAL RATE: \$16.00 PSF, NNN