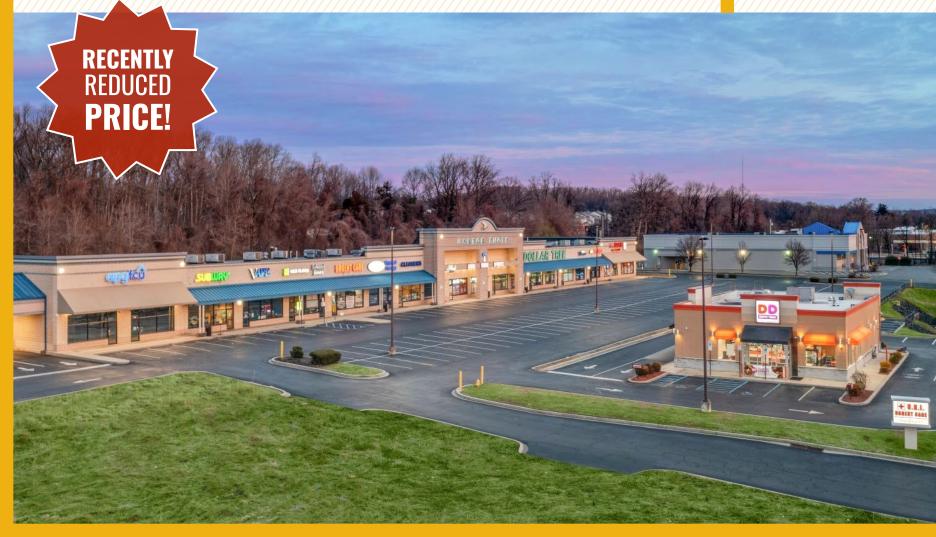

### HARBOR SHOPS

1005-1045 PULASKI HIGHWAY | HAVRE DE GRACE, MARYLAND 21078

#### **HIGHLIGHTS:**

- 1,819 SF inline retail suite available (former beauty salon)
- Last remaining space in busy retail center
- High visibility center facing Pulaski Hwy/Rt. 40 (28,270 vehicles per day)
- Ample on-site parking (300 surface spaces)
- Easy access to I-95
- Short drive to Downtown Havre de Grace and waterfront, as well as Perryville and Aberdeen
- Join Dollar Tree, Lin's Japanese Steakhouse, U.N.I.
   Urgent Care Center, Papa John's, Dunkin', Subway

AVAILABLE: 1,819 SF ± (SUITE 1031: INLINE)

CENTER SIZE: 41,978 SF ±

TRAFFIC COUNT: 28,270 AADT (PULASKI HWY/RT. 40)

PARKING: 300 SURFACE SPACES

ZONING: C (COMMERCIAL DISTRICT)

RENTAL RATE: \$16.00 PSF, NNN