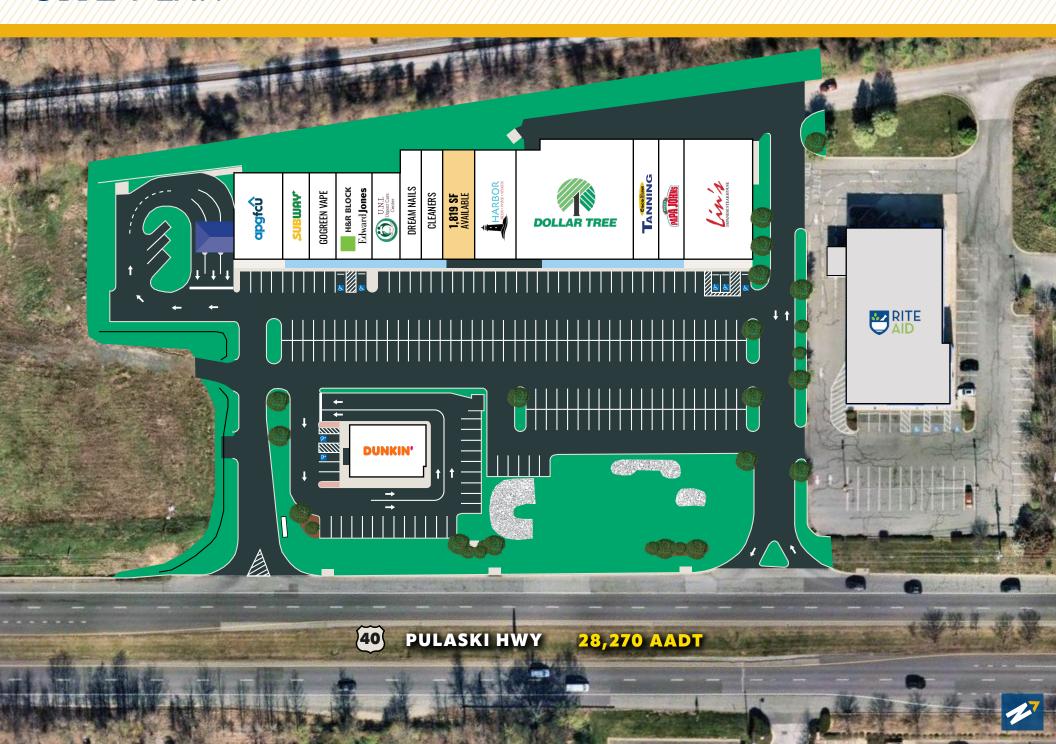

AVAILABLE: 1,819 SF ± (SUITE 1031: INLINE)

CENTER SIZE: 41,978 SF ±

TRAFFIC COUNT: 28,270 AADT (PULASKI HWY/RT. 40)

PARKING: 300 SURFACE SPACES

ZONING: C (COMMERCIAL DISTRICT)

RENTAL RATE: \$16.00 PSF, NNN

### SITE PLAN