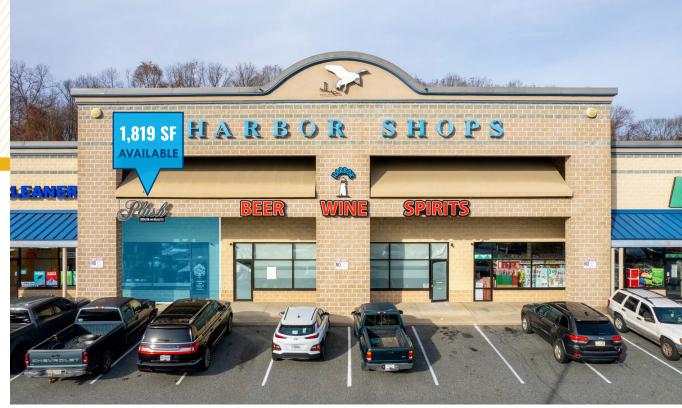

#### **HIGHLIGHTS:**

- 1,819 SF inline retail suite available (former beauty salon)
- Last remaining space in busy retail center
- High visibility center facing Pulaski Hwy/Rt. 40 (28,270 vehicles per day)
- Ample on-site parking (300 surface spaces)
- Easy access to I-95
- Short drive to Downtown Havre de Grace and waterfront, as well as Perryville and Aberdeen
- Join Dollar Tree, Lin's Japanese Steakhouse, U.N.I.
   Urgent Care Center, Papa John's, Dunkin', Subway

AVAILABLE: 1,819 SF ± (SUITE 1031: INLINE)

CENTER SIZE: 41,978 SF ±

TRAFFIC COUNT: 28,270 AADT (PULASKI HWY/RT. 40)

PARKING: 300 SURFACE SPACES

ZONING: C (COMMERCIAL DISTRICT)

RENTAL RATE: \$16.00 PSF, NNN