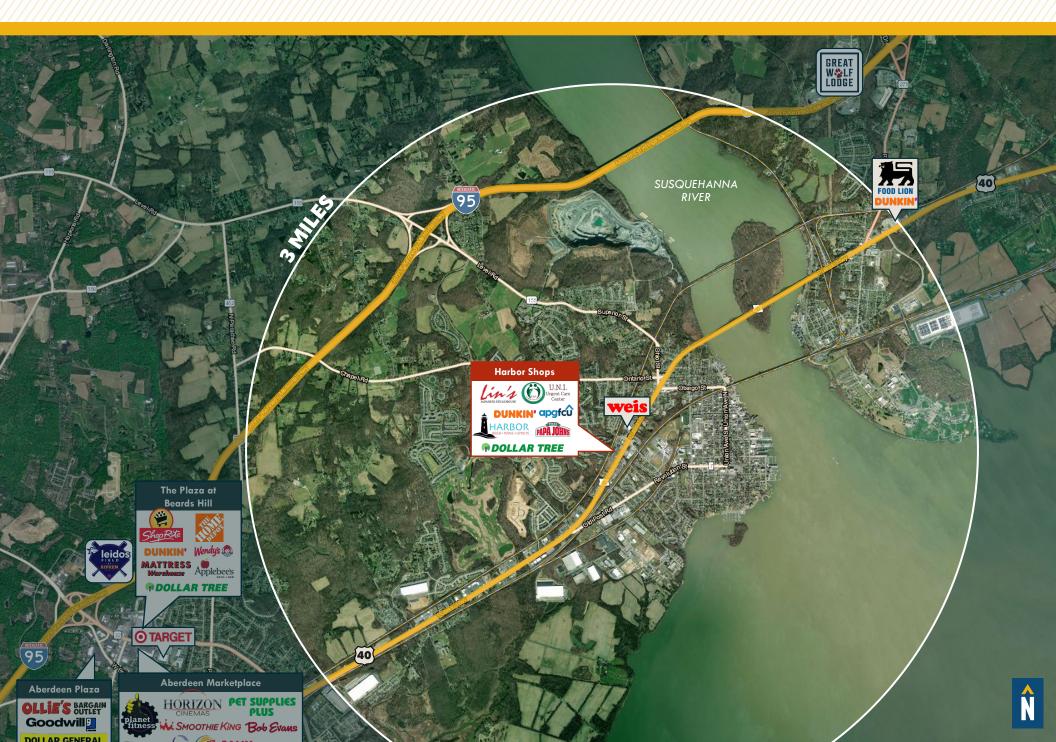

### MARKET AERIAL

25% WORKDAY DRIVE

Life in the suburban wilderness offsets the hectic pace of two working parents with growing children for this affluent, family-oriented market. They favor time-saving devices and like banking online.