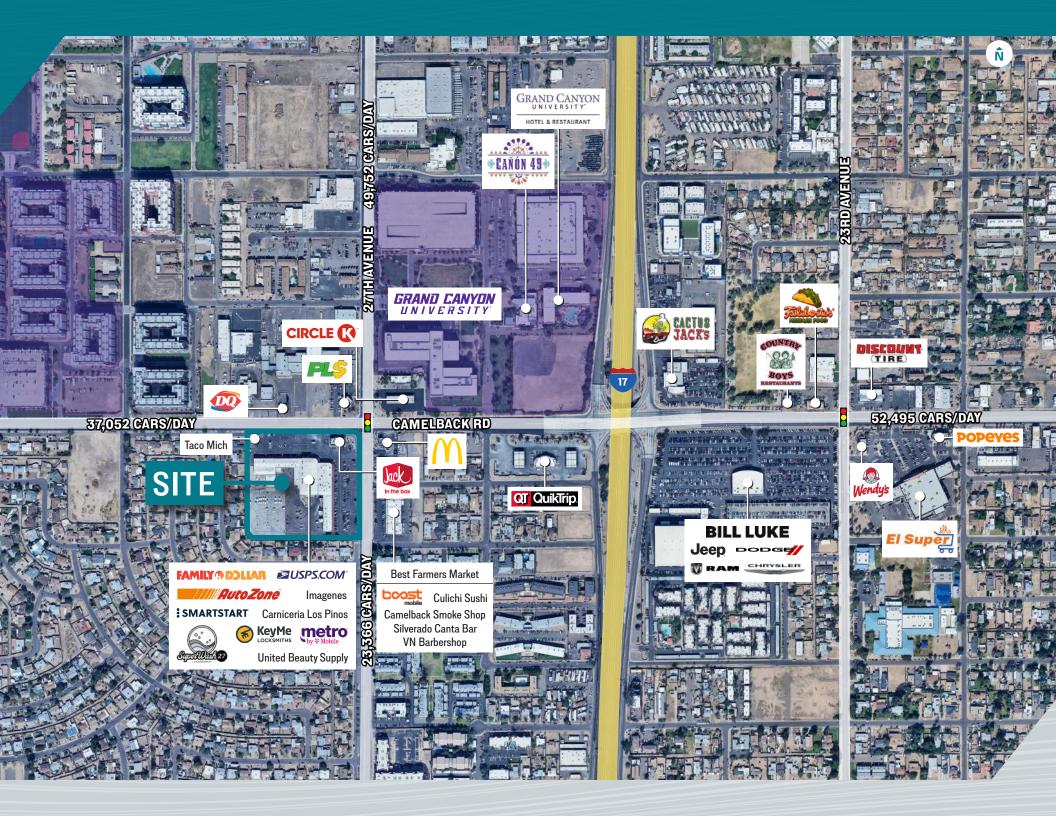

#### **PROPERTY HIGHLIGHTS**

- ±5,205 SF available for lease
- Adjacent to Family Dollar
- Conveniently located less than half of a mile east of Grand Canyon University, 1 mile west of I-17 and 4 miles east of US60