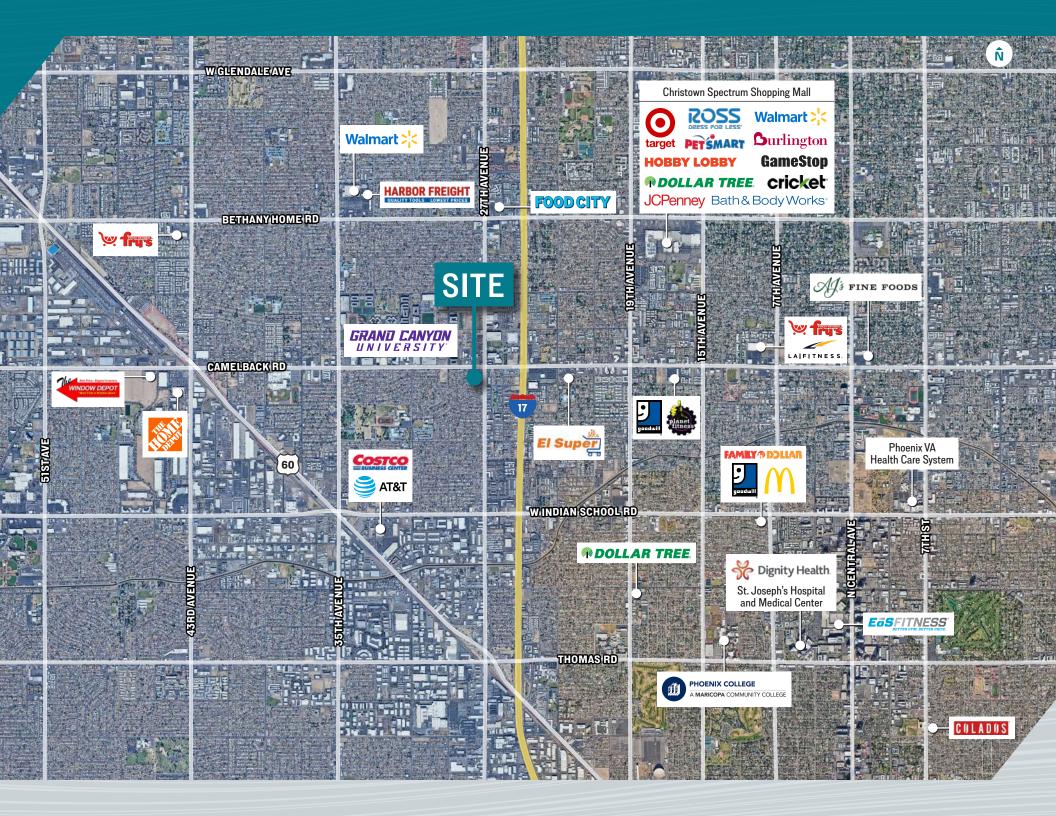

#### **PROPERTY HIGHLIGHTS**

- ±5,205 SF available for lease
- Adjacent to Family Dollar
- Conveniently located less than half of a mile east of Grand Canyon University, 1 mile west of I-17 and 4 miles east of US60