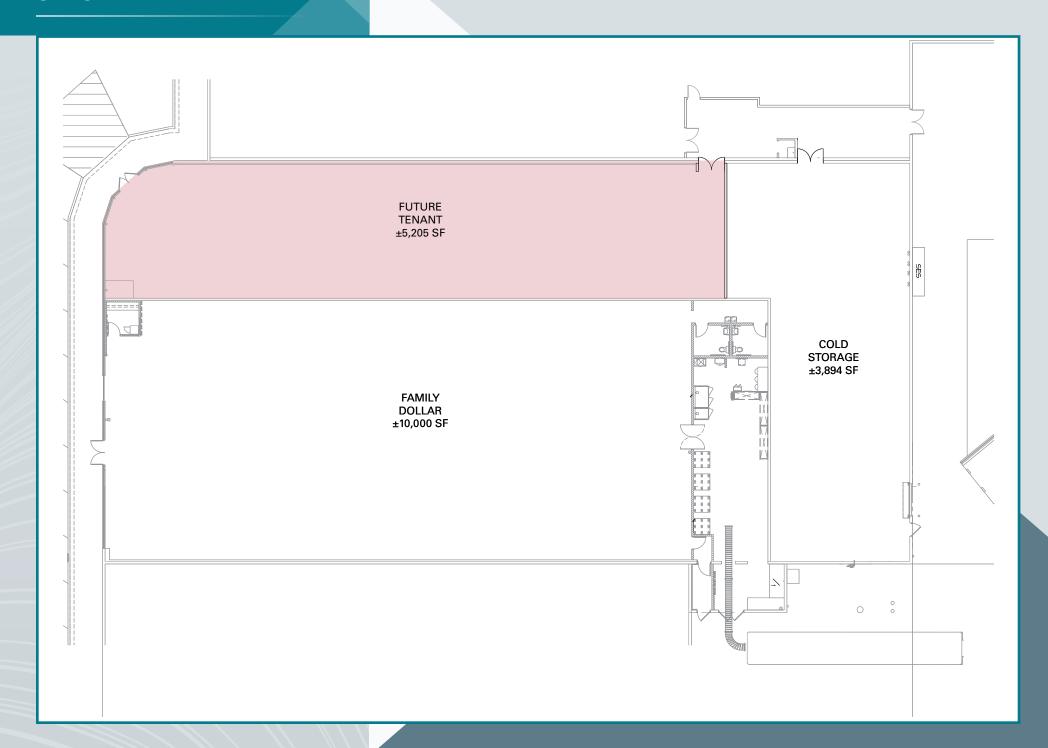

#### **PROPERTY HIGHLIGHTS**

- ±5,205 SF available for lease
- Adjacent to Family Dollar
- Conveniently located less than half of a mile east of Grand Canyon University, 1 mile west of I-17 and 4 miles east of US60