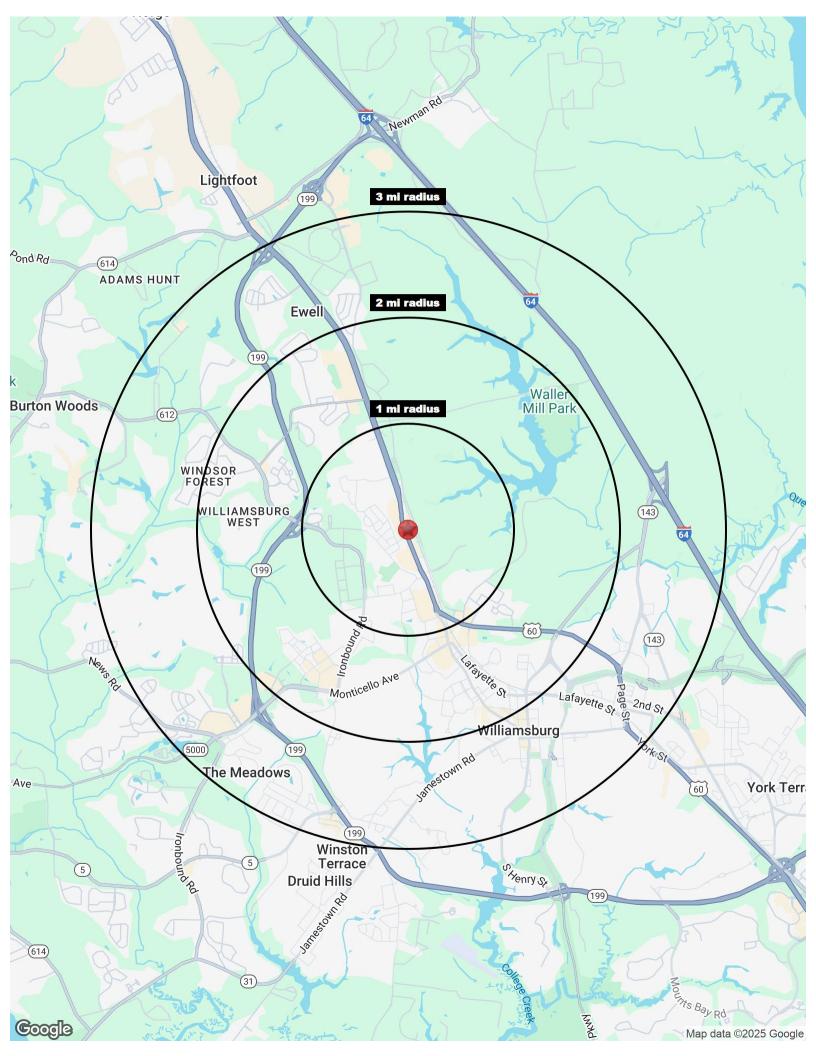

**2024 Estimated Population:** emographic Summary 2024 Est. Median HH Income: 2024 Est. Total Employees:

| 1 mile   | 2 miles  | <u>3 miles</u> |
|----------|----------|----------------|
| 5,034    | 18,222   | 40,216         |
| \$63,547 | \$66,942 | \$86,016       |
| 2,306    | 12,298   | 22,036         |

#### **Summary Profile**

2010-2020 Census, 2024 Estimates with 2029 Projections Calculated using Weighted Block Centroid from Block Groups

Retail Advisors, Inc. Lat/Lon: 37.2982/-76.7265

| 1993 Richmond Rd<br>Williamsburg, VA 23185            | 1 mi<br>radius | 2 mi<br>radius | 3 mi<br>radius |
|-------------------------------------------------------|----------------|----------------|----------------|
| Population                                            |                | <u>.</u>       |                |
| 2024 Estimated Population                             | 5,034          | 18,222         | 40,216         |
| 2029 Projected Population                             | 5,947          | 19,986         | 42,769         |
| 2020 Census Population                                | 4,569          | 15,950         | 36,543         |
| 2010 Census Population                                | 3,855          | 14,021         | 33,114         |
| Projected Annual Growth 2024 to 2029                  | 3.6%           | 1.9%           | 1.3%           |
| Historical Annual Growth 2010 to 2024                 | 2.2%           | 2.1%           | 1.5%           |
| 2024 Median Age                                       | 33.3           | 35.4           | 38.7           |
| Households                                            |                |                |                |
| 2024 Estimated Households                             | 2,418          | 7,206          | 15,946         |
| 2029 Projected Households                             | 2,895          | 8,145          | 17,320         |
| 2020 Census Households                                | 2,001          | 6,010          | 13,951         |
| 2010 Census Households                                | 1,657          | 5,153          | 12,460         |
| Projected Annual Growth 2024 to 2029                  | 3.9%           | 2.6%           | 1.7%           |
| Historical Annual Growth 2010 to 2024                 | 3.3%           | 2.8%           | 2.0%           |
| Race and Ethnicity                                    |                |                |                |
| 2024 Estimated White                                  | 66.3%          | 59.9%          | 64.8%          |
| 2024 Estimated Black or African American              | 18.1%          | 27.5%          | 22.7%          |
| 2024 Estimated Asian or Pacific Islander              | 6.1%           | 4.6%           | 4.5%           |
| 2024 Estimated American Indian or Native Alaskan      | 0.3%           | 0.2%           | 0.2%           |
| 2024 Estimated Other Races                            | 9.3%           | 7.7%           | 7.8%           |
| 2024 Estimated Hispanic                               | 7.8%           | 6.9%           | 6.7%           |
| Income                                                |                |                |                |
| 2024 Estimated Average Household Income               | \$97,506       | \$98,313       | \$118,273      |
| 2024 Estimated Median Household Income                | \$63,547       | \$66,942       | \$86,016       |
| 2024 Estimated Per Capita Income                      | \$47,233       | \$40,149       | \$47,745       |
| Education (Age 25+)                                   |                |                |                |
| 2024 Estimated Elementary (Grade Level 0 to 8)        | 0.6%           | 1.4%           | 1.3%           |
| 2024 Estimated Some High School (Grade Level 9 to 11) | 4.2%           | 4.7%           | 3.1%           |
| 2024 Estimated High School Graduate                   | 16.7%          | 21.5%          | 18.3%          |
| 2024 Estimated Some College                           | 19.8%          | 19.5%          | 17.0%          |
| 2024 Estimated Associates Degree Only                 | 8.1%           | 7.6%           | 8.2%           |
| 2024 Estimated Bachelors Degree Only                  | 29.1%          | 24.0%          | 27.3%          |
| 2024 Estimated Graduate Degree                        | 21.5%          | 21.4%          | 24.8%          |
| Business                                              |                |                |                |
| 2024 Estimated Total Businesses                       | 187            | 1,208          | 2,161          |
| 2024 Estimated Total Employees                        | 2,306          | 12,298         | 22,036         |
| 2024 Estimated Employee Population per Business       | 12.4           | 10.2           | 10.2           |
| 2024 Estimated Residential Population per Business    | 27.0           | 15.1           | 18.6           |