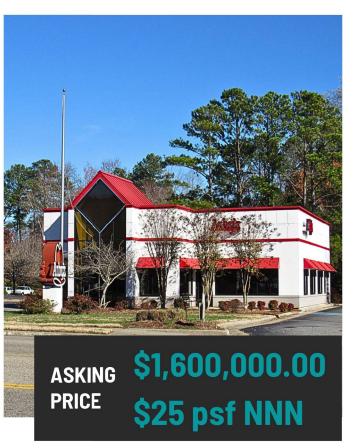

# FREE-STANDING RESTAURANT W/ A DRIVE-Thru opportunity

1993 Richmond Road Williamsburg, VA 23185

Offering full access, this approximately 3,495 sqft. free-standing former QSR is situated on approx. 1.09 AC. All furniture, fixtures and equipment will be available.

Visit Our Website www.retailadvisors.us

**1993 RICHMOND ROAD** WILLIAMSBURG, **VA 23185** 

Situated along Richmond Road, this Free-standing QSR, is located in one of Williamsburg's most prominent retail/restaurant areas, which is home to a plethora of hotels, local resturants and retailers, serving the residents and toursits of Williamsburg!