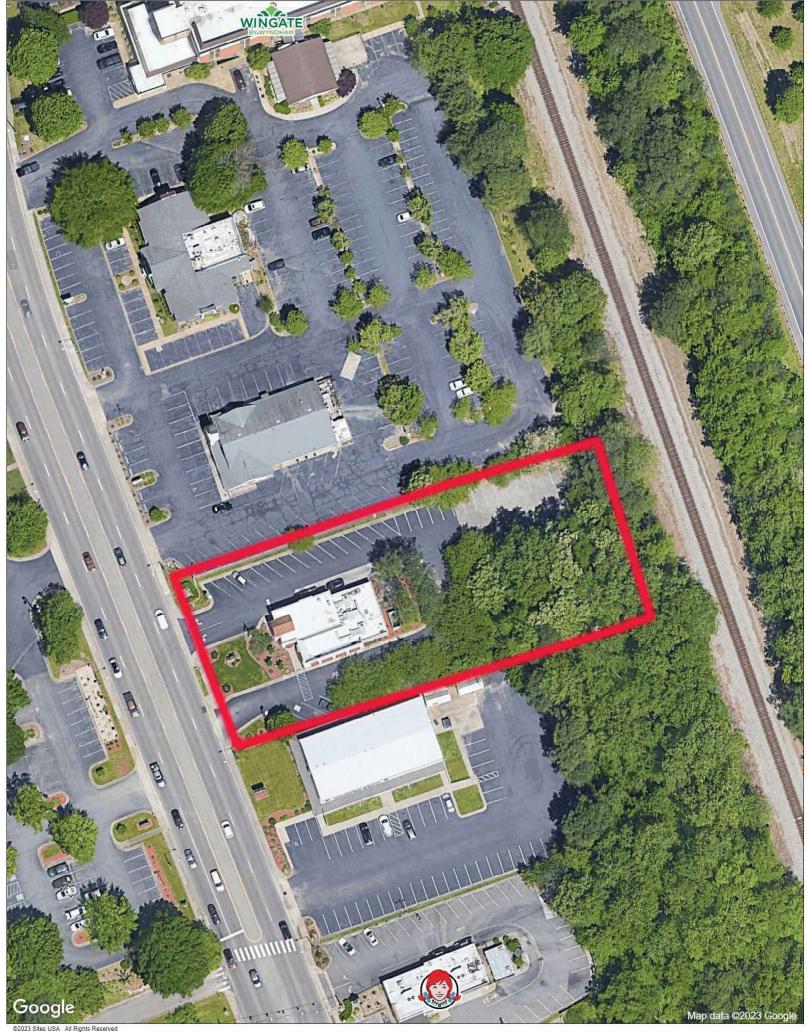

## Excellent Location

Easy access and great visibility from Richmond Road.

Offering full access, this approximately 3,495 sqft. free-standing former QSR is situated on approx. 1.09 AC. All furniture, fixtures and equipment will be available.

Visit Our Website www.retailadvisors.us

**1993 RICHMOND ROAD** WILLIAMSBURG, **VA 23185** 

Situated along Richmond Road, this Free-standing QSR, is located in one of Williamsburg's most prominent retail/restaurant areas, which is home to a plethora of hotels, local resturants and retailers, serving the residents and toursits of Williamsburg!