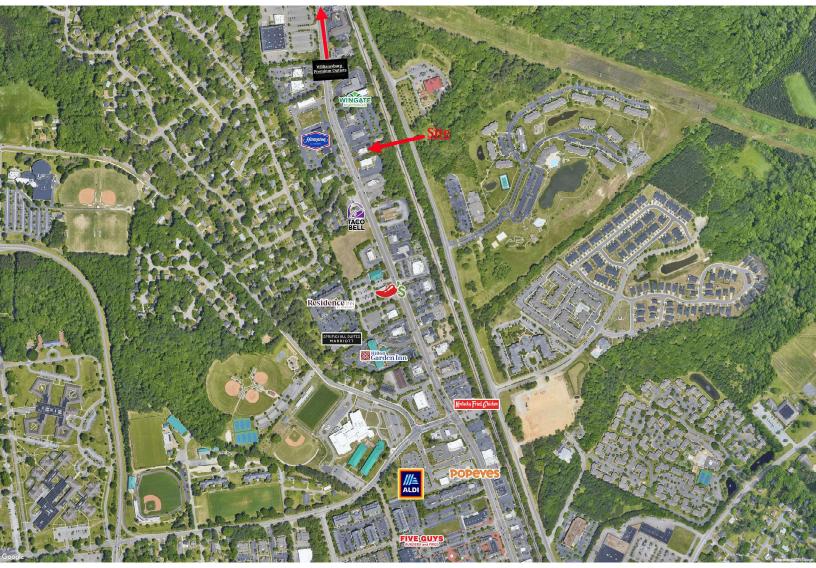

## Excellent Location

Easy access and great visibility from Richmond Road.

### Area Tenancy

College of William & Mary (approximately + 9,000 students), Colonial Williamsburg, High Street Mixed Use, Hilton Garden Inn, Residence Inn by Marriot, Fords Colony (2,600+ homes), ALDI, The Shops at High Street (Movie Tavern Williamsburg, Orange Theory Fitness, Five Guys) & more!

**1993 RICHMOND ROAD** WILLIAMSBURG, **VA 23185** 

Situated along Richmond Road, this Free-standing QSR, is located in one of Williamsburg's most prominent retail/restaurant areas, which is home to a plethora of hotels, local resturants and retailers, serving the residents and toursits of Williamsburg!