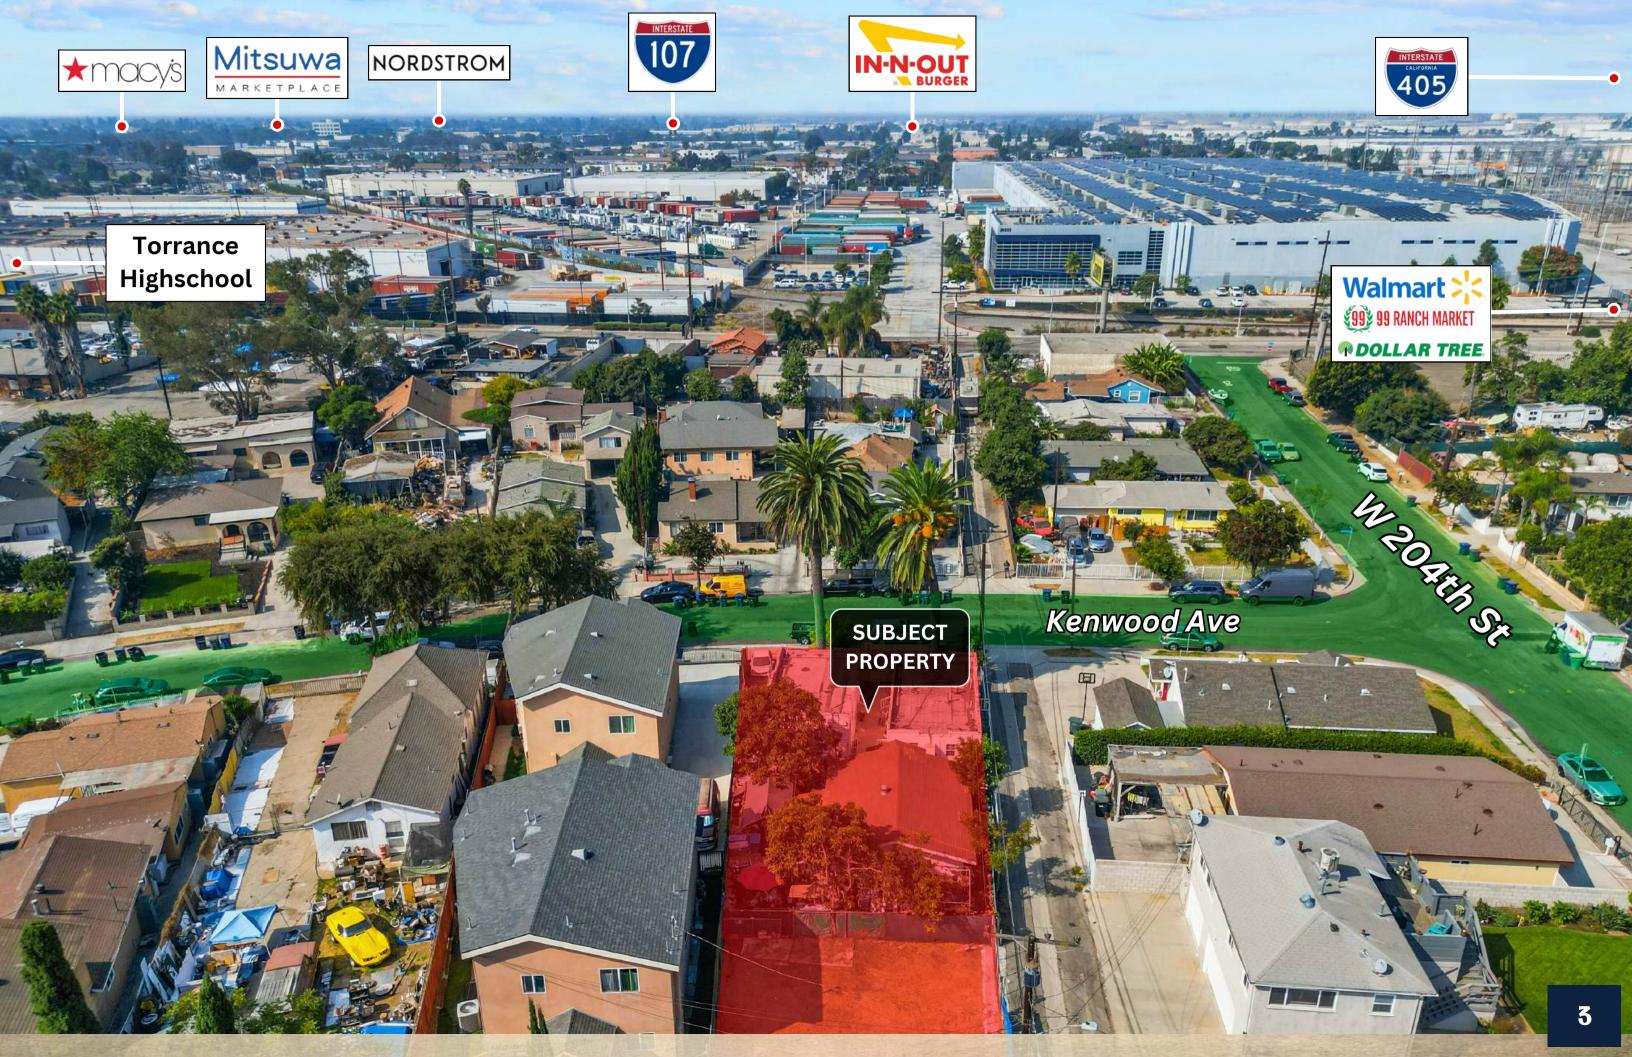

## FINANCIAL SUMMARY

#### 20414 KENWOOD AVE, TORRANCE, CA 90502

#### ALL TENANTS ARE MONTH-TO-MONTH

#### **RENTS**

| Rents          | Monthly Income |
|----------------|----------------|
| Unit 1         | \$1,100.00     |
| Unit 2         | \$1,545.00     |
| Unit 3         | \$1,150.00     |
| Unit 4         | \$1,380.00     |
| Unit 5         | \$1,720.00     |
| Monthly Income | \$6,895.00     |
| Annual Income  | \$82,740.00    |

#### **EXPENSES**

| Expenses        | Monthly Expense |
|-----------------|-----------------|
| Gate            | \$200.00        |
| Backyard        | \$100.00        |
| Garbage         | \$200.00        |
| Water           | \$175.00        |
| Gas             | \$75.00         |
| Monthly Expense | \$750.00        |
| Annual Expense  | \$9,000