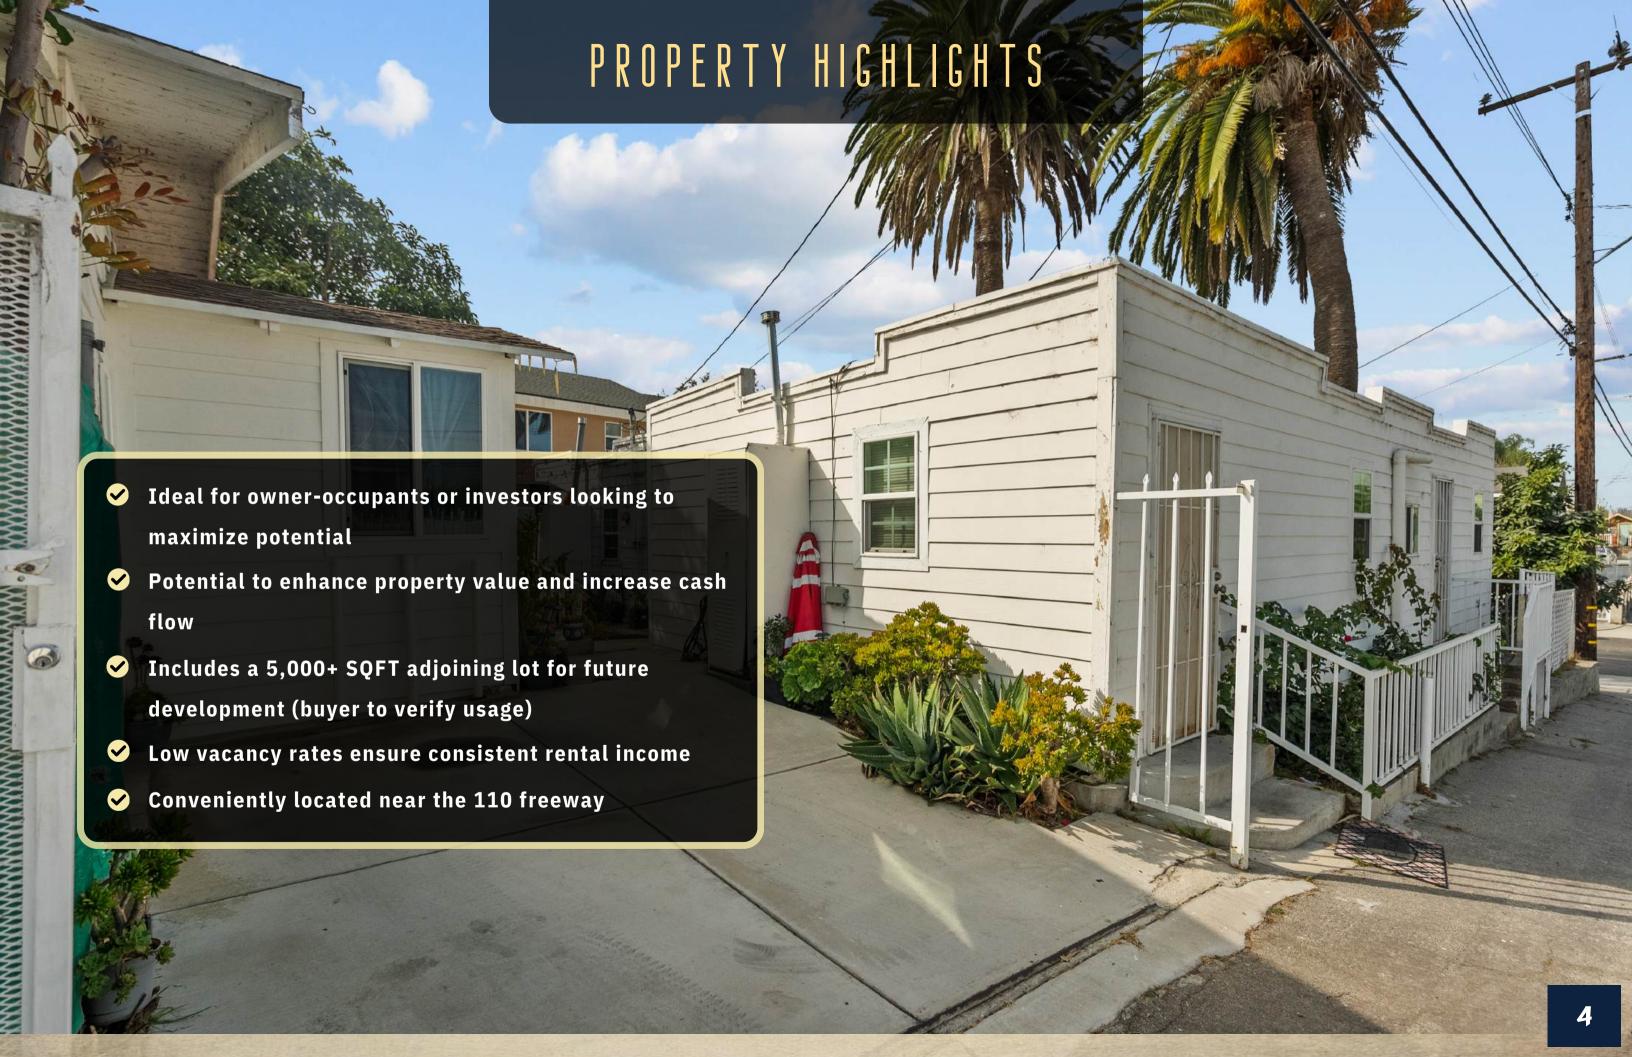

## FINANCIAL SUMMARY

#### 20414 KENWOOD AVE, TORRANCE, CA 90502

#### ALL TENANTS ARE MONTH-TO-MONTH

#### **RENTS**

| Rents          | Monthly Income |
|----------------|----------------|
| Unit 1         | \$1,100.00     |
| Unit 2         | \$1,545.00     |
| Unit 3         | \$1,150.00     |
| Unit 4         | \$1,380.00     |
| Unit 5         | \$1,720.00     |
| Monthly Income | \$6,895.00     |
| Annual Income  | \$82,740.00    |

#### **EXPENSES**

| Expenses        | Monthly Expense |
|-----------------|-----------------|
| Gate            | \$200.00        |
| Backyard        | \$100.00        |
| Garbage         | \$200.00        |
| Water           | \$175.00        |
| Gas             | \$75.00         |
| Monthly Expense | \$750.00        |
| Annual Expense  | \$9,000.0