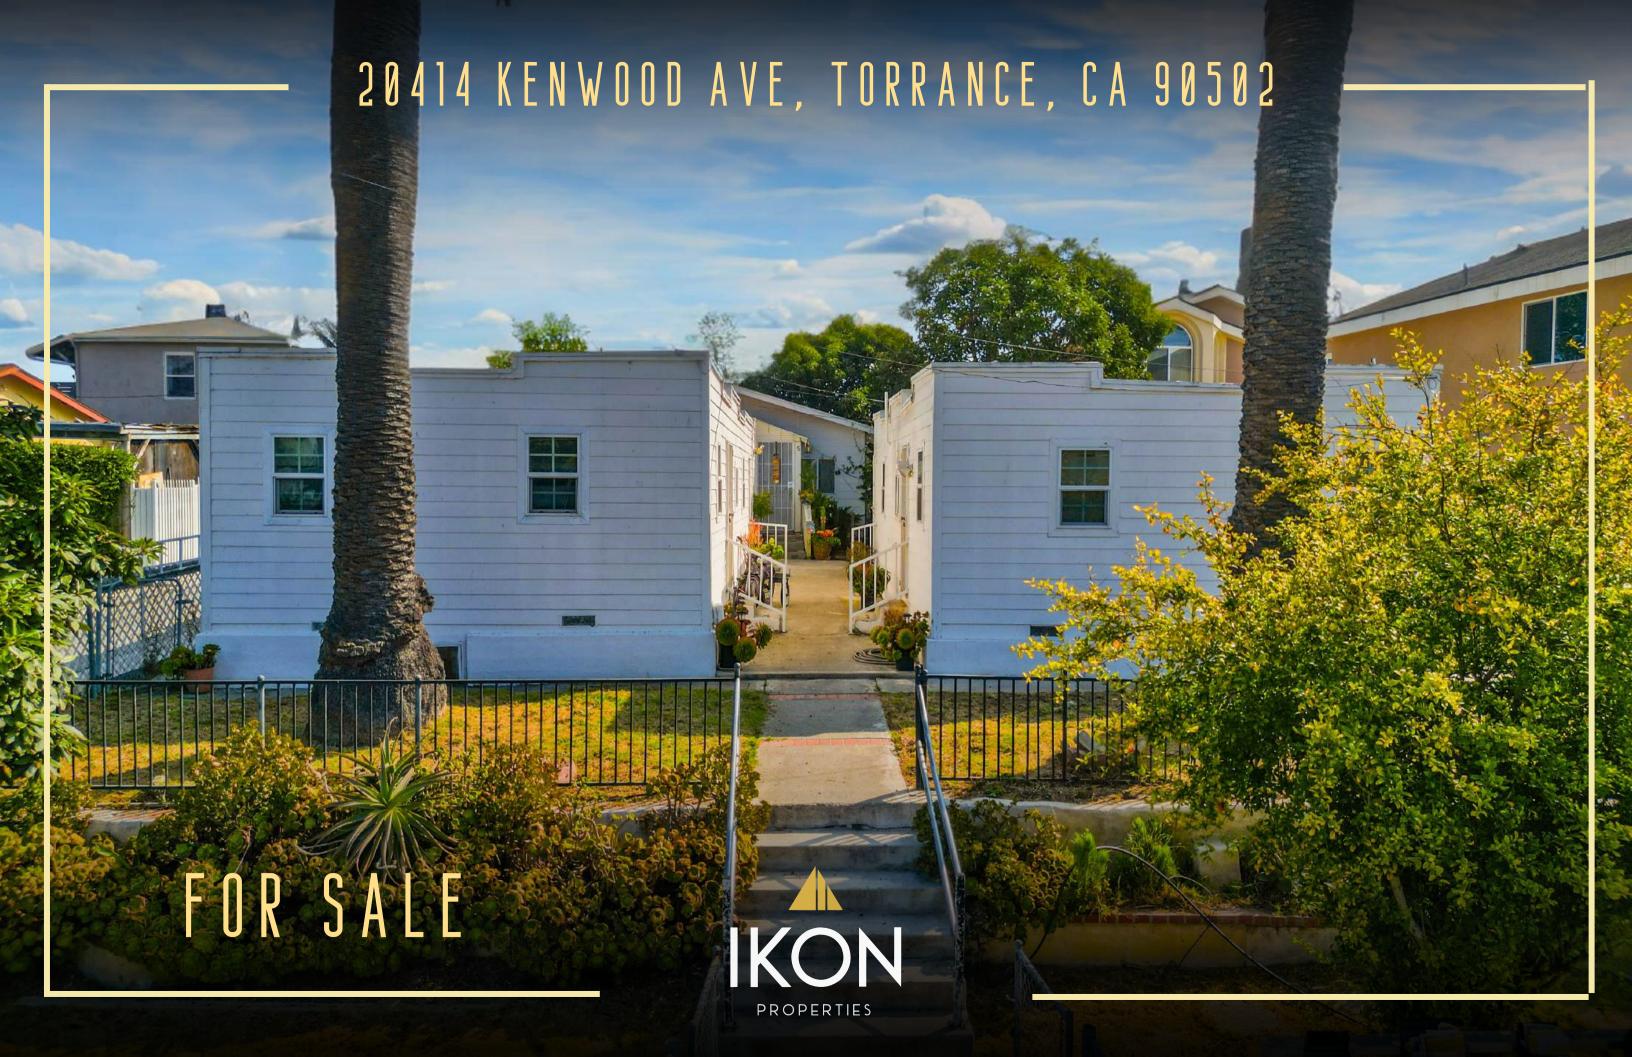

## FINANCIAL SUMMARY

#### 20414 KENWOOD AVE, TORRANCE, CA 90502

#### ALL TENANTS ARE MONTH-TO-MONTH

#### **RENTS**

| Rents          | Monthly Income |
|----------------|----------------|
| Unit 1         | \$1,100.00     |
| Unit 2         | \$1,545.00     |
| Unit 3         | \$1,150.00     |
| Unit 4         | \$1,380.00     |
| Unit 5         | \$1,720.00     |
| Monthly Income | \$6,895.00     |
| Annual Income  | \$82,740.00    |

#### **EXPENSES**

| Expenses        | Monthly Expense |
|-----------------|-----------------|
| Gate            | \$200.00        |
| Backyard        | \$100.00        |
| Garbage         | \$200.00        |
| Water           | \$175.00        |
| Gas             | \$75.00         |
| Monthly Expense | \$750.00        |
| Annual Expense  | \