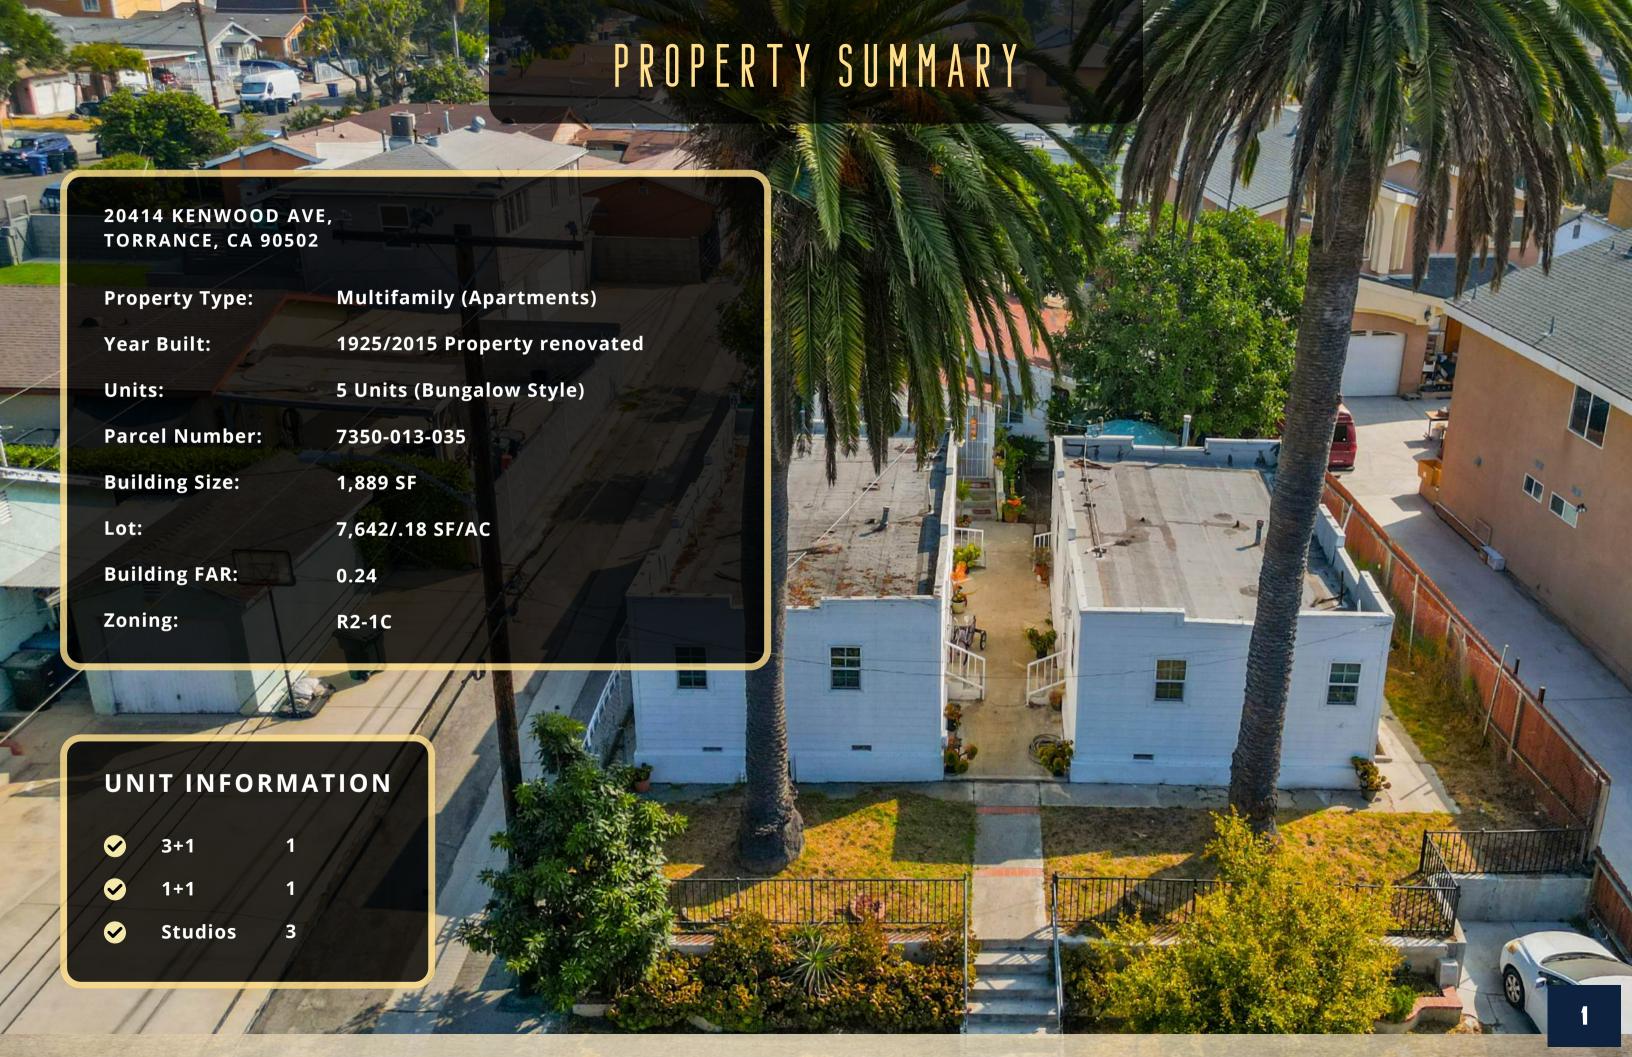

## FINANCIAL SUMMARY

#### 20414 KENWOOD AVE, TORRANCE, CA 90502

#### ALL TENANTS ARE MONTH-TO-MONTH

#### **RENTS**

| Rents          | Monthly Income |
|----------------|----------------|
| Unit 1         | \$1,100.00     |
| Unit 2         | \$1,545.00     |
| Unit 3         | \$1,150.00     |
| Unit 4         | \$1,380.00     |
| Unit 5         | \$1,720.00     |
| Monthly Income | \$6,895.00     |
| Annual Income  | \$82,740.00    |

#### **EXPENSES**

| Expenses        | Monthly Expense |
|-----------------|-----------------|
| Gate            | \$200.00        |
| Backyard        | \$100.00        |
| Garbage         | \$200.00        |
| Water           | \$175.00        |
| Gas             | \$75.00         |
| Monthly Expense | \$750.00        |
| Annual Expense  | \$9