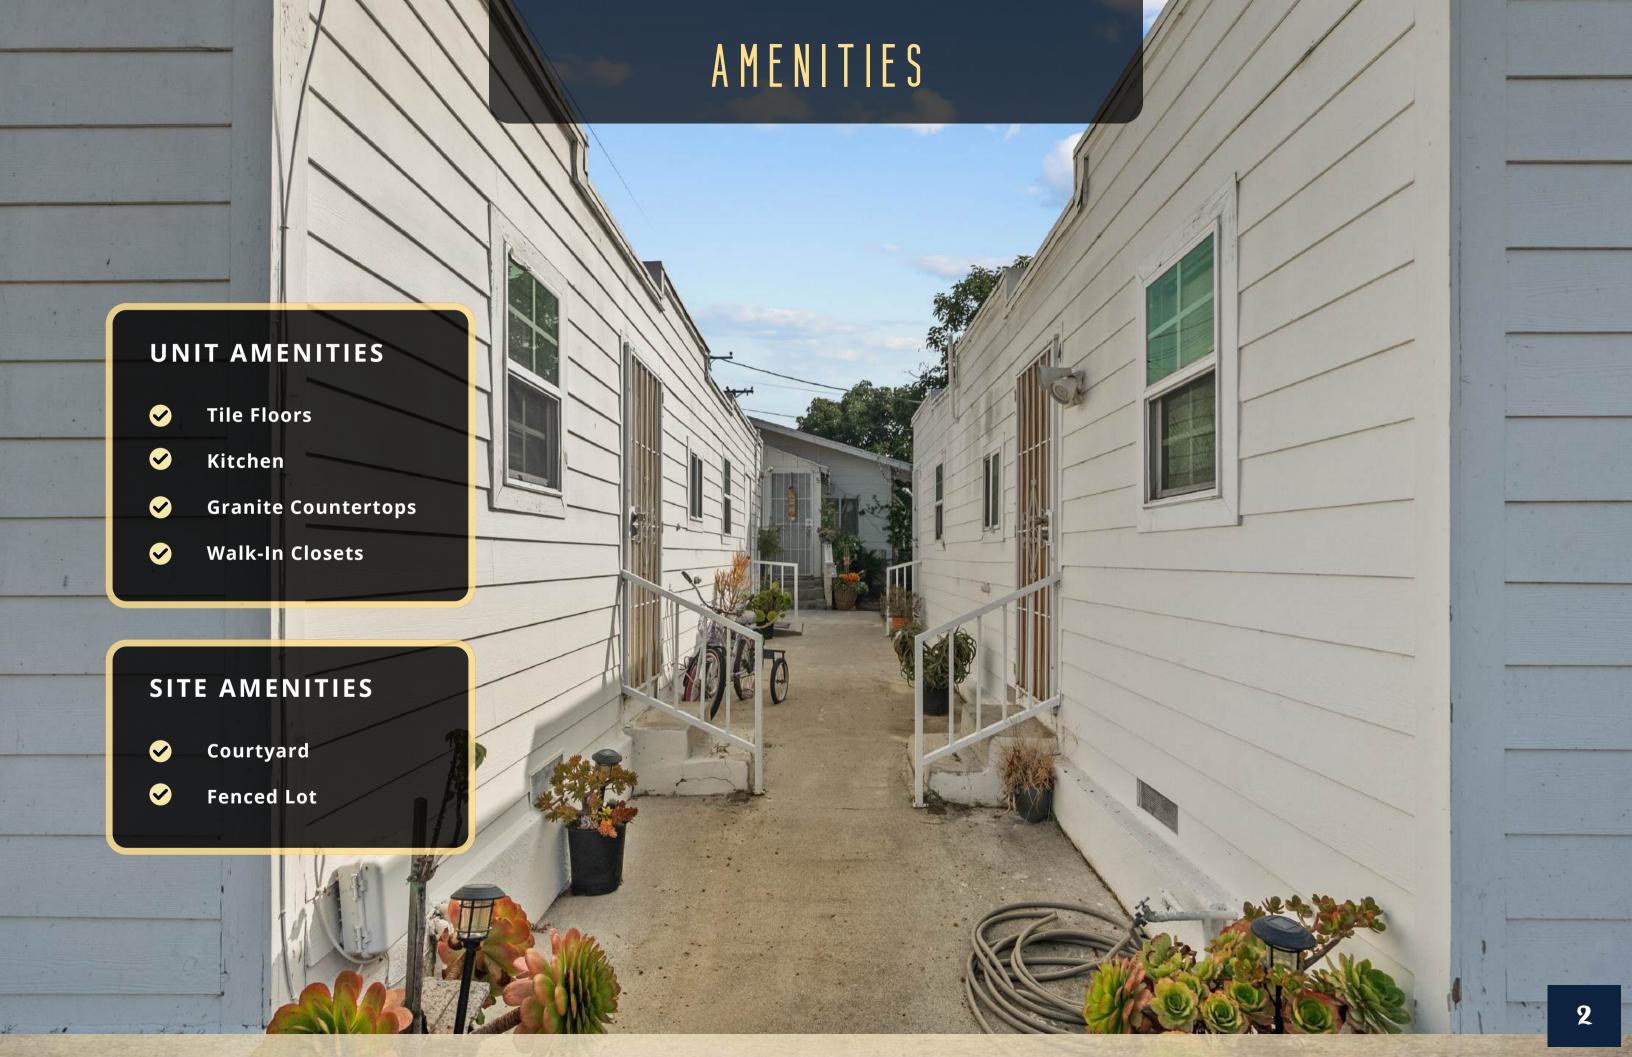

## FINANCIAL SUMMARY

#### 20414 KENWOOD AVE, TORRANCE, CA 90502

#### ALL TENANTS ARE MONTH-TO-MONTH

#### **RENTS**

| Rents          | Monthly Income |
|----------------|----------------|
| Unit 1         | \$1,100.00     |
| Unit 2         | \$1,545.00     |
| Unit 3         | \$1,150.00     |
| Unit 4         | \$1,380.00     |
| Unit 5         | \$1,720.00     |
| Monthly Income | \$6,895.00     |
| Annual Income  | \$82,740.00    |

#### **EXPENSES**

| Expenses        | Monthly Expense |
|-----------------|-----------------|
| Gate            | \$200.00        |
| Backyard        | \$100.00        |
| Garbage         | \$200.00        |
| Water           | \$175.00        |
| Gas             | \$75.00         |
| Monthly Expense | \$750.00        |
| Annual Expense  | \$9,0