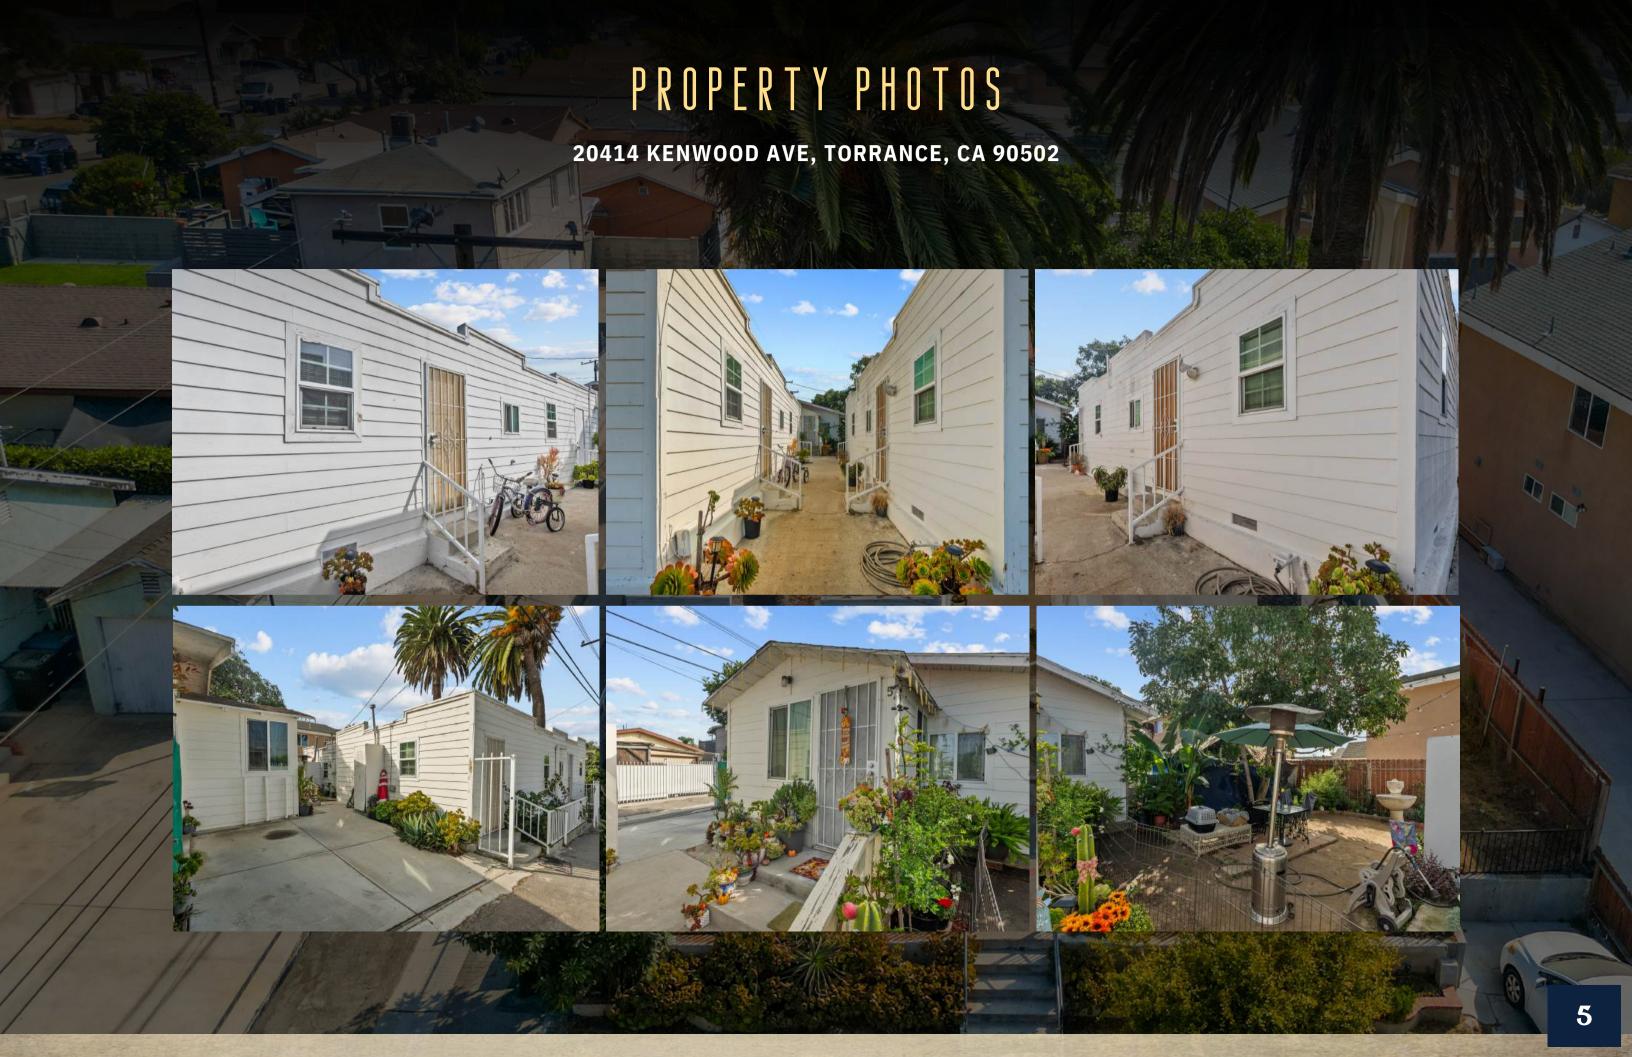

## FINANCIAL SUMMARY

#### 20414 KENWOOD AVE, TORRANCE, CA 90502

#### ALL TENANTS ARE MONTH-TO-MONTH

#### **RENTS**

| Rents          | Monthly Income |
|----------------|----------------|
| Unit 1         | \$1,100.00     |
| Unit 2         | \$1,545.00     |
| Unit 3         | \$1,150.00     |
| Unit 4         | \$1,380.00     |
| Unit 5         | \$1,720.00     |
| Monthly Income | \$6,895.00     |
| Annual Income  | \$82,740.00    |

#### **EXPENSES**

| Expenses        | Monthly Expense |
|-----------------|-----------------|
| Gate            | \$200.00        |
| Backyard        | \$100.00        |
| Garbage         | \$200.00        |
| Water           | \$175.00        |
| Gas             | \$75.00         |
| Monthly Expense | \$750.00        |
| Annual Expense  | \$9,000.00