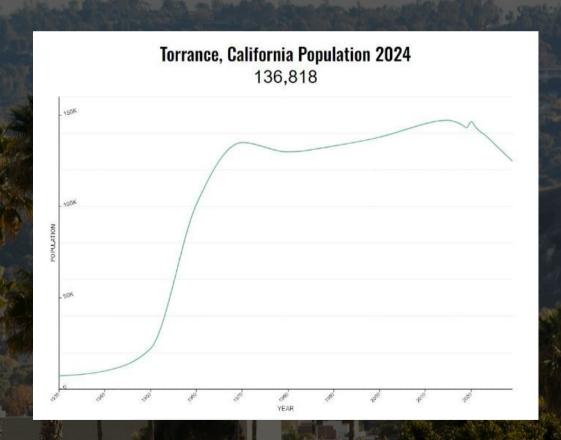

### POPULATION GROWTH

Torrance is expected to enjoy 34% job growth over the next decadeand already enjoys a robust and diverse economy. While Torrance's population will continue to grow, its growth rate is expected to be modest over the next ten years. While <u>California</u> was under Spanish control, present-day Torrance was granted to Juan Jose Dominguez in 1784 as part of a land grant for Rancho San Pedro. It was the divided when Rancho de los Palos Verdes was granted in the Alta <u>California</u> area of independent <u>Mexico</u>. A real estate developer named Jared Torrance purchased part of the Spanish land grant in the early 1900s and hired a landscape architect to design a planned city. Torrance was founded and named in honor of the developer in 1912. The city was incorporated in 1921. Today, many of the original buildings from 1912 remain.