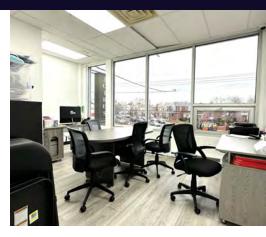

### **Property Overview**

Introducing a prime opportunity for medical professionals at 2174 Flatbush Ave, Brooklyn, NY. This 3,570 SF building is tailored for medical use. Constructed in 2005 and renovated in 2015, the property exudes a more modern day appeal. Zoned R3-2, C2-2, the versatile space is approved for use as an ambulatory diagnostic or treatment health care facility on the first floor and lower level, with the added flexibility of office usage on the second floor. This makes it an ideal fit for medical professionals seeking a strategic location in Brooklyn. With the added convenience of an elevator, this property is designed to meet the specific needs of medical practices. Embrace the potential for growth and success in the thriving medical sector with this exceptional commercial real estate asset.

### **Property Highlights**

- C or O for 1st Floor, 2nd Floor and Lower Level
- · Delivered vacant, ready for customization
- Zoned R3-2, C2-2 for versatile professional services

For More Information: