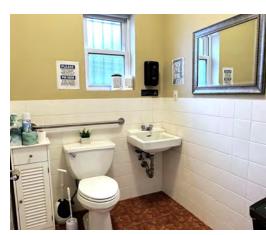

### **Property Overview**

Introducing a prime opportunity for medical professionals at 2174 Flatbush Ave, Brooklyn, NY. This 3,570 SF building is tailored for medical use. Constructed in 2005 and renovated in 2015, the property exudes a more modern day appeal. Zoned R3-2, C2-2, the versatile space is approved for use as an ambulatory diagnostic or treatment health care facility on the first floor and lower level, with the added flexibility of office usage on the second floor. This makes it an ideal fit for medical professionals seeking a strategic location in Brooklyn. With the added convenience of an elevator, this property is designed to meet the specific needs of medical practices. Embrace the potential for growth and success in the thriving medical sector with this exceptional commercial real estate asset.

### **Property Highlights**

- C or O for 1st Floor, 2nd Floor and Lower Level
- · Delivered vacant, ready for customization
- Zoned R3-2, C2-2 for versatile professional services

For More Information: