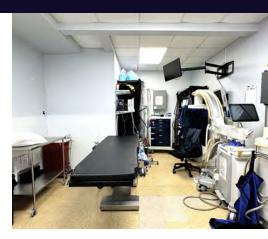

### **Property Overview**

Introducing a prime opportunity for medical professionals at 2174 Flatbush Ave, Brooklyn, NY. This 3,570 SF building is tailored for medical use. Constructed in 2005 and renovated in 2015, the property exudes a more modern day appeal. Zoned R3-2, C2-2, the versatile space is approved for use as an ambulatory diagnostic or treatment health care facility on the first floor and lower level, with the added flexibility of office usage on the second floor. This makes it an ideal fit for medical professionals seeking a strategic location in Brooklyn. With the added convenience of an elevator, this property is designed to meet the specific needs of medical practices. Embrace the potential for growth and success in the thriving medical sector with this exceptional commercial real estate asset.

### **Property Highlights**

- C or O for 1st Floor, 2nd Floor and Lower Level
- · Delivered vacant, ready for customization
- Zoned R3-2, C2-2 for versatile professional services

For More Information: