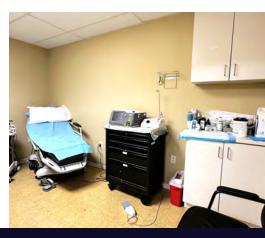

### **Property Overview**

Introducing a prime opportunity for medical professionals at 2174 Flatbush Ave, Brooklyn, NY. This 3,570 SF building is tailored for medical use. Constructed in 2005 and renovated in 2015, the property exudes a more modern day appeal. Zoned R3-2, C2-2, the versatile space is approved for use as an ambulatory diagnostic or treatment health care facility on the first floor and lower level, with the added flexibility of office usage on the second floor. This makes it an ideal fit for medical professionals seeking a strategic location in Brooklyn. With the added convenience of an elevator, this property is designed to meet the specific needs of medical practices. Embrace the potential for growth and success in the thriving medical sector with this exceptional commercial real estate asset.

### **Property Highlights**

- C or O for 1st Floor, 2nd Floor and Lower Level
- · Delivered vacant, ready for customization
- Zoned R3-2, C2-2 for versatile professional services

For More Information: