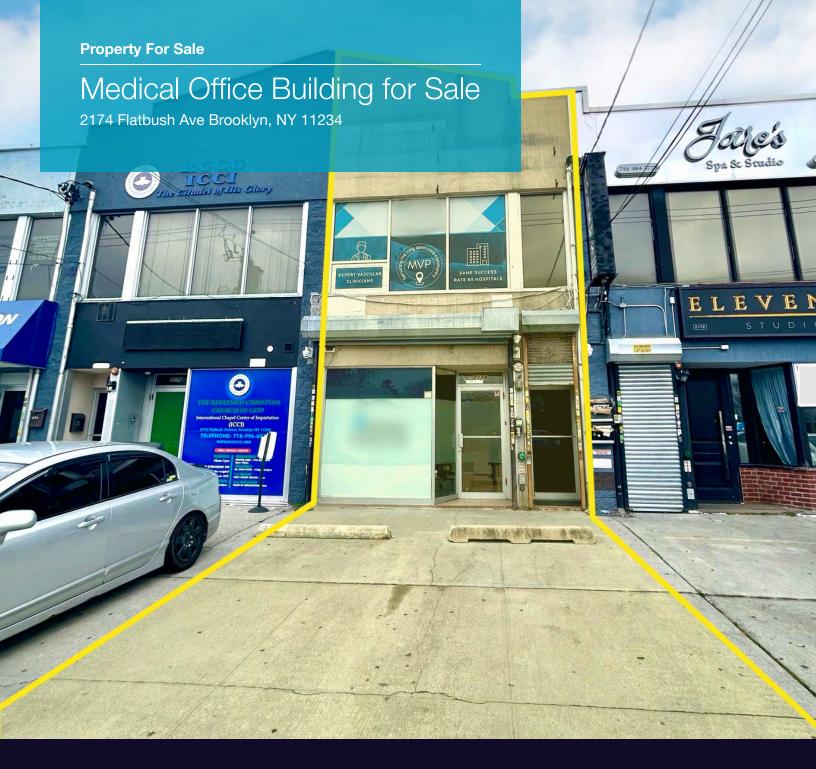

### 2174 Flatbush Ave Brooklyn, NY 11234

### **Property Overview**

Introducing a prime opportunity for medical professionals at 2174 Flatbush Ave, Brooklyn, NY. This 3,570 SF building is tailored for medical use. Constructed in 2005 and renovated in 2015, the property exudes a more modern day appeal. Zoned R3-2, C2-2, the versatile space is approved for use as an ambulatory diagnostic or treatment health care facility on the first floor and lower level, with the added flexibility of office usage on the second floor. This makes it an ideal fit for medical professionals seeking a strategic location in Brooklyn. With the added convenience of an elevator, this property is designed to meet the specific needs of medical practices. Embrace the potential for growth and success in the thriving medical sector with this exceptional commercial real estate asset.

### **Property Highlights**

- C or O for 1st Floor, 2nd Floor and Lower Level
- · Delivered vacant, ready for customization
- Zoned R3-2, C2-2 for versatile professional services

For More Information: