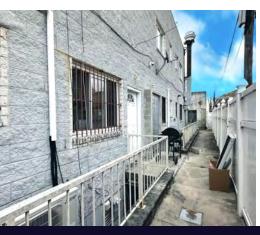

### **Property Overview**

Introducing a prime opportunity for medical professionals at 2174 Flatbush Ave, Brooklyn, NY. This 3,570 SF building is tailored for medical use. Constructed in 2005 and renovated in 2015, the property exudes a more modern day appeal. Zoned R3-2, C2-2, the versatile space is approved for use as an ambulatory diagnostic or treatment health care facility on the first floor and lower level, with the added flexibility of office usage on the second floor. This makes it an ideal fit for medical professionals seeking a strategic location in Brooklyn. With the added convenience of an elevator, this property is designed to meet the specific needs of medical practices. Embrace the potential for growth and success in the thriving medical sector with this exceptional commercial real estate asset.