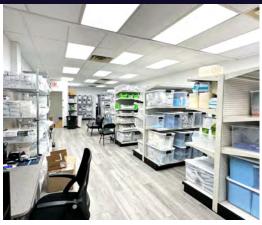

### **Property Overview**

Introducing a prime opportunity for medical professionals at 2174 Flatbush Ave, Brooklyn, NY. This 3,570 SF building is tailored for medical use. Constructed in 2005 and renovated in 2015, the property exudes a more modern day appeal. Zoned R3-2, C2-2, the versatile space is approved for use as an ambulatory diagnostic or treatment health care facility on the first floor and lower level, with the added flexibility of office usage on the second floor. This makes it an ideal fit for medical professionals seeking a strategic location in Brooklyn. With the added convenience of an elevator, this property is designed to meet the specific needs of medical practices. Embrace the potential for growth and success in the thriving medical sector with this exceptional commercial real estate asset.

### **Property Highlights**

- C or O for 1st Floor, 2nd Floor and Lower Level
- · Delivered vacant, ready for customization
- Zoned R3-2, C2-2 for versatile professional services

For More Information: