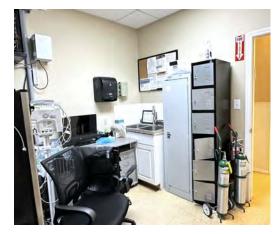

### **Property Overview**

Introducing a prime opportunity for medical professionals at 2174 Flatbush Ave, Brooklyn, NY. This 3,570 SF building is tailored for medical use. Constructed in 2005 and renovated in 2015, the property exudes a more modern day appeal. Zoned R3-2, C2-2, the versatile space is approved for use as an ambulatory diagnostic or treatment health care facility on the first floor and lower level, with the added flexibility of office usage on the second floor. This makes it an ideal fit for medical professionals seeking a strategic location in Brooklyn. With the added convenience of an elevator, this property is designed to meet the specific needs of medical practices. Embrace the potential for growth and success in the thriving medical sector with this exceptional commercial real estate asset.

### **Property Highlights**

- C or O for 1st Floor, 2nd Floor and Lower Level
- · Delivered vacant, ready for customization
- Zoned R3-2, C2-2 for versatile professional services

For More Information: