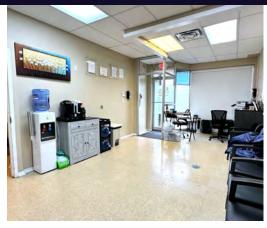

### **Property Overview**

Introducing a prime opportunity for medical professionals at 2174 Flatbush Ave, Brooklyn, NY. This 3,570 SF building is tailored for medical use. Constructed in 2005 and renovated in 2015, the property exudes a more modern day appeal. Zoned R3-2, C2-2, the versatile space is approved for use as an ambulatory diagnostic or treatment health care facility on the first floor and lower level, with the added flexibility of office usage on the second floor. This makes it an ideal fit for medical professionals seeking a strategic location in Brooklyn. With the added convenience of an elevator, this property is designed to meet the specific needs of medical practices. Embrace the potential for growth and success in the thriving medical sector with this exceptional commercial real estate asset.

### **Property Highlights**

- C or O for 1st Floor, 2nd Floor and Lower Level
- · Delivered vacant, ready for customization
- Zoned R3-2, C2-2 for versatile professional services

For More Information: