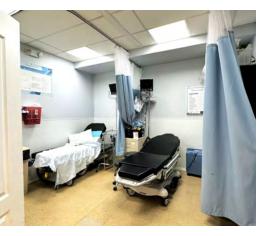

### **Property Overview**

Introducing a prime opportunity for medical professionals at 2174 Flatbush Ave, Brooklyn, NY. This 3,570 SF building is tailored for medical use. Constructed in 2005 and renovated in 2015, the property exudes a more modern day appeal. Zoned R3-2, C2-2, the versatile space is approved for use as an ambulatory diagnostic or treatment health care facility on the first floor and lower level, with the added flexibility of office usage on the second floor. This makes it an ideal fit for medical professionals seeking a strategic location in Brooklyn. With the added convenience of an elevator, this property is designed to meet the specific needs of medical practices. Embrace the potential for growth and success in the thriving medical sector with this exceptional commercial real estate asset.

### **Property Highlights**

- C or O for 1st Floor, 2nd Floor and Lower Level
- · Delivered vacant, ready for customization
- Zoned R3-2, C2-2 for versatile professional services

For More Information: