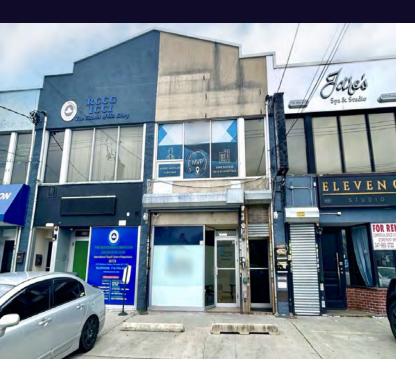

### **Property Overview**

Introducing a prime opportunity for medical professionals at 2174 Flatbush Ave, Brooklyn, NY. This 3,570 SF building is tailored for medical use. Constructed in 2005 and renovated in 2015, the property exudes a more modern day appeal. Zoned R3-2, C2-2, the versatile space is approved for use as an ambulatory diagnostic or treatment health care facility on the first floor and lower level, with the added flexibility of office usage on the second floor. This makes it an ideal fit for medical professionals seeking a strategic location in Brooklyn. With the added convenience of an elevator, this property is designed to meet the specific needs of medical practices. Embrace the potential for growth and success in the thriving medical sector with this exceptional commercial real estate asset.

### **Property Highlights**

- C or O for 1st Floor, 2nd Floor and Lower Level
- · Delivered vacant, ready for customization
- Zoned R3-2, C2-2 for versatile professional services

For More Information: