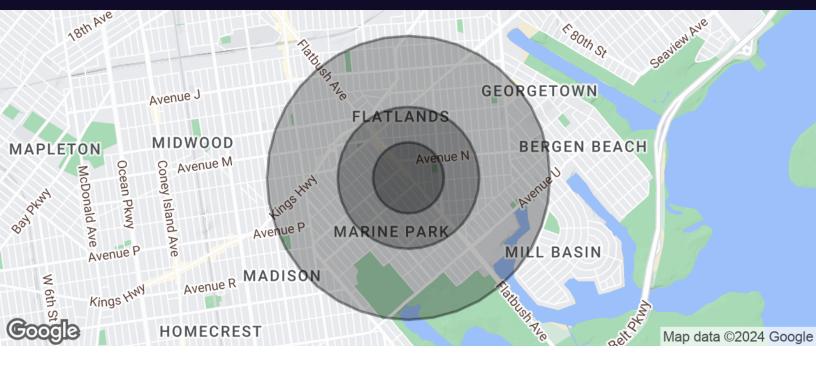

## 2174 Flatbush Ave Brooklyn, NY 11234

| Population           | 0.25 Miles | 0.5 Miles | 1 Mile |
|----------------------|------------|-----------|--------|
| Total Population     | 4,545      | 22,761    | 86,960 |
| Average Age          | 42.5       | 41.3      | 40.1   |
| Average Age (Male)   | 37.0       | 37.2      | 37.6   |
| Average Age (Female) | 47.4       | 45.5      | 42.7   |

| Households & Income | 0.25 Miles | 0.5 Miles | 1 Mile    |
|---------------------|------------|-----------|-----------|
| Total Households    | 1,646      | 8,140     | 31,691    |
| # of Persons per HH | 2.8        | 2.8       | 2.7       |
| Average HH Income   | \$107,217  | \$110,642 | \$102,678 |
| Average House Value | \$645,072  | \$632,100 | \$623,191 |