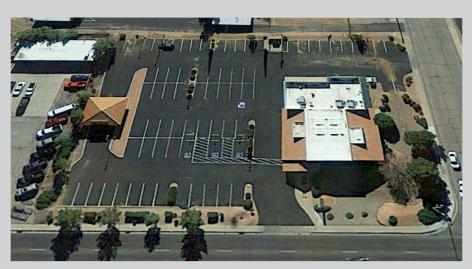

## **Property Highlights**

- •Incredible location on the going home side of Fry Boulevard
- Perfect for a multitude of uses.
- Includes a bank vault with a vault door.
- Over parked with 74 spaces.

| Rates \$16.92/sf/yr             |
|---------------------------------|
| Real Estate Taxes\$2.14/sf/yr   |
| Insurance \$0.24/sf/yr est      |
| Size 5,883 sq. ft.              |
| Parking (over parked) 74 Spaces |
| (1 space per 80 sq.ft.)         |
| Heating/AC Yes                  |
| Assessors Parcel #: 105-06-119C |
| Zoning General Commercial       |
| Water Private                   |
| Sewer City of Sierra Vista      |
| Electric SSVEC                  |

## **Description**

The property was previously occupied by the National Bank of Arizona and includes eight professional offices, a 180 sf vault and vault door, a break room, four storage rooms, and finished ADA men's and women's bathrooms. There are 74 parking spaces with 3 handicapped spaces. The building is sprinkled and code compliant. The space was partially remodeled for Patio Pools.