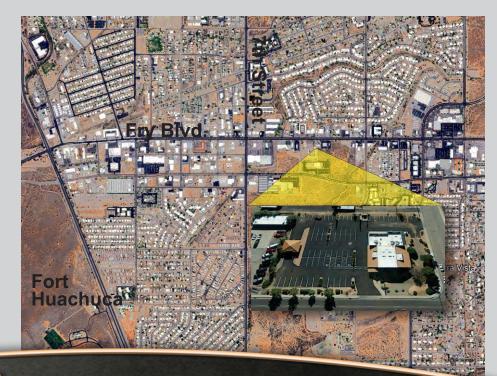

#### Location

This gorgeous property is conveniently located at the north east corner of Fry Boulevard and Marianne Way in the heart of Sierra Vista on the going home side of the street. Ingress and Egress is considered exceptional.