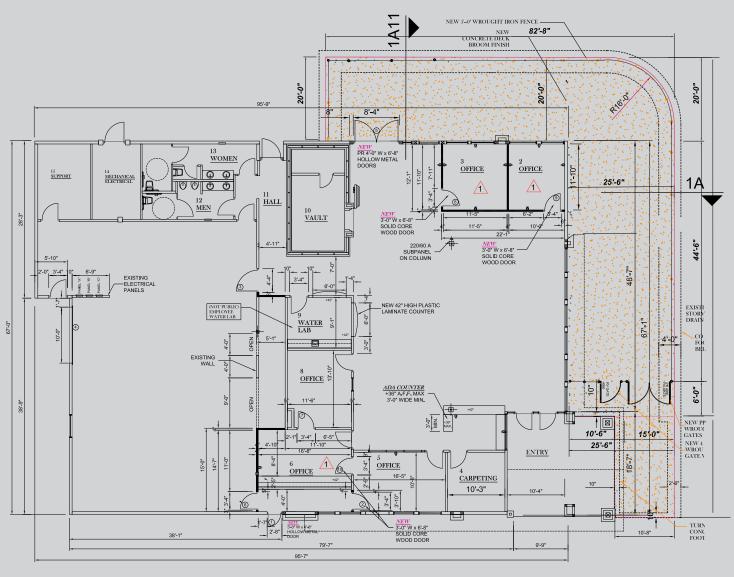

# **FLOORPLAN**

## **Description**

The property was previously occupied by the National Bank of Arizona and includes eight professional offices, a 180 sf vault and vault door, a break room, four storage rooms, and finished ADA men's and women's bathrooms. There are 74 parking spaces with 3 handicapped spaces. The building is sprinkled and code compliant. The space was partially remodeled for Patio Pools.