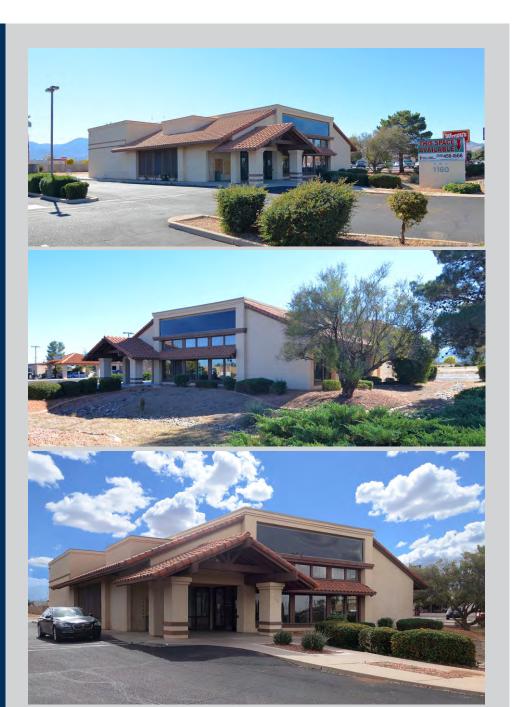

# **Premium Retail/Office Location**

1160 East Fry Blvd., Sierra Vista, AZ. 85635

#### Location

This gorgeous property is conveniently located at the north east corner of Fry Boulevard and Marianne Way in the heart of Sierra Vista on the going home side of the street. Ingress and Egress is considered exceptional.