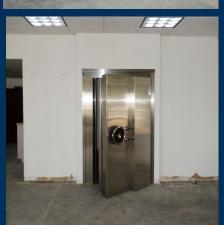

## **Description**

The property was previously occupied by the National Bank of Arizona and includes eight professional offices, a 180 sf vault and vault door, a break room, four storage rooms, and finished ADA men's and women's bathrooms. There are 74 parking spaces with 3 handicapped spaces. The building is sprinkled and code compliant. The space was partially remodeled for Patio Pools.