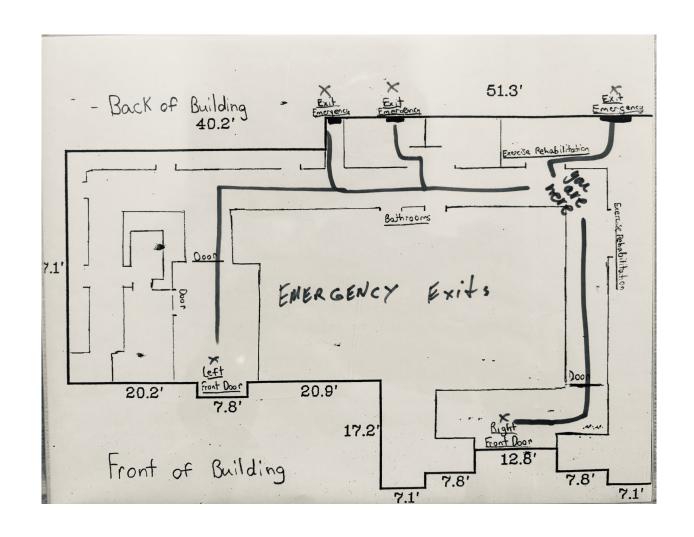

ASE: \$15.00/NNN + \$4.71/SF CAM (EST)

#### **PROPERTY HIGHLIGHTS**

- Free Standing Medical Office Building
- Includes reception,12 offices, & breakroom
- High traffic: 16,100 AADT (FL DOT 2023)
- Minutes to downtown Jacksonville, I-295, &
- Arlington Expwy
- · Zoned: CCG-2 Professional Office
- Located in the Arlington Submarket

#### **AREA DEMOGRAPHICS**

|                       | 1 MILE   | 3 MILE   | 5 MILE   |
|-----------------------|----------|----------|----------|
| Population            | 10,796   | 92,993   | 212,923  |
| Total<br>Households   | 4,478    | 36,841   | 86,732   |
| Average Income        | \$62,419 | \$63,991 | \$63,970 |
| Median Age            | 37.4     | 35.9     | 36.9     |
| Daytime<br>Population | 5,259    | 40,143   | 169,158  |





### **FLOORPLAN**





## **AREA OVERVIEW**