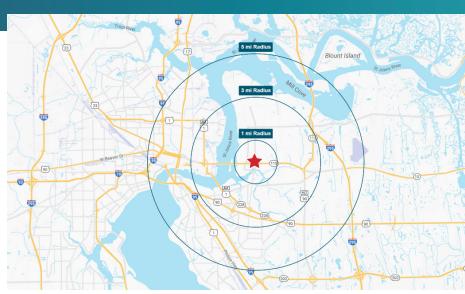

#### **AREA DEMOGRAPHICS**

|                       | 1 MILE   | 3 MILE   | 5 MILE   |
|-----------------------|----------|----------|----------|
| Population            | 10,796   | 92,993   | 212,923  |
| Total<br>Households   | 4,478    | 36,841   | 86,732   |
| Average Income        | \$62,419 | \$63,991 | \$63,970 |
| Median Age            | 37.4     | 35.9     | 36.9     |
| Daytime<br>Population | 5,259    | 40,143   | 169,158  |