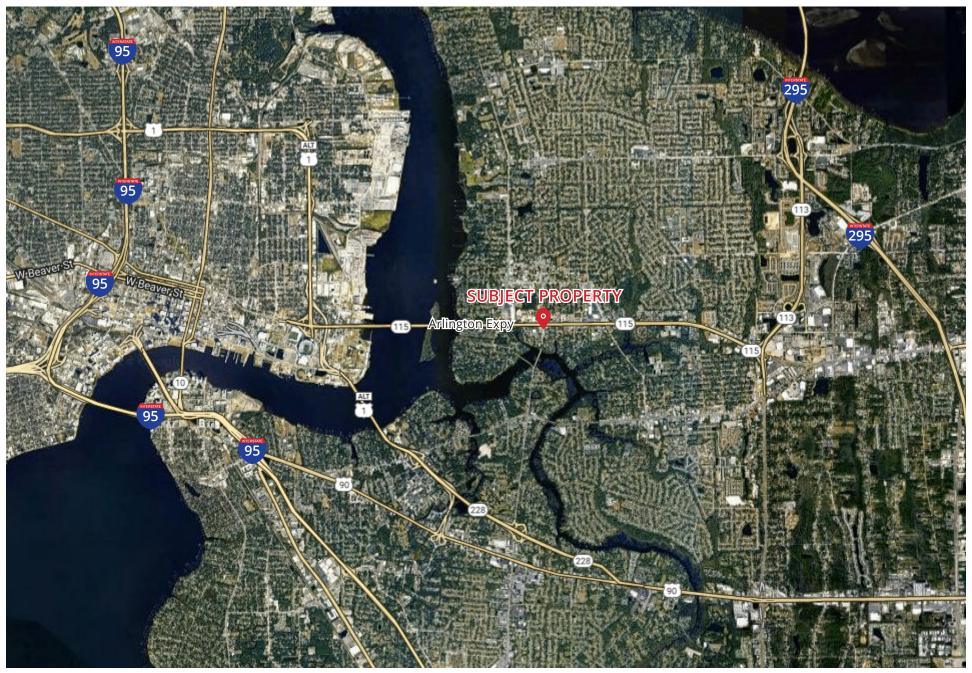

#### **PROPERTY HIGHLIGHTS**

- Free Standing Medical Office Building
- Includes reception,12 offices, & breakroom
- High traffic: 16,100 AADT (FL DOT 2023)
- Minutes to downtown Jacksonville, I-295, &
- Arlington Expwy
- · Zoned: CCG-2 Professional Office
- Located in the Arlington Submarket

## **AREA OVERVIEW**