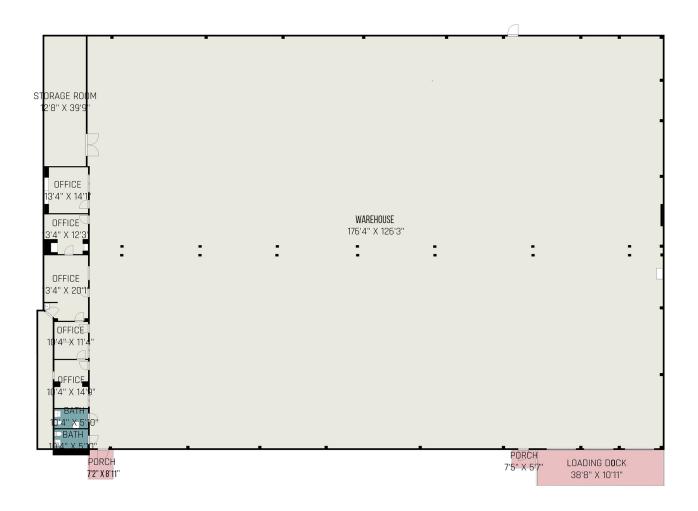

# **5250 GLENOLA INDUSTRIAL DRIVE**

Gross Leasable Area - 25185 Sq Ft

| Area Calculation Summary |                     |  |  |
|--------------------------|---------------------|--|--|
| Gross Leasable Area      | Calculation Details |  |  |
| First Floor              | 25185 Sq Ft         |  |  |
| Total Leasable Area      | 25185 Sq Ft         |  |  |
|                          |                     |  |  |