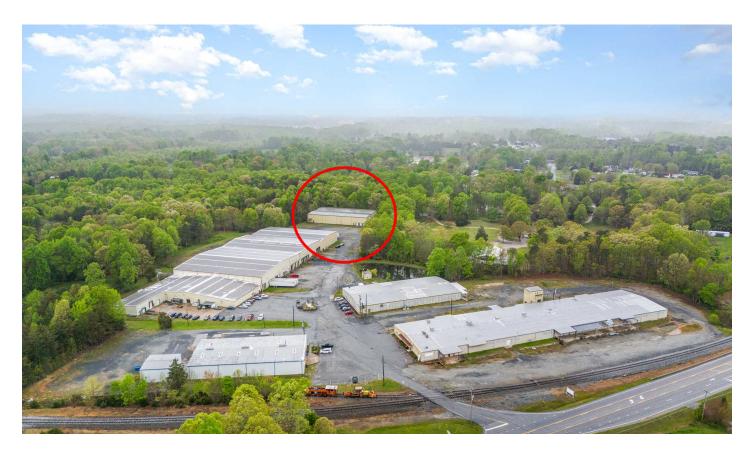

able LI **ZONING: AVAILABLE SF:** 25,185 +/-**WAREHOUSE SF:** 22,750 +/-**OFFICE SF:** 2,435 +/-**CLEAR HEIGHT:** 27' center, 25' sides DOCK DOORS: 3 POWER: 3 phase FIRE SYSTEM: Sprinkled

Metal

#### **PROPERTY HIGHLIGHTS**

- Located approximately 0.4 miles from I-74/US Hwy 311, providing quick and easy access.
- Warehouse is heated via suspended gas heaters
- Fully sprinkled
- Ample parking and loading docks



#### KW COMMERCIAL - GLOBAL

1221 South MoPac Expressway Austin, TX 78746

**CONTRUCTION TYPE:** 

#### JEREMY MUSGRAVE, OTHER

CPA, CCP
O: (336) 880-7825
C: (336) 880-7825
musgrave@kwcommercial.com
316135, NC

# PROPERTY PHOTOS

5250 GLENOLA INDUSTRIAL DRIVE







## PROPERTY PHOTOS

5250 GLENOLA INDUSTRIAL DRIVE







# **SITE LOCATION**

### 5250 GLENOLA INDUSTRIAL DRIVE





0: (336) 880-7825 C: (336) 880-7825 musgrave@kwcommercial.com 316135, NC 5250 GLENOLA INDUSTRIAL DRIVE



# **5250 GLENOLA INDUSTRIAL DRIVE**

Gross Leasable Area - 25185 Sq Ft



| Area Calculation Summary |                     |  |  |
|--------------------------|---------------------|--|--|
| Gross Leasable Area      | Calculation Details |  |  |
| First Floor              | 25185 Sq Ft         |  |  |
| Total Leasable Area      | 25185 Sq Ft         |  |  |
|                          |                     |  |  |

### **REGIONAL MAP**

5250 GLENOLA INDUSTRIAL DRIVE





# **DEMOGRAPHICS**

### 5250 GLENOLA INDUSTRIAL DRIVE





| Population       | 1 Mile | 3 Miles | 5 Miles |
|------------------|--------|---------|---------|
| Male             | 1,329  | 5,695   | 11,453  |
| Female