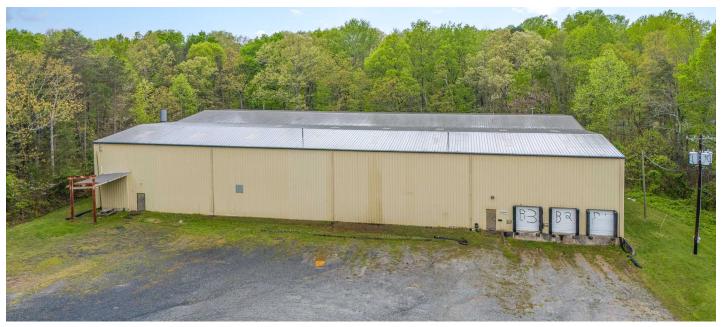

#### 5250 GLENOLA INDUSTRIAL DRIVE

#### **OFFERING SUMMARY**

LEASE RATE: Negotiable LEASE TERM: Negotiable LI **ZONING: AVAILABLE SF:** 25,185 +/-**WAREHOUSE SF:** 22,750 +/-**OFFICE SF:** 2,435 +/-**CLEAR HEIGHT:** 27' center, 25' sides DOCK DOORS: 3 POWER: 3 phase FIRE SYSTEM: Sprinkled

#### **PROPERTY HIGHLIGHTS**

- Located approximately 0.4 miles from I-74/US Hwy 311, providing quick and easy access.
- Warehouse is heated via suspended gas heaters
- Fully sprinkled
- Ample parking and loading docks