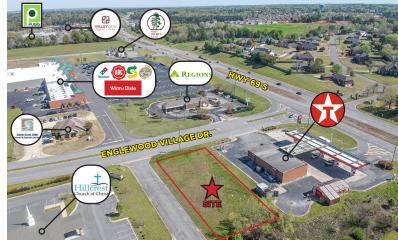

# INFILL LOT OPPORTUNITY

+/- .44 ACRE LOT IN ONE OF TUSCALOOSA'S GROWTH CORRIDORS

1035 ENGLEWOOD VILLAGE DR TUSCALOOSA, AL 35405

\$189,000

#### PROPERTY OVERVIEW:

- ZONING: BH- HIGHWAY RELATED COMMERCIAL
- CITY OF TUSCALOOSA WATER AND SEWER
- LEVEL INFILL LOT BEHIND C-STORE
- EXCELLENT SERVICE LOCATION FOR A VARIETY OF USERS (MEDICAL/ RETAIL)
- THE HIGHWAY 69 AREA IS EXPERIENCING GROWTH AND EXPANSION. CLOSE TO SHOPPING, SCHOOLS, AND INTERSTATE

#### **DIRECTIONS:**

FROM DOWNTOWN TUSCALOOSA, TAKE 1359 SOUTH. CONTINUE STRAIGHT ONTO HWY 69 SOUTH. TURN RIGHT ONTO ENGLEWOOD VILLAGE DRIVE AND PROPERTY IS ON THE LEFT.