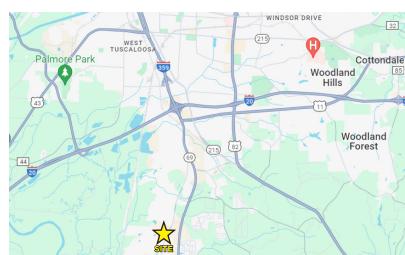

#### **DIRECTIONS:**

FROM DOWNTOWN TUSCALOOSA, TAKE 1359 SOUTH. CONTINUE STRAIGHT ONTO HWY 69 SOUTH. TURN RIGHT ONTO ENGLEWOOD VILLAGE DRIVE AND PROPERTY IS ON THE LEFT.