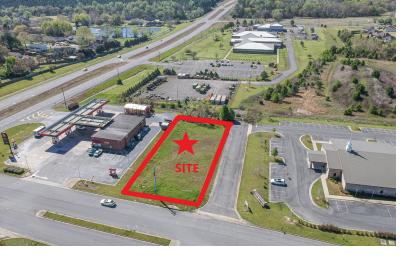

# INFILL LOT OPPORTUNITY

+/- .44 ACRE LOT IN ONE OF TUSCALOOSA'S GROWTH CORRIDORS

1035 ENGLEWOOD VILLAGE DR TUSCALOOSA, AL 35405

\$189,000

#### PROPERTY OVERVIEW:

- ZONING: BH- HIGHWAY RELATED COMMERCIAL
- CITY OF TUSCALOOSA WATER AND SEWER
- LEVEL INFILL LOT BEHIND C-STORE
- EXCELLENT SERVICE LOCATION FOR A VARIETY OF USERS (MEDICAL/ RETAIL)
- THE HIGHWAY 69 AREA IS EXPERIENCING GROWTH AND EXPANSION. CLOSE TO SHOPPING, SCHOOLS, AND INTERSTATE