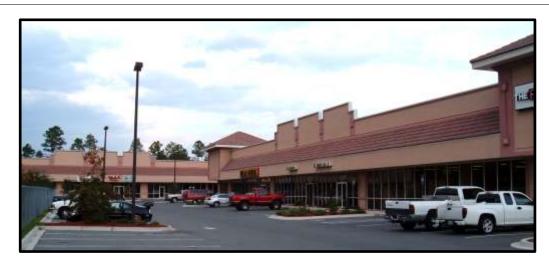

## VICTORIA'S PLACE

96032-98 Victoria's Place, Yulee, FL 32097

Victoria's Place is 34,928 sf neighborhood retail center located on SR 200, one-half mile east of US17 and also east of I-95. SR 200 is a primary corridor into Amelia Island and Fernandina Beach. Victoria's Place serves the growing, yet rural community of Yulee, Nassau County, as well as the residents of the affluent beaches communities. The center is located across from Walmart Supercenter. Units range from 1,538sf to the entire 18,800sf front building.