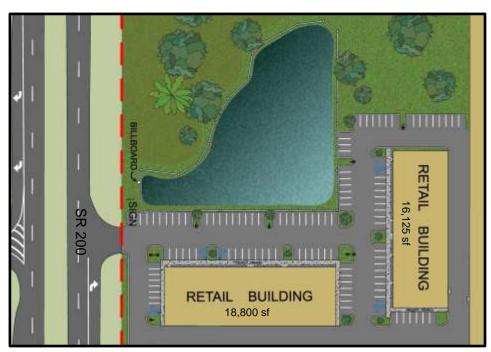

## VICTORIA'S PLACE

96032-98 Victoria's Place, Yulee, FL 32097

Victoria's Place is 34,928 sf neighborhood retail center located on SR 200, one-half mile east of US17 and also east of I-95. SR 200 is a primary corridor into Amelia Island and Fernandina Beach. Victoria's Place serves the growing, yet rural community of Yulee, Nassau County, as well as the residents of the affluent beaches communities. The center is located across from Walmart Supercenter. Units range from 1,538sf to the entire 18,800sf front building.