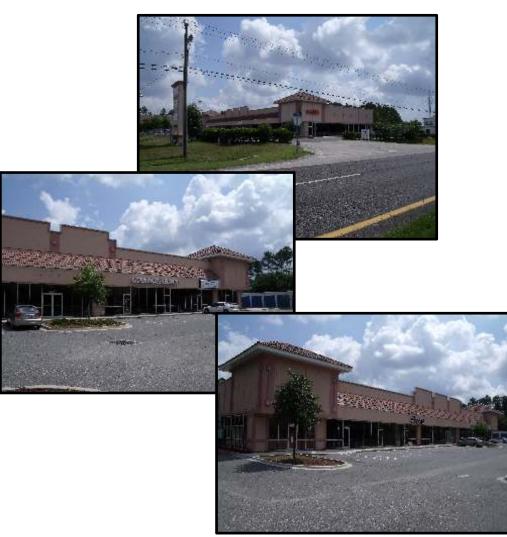

## VICTORIA'S PLACE

96032-98 Victoria's Place, Yulee, FL 32097

Victoria's Place is 34,928 sf neighborhood retail center located on SR 200, one-half mile east of US17 and also east of I-95. SR 200 is a primary corridor into Amelia Island and Fernandina Beach. Victoria's Place serves the growing, yet rural community of Yulee, Nassau County, as well as the residents of the affluent beaches communities. The center is located across from Walmart Supercenter. Units range from 1,538sf to the entire 18,800sf front building.