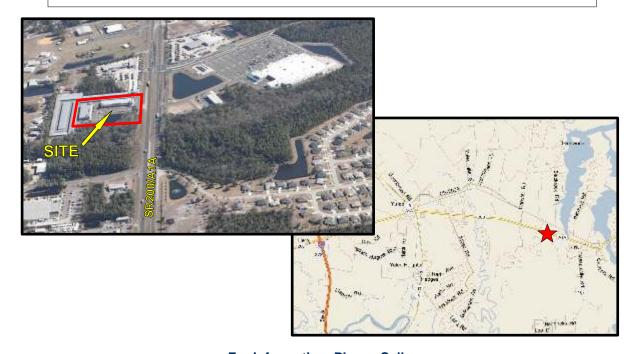

## VICTORIA'S PLACE

96032-98 Victoria's Place, Yulee, FL 32097

Victoria's Place is 34,928 sf neighborhood retail center located on SR 200, one-half mile east of US17 and also east of I-95. SR 200 is a primary corridor into Amelia Island and Fernandina Beach. Victoria's Place serves the growing, yet rural community of Yulee, Nassau County, as well as the residents of the affluent beaches communities. The center is located across from Walmart Supercenter. Units range from 1,538sf to the entire 18,800sf front building.

Annual Average Daily Traffic (AADT): SR 200 at 3.6 miles east of US17 - 36,500

For Information, Please Call: (904) 992-9000 Email: leasing@ashpropertiesinc.com

For Information, Please Call: (904) 992-9000 Email: leasing@ashpropertiesinc.com