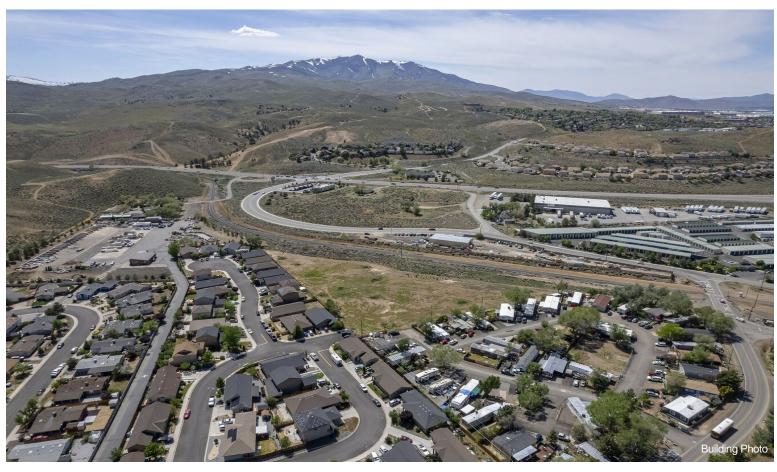

**5935 W Ranger Rd** 5935 W Ranger Rd, Reno, NV 89506

Patty Steelman Archcrest Partners, LLC 5530 Reno Corporate Dr,Reno, NV 89511 Mrspsteelman@yahoo.com (775) 745-9892

| Price:              | \$697,000   |
|---------------------|-------------|
| Property Type:      | Land        |
| Property Subtype:   | Residential |
| Proposed Use:       | Retail      |
| Sale Type:          | Investment  |
| Total Lot Size:     | 2.91 AC     |
| No. Lots:           | 1           |
| Zoning Description: | SFR4        |
| APN / Parcel ID:    | 082-451-04  |

#### 5935 W Ranger Rd

\$697,000

The project could be redesigned for a townhome development offering potential higher density. You could even take advantage of the masterplan overlay or MF 14 and redesign for an apartment complex. This parcel even allows for manufactured homes....

SO MANY OPTIONS! Located only 3.5 miles from UNR and 8 miles from the new Lyten Gigafactory. This parcel has tentative approval for an 18 lot subdivision with final map ready to be recorded. The project could also be redesigned for a townhome development offering potential higher density. You could even take advantage of the masterplan overlay of MF 14 and redesign for an apartment complex. The parcel...

#### 5935 W Ranger Rd, Reno, NV 89506

The project could be redesigned for a townhome development offering potential higher density. You could even take advantage of the masterplan overlay or MF 14 and redesign for an apartment complex. This parcel even allows for manufactured homes.