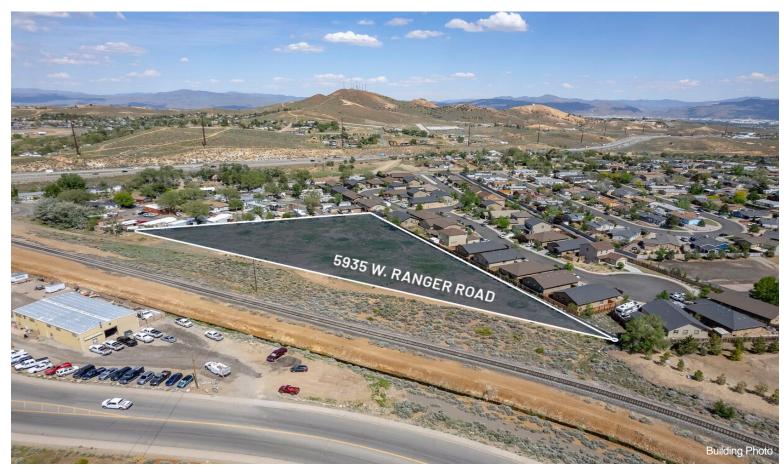

SO MANY OPTIONS! Located only 3.5 miles from UNR and 8 miles from the new Lyten Gigafactory. This parcel has tentative approval for an 18 lot subdivision with final map ready to be recorded. The project could also be redesigned for a townhome development offering potential higher density. You could even take advantage of the masterplan overlay of MF 14 and redesign for an apartment complex. The parcel...

- 3.5 miles from UNR
- Planned unit development
- Electricity to site
- 8 miles from new Lyton Gigafactory