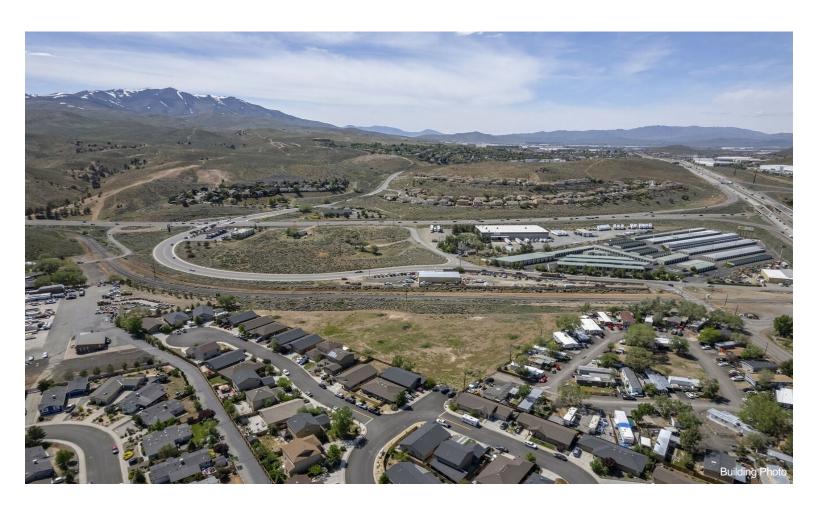

**5935 W Ranger Rd** 5935 W Ranger Rd, Reno, NV 89506

Patty Steelman Archcrest Partners, LLC 5530 Reno Corporate Dr,Reno, NV 89511 Mrspsteelman@yahoo.com (775) 745-9892

| Price:              | \$697,000   |
|---------------------|-------------|
| Property Type:      | Land        |
| Property Subtype:   | Residential |
| Proposed Use:       | Retail      |
| Sale Type:          | Investment  |
| Total Lot Size:     | 2.91 AC     |
| No. Lots:           | 1           |
| Zoning Description: | SFR4        |
| APN / Parcel ID:    | 082-451-04  |

#### 5935 W Ranger Rd

\$697,000

The project could be redesigned for a townhome development offering potential higher density. You could even take advantage of the masterplan overlay or MF 14 and redesign for an apartment complex. This parcel even allows for manufactured homes....

SO MANY OPTIONS! Located only 3.5 miles from UNR and 8 miles from the new Lyten Gigafactory. This parcel has tentative approval for an 18 lot subdivision with final map ready to be recorded. The project could also be redesigned for a townhome development offering potential higher density. You could even take advantage of the masterplan overlay of MF 14 and redesign for an apartment complex. The parcel...

#### 5935 W Ranger Rd, Reno, NV 89506

The project could be redesigned for a townhome development offering potential higher density. You could even take advantage of the masterplan overlay or MF 14 and redesign for an apartment complex. This parcel even allows for manufactured homes.