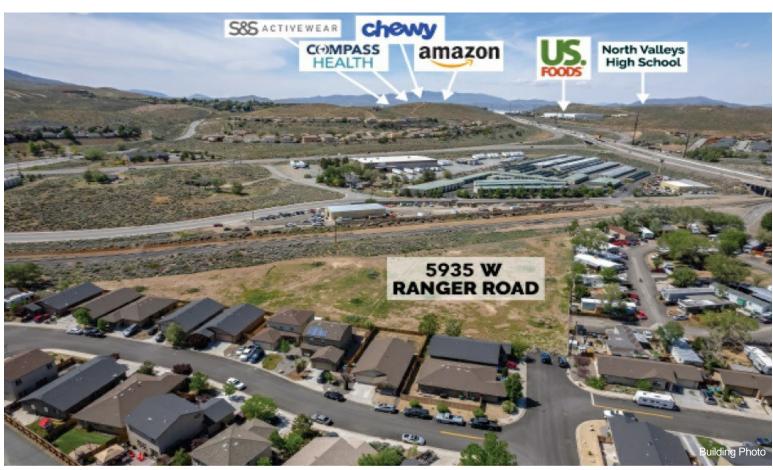

SO MANY OPTIONS! Located only 3.5 miles from UNR and 8 miles from the new Lyten Gigafactory. This parcel has tentative approval for an 18 lot subdivision with final map ready to be recorded. The project could also be redesigned for a townhome development offering potential higher density. You could even take advantage of the masterplan overlay of MF 14 and redesign for an apartment complex. The parcel...