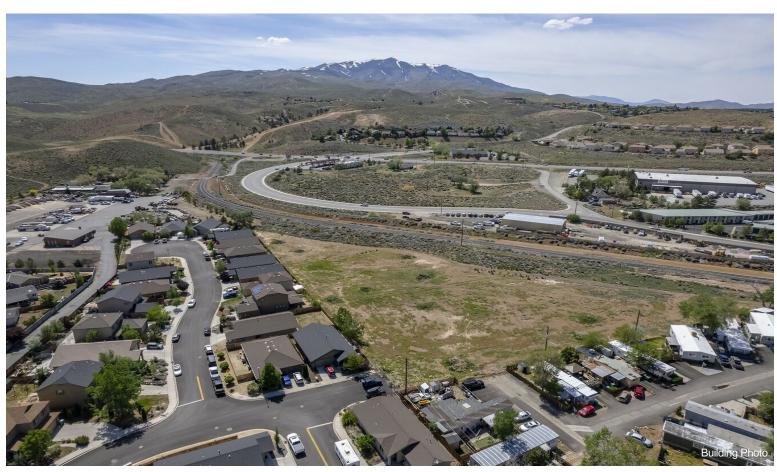

#### 5935 W Ranger Rd

\$697,000

The project could be redesigned for a townhome development offering potential higher density. You could even take advantage of the masterplan overlay or MF 14 and redesign for an apartment complex. This parcel even allows for manufactured homes....

SO MANY OPTIONS! Located only 3.5 miles from UNR and 8 miles from the new Lyten Gigafactory. This parcel has tentative approval for an 18 lot subdivision with final map ready to be recorded. The project could also be redesigned for a townhome development offering potential higher density. You could even take advantage of the masterplan overlay of MF 14 and redesign for an apartment complex. The parcel...

#### 5935 W Ranger Rd, Reno, NV 89506

The project could be redesigned for a townhome development offering potential higher density. You could even take advantage of the masterplan overlay or MF 14 and redesign for an apartment complex. This parcel even allows for manufactured homes.