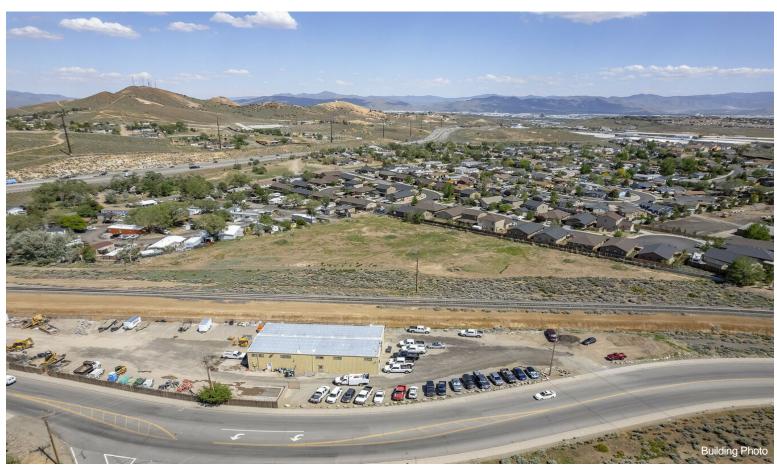

**5935 W Ranger Rd** 5935 W Ranger Rd, Reno, NV 89506

Patty Steelman Archcrest Partners, LLC 5530 Reno Corporate Dr,Reno, NV 89511 Mrspsteelman@yahoo.com (775) 745-9892

| Price:              | \$697,000   |
|---------------------|-------------|
| Property Type:      | Land        |
| Property Subtype:   | Residential |
| Proposed Use:       | Retail      |
| Sale Type:          | Investment  |
| Total Lot Size:     | 2.91 AC     |
| No. Lots:           | 1           |
| Zoning Description: | SFR4        |
| APN / Parcel ID:    | 082-451-04  |

#### 5935 W Ranger Rd

\$697,000

The project could be redesigned for a townhome development offering potential higher density. You could even take advantage of the masterplan overlay or MF 14 and redesign for an apartment complex. This parcel even allows for manufactured homes....

SO MANY OPTIONS! Located only 3.5 miles from UNR and 8 miles from the new Lyten Gigafactory. This parcel has tentative approval for an 18 lot subdivision with final map ready to be recorded. The project could also be redesigned for a townhome development offering potential higher density. You could even take advantage of the masterplan overlay of MF 14 and redesign for an apartment complex. The parcel...

#### 5935 W Ranger Rd, Reno, NV 89506

The project could be redesigned for a townhome development offering potential higher density. You could even take advantage of the masterplan overlay or MF 14 and redesign for an apartment complex. This parcel even allows for manufactured homes.