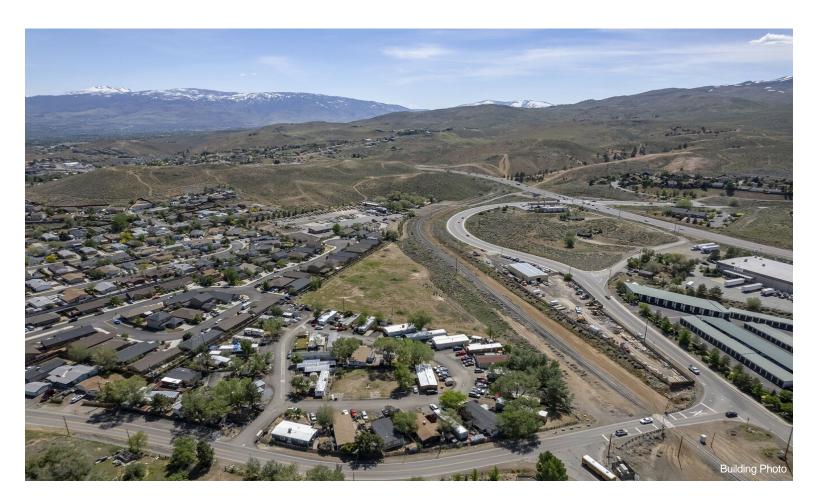

**5935 W Ranger Rd** 5935 W Ranger Rd, Reno, NV 89506

Patty Steelman Archcrest Partners, LLC 5530 Reno Corporate Dr,Reno, NV 89511 Mrspsteelman@yahoo.com (775) 745-9892

| Price:              | \$697,000   |
|---------------------|-------------|
| Property Type:      | Land        |
| Property Subtype:   | Residential |
| Proposed Use:       | Retail      |
| Sale Type:          | Investment  |
| Total Lot Size:     | 2.91 AC     |
| No. Lots:           | 1           |
| Zoning Description: | SFR4        |
| APN / Parcel ID:    | 082-451-04  |

#### 5935 W Ranger Rd

\$697,000

The project could be redesigned for a townhome development offering potential higher density. You could even take advantage of the masterplan overlay or MF 14 and redesign for an apartment complex. This parcel even allows for manufactured homes....

SO MANY OPTIONS! Located only 3.5 miles from UNR and 8 miles from the new Lyten Gigafactory. This parcel has tentative approval for an 18 lot subdivision with final map ready to be recorded. The project could also be redesigned for a townhome development offering potential higher density. You could even take advantage of the masterplan overlay of MF 14 and redesign for an apartment complex. The parcel...

#### 5935 W Ranger Rd, Reno, NV 89506

The project could be redesigned for a townhome development offering potential higher density. You could even take advantage of the masterplan overlay or MF 14 and redesign for an apartment complex. This parcel even allows for manufactured homes.