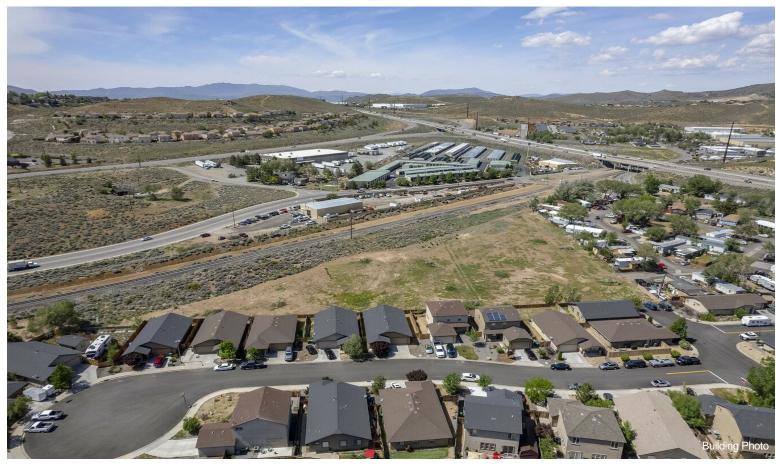

#### 5935 W Ranger Rd

\$697,000

The project could be redesigned for a townhome development offering potential higher density. You could even take advantage of the masterplan overlay or MF 14 and redesign for an apartment complex. This parcel even allows for manufactured homes....

SO MANY OPTIONS! Located only 3.5 miles from UNR and 8 miles from the new Lyten Gigafactory. This parcel has tentative approval for an 18 lot subdivision with final map ready to be recorded. The project could also be redesigned for a townhome development offering potential higher density. You could even take advantage of the masterplan overlay of MF 14 and redesign for an apartment complex. The parcel...

#### 5935 W Ranger Rd, Reno, NV 89506

The project could be redesigned for a townhome development offering potential higher density. You could even take advantage of the masterplan overlay or MF 14 and redesign for an apartment complex. This parcel even allows for manufactured homes.