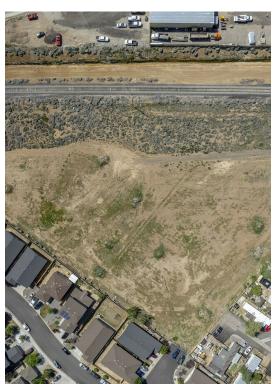

#### 5935 W Ranger Rd

\$697,000

The project could be redesigned for a townhome development offering potential higher density. You could even take advantage of the masterplan overlay or MF 14 and redesign for an apartment complex. This parcel even allows for manufactured homes....

SO MANY OPTIONS! Located only 3.5 miles from UNR and 8 miles from the new Lyten Gigafactory. This parcel has tentative approval for an 18 lot subdivision with final map ready to be recorded. The project could also be redesigned for a townhome development offering potential higher density. You could even take advantage of the masterplan overlay of MF 14 and redesign for an apartment complex. The parcel...

#### 5935 W Ranger Rd, Reno, NV 89506

The project could be redesigned for a townhome development offering potential higher density. You could even take advantage of the masterplan overlay or MF 14 and redesign for an apartment complex. This parcel even allows for manufactured homes.