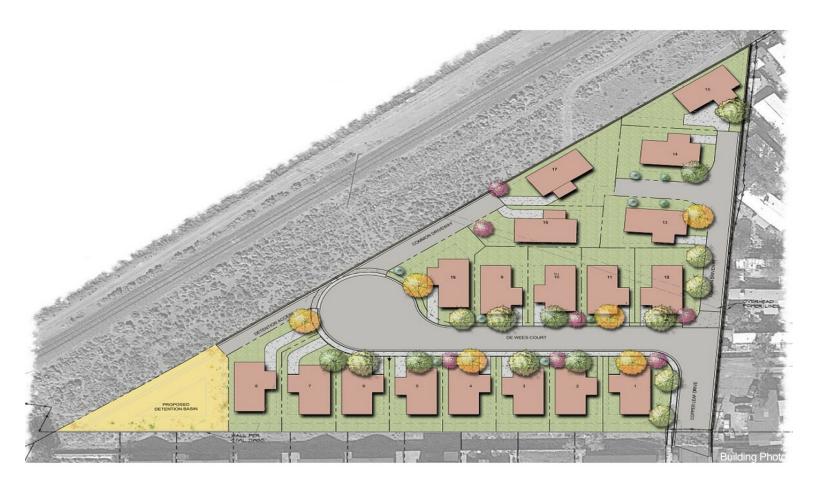

SO MANY OPTIONS! Located only 3.5 miles from UNR and 8 miles from the new Lyten Gigafactory. This parcel has tentative approval for an 18 lot subdivision with final map ready to be recorded. The project could also be redesigned for a townhome development offering potential higher density. You could even take advantage of the masterplan overlay of MF 14 and redesign for an apartment complex. The parcel...