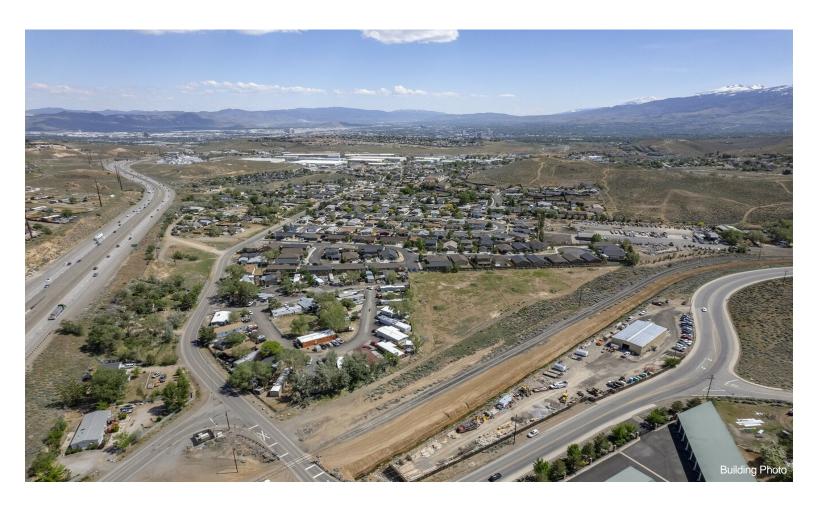

**5935 W Ranger Rd** 5935 W Ranger Rd, Reno, NV 89506

Patty Steelman Archcrest Partners, LLC 5530 Reno Corporate Dr,Reno, NV 89511 Mrspsteelman@yahoo.com (775) 745-9892

| Price:              | \$697,000   |
|---------------------|-------------|
| Property Type:      | Land        |
| Property Subtype:   | Residential |
| Proposed Use:       | Retail      |
| Sale Type:          | Investment  |
| Total Lot Size:     | 2.91 AC     |
| No. Lots:           | 1           |
| Zoning Description: | SFR4        |
| APN / Parcel ID:    | 082-451-04  |

#### 5935 W Ranger Rd

\$697,000

The project could be redesigned for a townhome development offering potential higher density. You could even take advantage of the masterplan overlay or MF 14 and redesign for an apartment complex. This parcel even allows for manufactured homes....

SO MANY OPTIONS! Located only 3.5 miles from UNR and 8 miles from the new Lyten Gigafactory. This parcel has tentative approval for an 18 lot subdivision with final map ready to be recorded. The project could also be redesigned for a townhome development offering potential higher density. You could even take advantage of the masterplan overlay of MF 14 and redesign for an apartment complex. The parcel...

#### 5935 W Ranger Rd, Reno, NV 89506

The project could be redesigned for a townhome development offering potential higher density. You could even take advantage of the masterplan overlay or MF 14 and redesign for an apartment complex. This parcel even allows for manufactured homes.