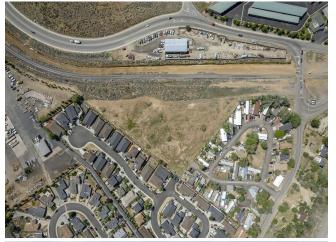

SO MANY OPTIONS! Located only 3.5 miles from UNR and 8 miles from the new Lyten Gigafactory. This parcel has tentative approval for an 18 lot subdivision with final map ready to be recorded. The project could also be redesigned for a townhome development offering potential higher density. You could even take advantage of the masterplan overlay of MF 14 and redesign for an apartment complex. The parcel...

- 3.5 miles from UNR
- Planned unit development
- Electricity to site
- 8 miles from new Lyton Gigafactory