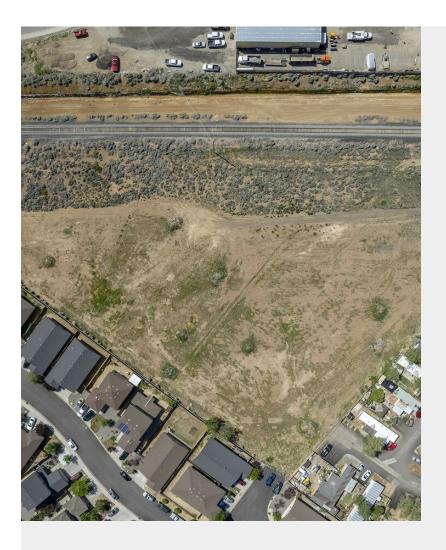

#### 5935 W Ranger Rd

\$697,000

The project could be redesigned for a townhome development offering potential higher density. You could even take advantage of the masterplan overlay or MF 14 and redesign for an apartment complex. This parcel even allows for manufactured homes....

SO MANY OPTIONS! Located only 3.5 miles from UNR and 8 miles from the new Lyten Gigafactory. This parcel has tentative approval for an 18 lot subdivision with final map ready to be recorded. The project could also be redesigned for a townhome development offering potential higher density. You could even take advantage of the masterplan overlay of MF 14 and redesign for an apartment complex. The parcel...

#### 5935 W Ranger Rd, Reno, NV 89506

The project could be redesigned for a townhome development offering potential higher density. You could even take advantage of the masterplan overlay or MF 14 and redesign for an apartment complex. This parcel even allows for manufactured homes.