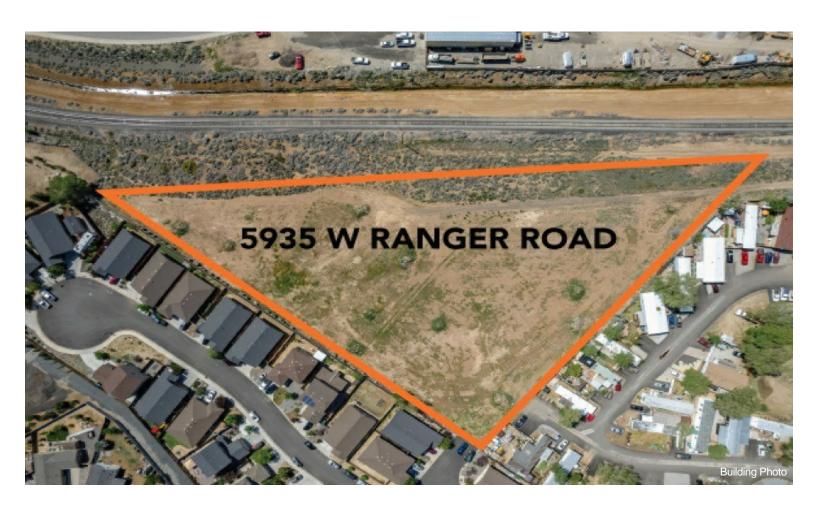

SO MANY OPTIONS! Located only 3.5 miles from UNR and 8 miles from the new Lyten Gigafactory. This parcel has tentative approval for an 18 lot subdivision with final map ready to be recorded. The project could also be redesigned for a townhome development offering potential higher density. You could even take advantage of the masterplan overlay of MF 14 and redesign for an apartment complex. The parcel...