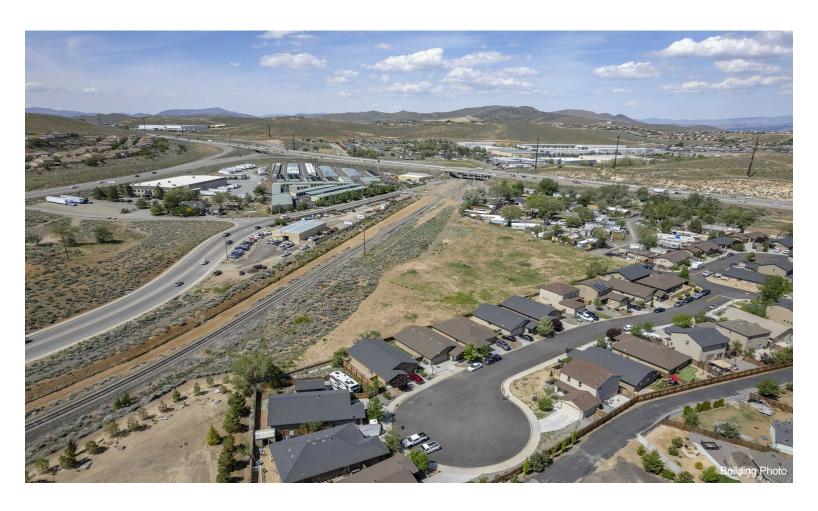

#### 5935 W Ranger Rd

\$697,000

The project could be redesigned for a townhome development offering potential higher density. You could even take advantage of the masterplan overlay or MF 14 and redesign for an apartment complex. This parcel even allows for manufactured homes....

SO MANY OPTIONS! Located only 3.5 miles from UNR and 8 miles from the new Lyten Gigafactory. This parcel has tentative approval for an 18 lot subdivision with final map ready to be recorded. The project could also be redesigned for a townhome development offering potential higher density. You could even take advantage of the masterplan overlay of MF 14 and redesign for an apartment complex. The parcel...

#### 5935 W Ranger Rd, Reno, NV 89506

The project could be redesigned for a townhome development offering potential higher density. You could even take advantage of the masterplan overlay or MF 14 and redesign for an apartment complex. This parcel even allows for manufactured homes.