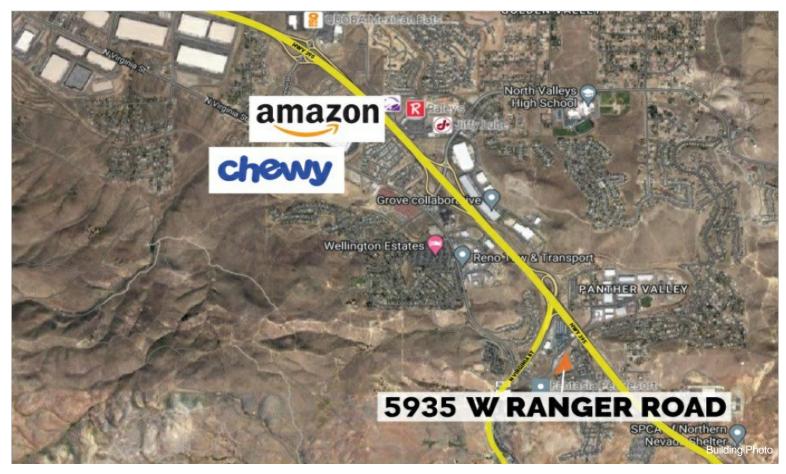

SO MANY OPTIONS! Located only 3.5 miles from UNR and 8 miles from the new Lyten Gigafactory. This parcel has tentative approval for an 18 lot subdivision with final map ready to be recorded. The project could also be redesigned for a townhome development offering potential higher density. You could even take advantage of the masterplan overlay of MF 14 and redesign for an apartment complex. The parcel...