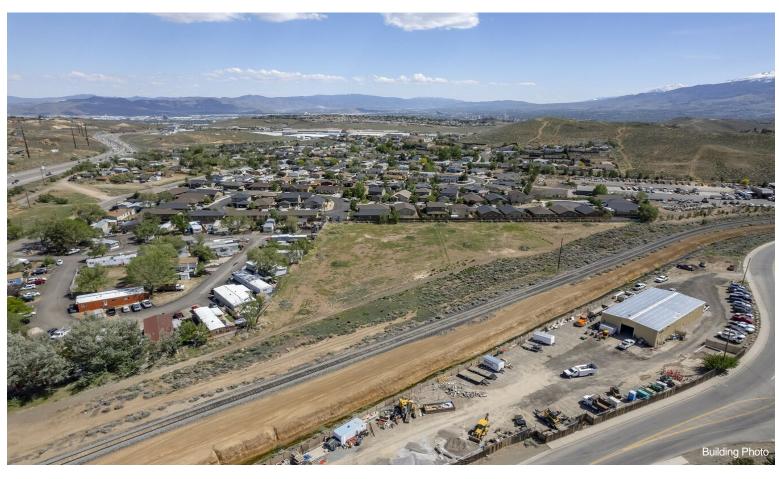

**5935 W Ranger Rd** 5935 W Ranger Rd, Reno, NV 89506

Patty Steelman Archcrest Partners, LLC 5530 Reno Corporate Dr,Reno, NV 89511 Mrspsteelman@yahoo.com (775) 745-9892

| Price:              | \$697,000   |
|---------------------|-------------|
| Property Type:      | Land        |
| Property Subtype:   | Residential |
| Proposed Use:       | Retail      |
| Sale Type:          | Investment  |
| Total Lot Size:     | 2.91 AC     |
| No. Lots:           | 1           |
| Zoning Description: | SFR4        |
| APN / Parcel ID:    | 082-451-04  |

#### 5935 W Ranger Rd

\$697,000

The project could be redesigned for a townhome development offering potential higher density. You could even take advantage of the masterplan overlay or MF 14 and redesign for an apartment complex. This parcel even allows for manufactured homes....

SO MANY OPTIONS! Located only 3.5 miles from UNR and 8 miles from the new Lyten Gigafactory. This parcel has tentative approval for an 18 lot subdivision with final map ready to be recorded. The project could also be redesigned for a townhome development offering potential higher density. You could even take advantage of the masterplan overlay of MF 14 and redesign for an apartment complex. The parcel...

#### 5935 W Ranger Rd, Reno, NV 89506

The project could be redesigned for a townhome development offering potential higher density. You could even take advantage of the masterplan overlay or MF 14 and redesign for an apartment complex. This parcel even allows for manufactured homes.