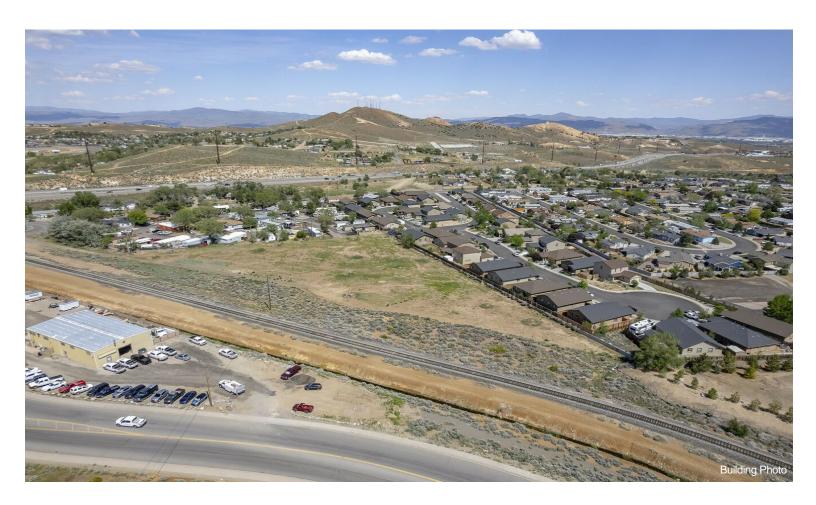

**5935 W Ranger Rd** 5935 W Ranger Rd, Reno, NV 89506

Patty Steelman Archcrest Partners, LLC 5530 Reno Corporate Dr,Reno, NV 89511 Mrspsteelman@yahoo.com (775) 745-9892

| Price:              | \$697,000   |
|---------------------|-------------|
| Property Type:      | Land        |
| Property Subtype:   | Residential |
| Proposed Use:       | Retail      |
| Sale Type:          | Investment  |
| Total Lot Size:     | 2.91 AC     |
| No. Lots:           | 1           |
| Zoning Description: | SFR4        |
| APN / Parcel ID:    | 082-451-04  |

#### 5935 W Ranger Rd

\$697,000

The project could be redesigned for a townhome development offering potential higher density. You could even take advantage of the masterplan overlay or MF 14 and redesign for an apartment complex. This parcel even allows for manufactured homes....

SO MANY OPTIONS! Located only 3.5 miles from UNR and 8 miles from the new Lyten Gigafactory. This parcel has tentative approval for an 18 lot subdivision with final map ready to be recorded. The project could also be redesigned for a townhome development offering potential higher density. You could even take advantage of the masterplan overlay of MF 14 and redesign for an apartment complex. The parcel...

#### 5935 W Ranger Rd, Reno, NV 89506

The project could be redesigned for a townhome development offering potential higher density. You could even take advantage of the masterplan overlay or MF 14 and redesign for an apartment complex. This parcel even allows for manufactured homes.