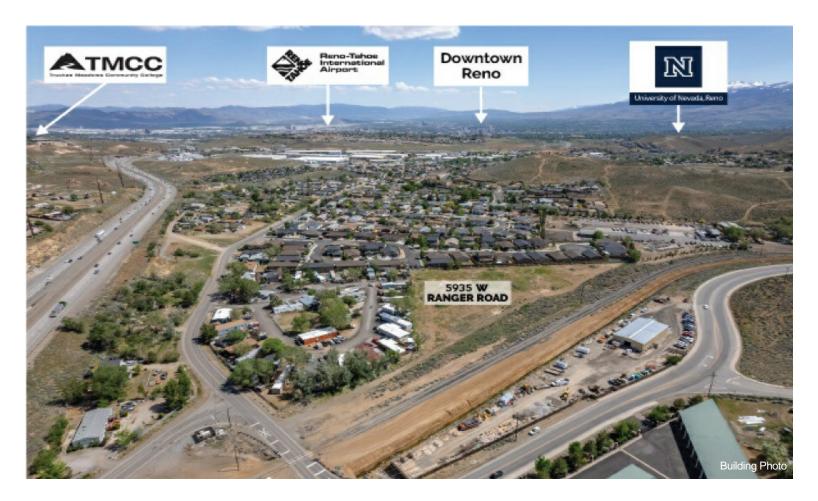

SO MANY OPTIONS! Located only 3.5 miles from UNR and 8 miles from the new Lyten Gigafactory. This parcel has tentative approval for an 18 lot subdivision with final map ready to be recorded. The project could also be redesigned for a townhome development offering potential higher density. You could even take advantage of the masterplan overlay of MF 14 and redesign for an apartment complex. The parcel...

- 3.5 miles from UNR
- Planned unit development
- Electricity to site
- 8 miles from new Lyton Gigafactory