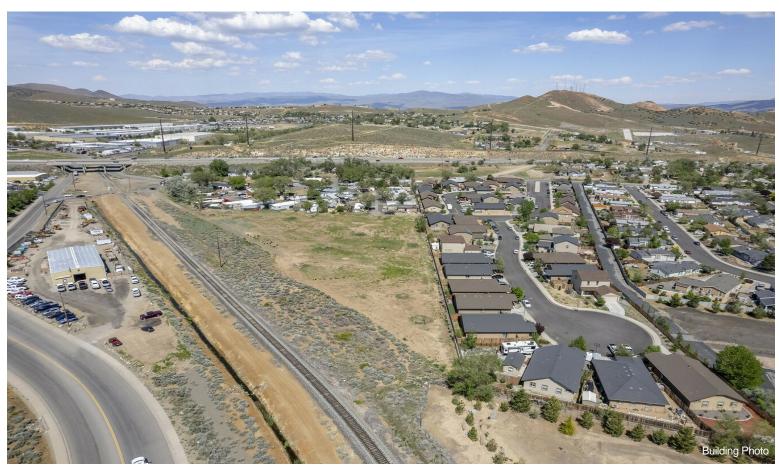

**5935 W Ranger Rd** 5935 W Ranger Rd, Reno, NV 89506

Patty Steelman Archcrest Partners, LLC 5530 Reno Corporate Dr,Reno, NV 89511 Mrspsteelman@yahoo.com (775) 745-9892

| Price:              | \$697,000   |
|---------------------|-------------|
| Property Type:      | Land        |
| Property Subtype:   | Residential |
| Proposed Use:       | Retail      |
| Sale Type:          | Investment  |
| Total Lot Size:     | 2.91 AC     |
| No. Lots:           | 1           |
| Zoning Description: | SFR4        |
| APN / Parcel ID:    | 082-451-04  |

#### 5935 W Ranger Rd

\$697,000

The project could be redesigned for a townhome development offering potential higher density. You could even take advantage of the masterplan overlay or MF 14 and redesign for an apartment complex. This parcel even allows for manufactured homes....

SO MANY OPTIONS! Located only 3.5 miles from UNR and 8 miles from the new Lyten Gigafactory. This parcel has tentative approval for an 18 lot subdivision with final map ready to be recorded. The project could also be redesigned for a townhome development offering potential higher density. You could even take advantage of the masterplan overlay of MF 14 and redesign for an apartment complex. The parcel...

#### 5935 W Ranger Rd, Reno, NV 89506

The project could be redesigned for a townhome development offering potential higher density. You could even take advantage of the masterplan overlay or MF 14 and redesign for an apartment complex. This parcel even allows for manufactured homes.