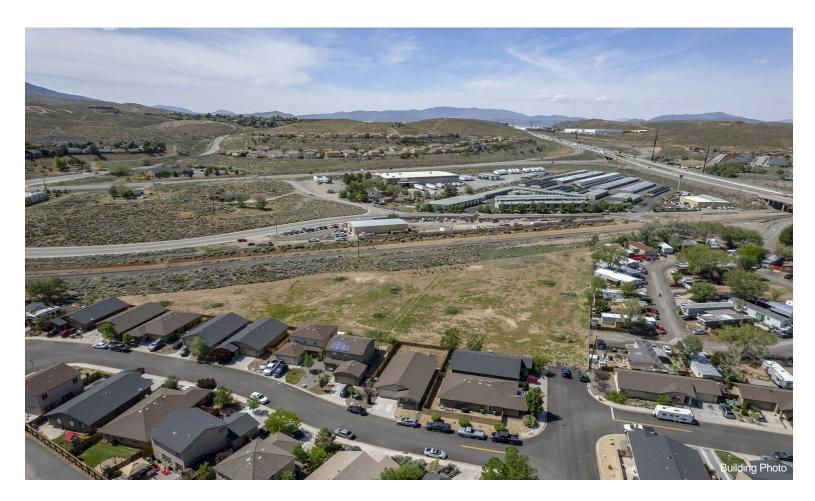

#### 5935 W Ranger Rd

\$697,000

The project could be redesigned for a townhome development offering potential higher density. You could even take advantage of the masterplan overlay or MF 14 and redesign for an apartment complex. This parcel even allows for manufactured homes....

SO MANY OPTIONS! Located only 3.5 miles from UNR and 8 miles from the new Lyten Gigafactory. This parcel has tentative approval for an 18 lot subdivision with final map ready to be recorded. The project could also be redesigned for a townhome development offering potential higher density. You could even take advantage of the masterplan overlay of MF 14 and redesign for an apartment complex. The parcel...

#### 5935 W Ranger Rd, Reno, NV 89506

The project could be redesigned for a townhome development offering potential higher density. You could even take advantage of the masterplan overlay or MF 14 and redesign for an apartment complex. This parcel even allows for manufactured homes.