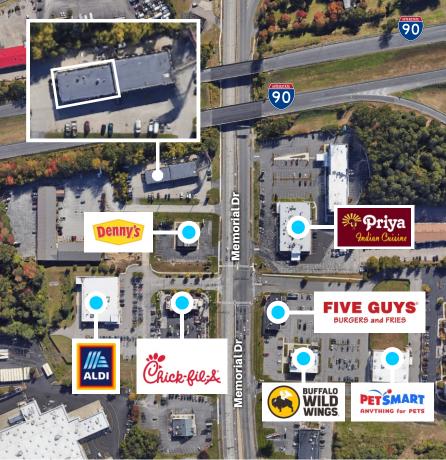

#### **PROPERTY HIGHLIGHTS**

Join Monro Muffler and neighboring tenants

including: Chick-Fil-A. Walmart, and Aldi.

Signalized access.

30,300 ADT on Memorial Drive.

| OFFERING SUMMARY |                  |
|------------------|------------------|
| LEASE RATE       | Call for pricing |
| LAND SIZE        | 1.07 AC          |
| AVAILABLE SF     | 2,000 - 8,000SF  |