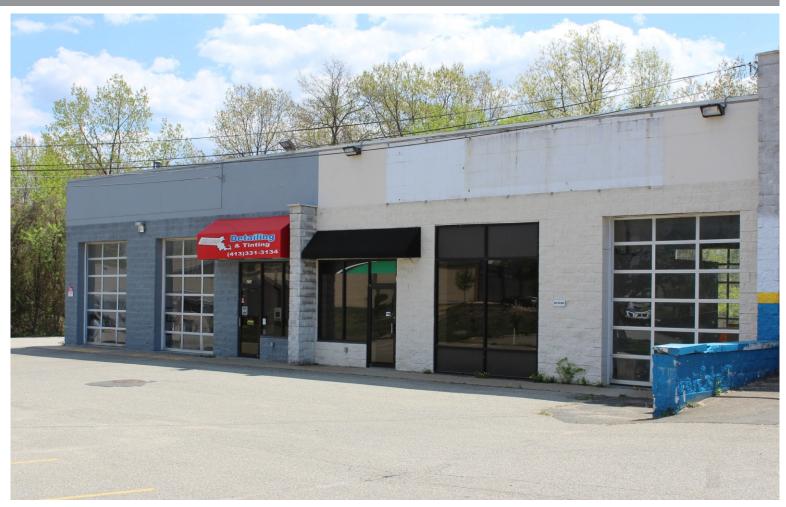

#### **PROPERTY HIGHLIGHTS:**

#### **PROPERTY HIGHLIGHTS**

Join Monro Muffler and neighboring tenants

including: Chick-Fil-A. Walmart, and Aldi.

Signalized access.

30,300 ADT on Memorial Drive.

| OFFERING SUMMARY |                  |
|------------------|------------------|
| LEASE RATE       | Call for pricing |
| LAND SIZE        | 1.07 AC          |
| AVAILABLE SF     | 2,000 - 8,000SF  |