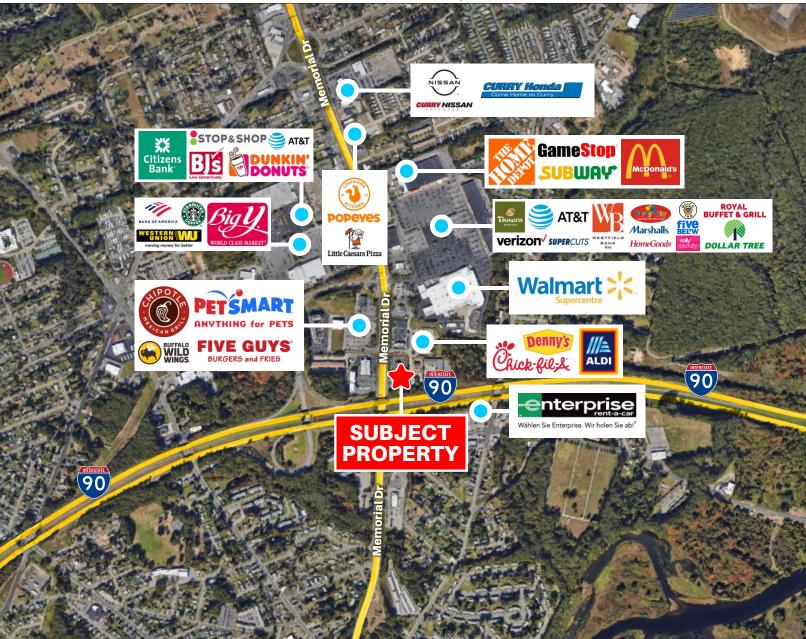

#### **PROPERTY HIGHLIGHTS:**

#### **PROPERTY HIGHLIGHTS**

Join Monro Muffler and neighboring tenants

including: Chick-Fil-A. Walmart, and Aldi.

Signalized access.

30,300 ADT on Memorial Drive.

| OFFERING SUMMARY |                  |
|------------------|------------------|
| LEASE RATE       | Call for pricing |
| LAND SIZE        | 1.07 AC          |
| AVAILABLE SF     | 2,000 - 8,000SF  |