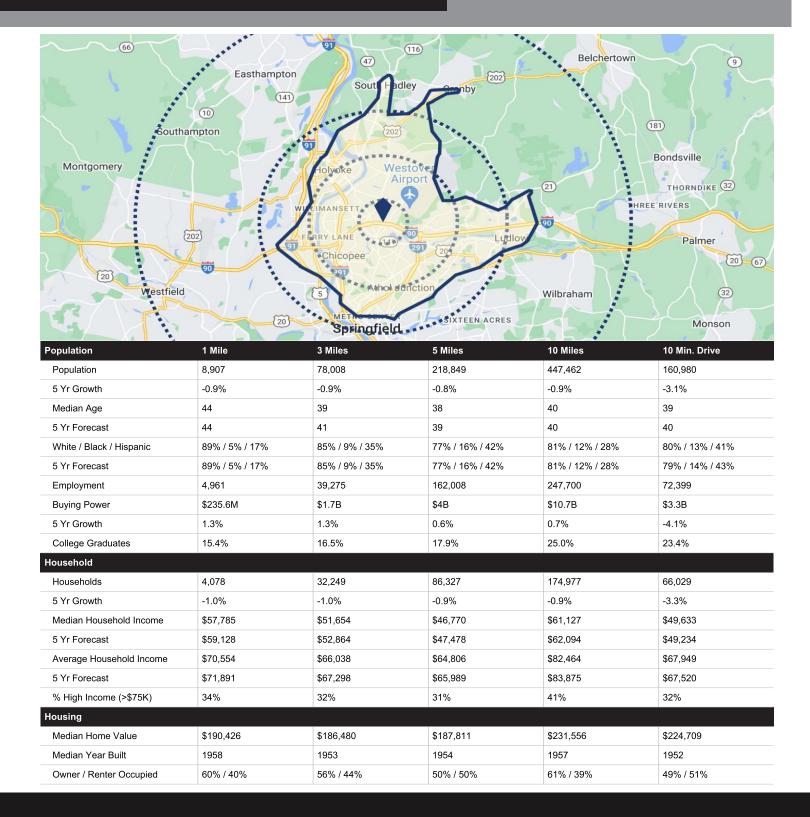

----|
| LEASE RATE       | Call for pricing |
| LAND SIZE        | 1.07 AC          |
| AVAILABLE SF     | 2,000 - 8,000SF  |





**CALL BROKER FOR PRICING** 

## ETAIL FOR LEASE

451 Memorial Drive, Chicopee, MA

CONTACT HERE FOR MORE INFORMATION

#### **DANIEL N. HANNOUSH PRINCIPAL**

413-313-5067 danny@ddmproperty.com 166 South Blvd, Unit C West Springfield, MA 01089

All information furnished regarding property for sale, rental or financing is from sources deemed reliable, but no warranty or representation is made to the accuracy thereof and same is submitted to errors, omissions, change of price, rental or other conditions prior to sale, lease or financing or withdrawal without notice. No liability of any kind is to be imposed on the broker or property owner.

#### **DEMOGRAPHICS**



**CALL BROKER FOR PRICING** 

### **RETAIL FOR LEASE**

451 Memorial Drive, Chicopee, MA

CONTACT HERE FOR MORE INFORMATION

#### DANIEL N. HANNOUSH PRINCIPAL

413-313-5067 danny@ddmproperty.com 166 South Blvd, Unit C West Springfield, MA 01089

All information furnished regarding property for sale, rental or financing is from sources deemed reliable, but no warranty or representation is made to the accuracy thereof and same is submitted to errors, omissions, change of price, rental or other conditions prior to sale, lease or financing or withdrawal without notice. No liability of any kind is to be imposed on the broker or property owner.

#### **PROPERTY PICTURES**







**CALL BROKER FOR PRICING** 

## **RETAIL FOR LEASE**

451 Memorial Drive, Chicopee, MA

All information furnished r