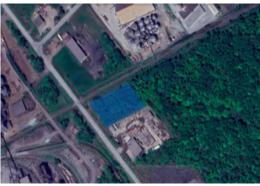

# LAND DESCRIPTION

Industrial zoned lot for sale, 95,486 square feet, ideally located in a dynamic area. Perfect for your business projects with excellent visibility and accessibility. Seize this opportunity in a fast-growing area with the arrival of the Port of Contrecoeur, ideal for your company's growth.

AREA

95 486 SQ. Ft.

# **ASKING PRICE** 2100000\$

de la Pomme d'Or, Contrecoeur

## **CADASTRAL NUMBER** 5 024 908

# de la Pomme d'Or, Contrecoeur