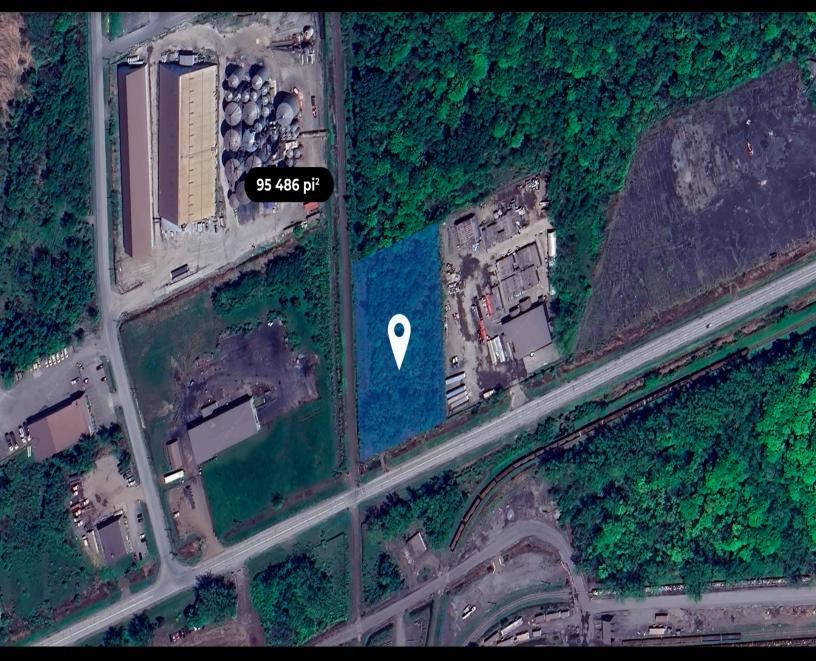

# LAND DESCRIPTION

Industrial zoned lot for sale, 95,486 square feet, ideally located in a dynamic area. Perfect for your business projects with excellent visibility and accessibility. Seize this opportunity in a fast-growing area with the arrival of the Port of Contrecoeur, ideal for your company's growth.

AREA

95 486 SQ. Ft.

# **ASKING PRICE** 2100000\$

de la Pomme d'Or, Contrecoeur

## **CADASTRAL NUMBER** 5 024 908

# de la Pomme d'Or, Contrecoeur