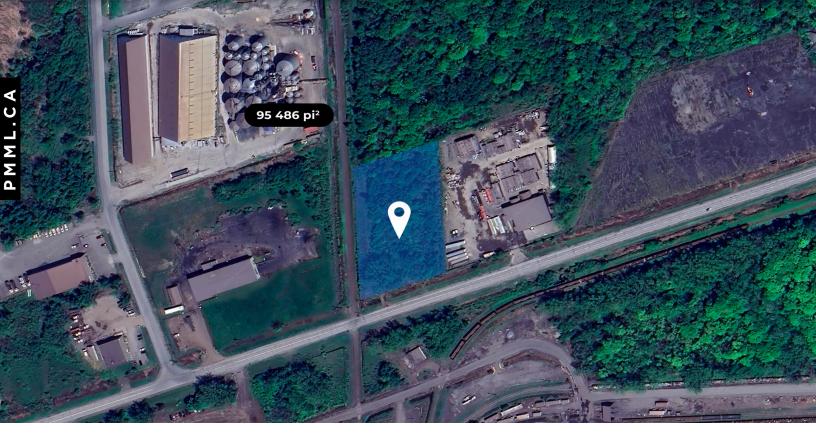

## 95 486 SQ. Ft.

# LAND DESCRIPTION

Industrial zoned lot for sale, 95,486 square feet, ideally located in a dynamic area. Perfect for your business projects with excellent visibility and accessibility. Seize this opportunity in a fast-growing area with the arrival of the Port of Contrecoeur, ideal for your company's growth.

AREA

95 486 SQ. Ft.

## MAIN ATTRACTIONS OF THE AREA

Close to the new commercial project in Contrecœur, Cité 3000. Near the Port of Contrecœur: A major asset for businesses requiring maritime transport and logistics facilities.