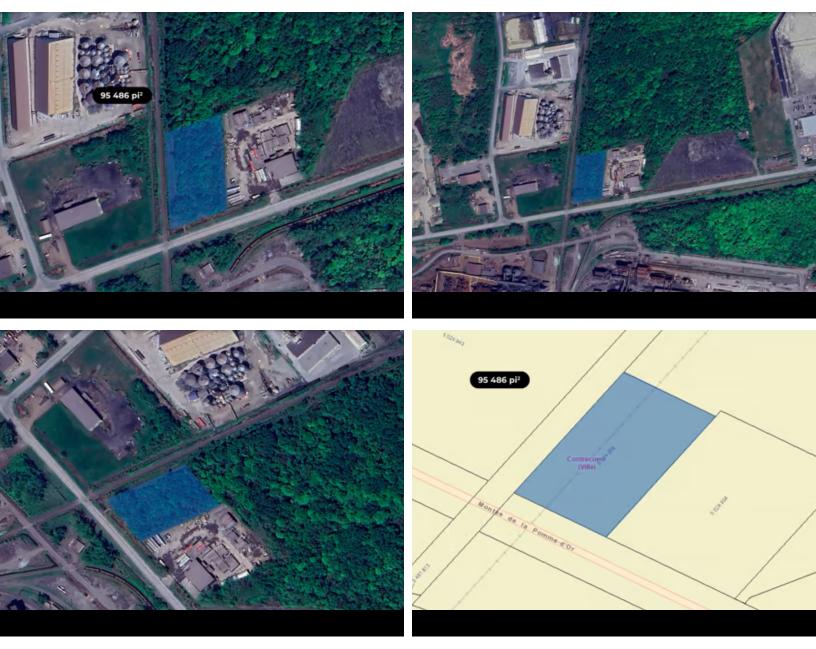

# LAND DESCRIPTION

Industrial zoned lot for sale, 95,486 square feet, ideally located in a dynamic area. Perfect for your business projects with excellent visibility and accessibility. Seize this opportunity in a fast-growing area with the arrival of the Port of Contrecoeur, ideal for your company's growth.

AREA

95 486 SQ. Ft.

# **ASKING PRICE** 2100000\$

de la Pomme d'Or, Contrecoeur

## **CADASTRAL NUMBER** 5 024 908

# de la Pomme d'Or, Contrecoeur