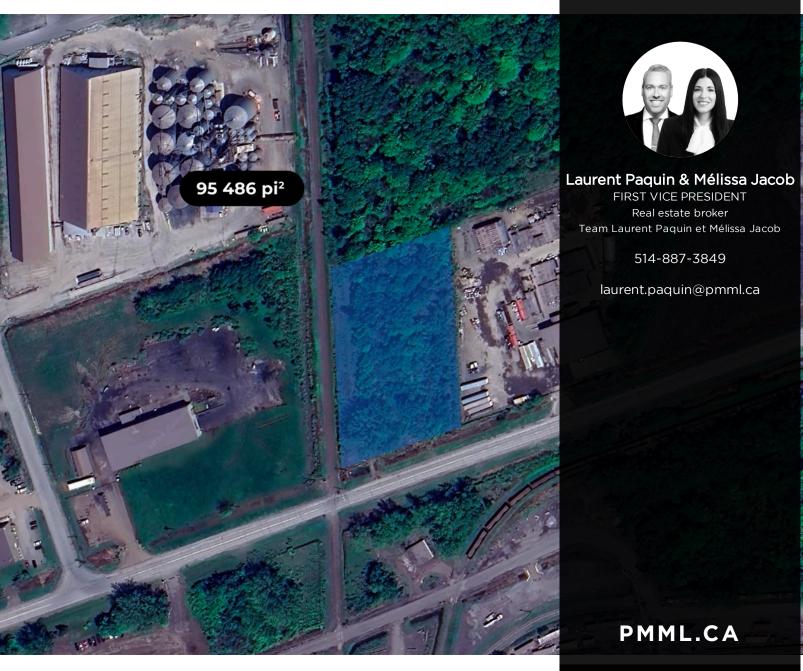

## 95 486 SQ. Ft.

# LAND DESCRIPTION

Industrial zoned lot for sale, 95,486 square feet, ideally located in a dynamic area. Perfect for your business projects with excellent visibility and accessibility. Seize this opportunity in a fast-growing area with the arrival of the Port of Contrecoeur, ideal for your company's growth.

AREA

95 486 SQ. Ft.

# **ASKING PRICE** 2100000\$

de la Pomme d'Or, Contrecoeur

## **CADASTRAL NUMBER** 5 024 908

# **PRICE SQ. Ft.** 21,99 \$ / SQ. Ft.