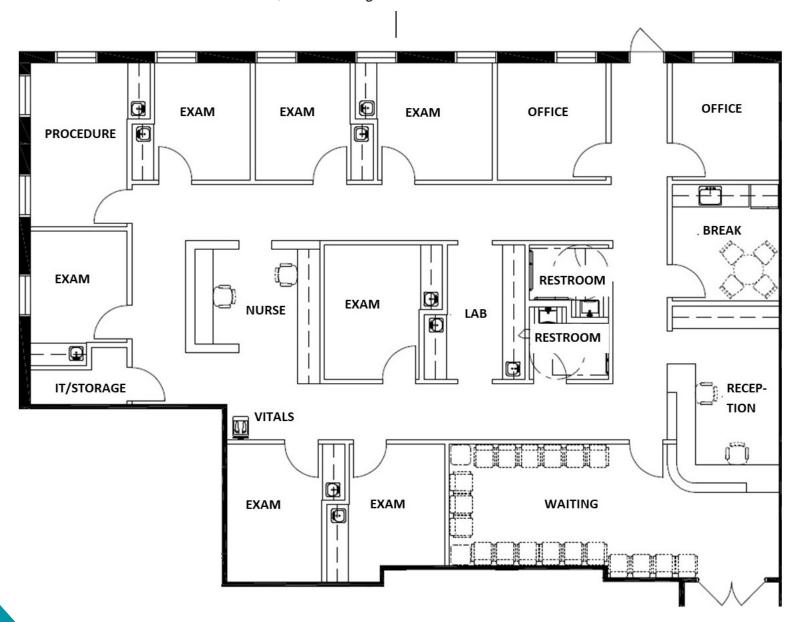

### • For Lease:

- Medical Spec Suite: 3,095 SF includes \$3/SF moving allowance
- Suite 2312-225: 5,271 SF
- Suite 2312-240: 5,153 SF
- Suite 2330-315: 750 SF
- · Max. Contiguous: 13,519 SF
- Easy commute from Community Howard Regional Hospital and Ascension St. Vincent Hospital
- Professionally managed, multi-tenant medical office park
- Convenient, to-your-door parking



Kokomo Medical Office Park 2302-2350 S. Dixon Road Kokomo, IN 46902



Charles Yeo, CCIM, CPM SVP, Brokerage 317.288.9006 cyeo@cciin.com

Cornerstone Companies, Inc. 8902 N Meridian Street, Suite 205 Indianapolis, IN, 46260

### 

# MEDICAL SPEC SUITE COMING SOON!

#### **Medical Spec Suite**

3,095 SF

\$3/SF Moving Allowance Included







# **Medical Spec Suite** 3,095 SF Suite 2312-225 5,271 SF POO Suite 2312-240 5,153 SF





Max. Contiguous:

13,519 SF

### 









### **TRAFFIC COUNT**

14,147 vehicles per day on South Dixon Road

## **DEMOGRAPHICS** (5 - mile radius)



Median Age



30,564





\$70,839 Average Household Income





Charles Yeo, CCIM, CPM SVP, Brokerage 317.288.9006 cyeo@cciin.com