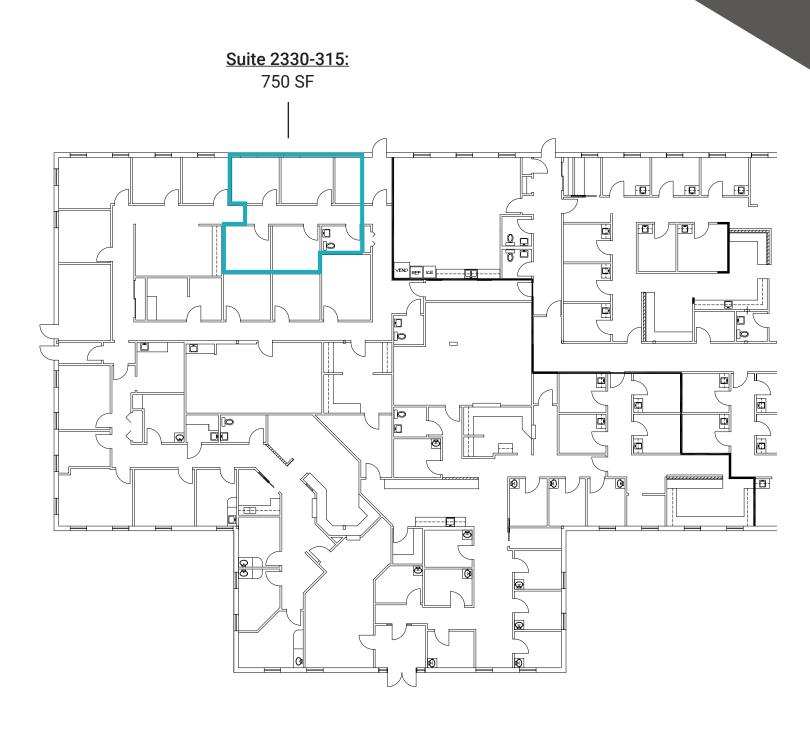

### • For Lease:

- Medical Spec Suite: 3,095 SF includes \$3/SF moving allowance
- Suite 2312-225: 5,271 SF
- Suite 2312-240: 5,153 SF
- Suite 2330-315: 750 SF
- · Max. Contiguous: 13,519 SF
- Easy commute from Community Howard Regional Hospital and Ascension St. Vincent Hospital
- Professionally managed, multi-tenant medical office park
- Convenient, to-your-door parking

# **Medical Spec Suite** 3,095 SF Suite 2312-225 5,271 SF POO Suite 2312-240 5,153 SF

Max. Contiguous:

13,519 SF