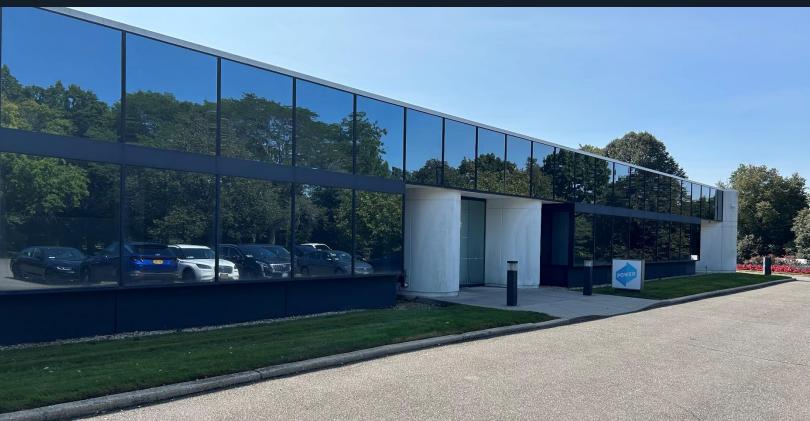

# **For Lease**

Ground floor office space available

## **Property specifications**

| . , .          |                                                                                                                                     |
|----------------|-------------------------------------------------------------------------------------------------------------------------------------|
| Availability   | 1 <sup>st</sup> floor: 23,278 RSF (Divisible)                                                                                       |
| Asking rent    | \$26.00/SF                                                                                                                          |
| Possession     | Immediate                                                                                                                           |
| Space features | <ul> <li>Modern installation</li> <li>Multiple entrances</li> <li>Separately metered electric</li> <li>Signage available</li> </ul> |

## 1660 Walt Whitman Rd Melville, NY