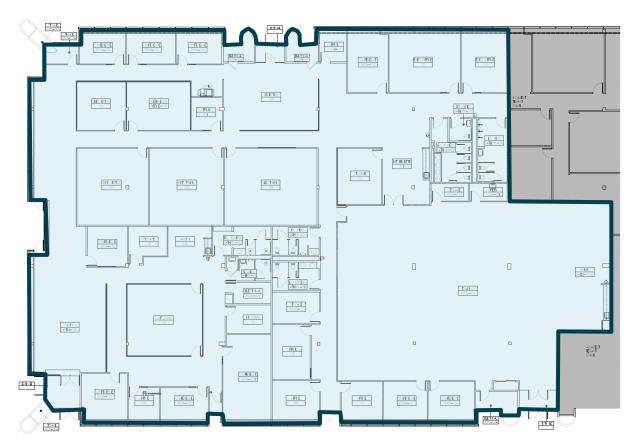

## **Property specifications**

| . , .          |                                                                                                                                     |
|----------------|-------------------------------------------------------------------------------------------------------------------------------------|
| Availability   | 1 <sup>st</sup> floor: 23,278 RSF (Divisible)                                                                                       |
| Asking rent    | \$26.00/SF                                                                                                                          |
| Possession     | Immediate                                                                                                                           |
| Space features | <ul> <li>Modern installation</li> <li>Multiple entrances</li> <li>Separately metered electric</li> <li>Signage available</li> </ul> |

Low loss factor

Large training room